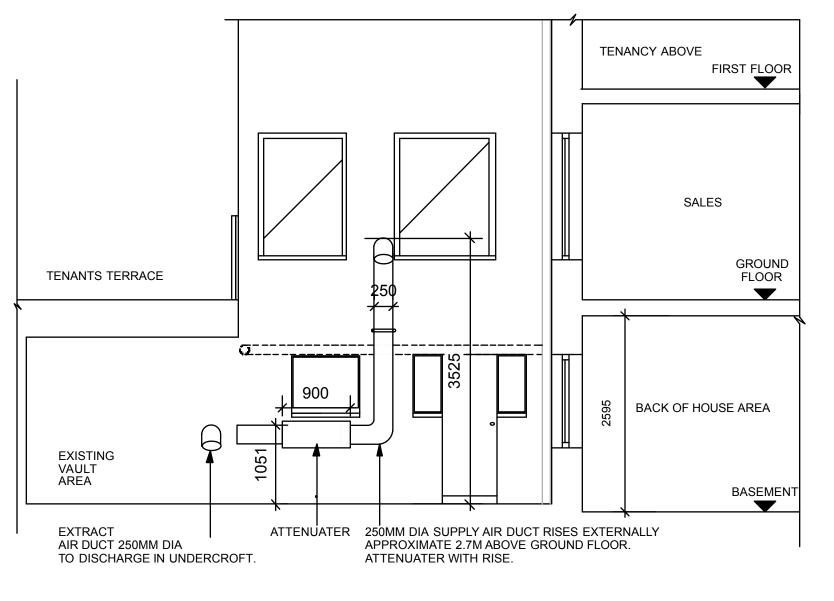

PROPOSED LIGHTWELL SECTION SCALE: 1 : 50 @ A3

1

**PROPOSED LIGHTWELL** SECTION 2 SCALE: 1 : 50 @ A3