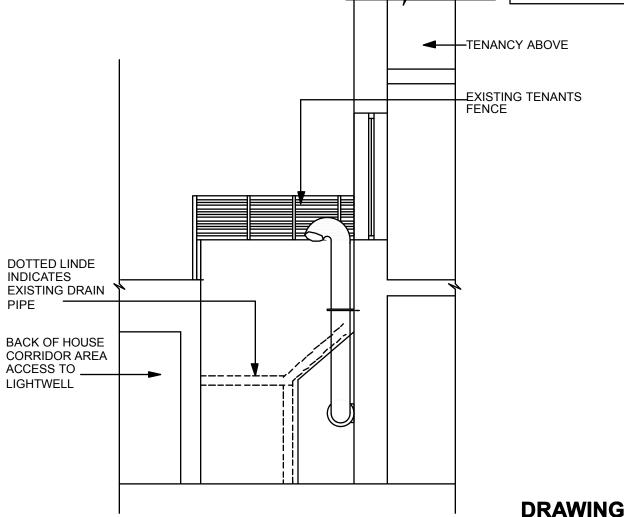

PROPOSED LIGHTWELL SECTION SCALE: 1 : 50 @ A3

1

**PROPOSED LIGHTWELL** SECTION 2 SCALE: 1 : 50 @ A3