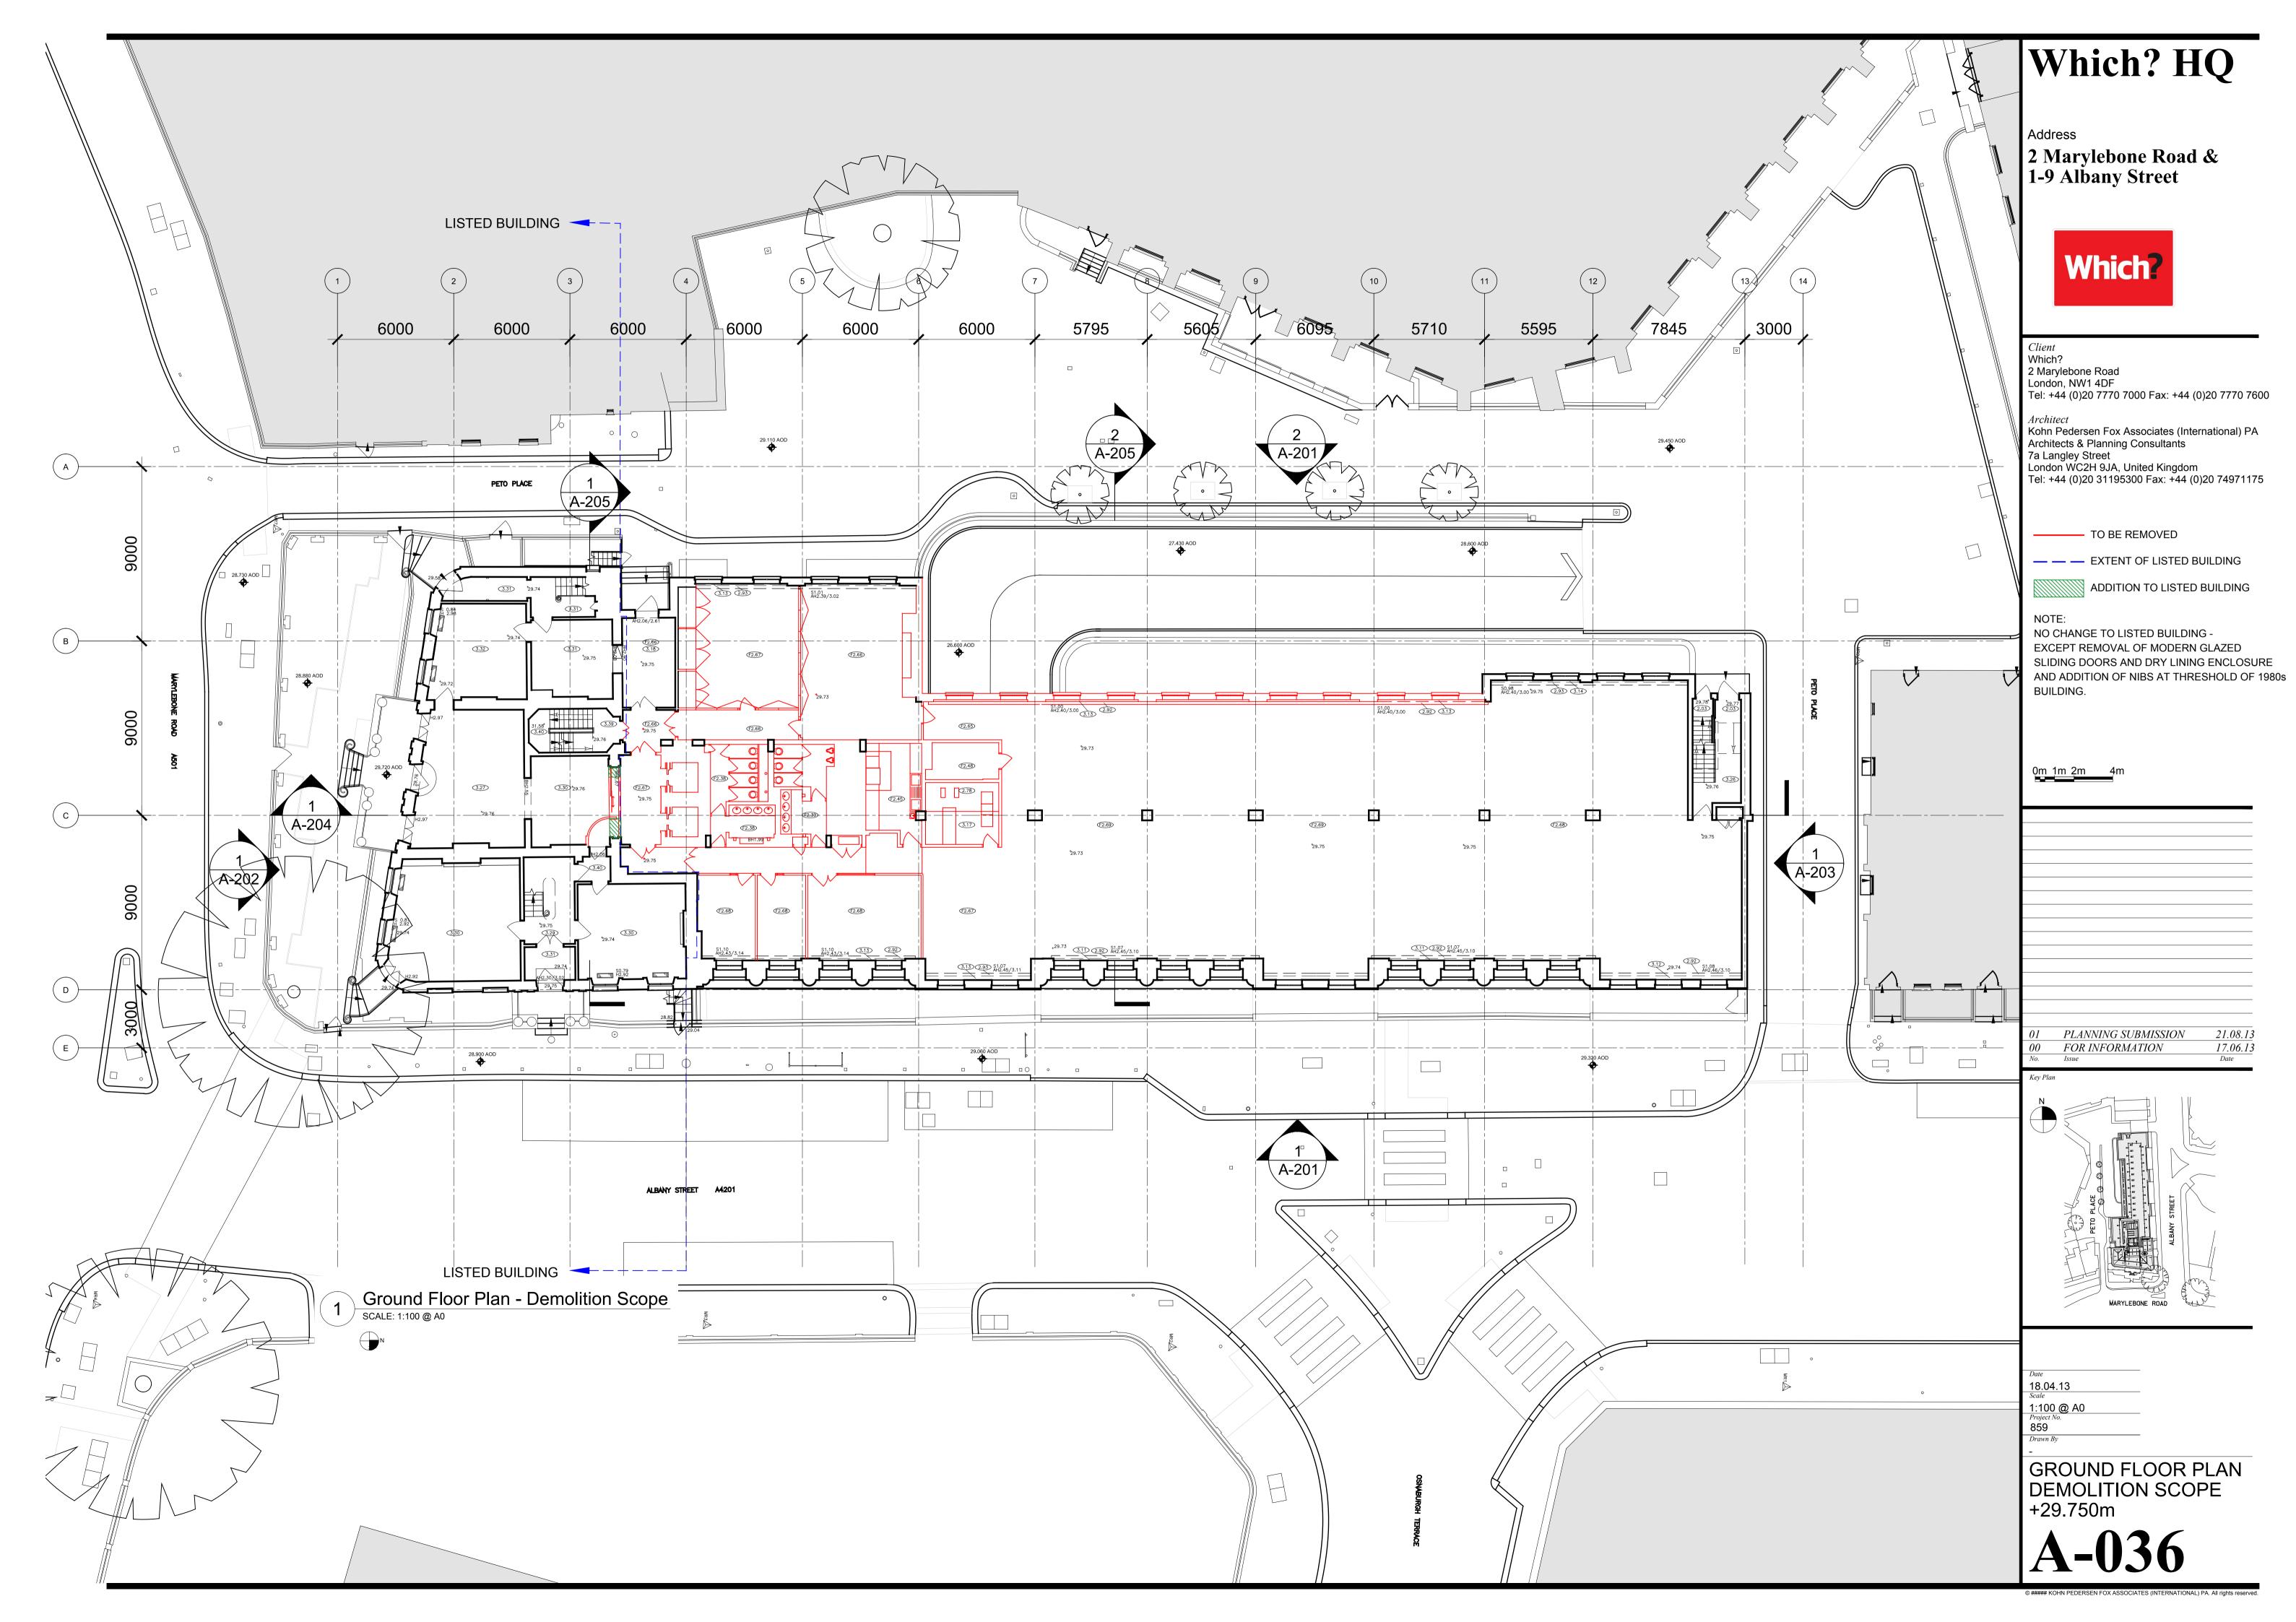

Address

2 Marylebone Road & 1-9 Albany Street

Client
Which?
2 Marylebone Road
London, NW1 4DF
Tel: +44 (0)20 7770 7000 Fax: +44 (0)20 7770 7600

Architect
Kohn Pedersen Fox Associates (International) PA
Architects & Planning Consultants
7a Langley Street
London WC2H 9JA, United Kingdom
Tel: +44 (0)20 31195300 Fax: +44 (0)20 74971175

TO BE REMOVED

— — EXTENT OF LISTED BUILDING

NO CHANGE TO LISTED BUILDING

01 PLANNING SUBMISSION
00 FOR INFORMATION
No. Issue 17.06.13

Date

1:100 @ A0

Project No.
859

Drawn By