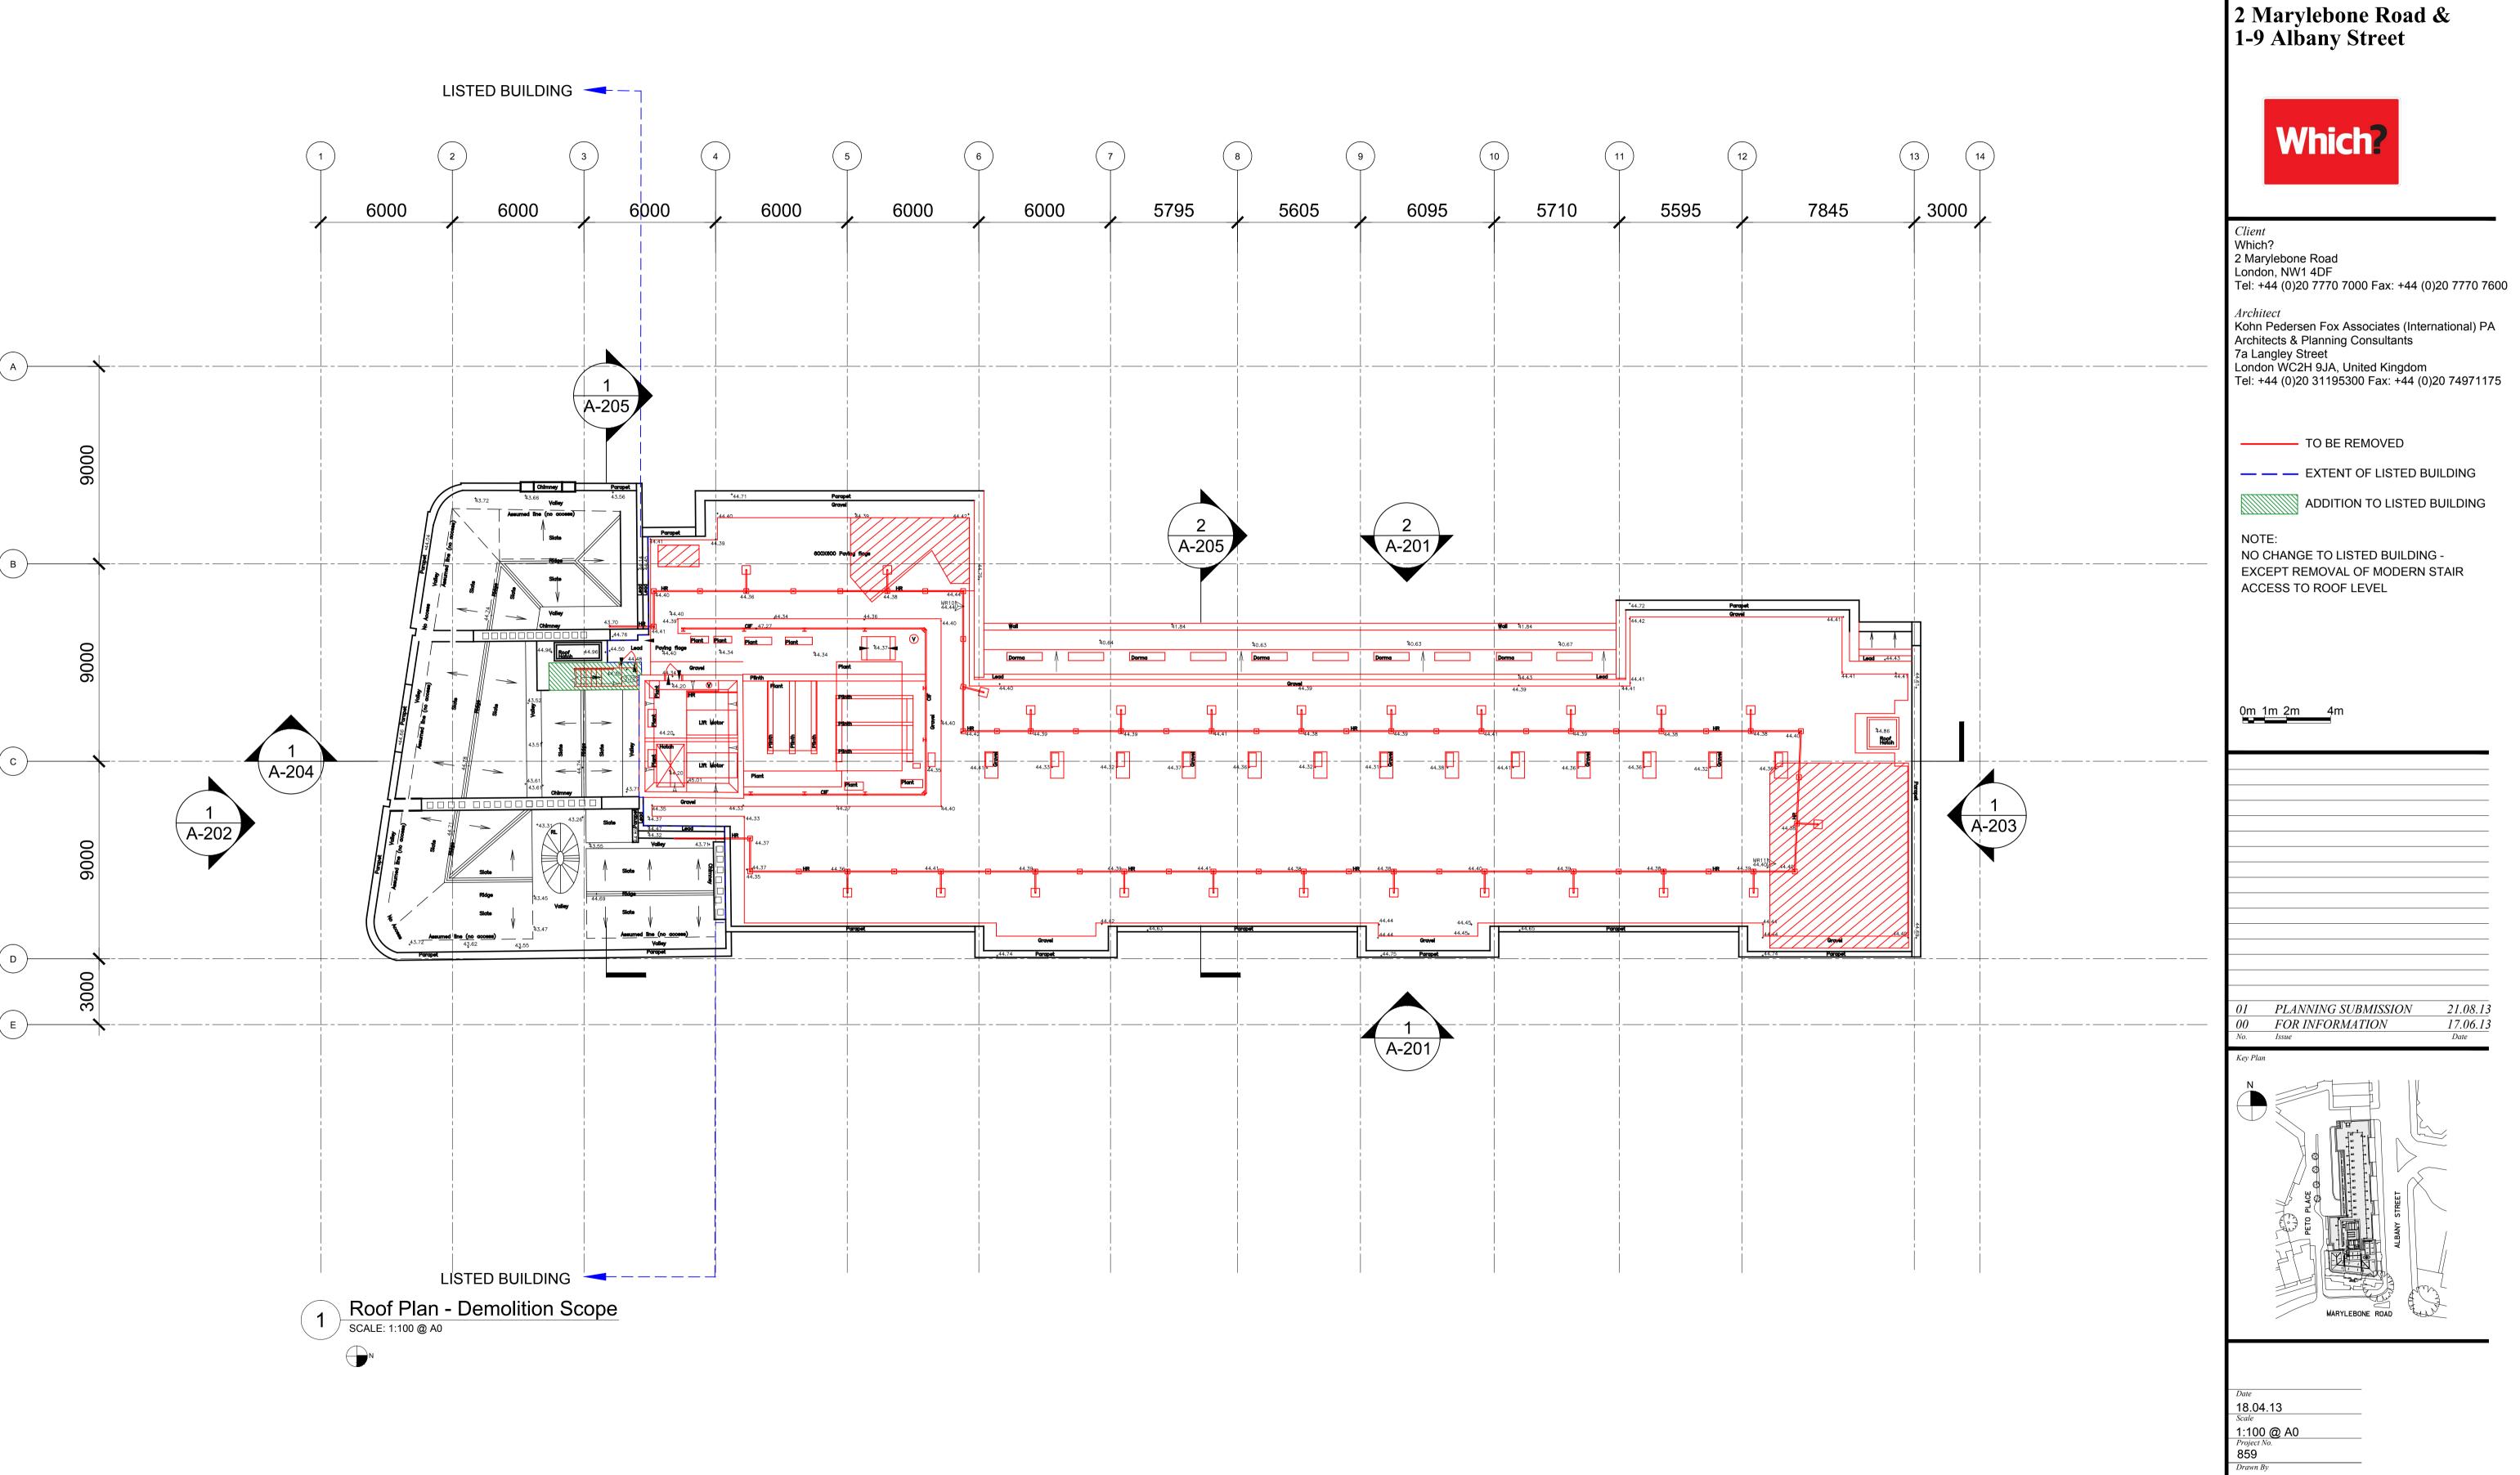

Address

— — EXTENT OF LISTED BUILDING

ADDITION TO LISTED BUILDING

EXCEPT REMOVAL OF MODERN STAIR

17.06.13

Date

ROOF PLAN DEMOLITION SCOPE +44.400m