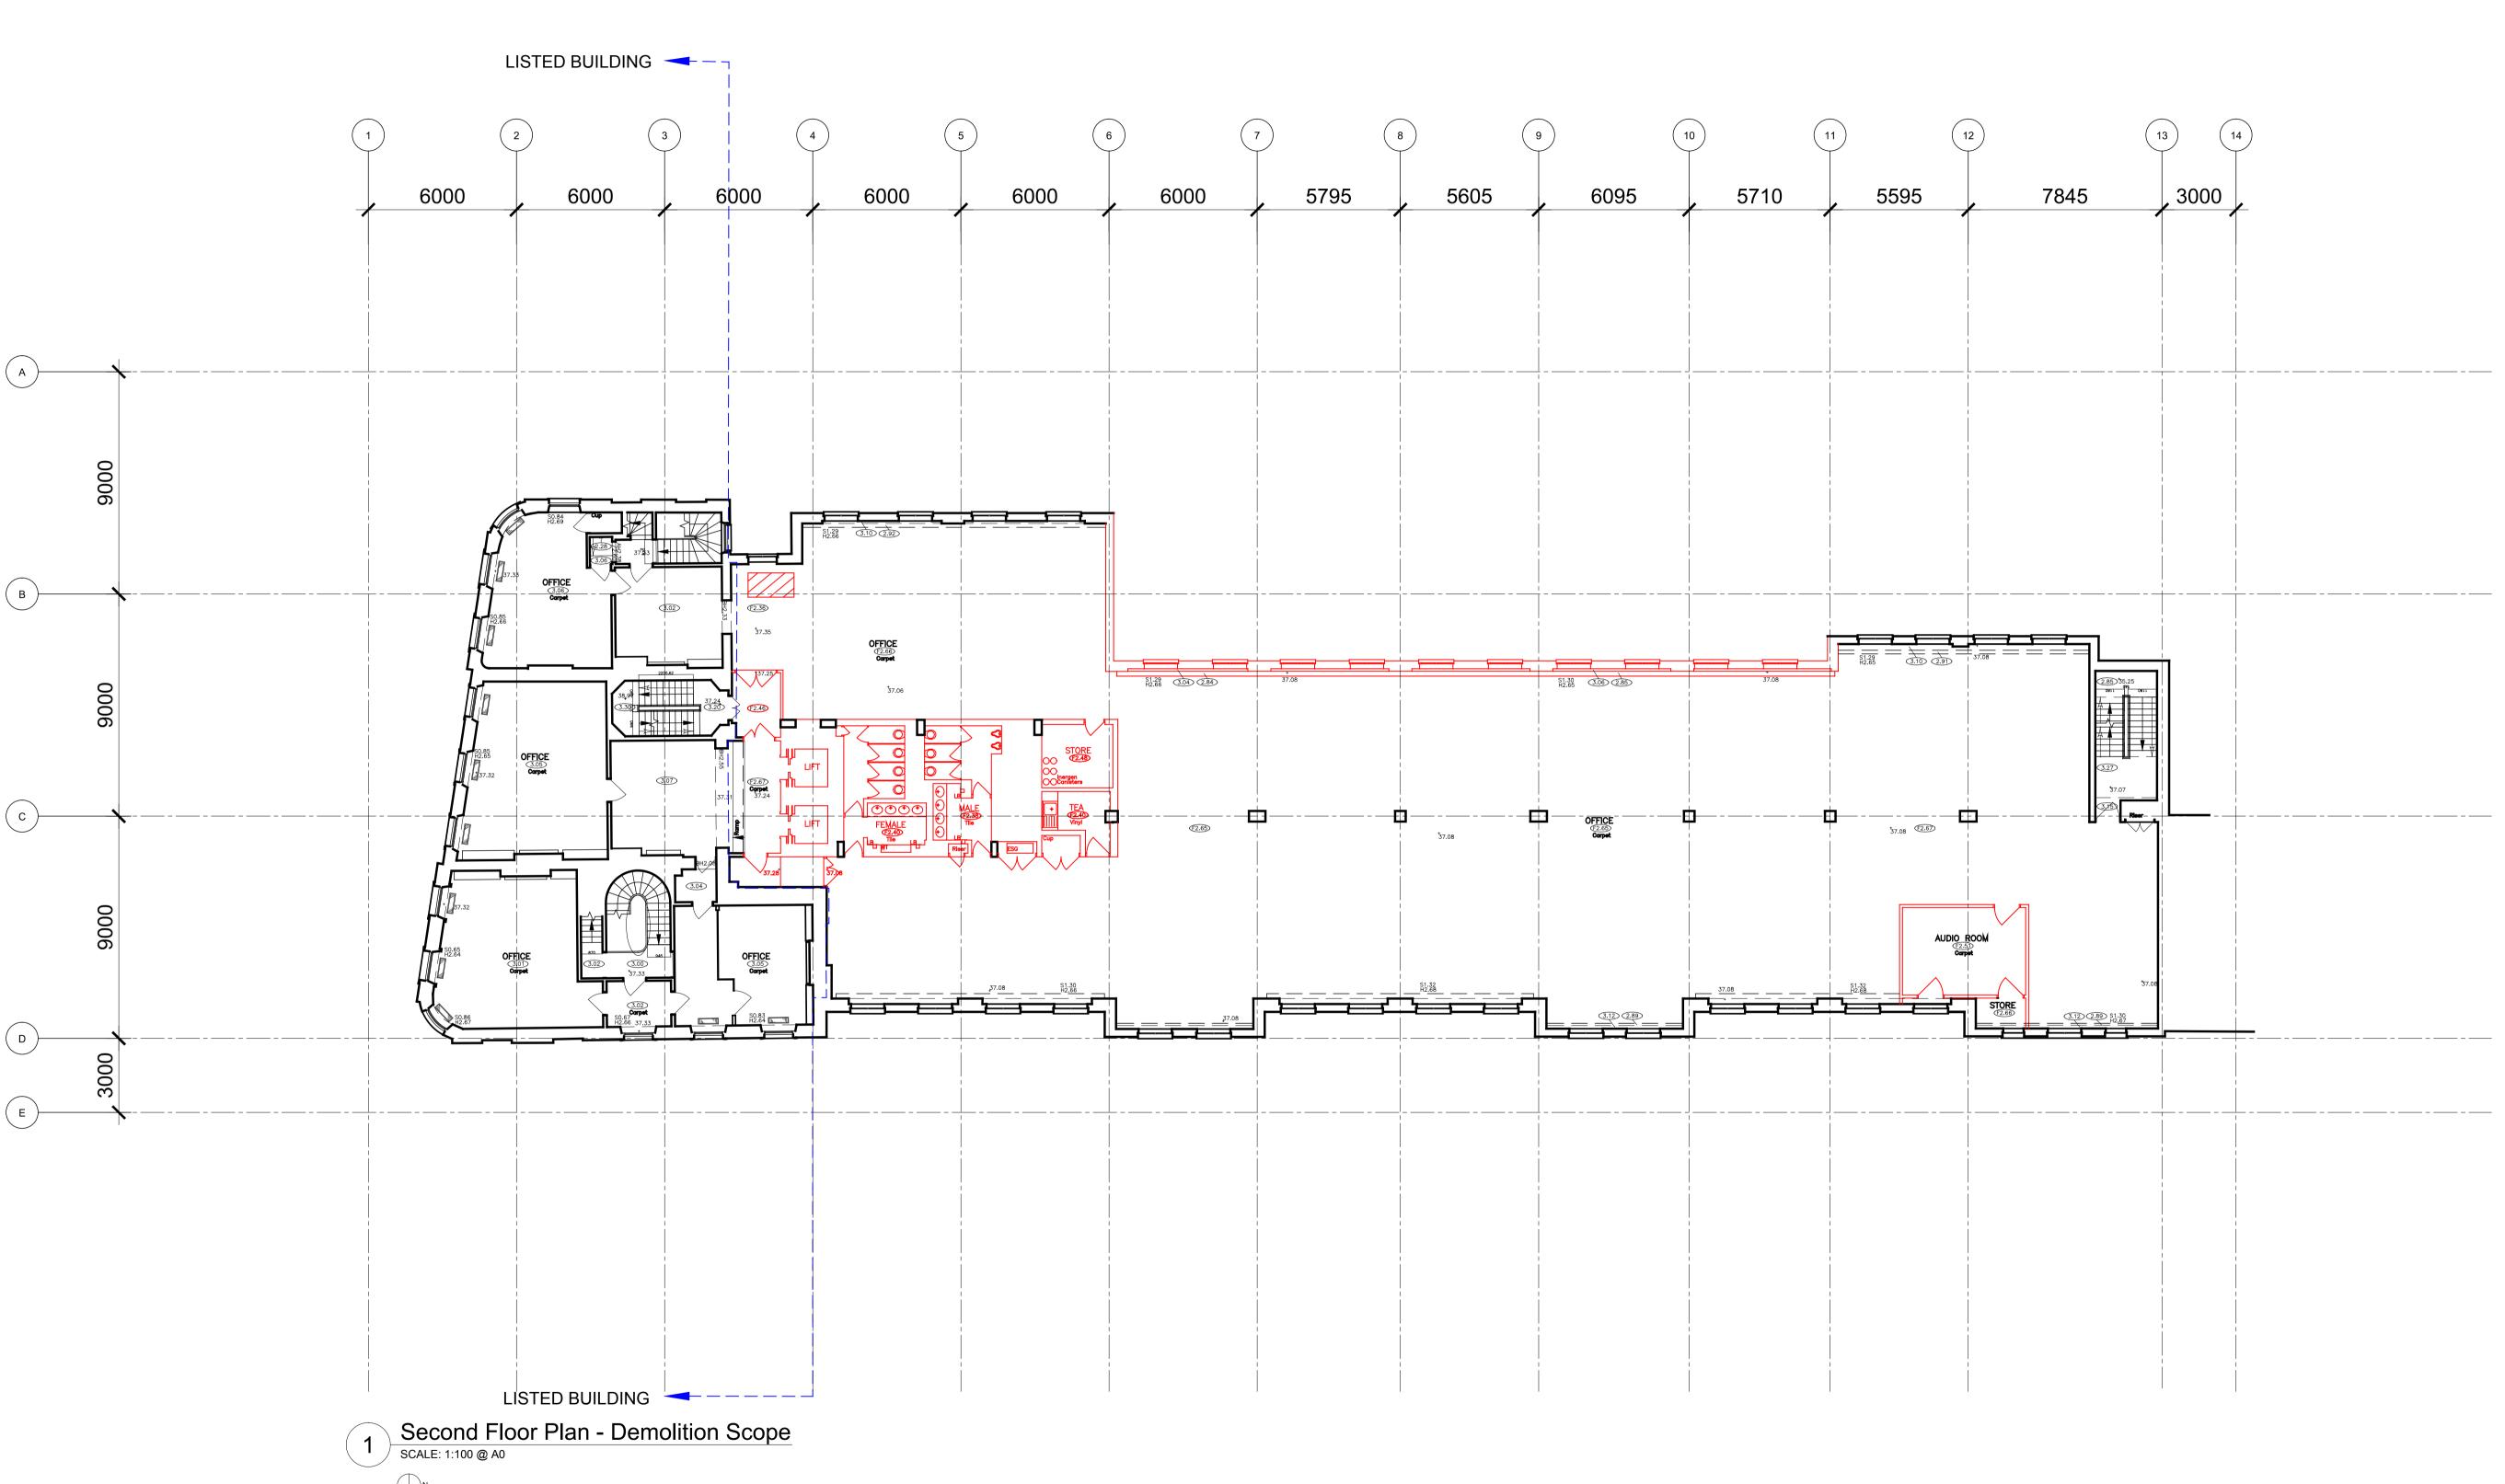

TO BE REMOVED

— — EXTENT OF LISTED BUILDING

NO CHANGE TO LISTED BUILDING

FOR INFORMATION

1:100 @ A0

Project No.
859

Drawn By

SECOND FLOOR PLAN DEMOLITION SCOPE +37.080m / +37.330m