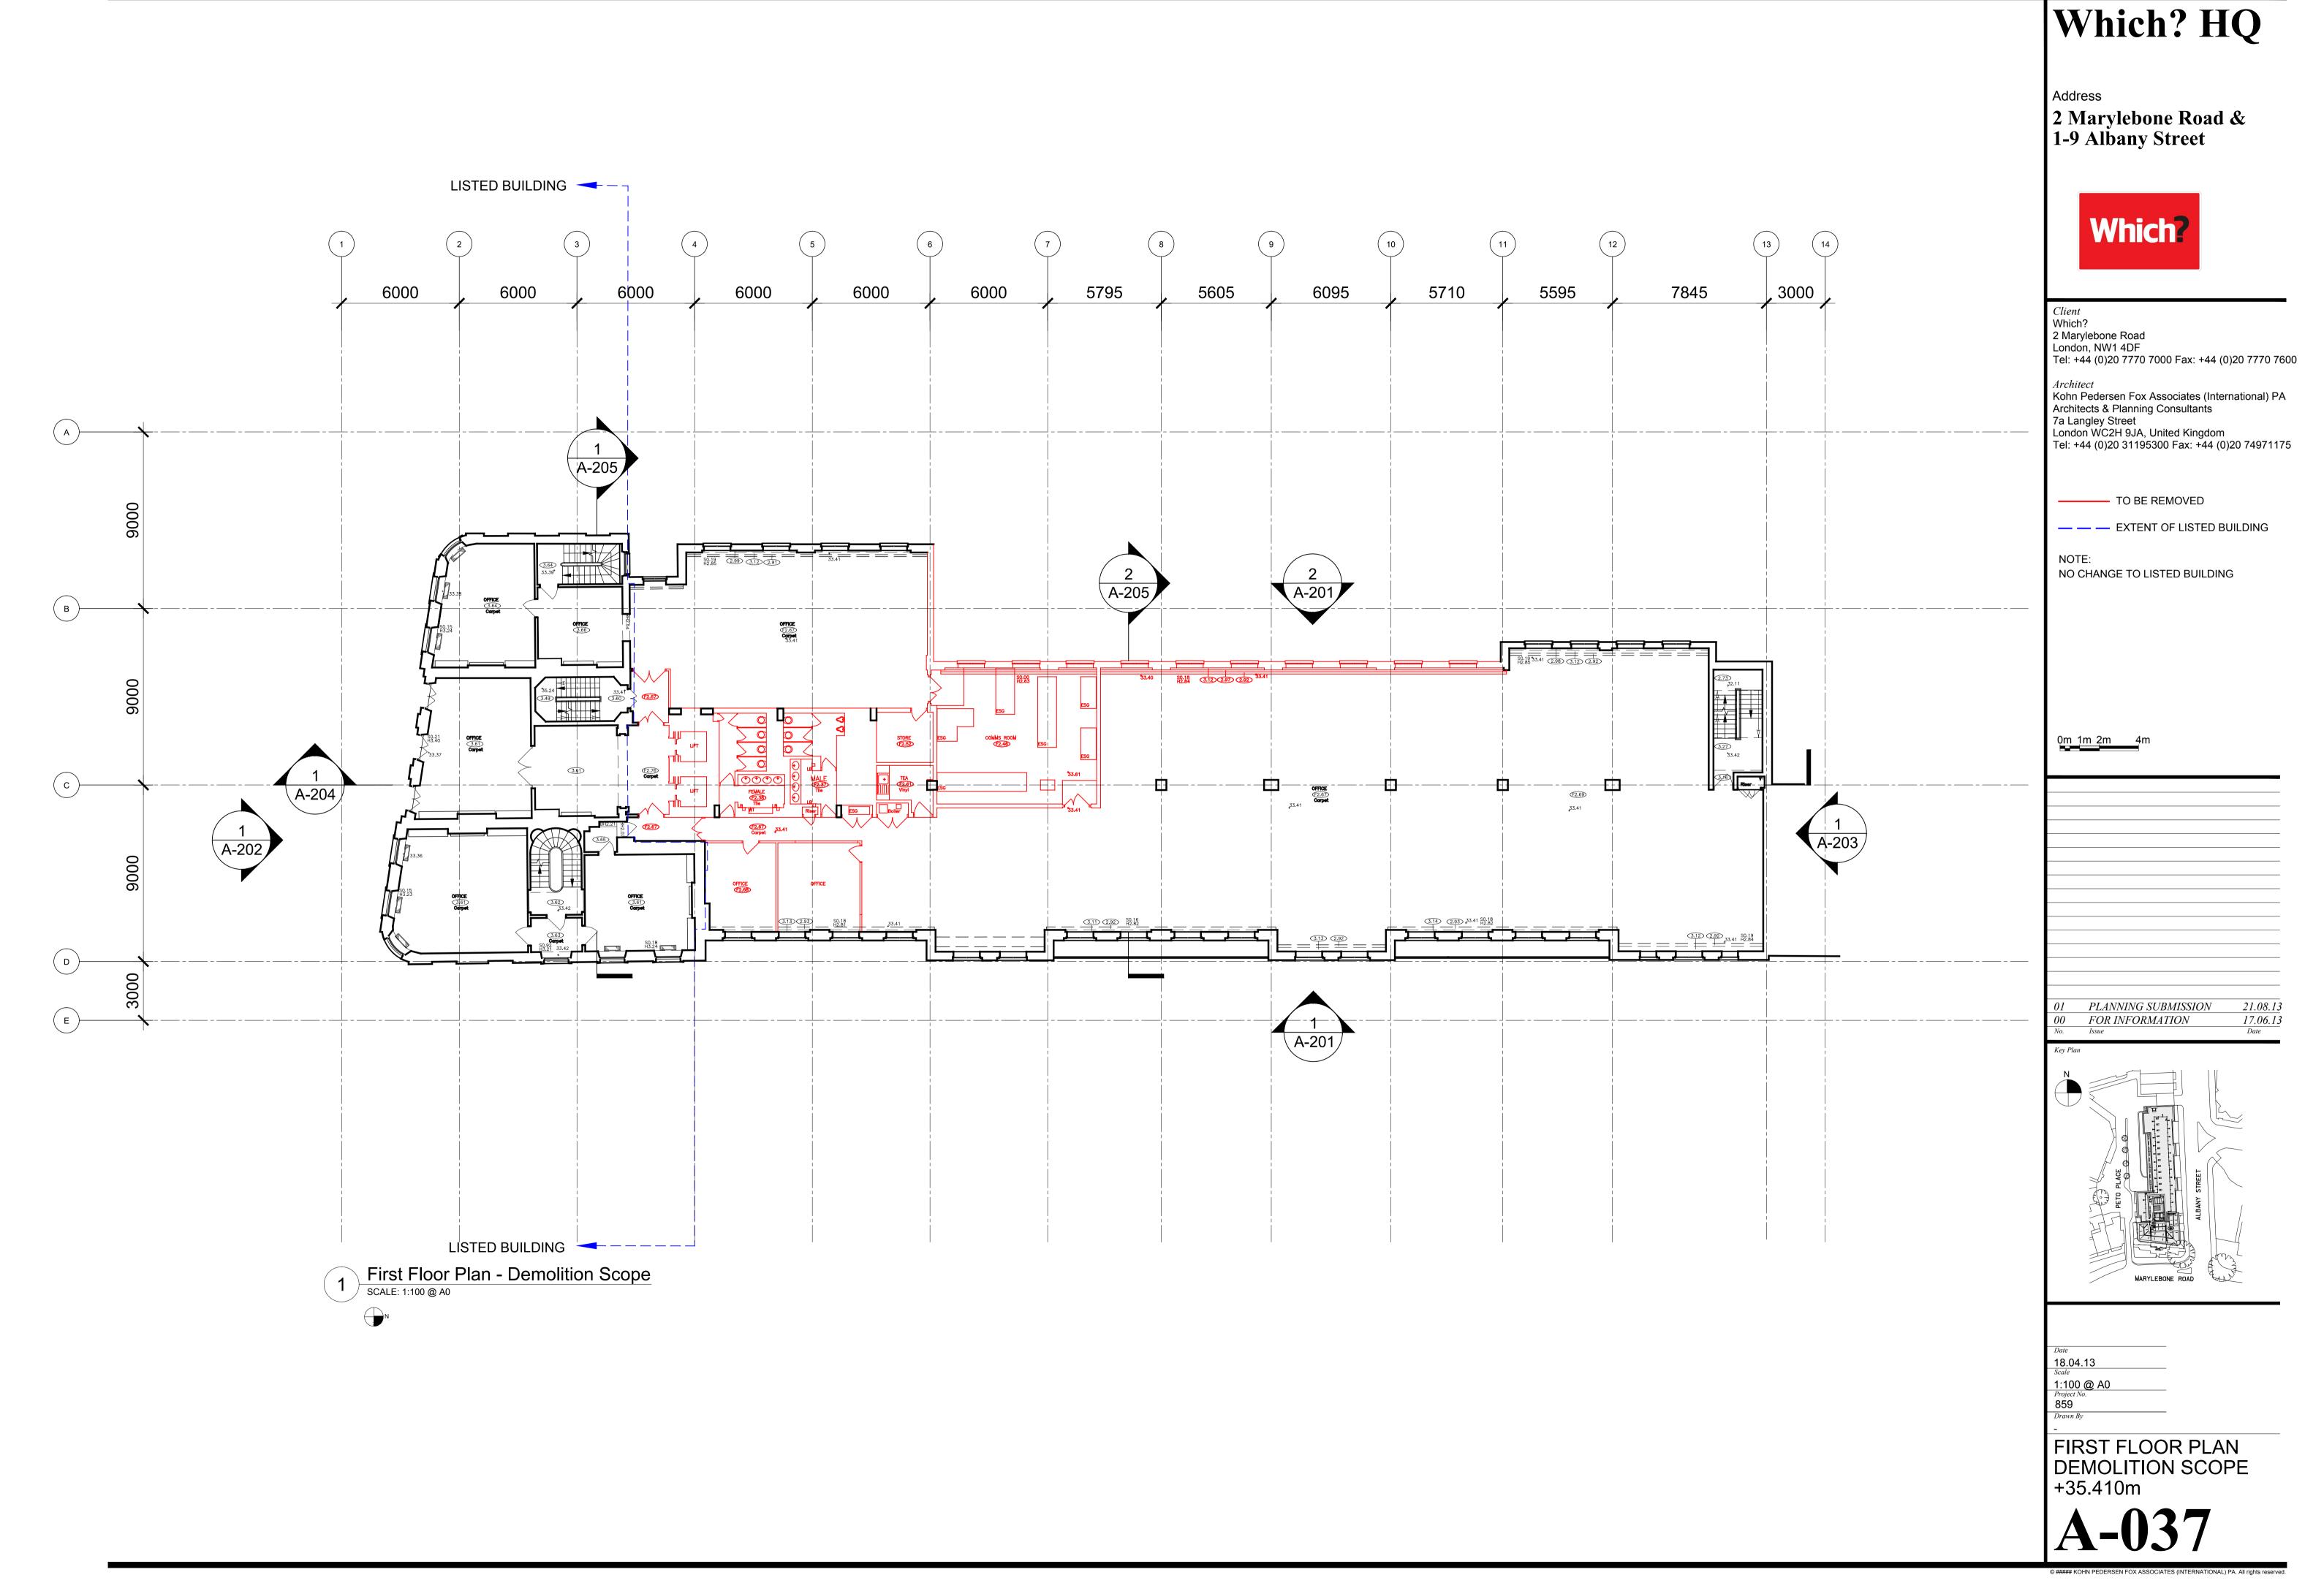

Address

2 Marylebone Road & 1-9 Albany Street

Client
Which?
2 Marylebone Road
London, NW1 4DF
Tel: +44 (0)20 7770 7000 Fax: +44 (0)20 7770 7600

Architect
Kohn Pedersen Fox Associates (International) PA
Architects & Planning Consultants
7a Langley Street
London WC2H 9JA, United Kingdom
Tel: +44 (0)20 31195300 Fax: +44 (0)20 74971175

TO BE REMOVED

— — EXTENT OF LISTED BUILDING

NO CHANGE TO LISTED BUILDING

FOR INFORMATION

1:100 @ A0

Project No.
859

Drawn By

SECOND FLOOR PLAN DEMOLITION SCOPE +37.080m / +37.330m