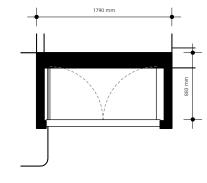

18-02 FRONT ELEVATION

18-01 PLAN

18-04 SIDE ELEVATION (17 PARKHILL RD)

18-03 STREET ELEVATION