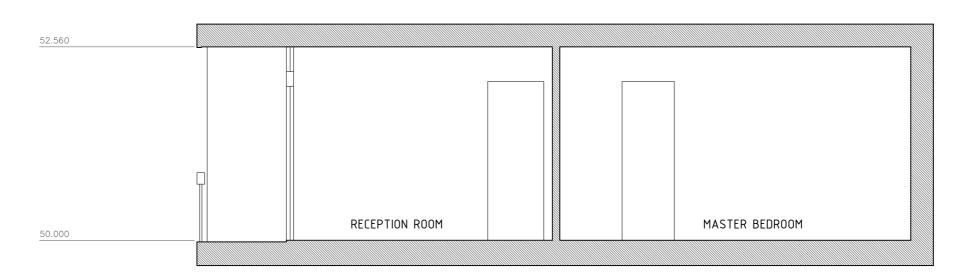

ARK HAMPSTEAD NW3 7LN | EXISTING ELEVATIONS - WEST & EAST |                            |          |                    |
|---------------------------------------------------------------------|-----------------------------------|----------------------------|----------|--------------------|
|                                                                     | DRAWING NO: 2011(EXI)202          | DWG FILE: 2011(EXI)100_300 |          |                    |
| IENT NAME:<br>RS RUTH                                               | PROJECT STAGE:                    | DRAWN: SY                  |          | •                  |
|                                                                     | VERSION:                          | SCALE 1 : 100              | SIZE: A2 | DATE: 05 SEPT 2013 |





SECTION A-A



SECTION B-B

## DOCUMENT NOTES:

- THIS DRAWING AND DESIGN IS FOR USE SOLELY IN CONNECTION WITH THE PROJECT DESCRIBED BELOW.
- 2. THIS DRAWING AND DESIGN IS THE PROPERTY OF AS STUDIO AND MUST NOT BE ISSUED, LOANED OR COPIED
- 3. ALL DIMENSIONS / SETTING OUT TO BE CHECKED ON SITE BY THE CONTRACTOR BEFORE CONSTRUCTION
- PROCEEDS.

  4. USE WRITTEN DIMENSIONS ONLY, DO NOT SCALE.

  5. THIS DRAWING IS TO BE READ IN CONJUNCTION WITH ALL CONSTRUCTION INFORMATION RELEVANT TO THIS PROJECT.

- PROJECT.

  6. ANY APPARENT DISCREPANCY SHOULD BE BROUGHT TO THE ATTENTION OF AS STUDIO.

  7. WHERE APPLICABLE ALL WORKS ON DIFFERENT SERVICES SHALL BE COORDINATED AT SITE.

  8. FINAL MEASUREMENTS ARE SUBJECT TO FULL SITE SURVEY BY CONTRACTOR.

  9. FINAL MEASUREMENTS OF WINDOWS OPENINGS AR