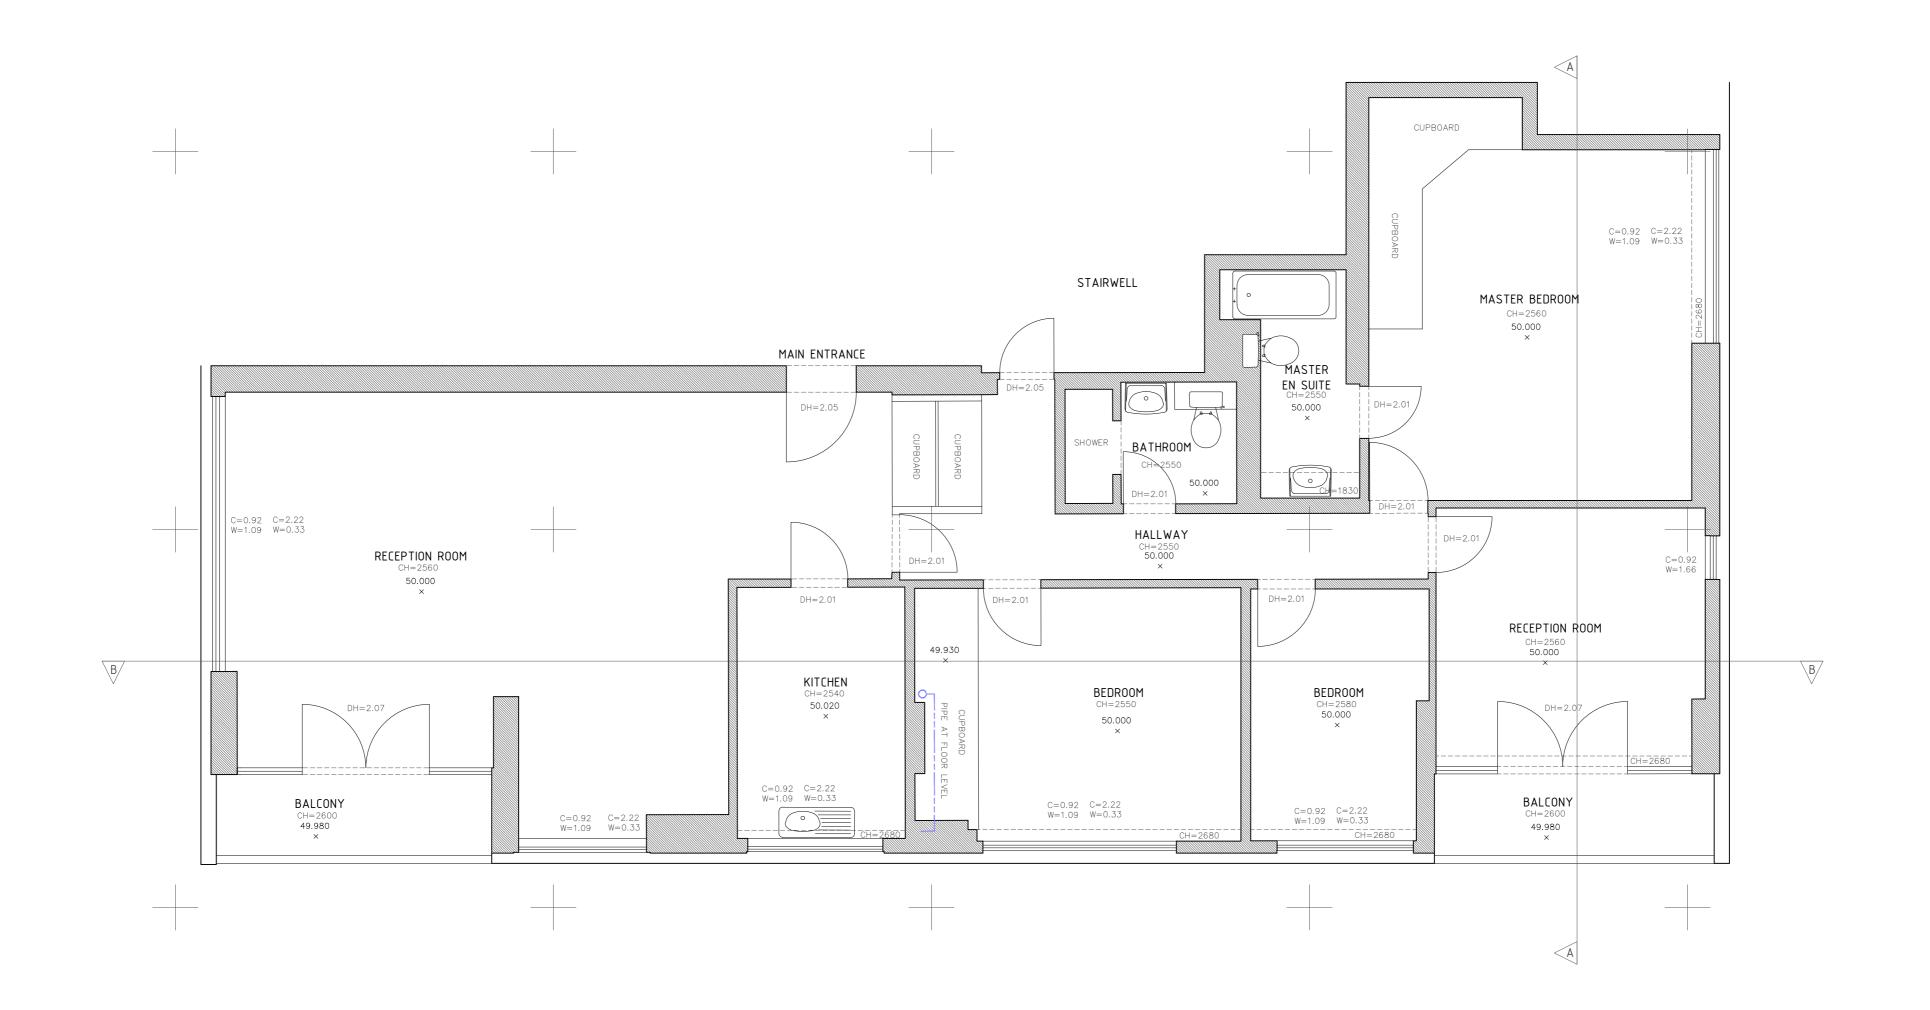

2 magdalen mews PROJECT ADDRESS: london NW3 5HB | CLIENT NAME: tel:+44 (0)207 794 1625 fax:+44 (0) 207 794 0296 MRS RUTH info@as-studio.co.uk

EXISTING PLAN back of 164 finchley road

| 11 NORTH WOOD LODGE, OAKHILL PARK HAMPSTEAD NW3 7LN | DRAWING NO: 2011(EXI)101 DWG FILE: 2011(EXI)100\_300 PROJECT STAGE: DRAWN: SY SCALE 1 : 50 SIZE: A2 DATE: 05 SEPT 2013 VERSION:

THIS DRAWING AND DESIGN IS THE PROPERTY OF AS-STUDIO LTD AND MUST NOT BE ISSUED, LOANED OR COPIED WITHOUT WRITTEN CONSENT

| ₩                                                                                    |
|--------------------------------------------------------------------------------------|
| IND MUST NOT BE ISSUED, LOANED OR COPIED WITHOUT                                     |
| R COPIED                                                                             |
| 0 0                                                                                  |
| JANE                                                                                 |
| )<br> <br> -                                                                         |
| ISSUED                                                                               |
| BE                                                                                   |
| NOT                                                                                  |
| MUST                                                                                 |
| AND                                                                                  |
| TD                                                                                   |
| -STUDIO L                                                                            |
| AS                                                                                   |
| P.                                                                                   |
| S THE PROPERTY OF AS-STUDIO LTD AND MUST NOT BE ISSUED, LOANED OR COPIED WITHOUT WRI |
| 上公                                                                                   |
| z                                                                                    |
| DESIG                                                                                |
| AND                                                                                  |
| ; DRAWING                                                                            |
| 띪                                                                                    |