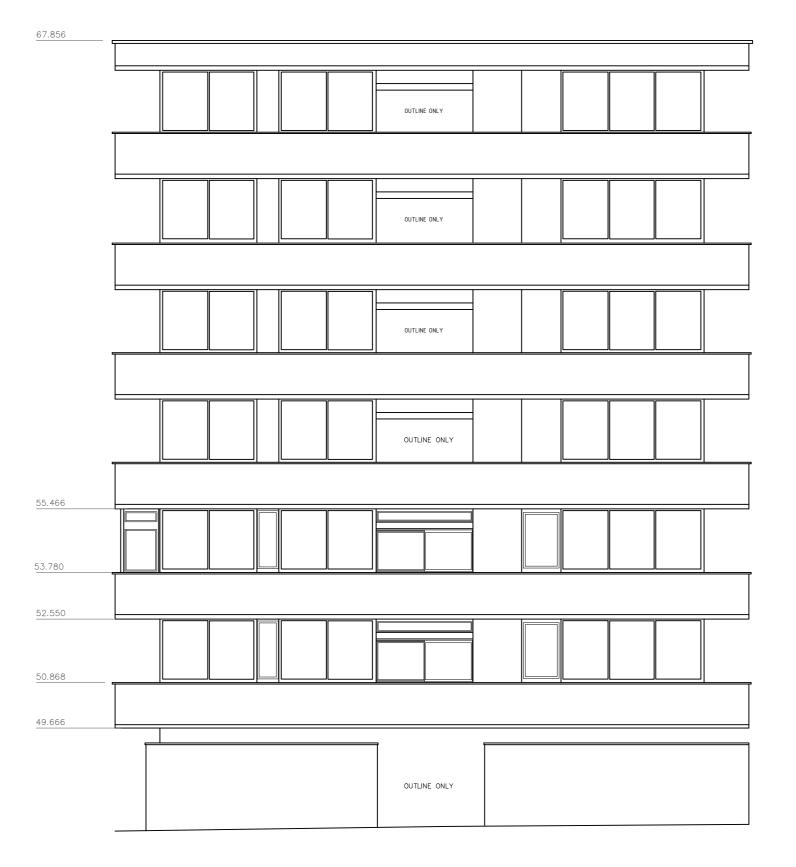

| <b>VEST</b> | <b>ELEVATIOI</b> | N |
|-------------|------------------|---|

DATUM 45.00m

| 2 magdalen mews<br>back of 164 finchley road<br>london | PROJE<br>11 NOF<br>OAKHI |
|--------------------------------------------------------|--------------------------|
| NW3 5HB                                                | CLIEN                    |
| tel:+44 (0)207 794 1625 fax:+44 (0) 207 794 0296       | MRS                      |

info@as-studio.co.uk

DATUM 45.00m

| OJECT ADDRESS:<br>NORTH WOOD LODGE,<br>KHILL PARK HAMPSTEAD NW3 7LN | EXISTING ELEVATIONS - WEST & EAST |                            |          |                    |
|---------------------------------------------------------------------|-----------------------------------|----------------------------|----------|--------------------|
|                                                                     | DRAWING NO: 2011(EXI)202          | DWG FILE: 2011(EXI)100_300 |          |                    |
| IENT NAME:<br>RS RUTH                                               | PROJECT STAGE:                    | DRAWN: SY                  |          | •                  |
|                                                                     | VERSION:                          | SCALE 1 : 100              | SIZE: A2 | DATE: 05 SEPT 2013 |