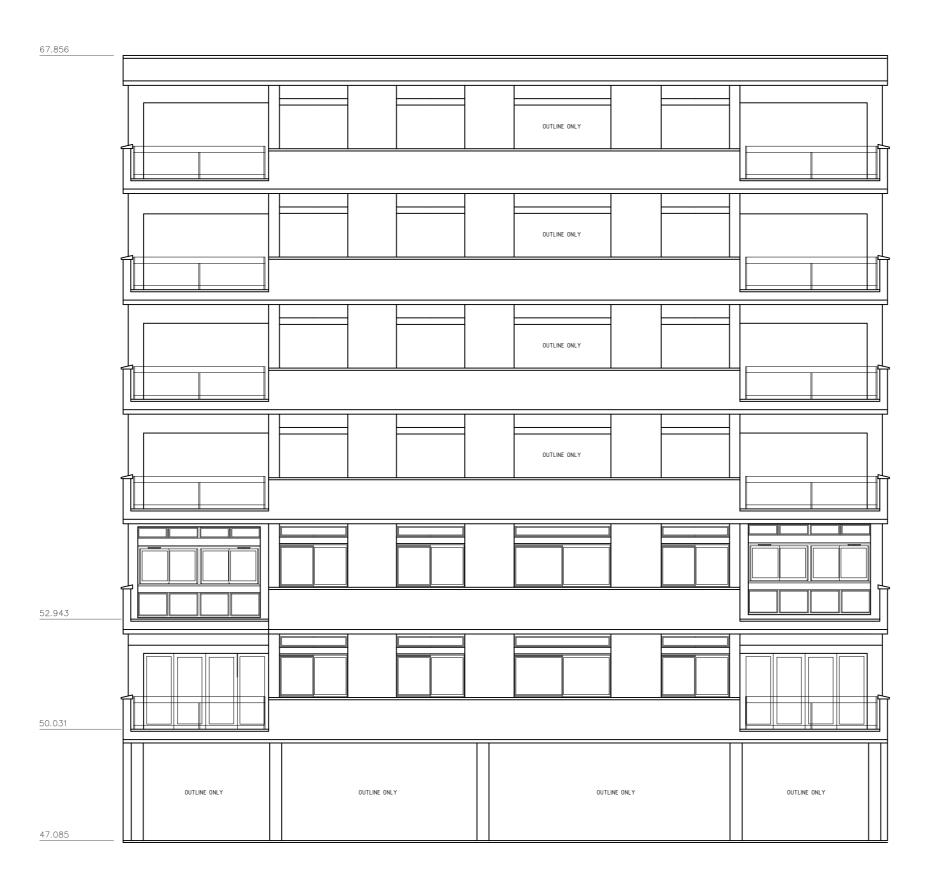

SOUTH ELEVATION

2 magdalen mews PROJECT back of 164 finchley road london NW3 5HB | CLIENT I tel:+44 (0)207 794 1625 fax:+44 (0) 207 794 0296 MRS RUT

info@as-studio.co.uk

|                                                          |                             |                       |          |                    | Н |
|----------------------------------------------------------|-----------------------------|-----------------------|----------|--------------------|---|
| T ADDRESS:<br>TH WOOD LODGE,<br>L PARK HAMPSTEAD NW3 7LN | EXISTING ELEVATIONS - SOUTH |                       |          |                    |   |
|                                                          | DRAWING NO: 2011(EXI)201    | DWG FILE: 2011(EXI)10 |          |                    |   |
| NAME:<br>UTH                                             | PROJECT STAGE:              | DRAWN: SY             |          | •                  |   |
|                                                          | VERSION:                    | SCALE 1 : 100         | SIZE: A2 | DATE: 05 SEPT 2013 |   |