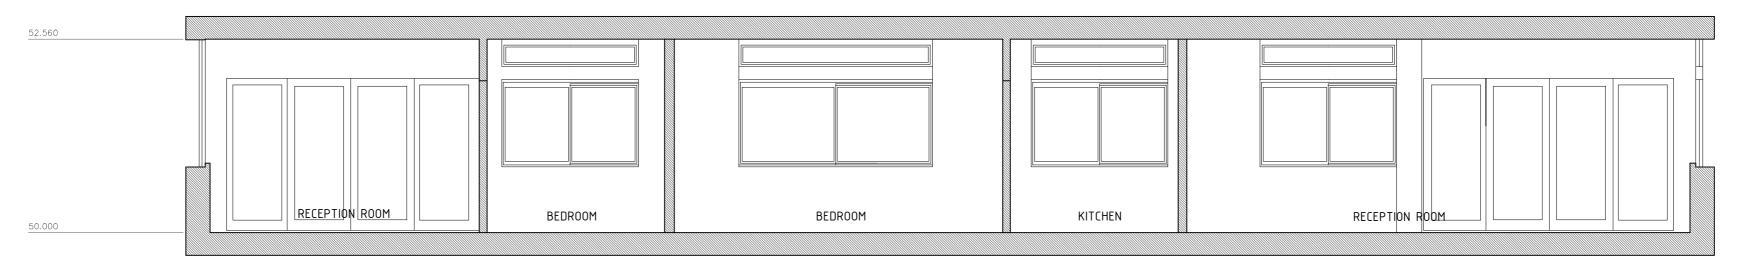

SOUTH ELEVATION

2 magdalen mews PROJECT back of 164 finchley road london NW3 5HB | CLIENT I tel:+44 (0)207 794 1625 fax:+44 (0) 207 794 0296 MRS RUT

info@as-studio.co.uk

|                                                          |                             |                       |          |                    | Н |
|----------------------------------------------------------|-----------------------------|-----------------------|----------|--------------------|---|
| T ADDRESS:<br>TH WOOD LODGE,<br>L PARK HAMPSTEAD NW3 7LN | EXISTING ELEVATIONS - SOUTH |                       |          |                    |   |
|                                                          | DRAWING NO: 2011(EXI)201    | DWG FILE: 2011(EXI)10 |          |                    |   |
| NAME:<br>UTH                                             | PROJECT STAGE:              | DRAWN: SY             |          | •                  |   |
|                                                          | VERSION:                    | SCALE 1 : 100         | SIZE: A2 | DATE: 05 SEPT 2013 |   |