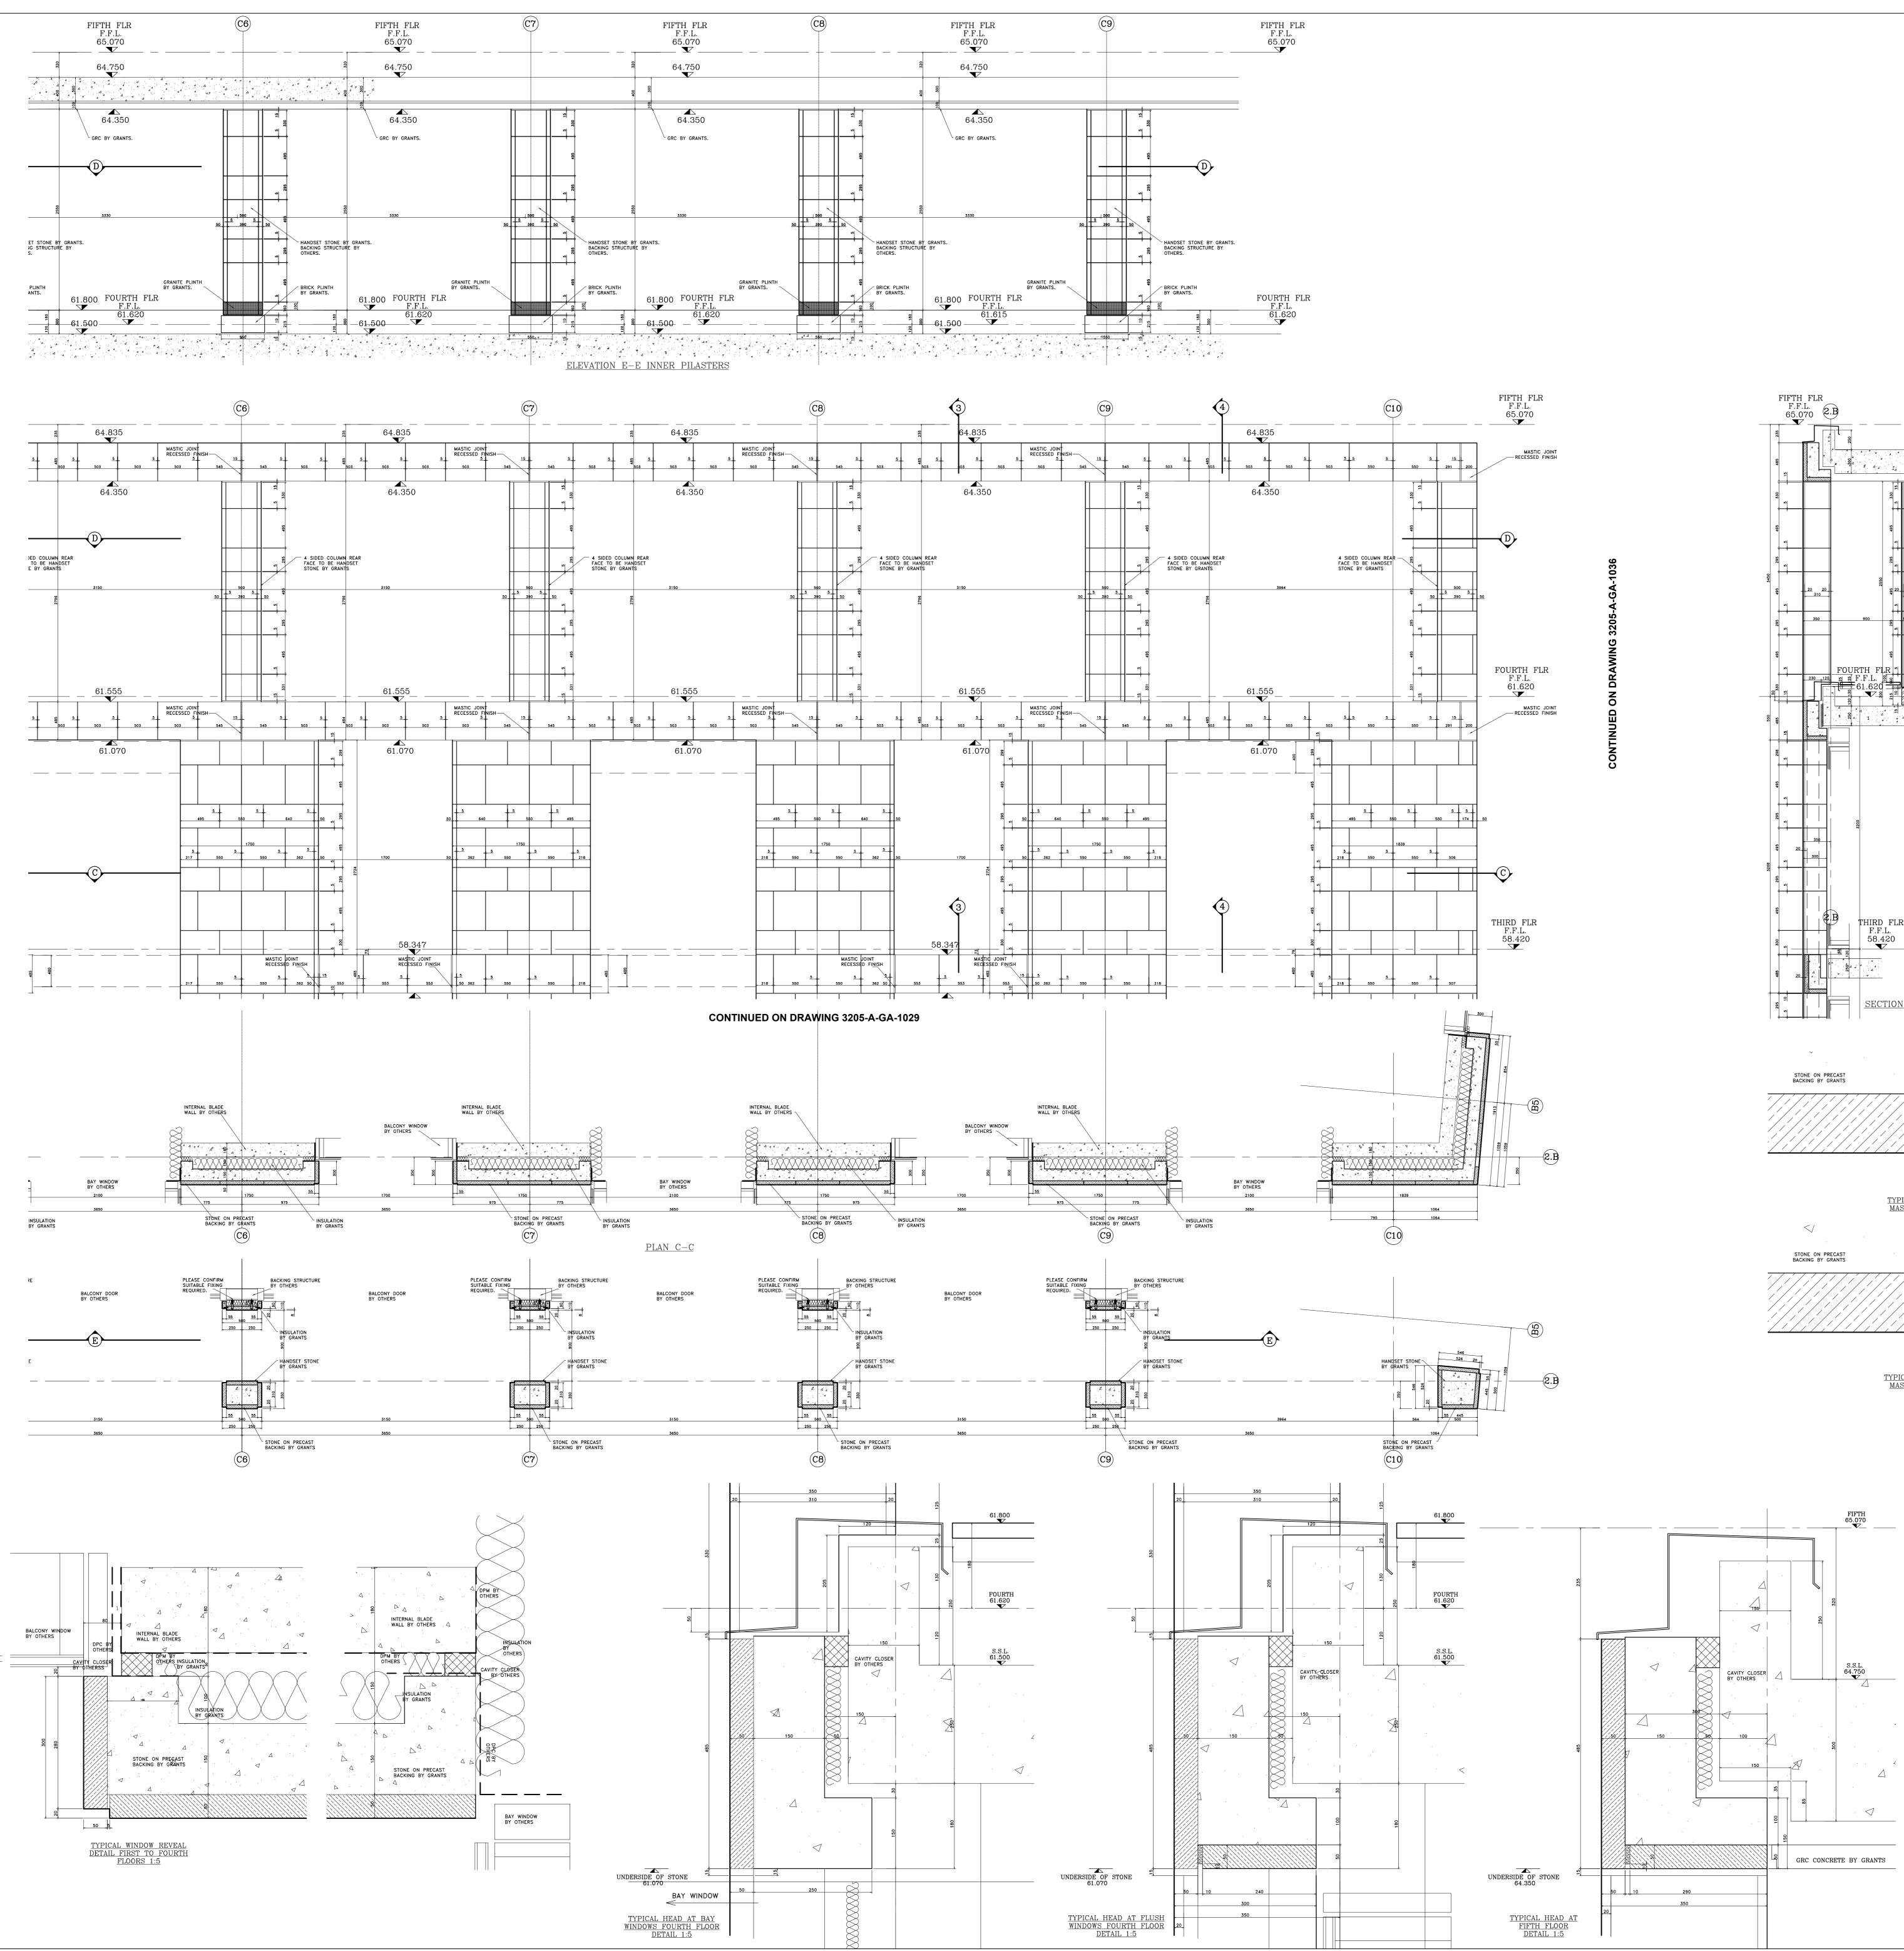

## Notes:

STONE TYPE TO RUSTICATED STONEWORK TO BE PORTLAND BOWERS ROACH SAMPLE AND RANGE TO BE APPROVED. STONE TYPE TO NON RUSTICATED STONEWORK TO BE PORTLAND FANCY BEACH WHITBED SAMPLE AND RANGE TO BE APPROVED. STONE TYPE TO PLINTH STONEWORK TO BE GRANITE (SAMPLE TO BE APPROVED). STANDARD JOINTS TO BE 5mm FULLY POINTED TO APPROVED SAMPLE. ALL MASTIC JOINTS TO MATCH APPROVED SAMPLES. ALL FIXING RESTRAINTS TO BE STAINLESS STEEL GRADE 304 AND TO BE ISOLATED FROM THE MILD STEEL TO PREVENT BIMETALLIC REACTION. ALL STONES SHOULD HAVE NUMBERS MARKED ON UNSEEN FACES AND BE PREFIXED AS PER THE CUTTING SCHEDULES.

INSULATION TO BE KINGSPAN TW55. ALL WATERPROOFING DPM BY OTHERS.