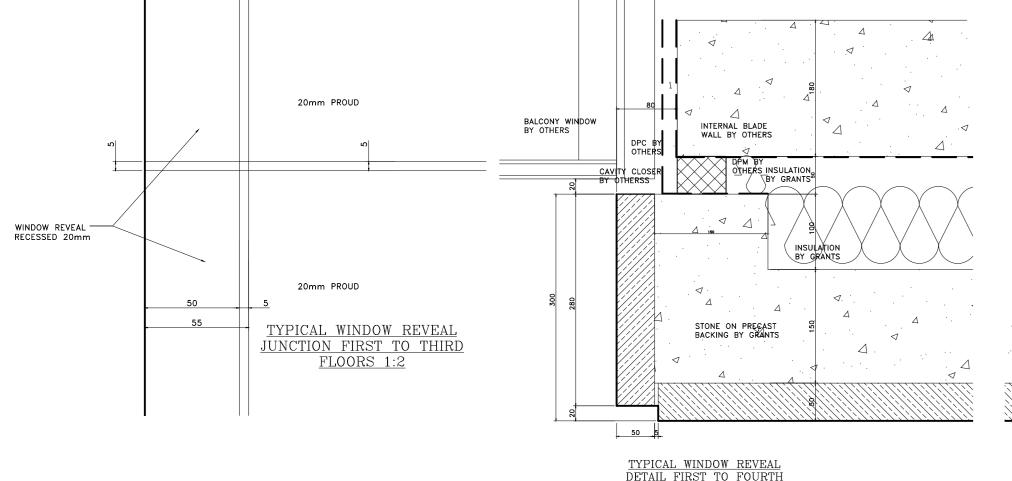

## Notes:

STONE TYPE TO RUSTICATED STONEWORK TO BE PORTLAND BOWERS ROACH SAMPLE AND RANGE TO BE APPROVED. STONE TYPE TO NON RUSTICATED STONEWORK TO BE PORTLAND FANCY BEACH WHITBED SAMPLE AND RANGE TO BE APPROVED. STONE TYPE TO PLINTH STONEWORK TO BE GRANITE (SAMPLE TO BE APPROVED). STANDARD JOINTS TO BE 5mm FULLY POINTED TO APPROVED SAMPLE. ALL MASTIC JOINTS TO MATCH APPROVED SAMPLES. ALL FIXING RESTRAINTS TO BE STAINLESS STEEL GRADE 304 AND TO BE ISOLATED FROM THE MILD STEEL TO PREVENT BIMETALLIC REACTION. ALL STONES SHOULD HAVE NUMBERS MARKED ON UNSEEN FACES AND BE PREFIXED AS PER THE CUTTING SCHEDULES.

INSULATION TO BE KINGSPAN TW55. ALL WATERPROOFING DPM BY OTHERS.