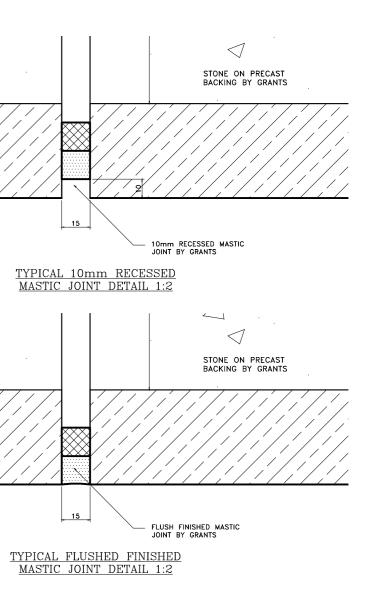

## Notes:

STONE TYPE TO RUSTICATED STONEWORK TO BE PORTLAND BOWERS ROACH SAMPLE AND RANGE TO BE APPROVED. STONE TYPE TO NON RUSTICATED STONEWORK TO BE PORTLAND FANCY BEACH WHITBED SAMPLE AND RANGE TO BE APPROVED. STONE TYPE TO PLINTH STONEWORK TO BE GRANITE (SAMPLE TO BE APPROVED). STANDARD JOINTS TO BE 5mm FULLY POINTED TO APPROVED SAMPLE. ALL MASTIC JOINTS TO MATCH APPROVED SAMPLES. ALL FIXING RESTRAINTS TO BE STAINLESS STEEL GRADE 304 AND TO BE ISOLATED FROM THE MILD STEEL TO PREVENT BIMETALLIC REACTION. ALL STONES SHOULD HAVE NUMBERS MARKED ON UNSEEN FACES AND BE PREFIXED AS PER THE CUTTING SCHEDULES.