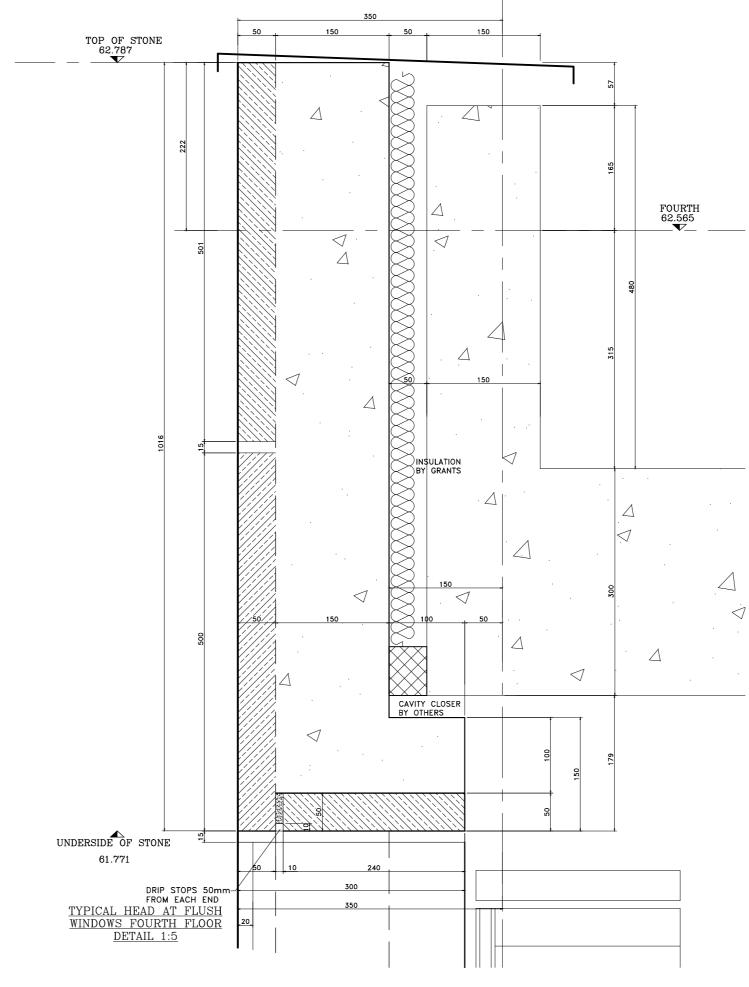

Notes:

## STONE TYPE TO RUSTICATED STONEWORK TO BE PORTLAND BOWERS ROACH SAMPLE AND RANGE TO BE APPROVED. STONE TYPE TO NON RUSTICATED STONEWORK TO BE PORTLAND FANCY BEACH WHITBED SAMPLE AND RANGE TO BE APPROVED. STONE TYPE TO PLINTH STONEWORK TO BE GRANITE (SAMPLE TO BE APPROVED). STANDARD JOINTS TO BE 5mm FULLY POINTED TO APPROVED SAMPLE. ALL MASTIC JOINTS TO MATCH APPROVED SAMPLES. ALL FIXING RESTRAINTS TO BE STAINLESS STEEL GRADE 304 AND TO BE ISOLATED FROM THE MILD STEEL TO PREVENT BIMETALLIC REACTION. ALL STONES SHOULD HAVE NUMBERS MARKED ON UNSEEN FACES AND BE PREFIXED AS PER THE CUTTING SCHEDULES.. INSULATION TO BE KINGSPAN TW55. ALL WATERPROOFING DPM BY OTHERS. CDM Regulations Design Risk Assessment: The size and shape of individual stones for this project have been designed to satisfy the overall design requirements for the building. All persons handling and installing such stones should be aware that there are risks associated with this type of work that cannot be designed out. RISK: INJURY Risk Reduction: Fixers must be suitably experienced in the handling of stones and employ lifting methods appropriate to the size and shape of that component. Access and platforms must be to the standard required by current legislation. Reference must always be made to COSSH information for the materials being 27.06.13 B Stone and Panel references added. 17.05.13 A Updated to Architects comments. Rev. Reason For Issue Date This shop drawing is the property of Grants and is for the use only by the contracted parties. Any changes made by other parties will invalidate this shop drawing. Grants are not responsible for any errors occurring through the use of this drawing by other parties. Do not scale drawing. GRANTS of SHOREDITCH LTD GRANTS HOUSE, PROSPECT WAY HUTTON, BRENTWOOD **RANTS** ESSEX, CM13 1XD ERNATIONAL STONE CONTRACTORS Tel: 020 7729 3380 Fax: 020 7613 3610 E-mail: office@grantsint.com Project: ST EDMUNDS TERRACE LONDON Architect: SQUIRE AND PARTNERS Contractor: MACE