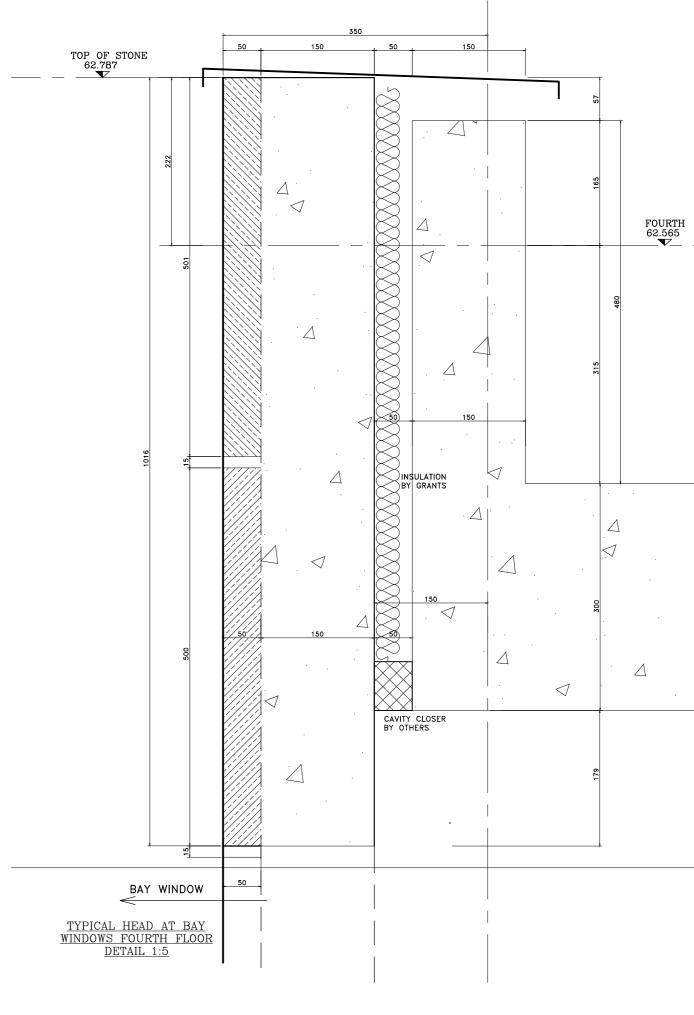

Notes:

## STONE TYPE TO RUSTICATED STONEWORK TO BE PORTLAND BOWERS ROACH SAMPLE AND RANGE TO BE APPROVED. STONE TYPE TO NON RUSTICATED STONEWORK TO BE PORTLAND FANCY BEACH WHITBED SAMPLE AND RANGE TO BE APPROVED. STONE TYPE TO PLINTH STONEWORK TO BE GRANITE (SAMPLE TO BE APPROVED). STANDARD JOINTS TO BE 5mm FULLY POINTED TO APPROVED SAMPLE. ALL MASTIC JOINTS TO MATCH APPROVED SAMPLES. ALL FIXING RESTRAINTS TO BE STAINLESS STEEL GRADE 304 AND TO BE ISOLATED FROM THE MILD STEEL TO PREVENT BIMETALLIC REACTION. ALL STONES SHOULD HAVE NUMBERS MARKED ON UNSEEN FACES AND BE PREFIXED AS PER THE CUTTING SCHEDULES.. INSULATION TO BE KINGSPAN TW55. ALL WATERPROOFING DPM BY OTHERS. CDM Regulations Design Risk Assessment: The size and shape of individual stones for this project have been designed to satisfy the overall design requirements for the building. All persons handling and installing such stones should be aware that there are risks associated with this type of work that cannot be designed out. RISK: INJURY Risk Reduction: Fixers must be suitably experienced in the handling of stones and employ lifting methods appropriate to the size and shape of that component. Access and platforms must be to the standard required by current legislation. Reference must always be made to COSSH information for the materials being 27.06.13 B Stone and Panel references added. 17.05.13 A Updated to Architects comments. Rev. Reason For Issue Date This shop drawing is the property of Grants and is for the use only by the contracted parties. Any changes made by other parties will invalidate this shop drawing. Grants are not responsible for any errors occurring through the use of this drawing by other parties. Do not scale drawing. GRANTS of SHOREDITCH LTD GRANTS HOUSE, PROSPECT WAY HUTTON, BRENTWOOD **RANTS** ESSEX, CM13 1XD ERNATIONAL STONE CONTRACTORS Tel: 020 7729 3380 Fax: 020 7613 3610 E-mail: office@grantsint.com Project: ST EDMUNDS TERRACE LONDON Architect: SQUIRE AND PARTNERS Contractor: MACE