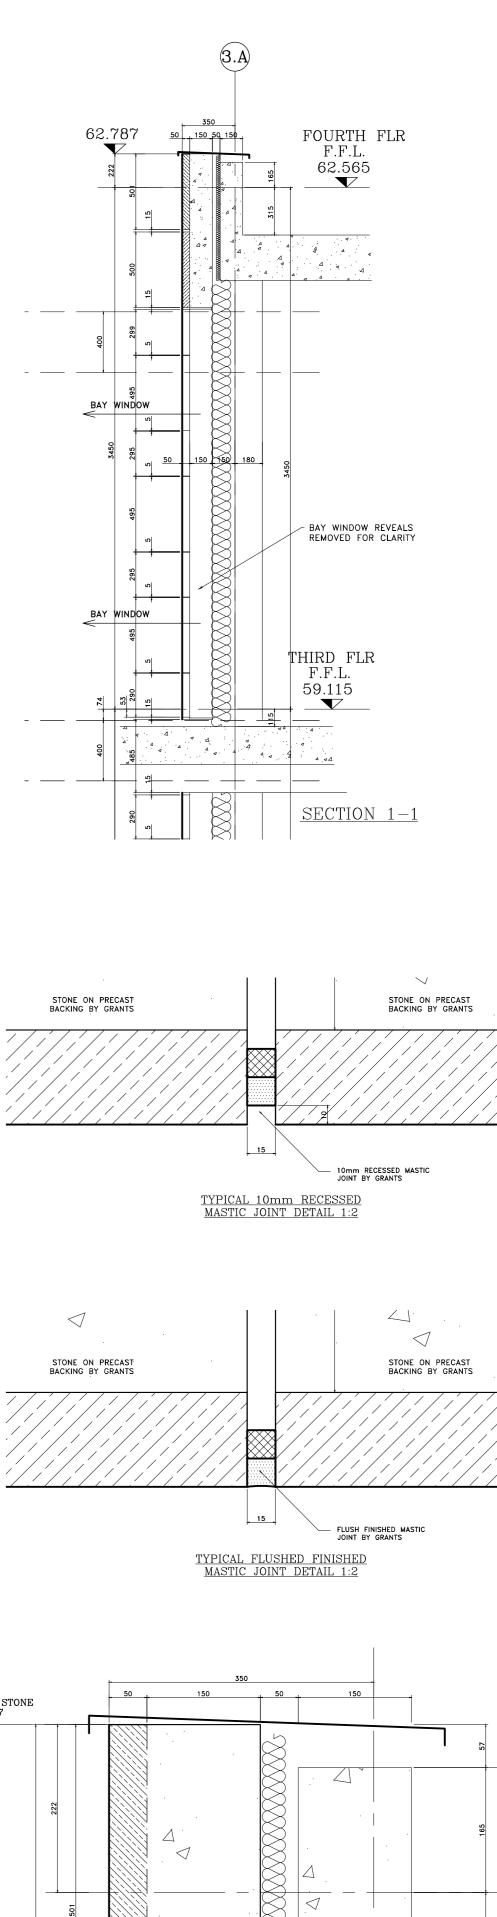

Notes:

## STONE TYPE TO RUSTICATED STONEWORK TO BE PORTLAND BOWERS ROACH SAMPLE AND RANGE TO BE APPROVED. STONE TYPE TO NON RUSTICATED STONEWORK TO BE PORTLAND FANCY BEACH WHITBED SAMPLE AND RANGE TO BE APPROVED. STONE TYPE TO PLINTH STONEWORK TO BE GRANITE (SAMPLE TO BE APPROVED). STANDARD JOINTS TO BE 5mm FULLY POINTED TO APPROVED SAMPLE. ALL MASTIC JOINTS TO MATCH APPROVED SAMPLES. ALL FIXING RESTRAINTS TO BE STAINLESS STEEL GRADE 304 AND TO BE ISOLATED FROM THE MILD STEEL TO PREVENT BIMETALLIC REACTION. ALL STONES SHOULD HAVE NUMBERS MARKED ON UNSEEN FACES AND BE PREFIXED AS PER THE CUTTING SCHEDULES.. INSULATION TO BE KINGSPAN TW55. ALL WATERPROOFING DPM BY OTHERS. CDM Regulations Design Risk Assessment: The size and shape of individual stones for this project have been designed to satisfy the overall design requirements for the building. All persons handling and installing such stones should be aware that there are risks associated with this type of work that cannot be designed out. RISK: INJURY Risk Reduction: Fixers must be suitably experienced in the handling of stones and employ lifting methods appropriate to the size and shape of that component. Access and platforms must be to the standard required by current legislation. Reference must always be made to COSSH information for the materials being 27.06.13 B Stone and Panel references added. 17.05.13 A Updated to Architects comments. Rev. Reason For Issue Date This shop drawing is the property of Grants and is for the use only by the contracted parties. Any changes made by other parties will invalidate this shop drawing. Grants are not responsible for any errors occurring through the use of this drawing by other parties. Do not scale drawing. GRANTS of SHOREDITCH LTD GRANTS HOUSE, PROSPECT WAY HUTTON, BRENTWOOD **RANTS** ESSEX, CM13 1XD ERNATIONAL STONE CONTRACTORS Tel: 020 7729 3380 Fax: 020 7613 3610 E-mail: office@grantsint.com Project: ST EDMUNDS TERRACE LONDON Architect: SQUIRE AND PARTNERS Contractor: MACE

Drawing Title: BLOCK 3 WEST ELEVATION LEFT HAND END THIRD TO FOURTH FLOOR Drawn By: Checked By: Scale: Date: Revisio 15/04/13 B 1:25@A0 ДМ

3205-A-GA-1020

Drawing No.

Revision: