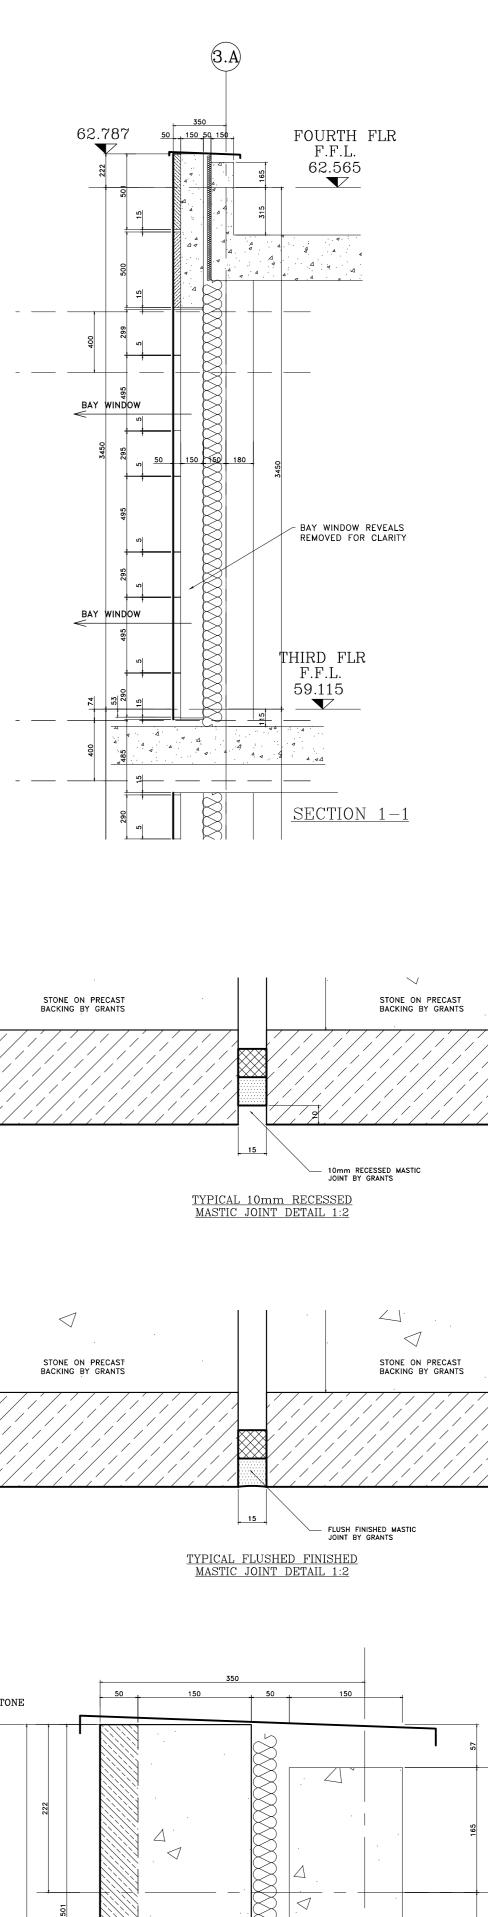

Notes:

## STONE TYPE TO RUSTICATED STONEWORK TO BE PORTLAND BOWERS ROACH SAMPLE AND RANGE TO BE APPROVED. STONE TYPE TO NON RUSTICATED STONEWORK TO BE PORTLAND FANCY BEACH WHITBED SAMPLE AND RANGE TO BE APPROVED. STONE TYPE TO PLINTH STONEWORK TO BE GRANITE (SAMPLE TO BE APPROVED). STANDARD JOINTS TO BE 5mm FULLY POINTED TO APPROVED SAMPLE. ALL MASTIC JOINTS TO MATCH APPROVED SAMPLES. ALL FIXING RESTRAINTS TO BE STAINLESS STEEL GRADE 304 AND TO BE ISOLATED FROM THE MILD STEEL TO PREVENT BIMETALLIC REACTION. ALL STONES SHOULD HAVE NUMBERS MARKED ON UNSEEN FACES AND BE PREFIXED AS PER THE CUTTING SCHEDULES.. INSULATION TO BE KINGSPAN TW55. ALL WATERPROOFING DPM BY OTHERS. CDM Regulations Design Risk Assessment: The size and shape of individual stones for this project have been designed to satisfy the overall design requirements for the building. All persons handling and installing such stones should be aware that there are risks associated with this type of work that cannot be designed out. RISK: INJURY Risk Reduction: Fixers must be suitably experienced in the handling of stones and employ lifting methods appropriate to the size and shape of that component. Access and platforms must be to the standard required by current legislation. Reference must always be made to COSSH information for the materials being 27.06.13 B Stone and Panel references added. 17.05.13 A Updated to Architects comments. Rev. Reason For Issue Date This shop drawing is the property of Grants and is for the use only by the contracted parties. Any changes made by other parties will invalidate this shop drawing. Grants are not responsible for any errors occurring through the use of this drawing by other parties. Do not scale drawing. GRANTS of SHOREDITCH LTD GRANTS HOUSE, PROSPECT WAY HUTTON, BRENTWOOD **RANTS** ESSEX, CM13 1XD ERNATIONAL STONE CONTRACTORS Tel: 020 7729 3380 Fax: 020 7613 3610 E-mail: office@grantsint.com Project: ST EDMUNDS TERRACE LONDON Architect: SQUIRE AND PARTNERS Contractor: MACE

Drawing Title: BLOCK 3 WEST ELEVATION LEFT HAND END THIRD TO FOURTH FLOOR Drawn By: Checked By: Scale: Date: Revisio 15/04/13 B 1:25@A0 ДМ

3205-A-GA-1020

Drawing No.

Revision: