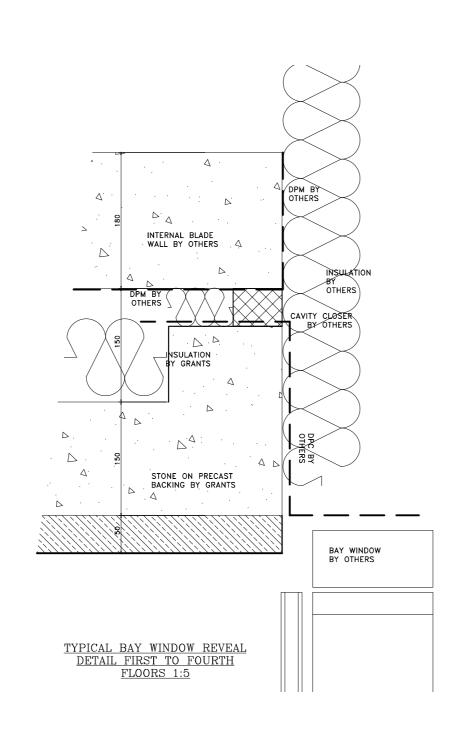

## STONE TYPE TO RUSTICATED STONEWORK TO BE PORTLAND BOWERS ROACH SAMPLE AND RANGE TO BE APPROVED. STONE TYPE TO NON RUSTICATED STONEWORK TO BE PORTLAND FANCY BEACH WHITBED SAMPLE AND RANGE TO BE APPROVED. STONE TYPE TO PLINTH STONEWORK TO BE GRANITE (SAMPLE TO BE APPROVED). STANDARD JOINTS TO BE 5mm FULLY POINTED TO APPROVED SAMPLE. ALL MASTIC JOINTS TO MATCH APPROVED SAMPLES. ALL FIXING RESTRAINTS TO BE STAINLESS STEEL GRADE 304 AND TO BE ISOLATED FROM THE MILD STEEL TO PREVENT BIMETALLIC REACTION. ALL STONES SHOULD HAVE NUMBERS MARKED ON UNSEEN FACES AND BE PREFIXED AS PER THE CUTTING SCHEDULES.. INSULATION TO BE KINGSPAN TW55. ALL WATERPROOFING DPM BY OTHERS. CDM Regulations Design Risk Assessment: The size and shape of individual stones for this project have been designed to satisfy the overall design requirements for the building. All persons handling and installing such stones should be aware that there are risks associated with this type of work that cannot be designed out. RISK: INJURY Risk Reduction: Fixers must be suitably experienced in the handling of stones and employ lifting methods appropriate to the size and shape of that component. Access and platforms must be to the standard required by current legislation. Reference must always be made to COSSH information for the materials being 27.06.13 B Stone and Panel references added. 17.05.13 A Updated to Architects comments. Rev. Reason For Issue Date This shop drawing is the property of Grants and is for the use only by the contracted parties. Any changes made by other parties will invalidate this shop drawing. Grants are not responsible for any errors occurring through the use of this drawing by other parties. Do not scale drawing. GRANTS of SHOREDITCH LTD GRANTS HOUSE, PROSPECT WAY HUTTON, BRENTWOOD **RANTS** ESSEX, CM13 1XD ERNATIONAL STONE CONTRACTORS Tel: 020 7729 3380 Fax: 020 7613 3610 E-mail: office@grantsint.com Project: ST EDMUNDS TERRACE LONDON Architect: SQUIRE AND PARTNERS Contractor: MACE