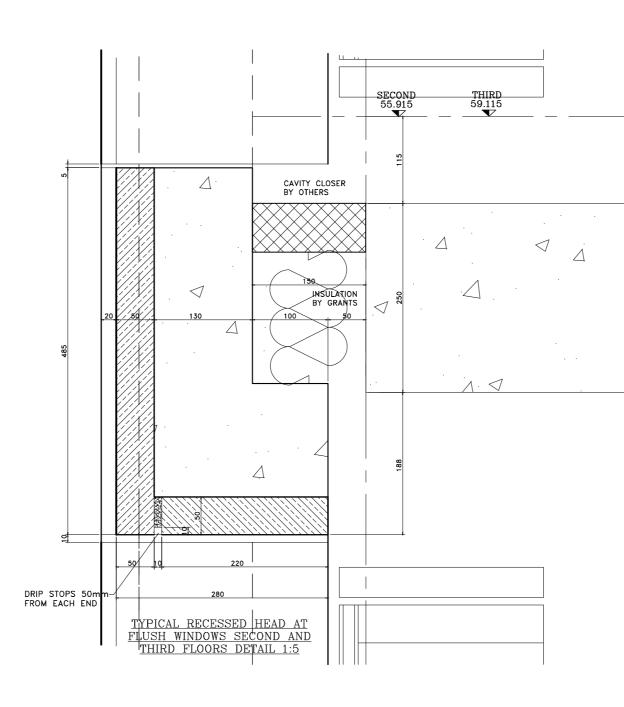

## STONE TYPE TO RUSTICATED STONEWORK TO BE PORTLAND BOWERS ROACH SAMPLE AND RANGE TO BE APPROVED. STONE TYPE TO NON RUSTICATED STONEWORK TO BE PORTLAND FANCY BEACH WHITBED SAMPLE AND RANGE TO BE APPROVED. STONE TYPE TO PLINTH STONEWORK TO BE GRANITE (SAMPLE TO BE APPROVED). STANDARD JOINTS TO BE 5mm FULLY POINTED TO APPROVED SAMPLE. ALL MASTIC JOINTS TO MATCH APPROVED SAMPLES. ALL FIXING RESTRAINTS TO BE STAINLESS STEEL GRADE 304 AND TO BE ISOLATED FROM THE MILD STEEL TO PREVENT BIMETALLIC REACTION. ALL STONES SHOULD HAVE NUMBERS MARKED ON UNSEEN FACES AND BE PREFIXED AS PER THE CUTTING SCHEDULES.. INSULATION TO BE KINGSPAN TW55. ALL WATERPROOFING DPM BY OTHERS. CDM Regulations Design Risk Assessment: The size and shape of individual stones for this project have been designed to satisfy the overall design requirements for the building. All persons handling and installing such stones should be aware that there are risks associated with this type of work that cannot be designed out. RISK: INJURY Risk Reduction: Fixers must be suitably experienced in the handling of stones and employ lifting methods appropriate to the size and shape of that component. Access and platforms must be to the standard required by current legislation. Reference must always be made to COSSH information for the materials being 27.06.13 B Stone and Panel references added. 17.05.13 A Updated to Architects comments. Rev. Reason For Issue Date This shop drawing is the property of Grants and is for the use only by the contracted parties. Any changes made by other parties will invalidate this shop drawing. Grants are not responsible for any errors occurring through the use of this drawing by other parties. Do not scale drawing. GRANTS of SHOREDITCH LTD GRANTS HOUSE, PROSPECT WAY HUTTON, BRENTWOOD **RANTS** ESSEX, CM13 1XD ERNATIONAL STONE CONTRACTORS Tel: 020 7729 3380 Fax: 020 7613 3610 E-mail: office@grantsint.com Project: ST EDMUNDS TERRACE LONDON Architect: SQUIRE AND PARTNERS Contractor: MACE