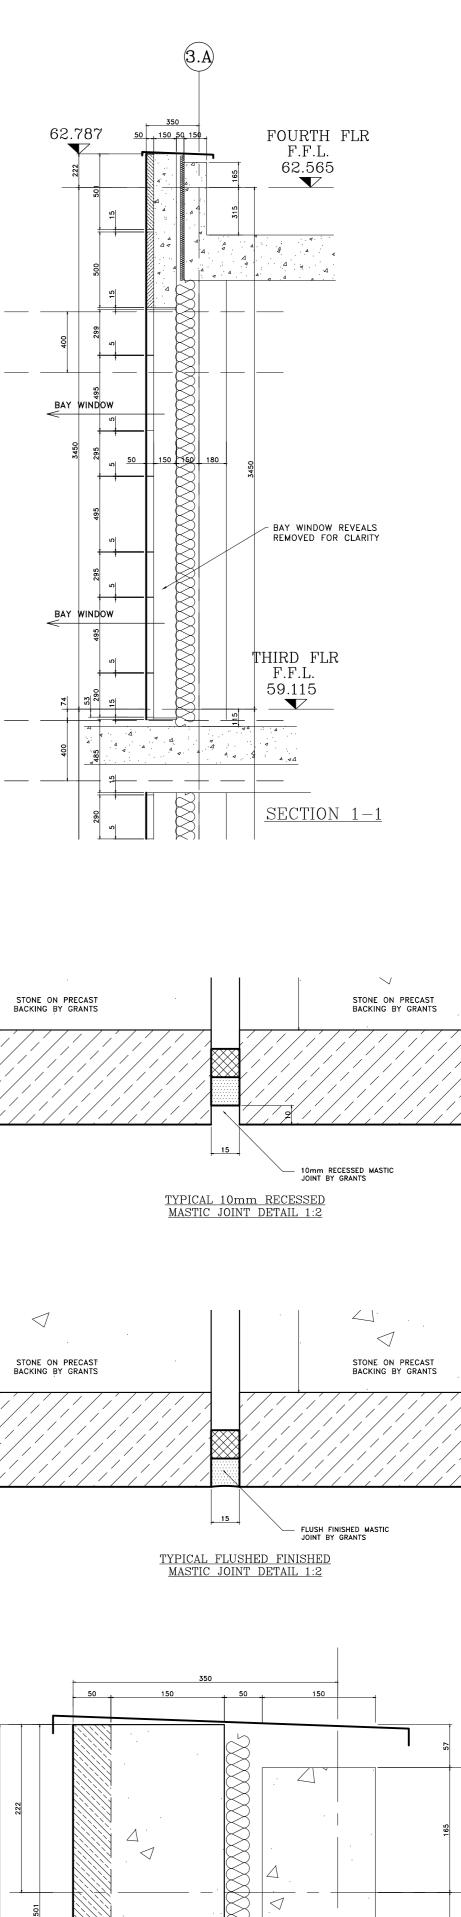

Notes:

## STONE TYPE TO RUSTICATED STONEWORK TO BE PORTLAND BOWERS ROACH SAMPLE AND RANGE TO BE APPROVED. STONE TYPE TO NON RUSTICATED STONEWORK TO BE PORTLAND FANCY BEACH WHITBED SAMPLE AND RANGE TO BE APPROVED. STONE TYPE TO PLINTH STONEWORK TO BE GRANITE (SAMPLE TO BE APPROVED). STANDARD JOINTS TO BE 5mm FULLY POINTED TO APPROVED SAMPLE. ALL MASTIC JOINTS TO MATCH APPROVED SAMPLES. ALL FIXING RESTRAINTS TO BE STAINLESS STEEL GRADE 304 AND TO BE ISOLATED FROM THE MILD STEEL TO PREVENT BIMETALLIC REACTION. ALL STONES SHOULD HAVE NUMBERS MARKED ON UNSEEN FACES AND BE PREFIXED AS PER THE CUTTING SCHEDULES.. INSULATION TO BE KINGSPAN TW55. ALL WATERPROOFING DPM BY OTHERS. CDM Regulations Design Risk Assessment: The size and shape of individual stones for this project have been designed to satisfy the overall design requirements for the building. All persons handling and installing such stones should be aware that there are risks associated with this type of work that cannot be designed out. RISK: INJURY Risk Reduction: Fixers must be suitably experienced in the handling of stones and employ lifting methods appropriate to the size and shape of that component. Access and platforms must be to the standard required by current legislation. Reference must always be made to COSSH information for the materials being 27.06.13 B Stone and Panel references added. 17.05.13 A Updated to Architects comments. Rev. Reason For Issue Date This shop drawing is the property of Grants and is for the use only by the contracted parties. Any changes made by other parties will invalidate this shop drawing. Grants are not responsible for any errors occurring through the use of this drawing by other parties. Do not scale drawing. GRANTS of SHOREDITCH LTD GRANTS HOUSE, PROSPECT WAY HUTTON, BRENTWOOD **RANTS** ESSEX, CM13 1XD ERNATIONAL STONE CONTRACTORS Tel: 020 7729 3380 Fax: 020 7613 3610 E-mail: office@grantsint.com Project: ST EDMUNDS TERRACE LONDON Architect: SQUIRE AND PARTNERS Contractor: MACE

Drawing Title: BLOCK 3 WEST ELEVATION LEFT HAND END THIRD TO FOURTH FLOOR Drawn By: Checked By: Scale: Date: Revisio 15/04/13 B 1:25@A0 ДМ

3205-A-GA-1020

Drawing No.

Revision: