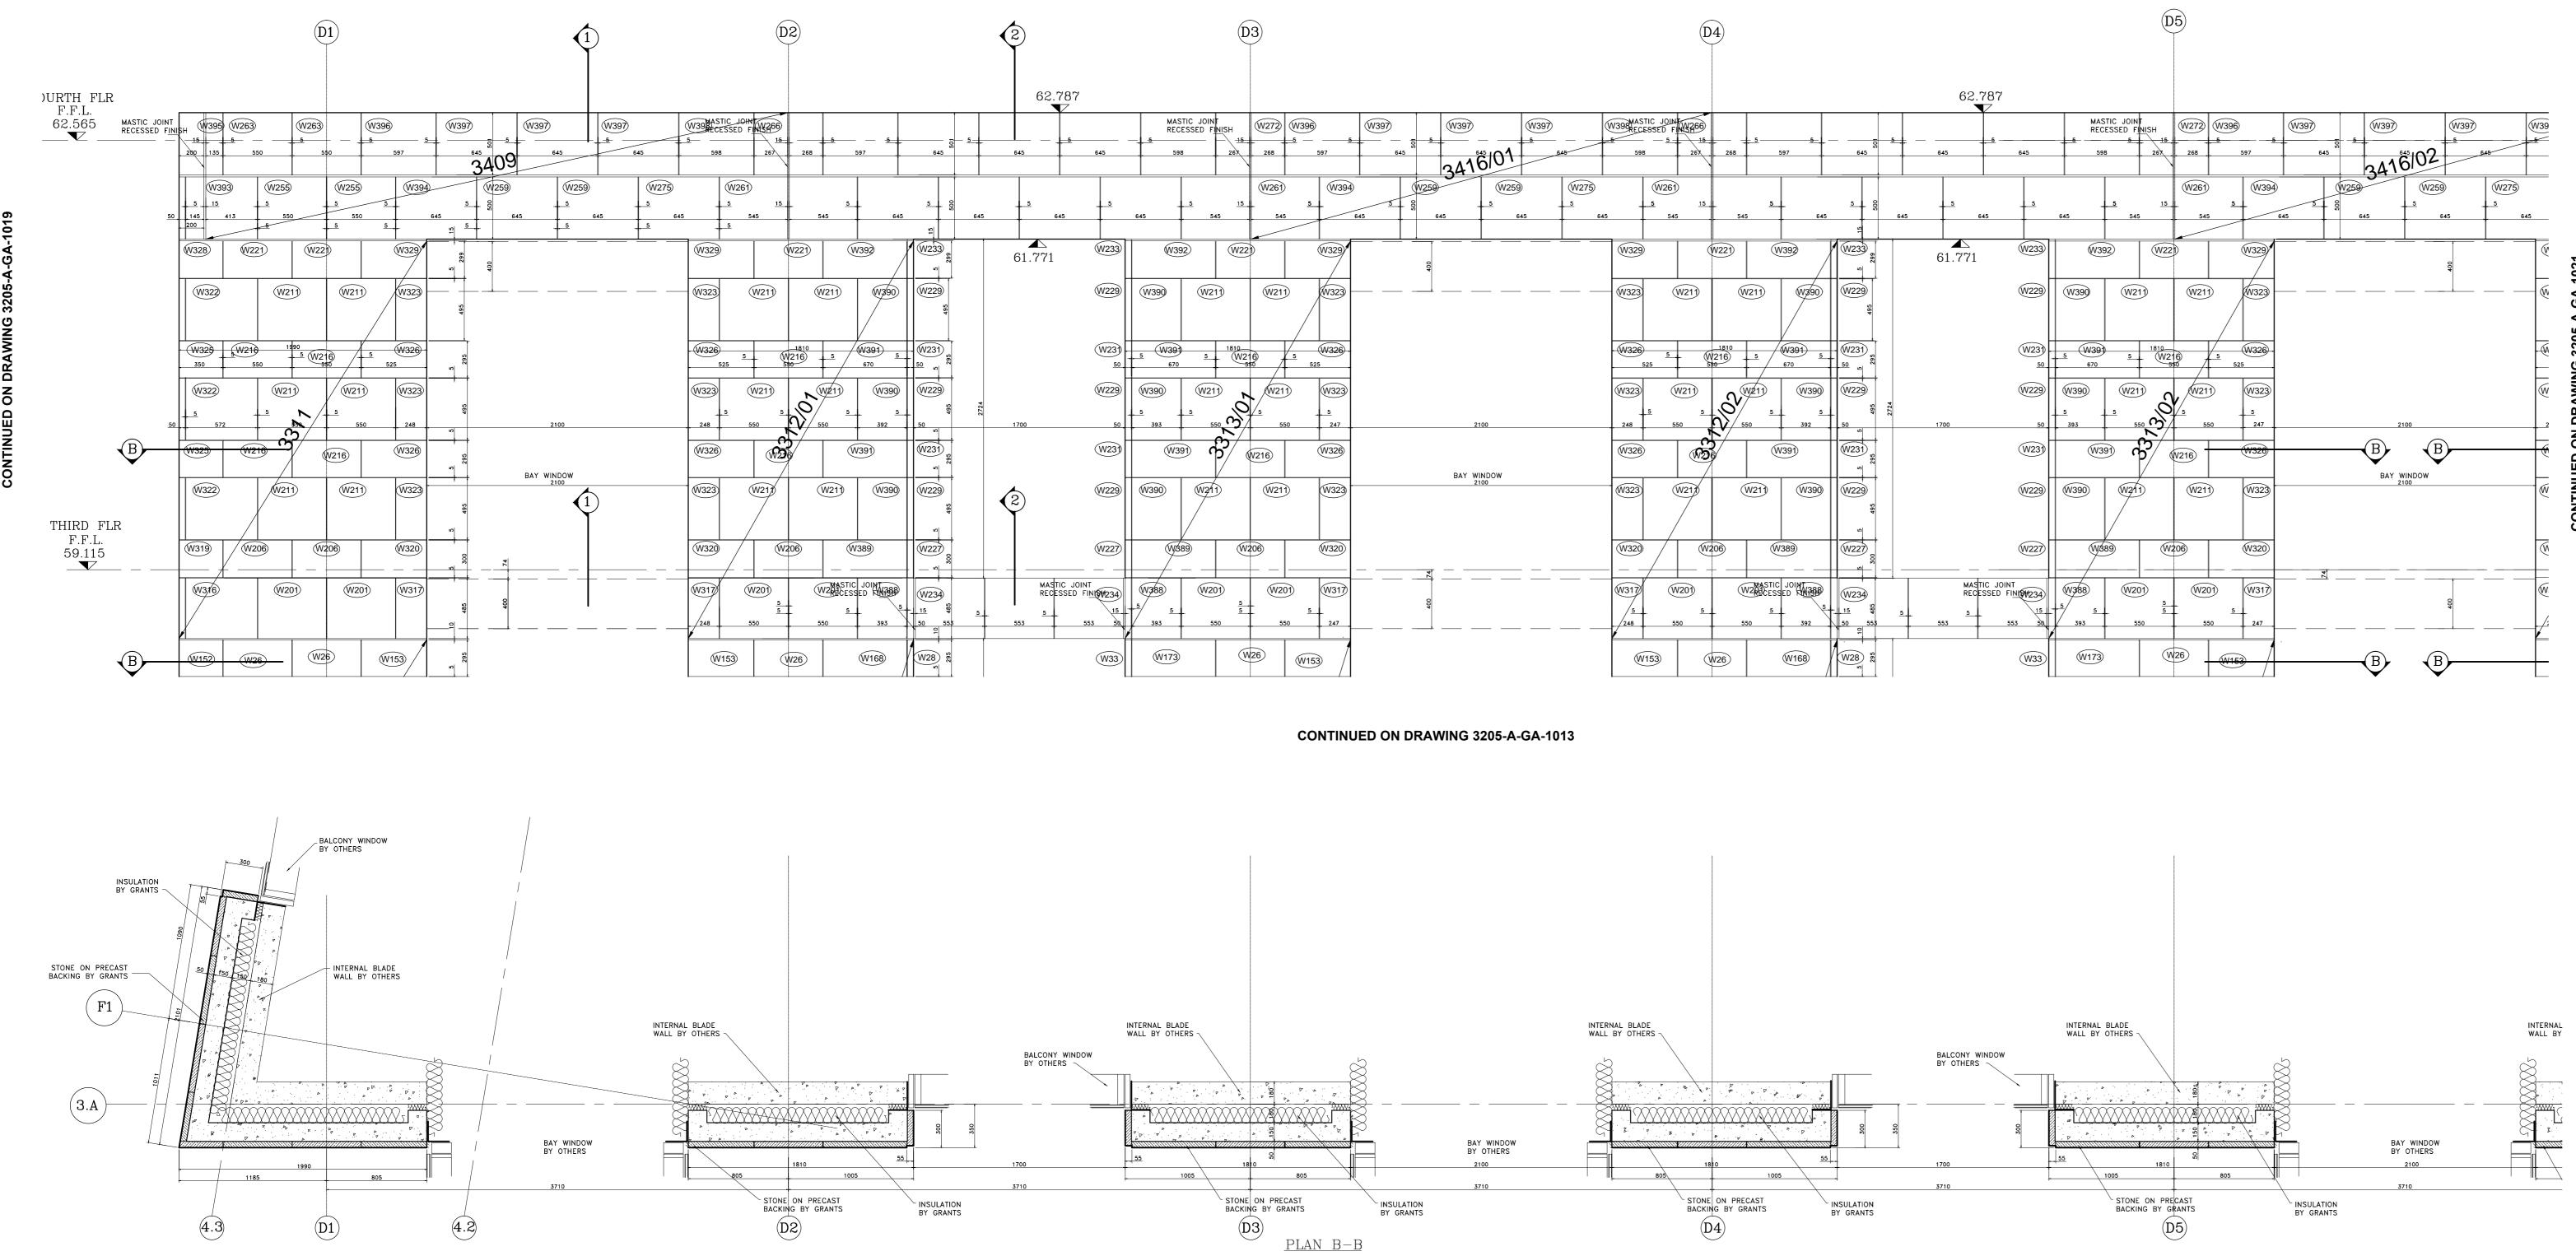

Drawing Title: BLOCK 3 WEST ELEVATION LEFT HAND END THIRD TO FOURTH FLOOR Drawn By: Checked By: Scale: Date: Revisio 15/04/13 B 1:25@A0 ДМ

3205-A-GA-1020

Drawing No.

Revision: