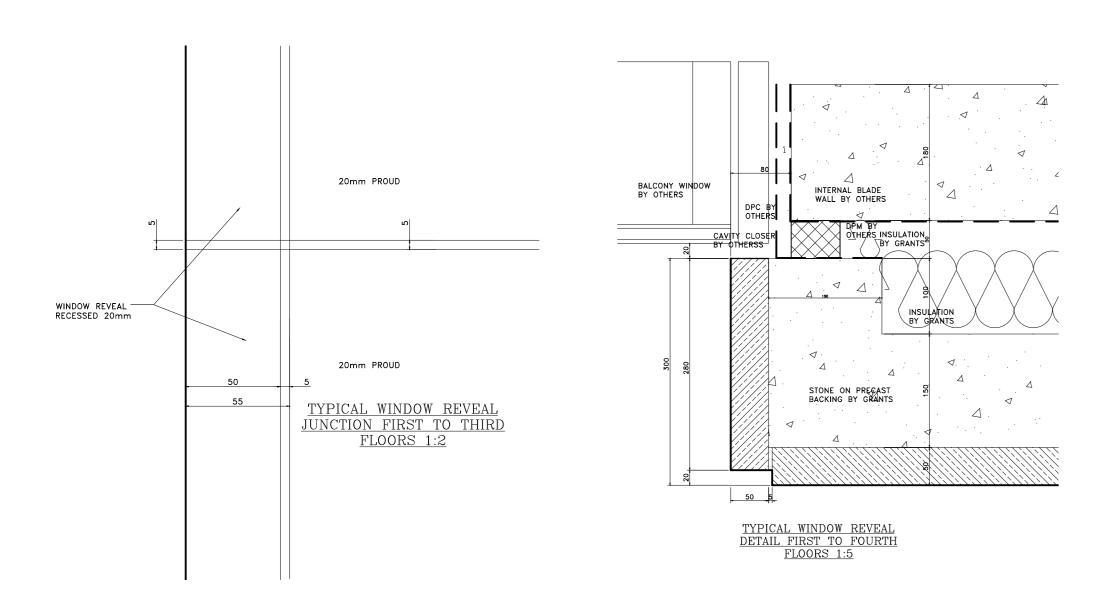

## STONE TYPE TO RUSTICATED STONEWORK TO BE PORTLAND BOWERS ROACH SAMPLE AND RANGE TO BE APPROVED. STONE TYPE TO NON RUSTICATED STONEWORK TO BE PORTLAND FANCY BEACH WHITBED SAMPLE AND RANGE TO BE APPROVED. STONE TYPE TO PLINTH STONEWORK TO BE GRANITE (SAMPLE TO BE APPROVED). STANDARD JOINTS TO BE 5mm FULLY POINTED TO APPROVED SAMPLE. ALL MASTIC JOINTS TO MATCH APPROVED SAMPLES. ALL FIXING RESTRAINTS TO BE STAINLESS STEEL GRADE 304 AND TO BE ISOLATED FROM THE MILD STEEL TO PREVENT BIMETALLIC REACTION. ALL STONES SHOULD HAVE NUMBERS MARKED ON UNSEEN FACES AND BE PREFIXED AS PER THE CUTTING SCHEDULES.. INSULATION TO BE KINGSPAN TW55. ALL WATERPROOFING DPM BY OTHERS. CDM Regulations Design Risk Assessment: The size and shape of individual stones for this project have been designed to satisfy the overall design requirements for the building. All persons handling and installing such stones should be aware that there are risks associated with this type of work that cannot be designed out. RISK: INJURY Risk Reduction: Fixers must be suitably experienced in the handling of stones and employ lifting methods appropriate to the size and shape of that component. Access and platforms must be to the standard required by current legislation. Reference must always be made to COSSH information for the materials being 27.06.13 B Stone and Panel references added. 17.05.13 A Updated to Architects comments. Rev. Reason For Issue Date This shop drawing is the property of Grants and is for the use only by the contracted parties. Any changes made by other parties will invalidate this shop drawing. Grants are not responsible for any errors occurring through the use of this drawing by other parties. Do not scale drawing. GRANTS of SHOREDITCH LTD GRANTS HOUSE, PROSPECT WAY HUTTON, BRENTWOOD **RANTS** ESSEX, CM13 1XD ERNATIONAL STONE CONTRACTORS Tel: 020 7729 3380 Fax: 020 7613 3610 E-mail: office@grantsint.com Project: ST EDMUNDS TERRACE LONDON Architect: SQUIRE AND PARTNERS Contractor: MACE