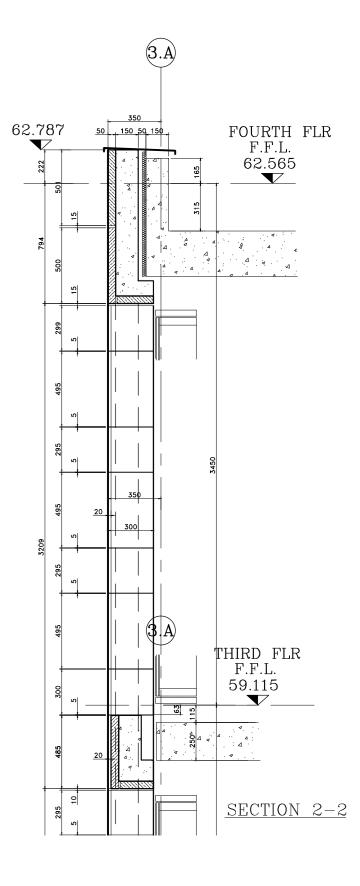

Notes:

## STONE TYPE TO RUSTICATED STONEWORK TO BE PORTLAND BOWERS ROACH SAMPLE AND RANGE TO BE APPROVED. STONE TYPE TO NON RUSTICATED STONEWORK TO BE PORTLAND FANCY BEACH WHITBED SAMPLE AND RANGE TO BE APPROVED. STONE TYPE TO PLINTH STONEWORK TO BE GRANITE (SAMPLE TO BE APPROVED). STANDARD JOINTS TO BE 5mm FULLY POINTED TO APPROVED SAMPLE. ALL MASTIC JOINTS TO MATCH APPROVED SAMPLES. ALL FIXING RESTRAINTS TO BE STAINLESS STEEL GRADE 304 AND TO BE ISOLATED FROM THE MILD STEEL TO PREVENT BIMETALLIC REACTION. ALL STONES SHOULD HAVE NUMBERS MARKED ON UNSEEN FACES AND BE PREFIXED AS PER THE CUTTING SCHEDULES.. INSULATION TO BE KINGSPAN TW55. ALL WATERPROOFING DPM BY OTHERS. CDM Regulations Design Risk Assessment: The size and shape of individual stones for this project have been designed to satisfy the overall design requirements for the building. All persons handling and installing such stones should be aware that there are risks associated with this type of work that cannot be designed out. RISK: INJURY Risk Reduction: Fixers must be suitably experienced in the handling of stones and employ lifting methods appropriate to the size and shape of that component. Access and platforms must be to the standard required by current legislation. Reference must always be made to COSSH information for the materials being 27.06.13 B Stone and Panel references added. 17.05.13 A Updated to Architects comments. Rev. Reason For Issue Date This shop drawing is the property of Grants and is for the use only by the contracted parties. Any changes made by other parties will invalidate this shop drawing. Grants are not responsible for any errors occurring through the use of this drawing by other parties. Do not scale drawing. GRANTS of SHOREDITCH LTD GRANTS HOUSE, PROSPECT WAY HUTTON, BRENTWOOD **RANTS** ESSEX, CM13 1XD ERNATIONAL STONE CONTRACTORS Tel: 020 7729 3380 Fax: 020 7613 3610 E-mail: office@grantsint.com Project: ST EDMUNDS TERRACE LONDON Architect: SQUIRE AND PARTNERS Contractor: MACE

Drawing Title: BLOCK 3 WEST ELEVATION LEFT HAND END THIRD TO FOURTH FLOOR Drawn By: Checked By: Scale: Date: Revisio 15/04/13 B 1:25@A0 ДМ

3205-A-GA-1020

Drawing No.

Revision: