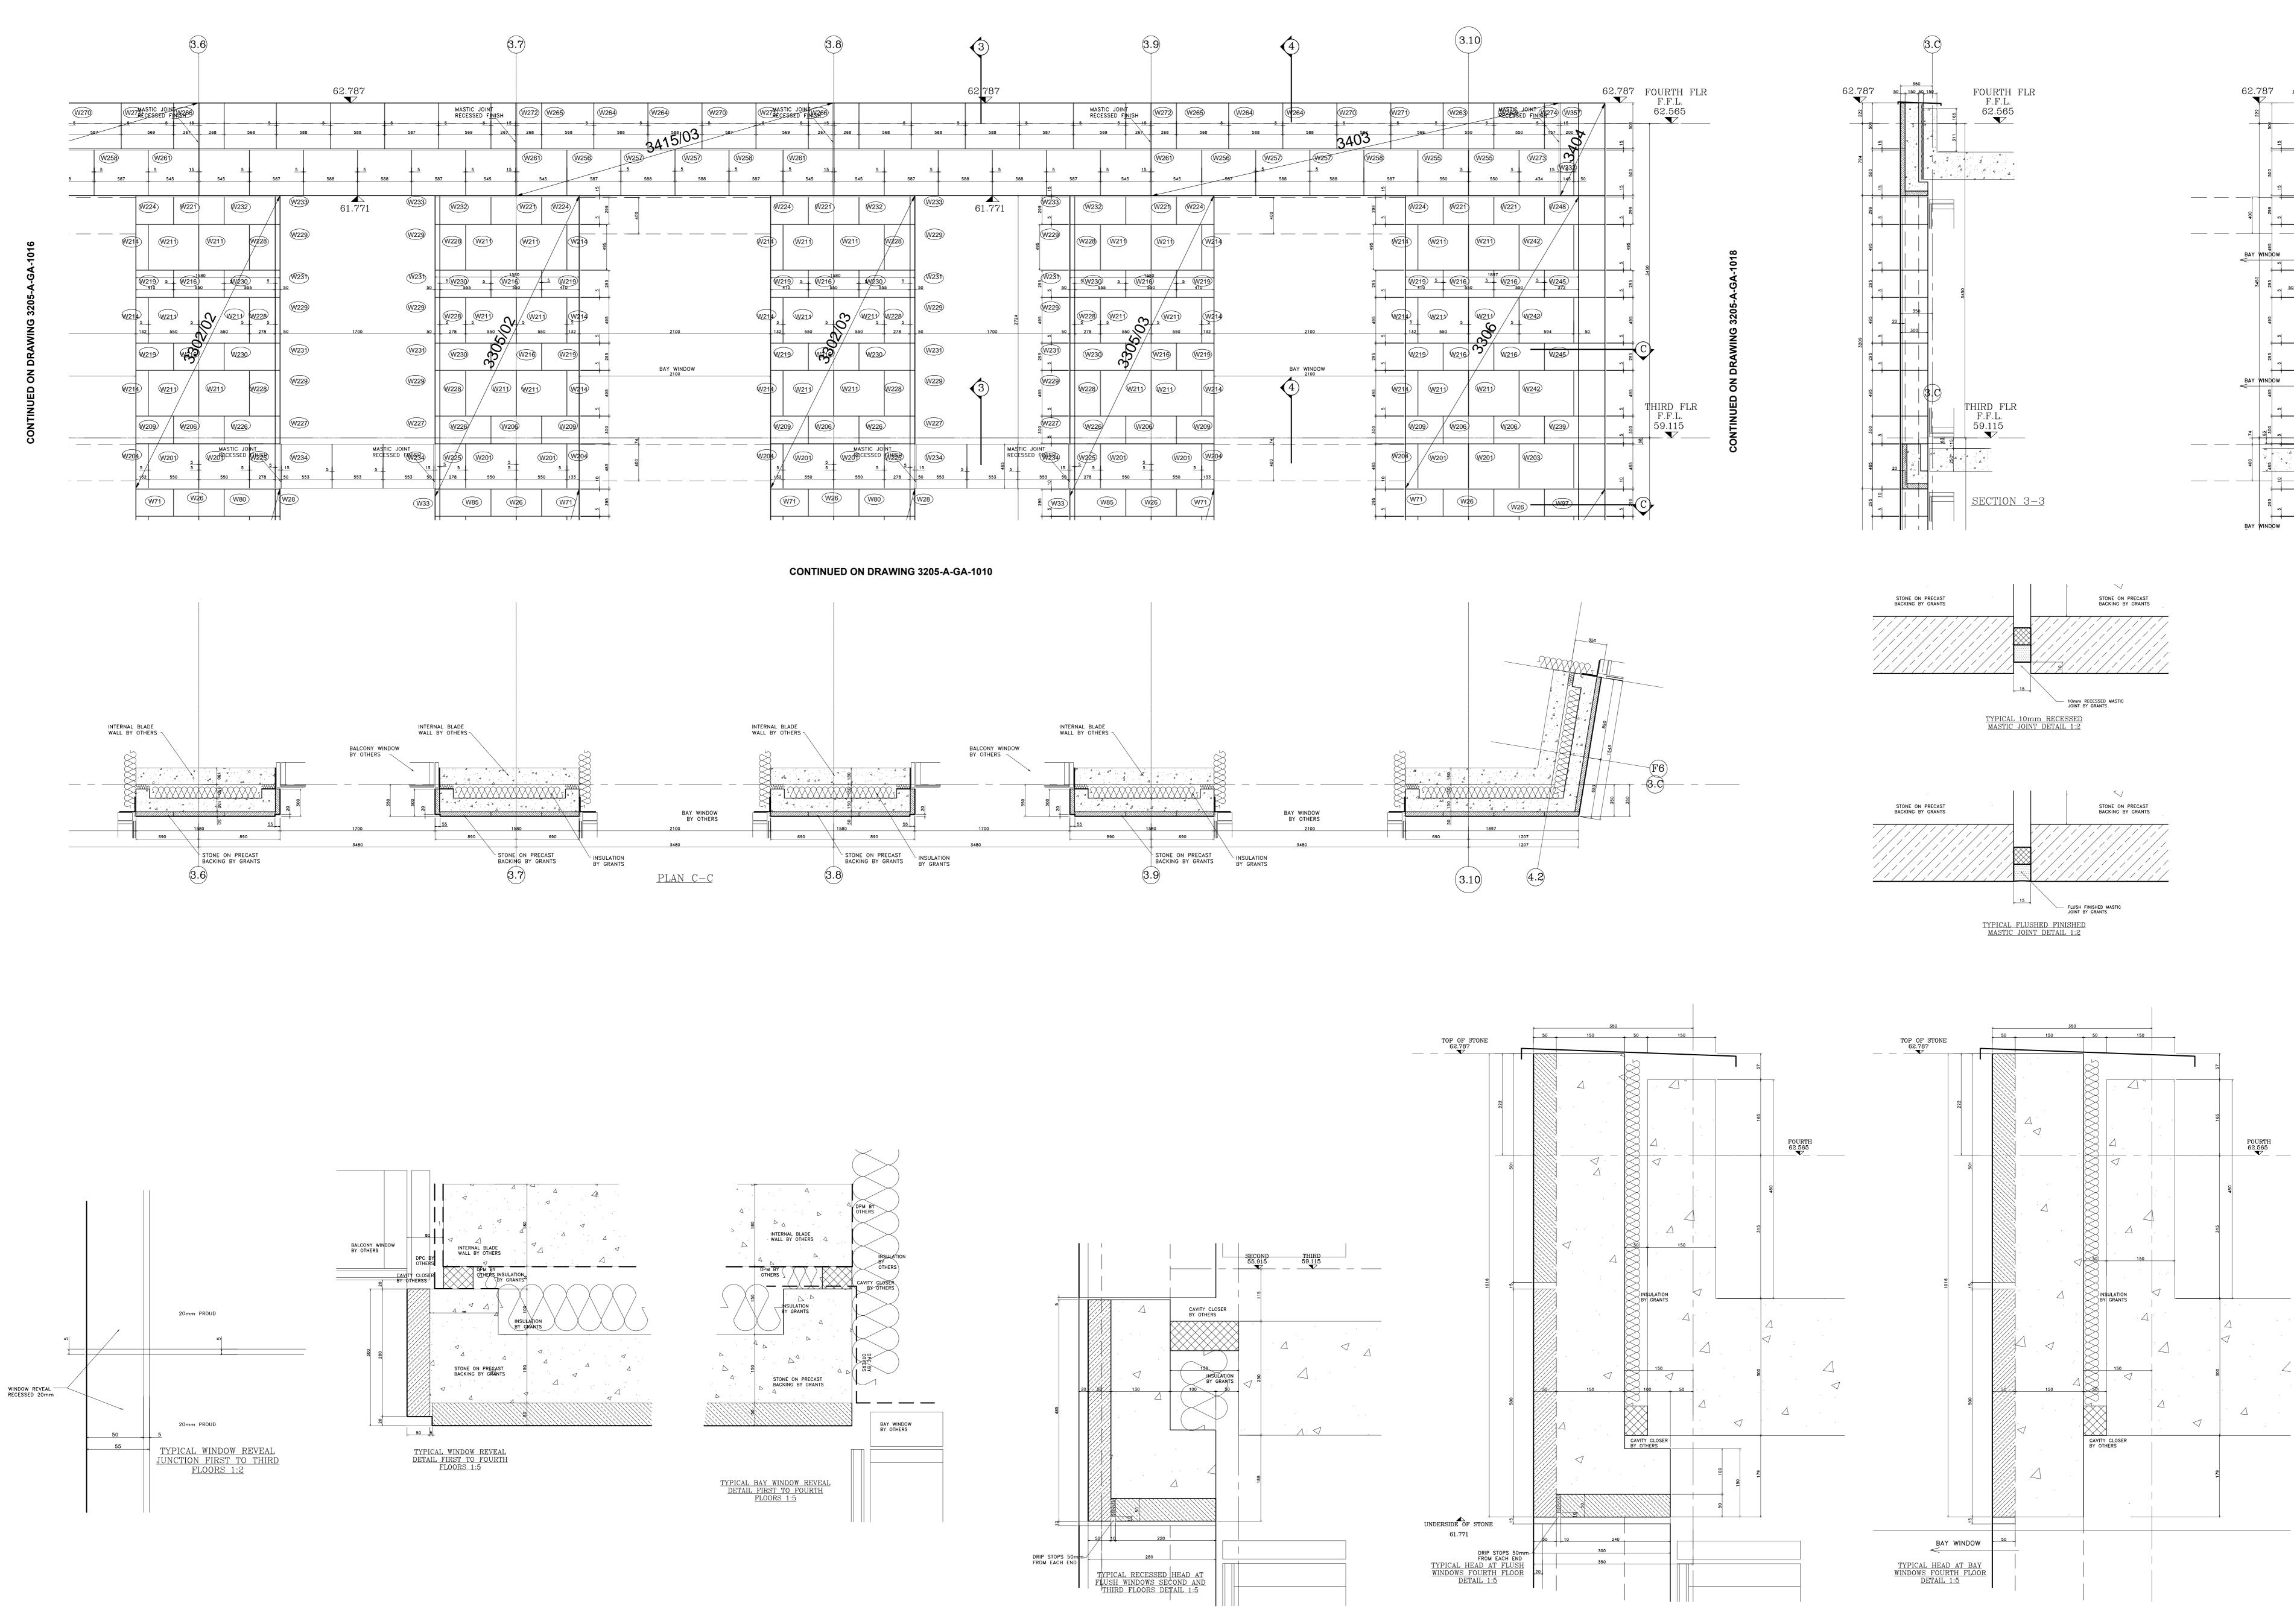

## Notes: STONE TYPE TO RUSTICATED STONEWORK TO BE PORTLAND BOWERS ROACH SAMPLE AND RANGE TO BE APPROVED. STONE TYPE TO NON RUSTICATED STONEWORK TO BE PORTLAND FANCY BEACH WHITBED SAMPLE AND RANGE TO BE APPROVED. STONE TYPE TO PLINTH STONEWORK TO BE GRANITE (SAMPLE TO BE APPROVED). STANDARD JOINTS TO BE 5mm FULLY POINTED TO APPROVED SAMPLE. ALL MASTIC TO MATCH APPROVED SAMPLES. ALL FIXING RESTRAINTS TO BE STAINLESS STEEL GRADE 304 AND TO BE ISOLATED FROM THE MILD STEEL TO PREVENT BIMETALLIC REACTION. ALL STONES SHOULD HAVE NUMBERS MARKED ON UNSEEN FACES AND BE PREFIXED AS PER THE CUTTING SCHEDULES.. INSULATION TO BE KINGSPAN KOOLTHERM K15. ALL WATERPROOFING DPM BY OTHERS. CDM Regulations Design Risk Assessment: The size and shape of individual stones for this project have been designed to satisfy the overall design requirements for the building. All persons handling and installing such stones should be aware that there are risks associated with this type of work that cannot be designed out. RISK: INJURY Risk Reduction: Fixers must be suitably experienced in the handling of stones and employ lifting methods appropriate to the size and shape of that component. Access and platforms must be to the standard required by current legislation. Reference must always be made to COSSH information for the materials being 27.06.13 B Stone and Panel references added. 17.05.13 A Updated to Architects comments. Date Rev. Reason For Issue This shop drawing is the property of Grants and is for the use only by the contracted parties. Any changes made by other parties will invalidate this shop drawing. Grants are not responsible for any errors occurring through the use of this drawing by other parties. Do not scale drawing. GRANTS of SHOREDITCH LTD GRANTS HOUSE, PROSPECT WAY HUTTON, BRENTWOOD **RANTS** ESSEX, CM13 1XD ERNATIONAL STONE CONTRACTORS Tel: 020 7729 3380 Fax: 020 7613 3610 E-mail: office@grantsint.com Project: ST EDMUNDS TERRACE LONDON Architect: SQUIRE AND PARTNERS Contractor: MACE Drawing Title: BLOCK 3 EAST ELEVATION RIGHT HAND END FOURTH FLOOR Date: Revision: 9/04/13 B Drawn By: Checked By: Scale: 1:25@A0 ДМ Drawing No. 3205-A-GA-1017