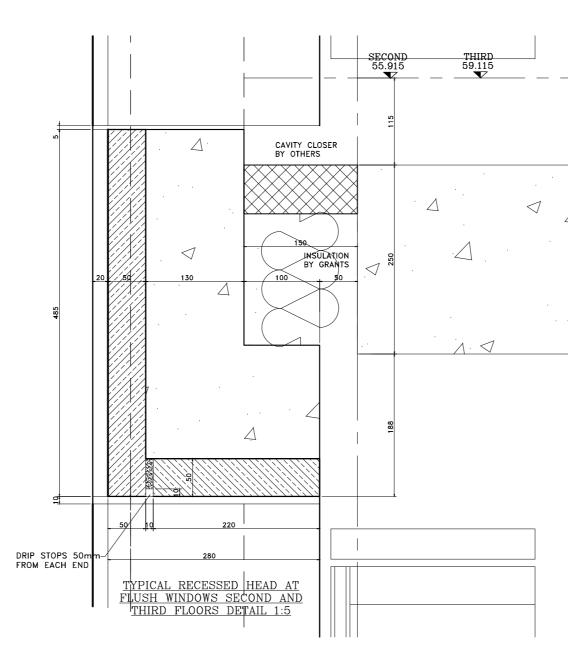

## Notes: STONE TYPE TO RUSTICATED STONEWORK TO BE PORTLAND BOWERS ROACH SAMPLE AND RANGE TO BE APPROVED. STONE TYPE TO NON RUSTICATED STONEWORK TO BE PORTLAND FANCY BEACH WHITBED SAMPLE AND RANGE TO BE APPROVED. STONE TYPE TO PLINTH STONEWORK TO BE GRANITE (SAMPLE TO BE APPROVED). STANDARD JOINTS TO BE 5mm FULLY POINTED TO APPROVED SAMPLE. ALL MASTIC TO MATCH APPROVED SAMPLES. ALL FIXING RESTRAINTS TO BE STAINLESS STEEL GRADE 304 AND TO BE ISOLATED FROM THE MILD STEEL TO PREVENT BIMETALLIC REACTION. ALL STONES SHOULD HAVE NUMBERS MARKED ON UNSEEN FACES AND BE PREFIXED AS PER THE CUTTING SCHEDULES.. INSULATION TO BE KINGSPAN KOOLTHERM K15. ALL WATERPROOFING DPM BY OTHERS. CDM Regulations Design Risk Assessment: The size and shape of individual stones for this project have been designed to satisfy the overall design requirements for the building. All persons handling and installing such stones should be aware that there are risks associated with this type of work that cannot be designed out. RISK: INJURY Risk Reduction: Fixers must be suitably experienced in the handling of stones and employ lifting methods appropriate to the size and shape of that component. Access and platforms must be to the standard required by current legislation. Reference must always be made to COSSH information for the materials being 27.06.13 B Stone and Panel references added. 17.05.13 A Updated to Architects comments. Date Rev. Reason For Issue This shop drawing is the property of Grants and is for the use only by the contracted parties. Any changes made by other parties will invalidate this shop drawing. Grants are not responsible for any errors occurring through the use of this drawing by other parties. Do not scale drawing. GRANTS of SHOREDITCH LTD GRANTS HOUSE, PROSPECT WAY HUTTON, BRENTWOOD **RANTS** ESSEX, CM13 1XD ERNATIONAL STONE CONTRACTORS Tel: 020 7729 3380 Fax: 020 7613 3610 E-mail: office@grantsint.com Project: ST EDMUNDS TERRACE LONDON Architect: SQUIRE AND PARTNERS Contractor: MACE Drawing Title: BLOCK 3 EAST ELEVATION RIGHT HAND END FOURTH FLOOR Date: Revision: 9/04/13 B Drawn By: Checked By: Scale: 1:25@A0 ДМ Drawing No. 3205-A-GA-1017