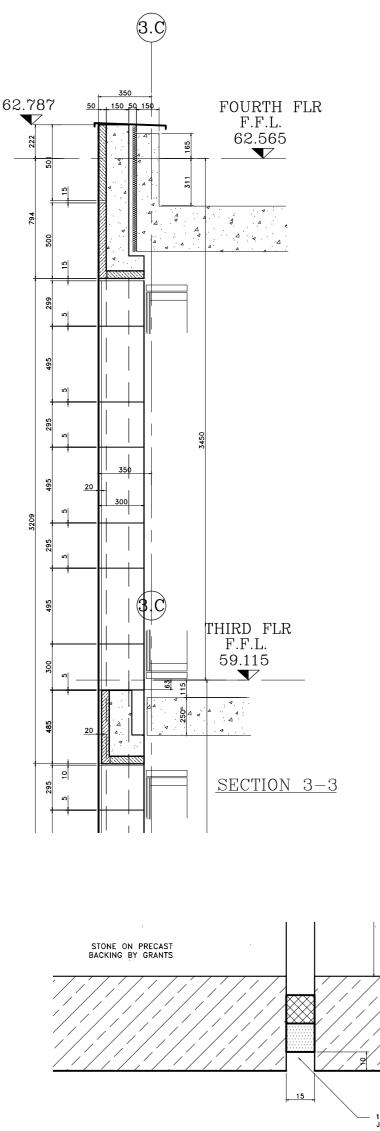

## Notes: STONE TYPE TO RUSTICATED STONEWORK TO BE PORTLAND BOWERS ROACH SAMPLE AND RANGE TO BE APPROVED. STONE TYPE TO NON RUSTICATED STONEWORK TO BE PORTLAND FANCY BEACH WHITBED SAMPLE AND RANGE TO BE APPROVED. STONE TYPE TO PLINTH STONEWORK TO BE GRANITE (SAMPLE TO BE APPROVED). STANDARD JOINTS TO BE 5mm FULLY POINTED TO APPROVED SAMPLE. ALL MASTIC TO MATCH APPROVED SAMPLES. ALL FIXING RESTRAINTS TO BE STAINLESS STEEL GRADE 304 AND TO BE ISOLATED FROM THE MILD STEEL TO PREVENT BIMETALLIC REACTION. ALL STONES SHOULD HAVE NUMBERS MARKED ON UNSEEN FACES AND BE PREFIXED AS PER THE CUTTING SCHEDULES.. INSULATION TO BE KINGSPAN KOOLTHERM K15. ALL WATERPROOFING DPM BY OTHERS. CDM Regulations Design Risk Assessment: The size and shape of individual stones for this project have been designed to satisfy the overall design requirements for the building. All persons handling and installing such stones should be aware that there are risks associated with this type of work that cannot be designed out. RISK: INJURY Risk Reduction: Fixers must be suitably experienced in the handling of stones and employ lifting methods appropriate to the size and shape of that component. Access and platforms must be to the standard required by current legislation. Reference must always be made to COSSH information for the materials being 27.06.13 B Stone and Panel references added. 17.05.13 A Updated to Architects comments. Date Rev. Reason For Issue This shop drawing is the property of Grants and is for the use only by the contracted parties. Any changes made by other parties will invalidate this shop drawing. Grants are not responsible for any errors occurring through the use of this drawing by other parties. Do not scale drawing. GRANTS of SHOREDITCH LTD GRANTS HOUSE, PROSPECT WAY HUTTON, BRENTWOOD **RANTS** ESSEX, CM13 1XD ERNATIONAL STONE CONTRACTORS Tel: 020 7729 3380 Fax: 020 7613 3610 E-mail: office@grantsint.com Project: ST EDMUNDS TERRACE LONDON Architect: SQUIRE AND PARTNERS Contractor: MACE Drawing Title: BLOCK 3 EAST ELEVATION RIGHT HAND END FOURTH FLOOR Date: Revision: 9/04/13 B Drawn By: Checked By: Scale: 1:25@A0 ДМ Drawing No. 3205-A-GA-1017