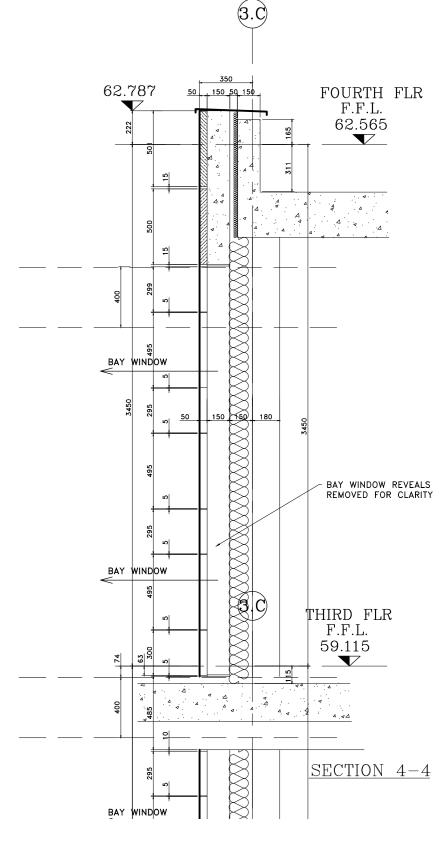

## Notes: STONE TYPE TO RUSTICATED STONEWORK TO BE PORTLAND BOWERS ROACH SAMPLE AND RANGE TO BE APPROVED. STONE TYPE TO NON RUSTICATED STONEWORK TO BE PORTLAND FANCY BEACH WHITBED SAMPLE AND RANGE TO BE APPROVED. STONE TYPE TO PLINTH STONEWORK TO BE GRANITE (SAMPLE TO BE APPROVED). STANDARD JOINTS TO BE 5mm FULLY POINTED TO APPROVED SAMPLE. ALL MASTIC TO MATCH APPROVED SAMPLES. ALL FIXING RESTRAINTS TO BE STAINLESS STEEL GRADE 304 AND TO BE ISOLATED FROM THE MILD STEEL TO PREVENT BIMETALLIC REACTION. ALL STONES SHOULD HAVE NUMBERS MARKED ON UNSEEN FACES AND BE PREFIXED AS PER THE CUTTING SCHEDULES.. INSULATION TO BE KINGSPAN KOOLTHERM K15. ALL WATERPROOFING DPM BY OTHERS. CDM Regulations Design Risk Assessment: The size and shape of individual stones for this project have been designed to satisfy the overall design requirements for the building. All persons handling and installing such stones should be aware that there are risks associated with this type of work that cannot be designed out. RISK: INJURY Risk Reduction: Fixers must be suitably experienced in the handling of stones and employ lifting methods appropriate to the size and shape of that component. Access and platforms must be to the standard required by current legislation. Reference must always be made to COSSH information for the materials being 27.06.13 B Stone and Panel references added. 17.05.13 A Updated to Architects comments. Date Rev. Reason For Issue This shop drawing is the property of Grants and is for the use only by the contracted parties. Any changes made by other parties will invalidate this shop drawing. Grants are not responsible for any errors occurring through the use of this drawing by other parties. Do not scale drawing. GRANTS of SHOREDITCH LTD GRANTS HOUSE, PROSPECT WAY HUTTON, BRENTWOOD **RANTS** ESSEX, CM13 1XD ERNATIONAL STONE CONTRACTORS Tel: 020 7729 3380 Fax: 020 7613 3610 E-mail: office@grantsint.com Project: ST EDMUNDS TERRACE LONDON Architect: SQUIRE AND PARTNERS Contractor: MACE Drawing Title: BLOCK 3 EAST ELEVATION RIGHT HAND END FOURTH FLOOR Date: Revision: 9/04/13 B Drawn By: Checked By: Scale: 1:25@A0 ДМ Drawing No. 3205-A-GA-1017