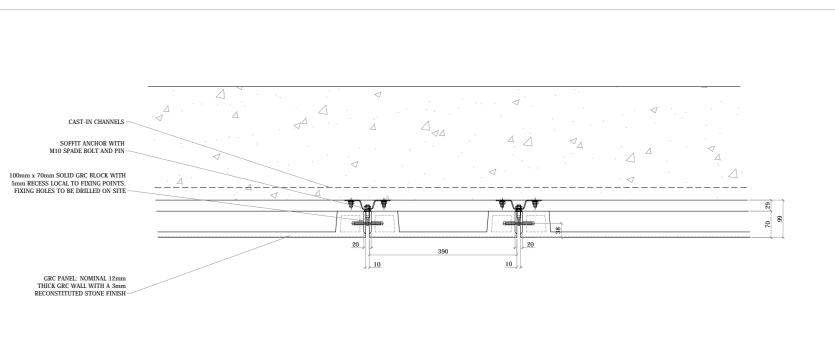

TYPICAL SECTION (ACROSS PANEL JOINTS - NORTH, WEST & EAST ELEVATIONS)

TYPICAL SECTION (CORNER PANEL CONCEALED FIXINGS)

#### 1. Do not scale. 2. Tolerances -3mm/+3mm.

3. All cast in sockets are stainless steel, therefore stainless steel bolts are required in all cases. Isolation washers will need to be implemented where galvanised steel occurs. 4. Torque setting for standard M8 ST/ST cast in sockets is