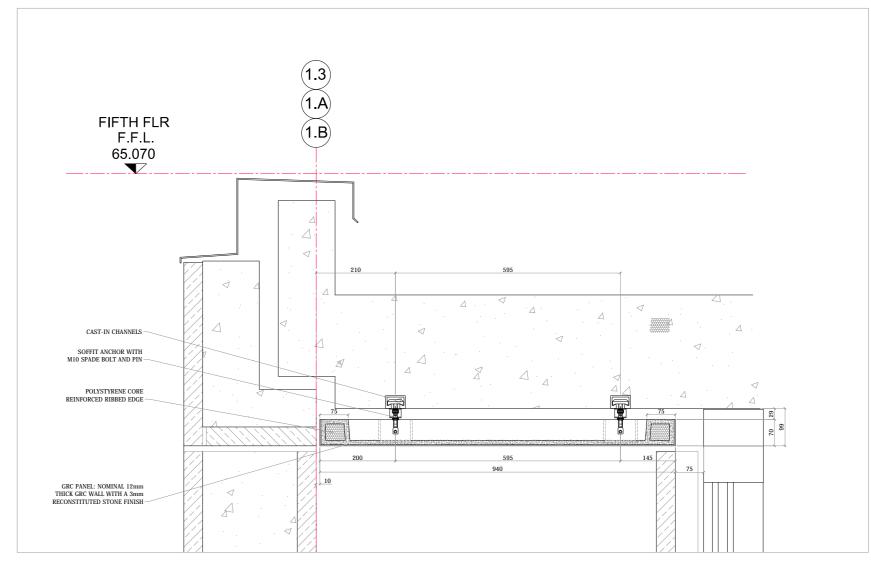

TYPICAL SECTION (ACROSS PANEL JOINTS - NORTH, WEST & EAST ELEVATIONS)

TYPICAL SECTION (CORNER PANEL CONCEALED FIXINGS)