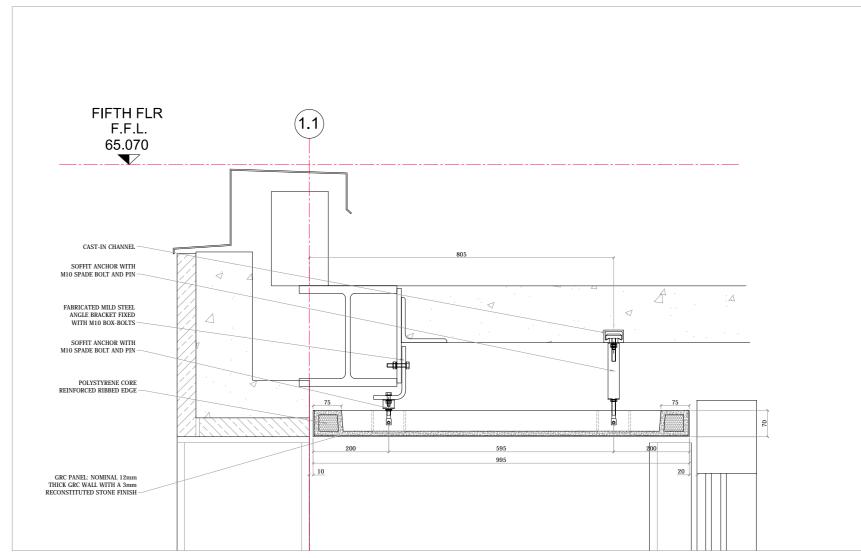

TYPICAL SECTION (ACROSS PANEL JOINTS - NORTH, WEST & EAST ELEVATIONS)

TYPICAL SECTION (CORNER PANEL CONCEALED FIXINGS)