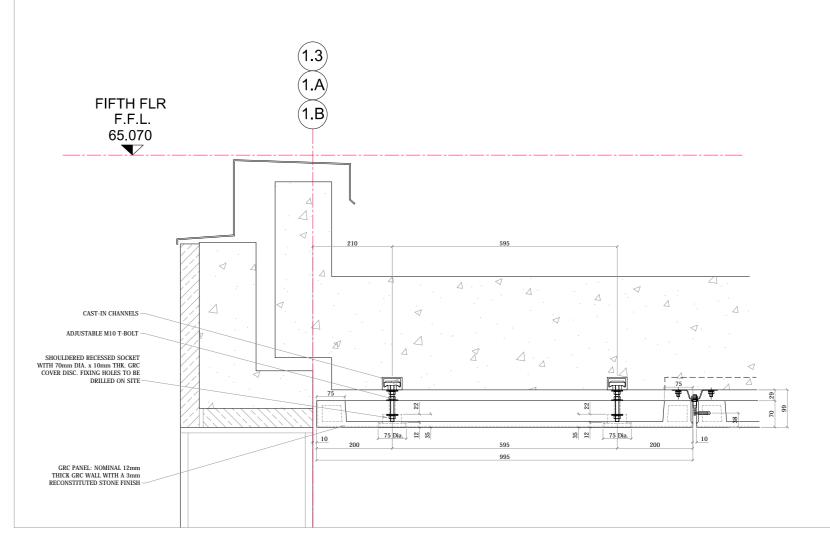

TYPICAL SECTION (ACROSS PANEL JOINTS - NORTH, WEST & EAST ELEVATIONS)

TYPICAL SECTION (CORNER PANEL CONCEALED FIXINGS)

#### 1. Do not scale. 2. Tolerances -3mm/+3mm.

3. All cast in sockets are stainless steel, therefore stainless steel bolts are required in all cases. Isolation washers will need to be implemented where galvanised steel occurs. 4. Torque setting for standard M8 ST/ST cast in sockets is