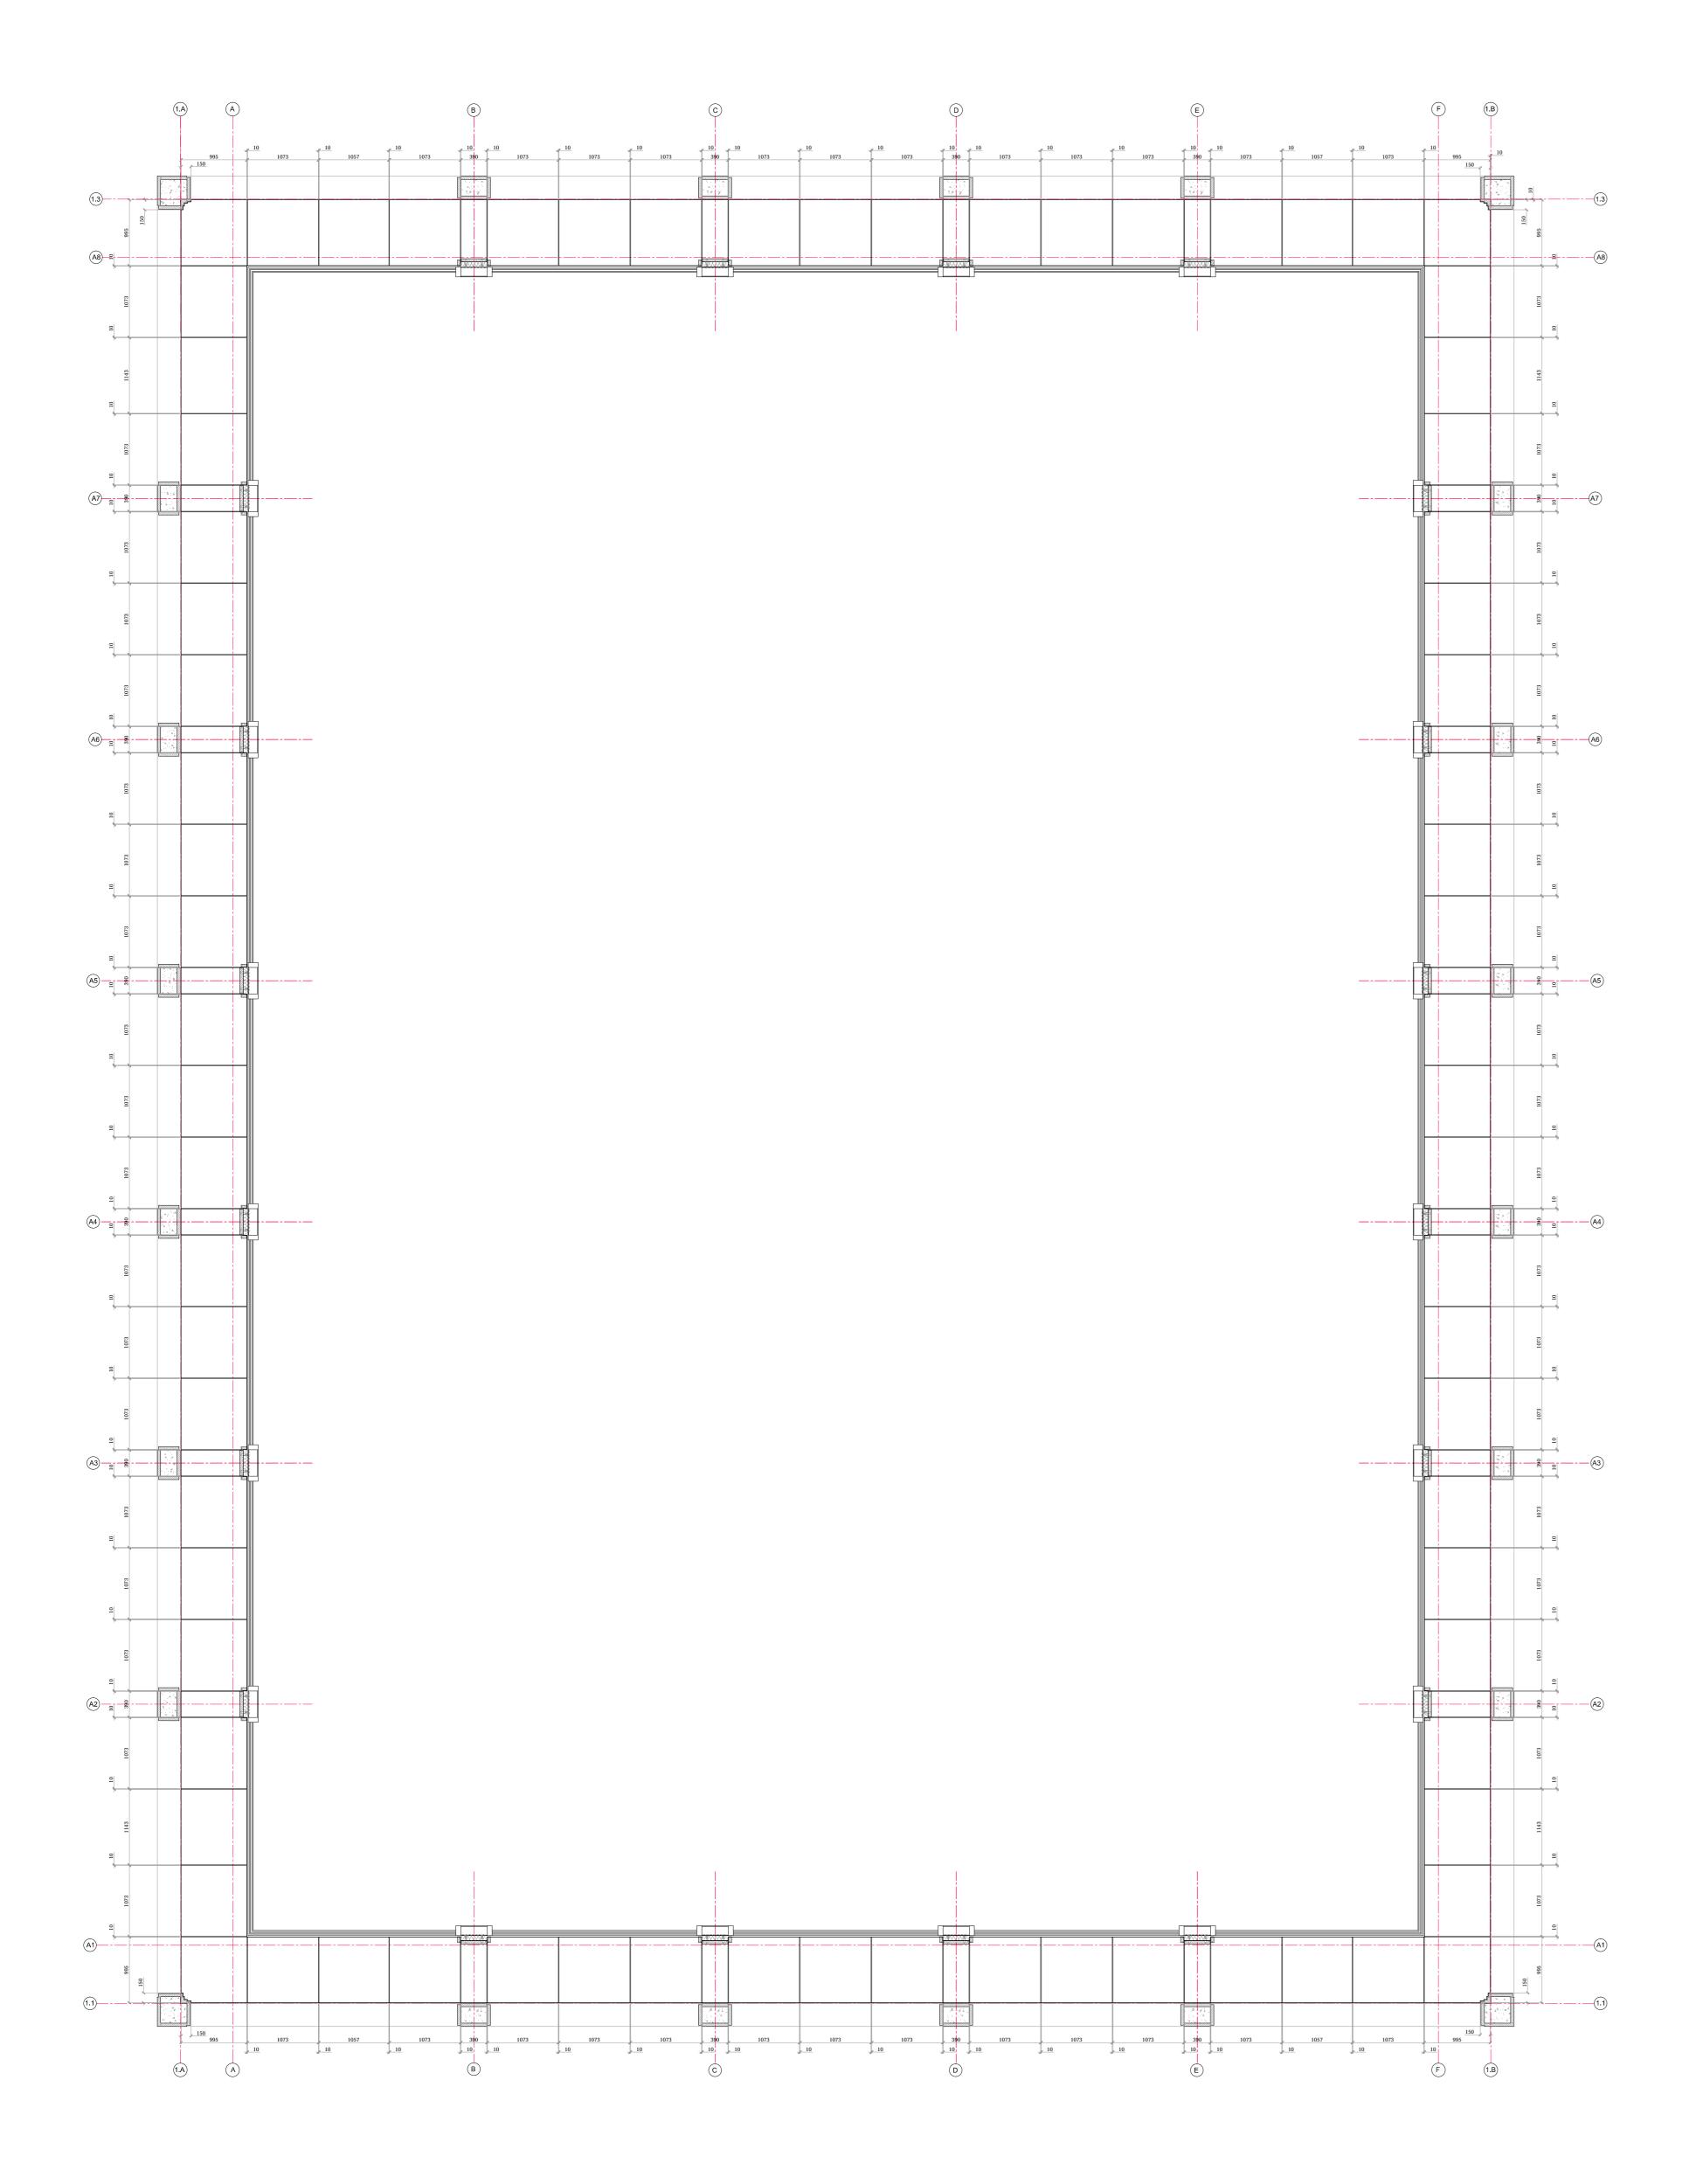

REFLECTED CEILING PLAN

TYPICAL SECTION (BETWEEN GRIDLINES - SOUTH ELEVATION)

TYPICAL SECTION (BETWEEN GRIDLINES - NORTH, WEST & EAST ELEVATIONS)

TYPICAL SECTION (ALONG GRIDLINES - NORTH, WEST & EAST ELEVATIONS)

### ST EDMUNDS TERRACE LONDON

SQUIRE AND PARTNERS

MACE

Drawing Title: 4th FLOOR GRC Panel setting out

 Drawn By:
 Checked By:
 Scale:
 Date:
 Revision:

 TAG
 1:50 / 1:10 @ A0
 13.08.13
 0

Drawing No. 3205-A-DR-2001