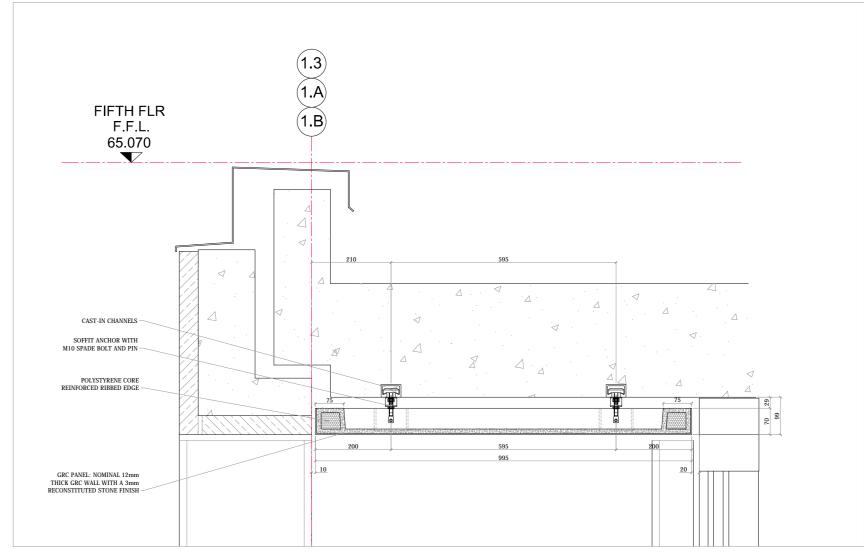

TYPICAL SECTION (ACROSS PANEL JOINTS - NORTH, WEST & EAST ELEVATIONS)

TYPICAL SECTION (CORNER PANEL CONCEALED FIXINGS)