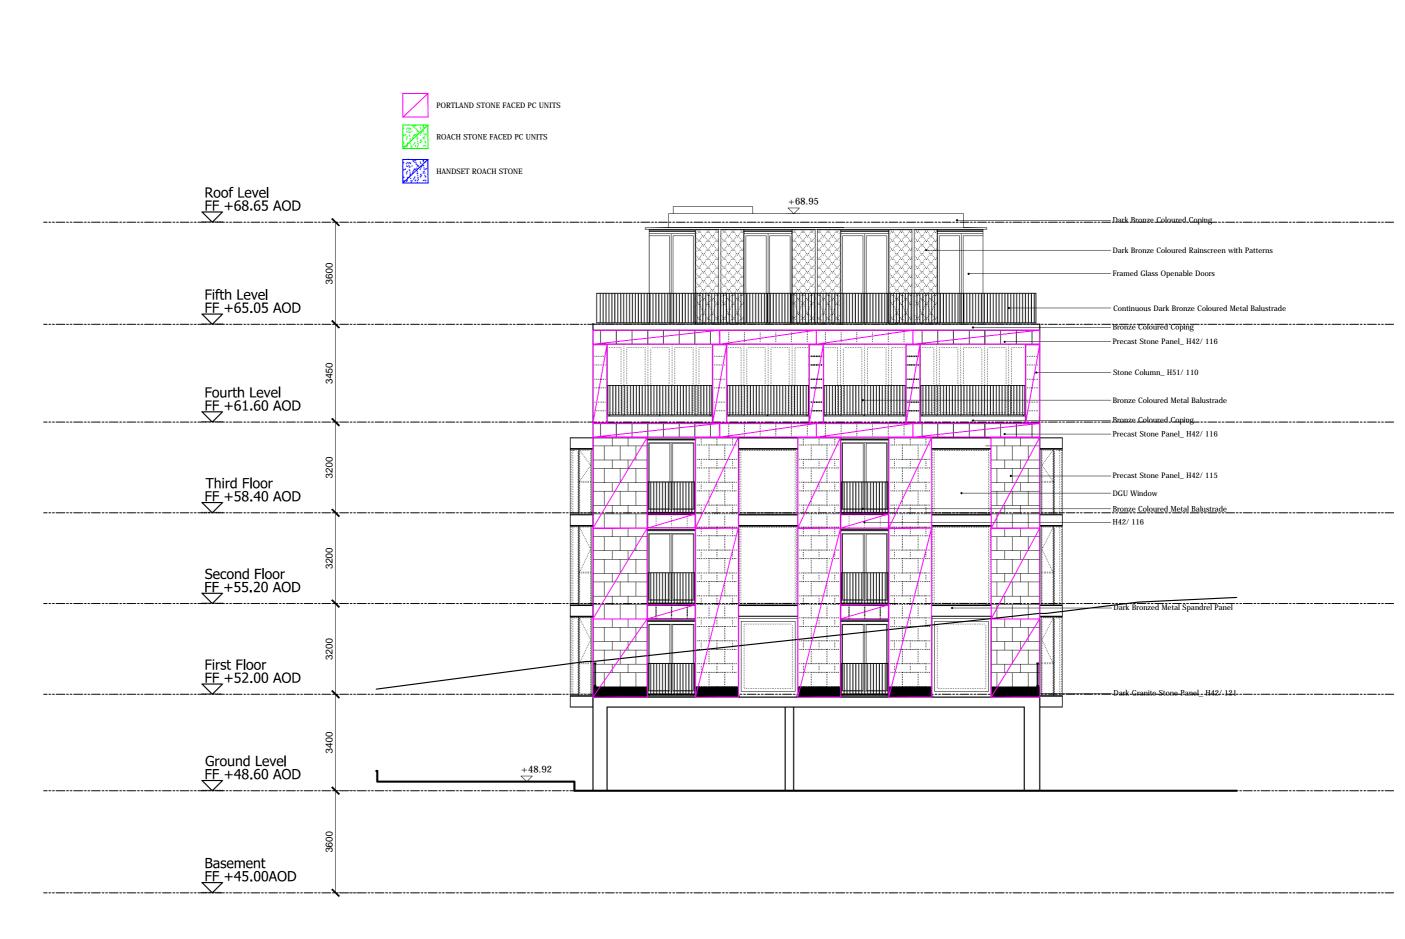

**BLOCK 2 - West Elevation** 

|                                         |                                                                                                                            |                                                    | E E         |
|-----------------------------------------|----------------------------------------------------------------------------------------------------------------------------|----------------------------------------------------|-------------|
|                                         |                                                                                                                            | - Dark Bronze Coloured Coping                      | <u></u>     |
| ölöö                                    |                                                                                                                            |                                                    |             |
| 2 XX                                    |                                                                                                                            | - Dark Bronze Coloured Rainscreen with Patterns    |             |
| ŏ ÖÖÖ                                   | 1 <u>222222222222222222222222222222222222</u>                                                                              | - Roof Plant Louvres                               |             |
| XXX                                     |                                                                                                                            | - Framed Glass Openable Doors                      |             |
| ununun                                  |                                                                                                                            |                                                    | Fift<br>FF  |
|                                         |                                                                                                                            | - Continuous Dark Bronze Coloured Metal Balustrade | <u>FF</u>   |
|                                         |                                                                                                                            | -Bronze Coloured Coping                            |             |
| TX                                      |                                                                                                                            | Precast Stone Panel_ H42/ 116                      |             |
|                                         |                                                                                                                            | -riecast stone rane_ 142/ 110                      |             |
| .                                       |                                                                                                                            |                                                    |             |
|                                         |                                                                                                                            | - Stone Column_ H51/ 110                           |             |
|                                         |                                                                                                                            |                                                    | Fou         |
| /////////////////////////////////////// |                                                                                                                            | - Bronze Coloured Metal Balustrade                 |             |
| minini l                                |                                                                                                                            | -Bronze Coloured Coping                            |             |
|                                         |                                                                                                                            | -Precast Stone Panel_H42/116                       |             |
|                                         | ······                                                                                                                     |                                                    |             |
| .1                                      | ─ <u>/</u> └┃                                                                                                              |                                                    |             |
|                                         |                                                                                                                            |                                                    |             |
| <b></b>                                 |                                                                                                                            | -DGU Window                                        |             |
|                                         |                                                                                                                            |                                                    | Thi<br>FF   |
| 7                                       |                                                                                                                            | - Bronze Coloured Metal Balustrade                 | <u></u>     |
|                                         |                                                                                                                            | H42/ 116                                           |             |
|                                         |                                                                                                                            |                                                    |             |
|                                         |                                                                                                                            | - Grey Back Whitbed Stone Panel_ H42/ 115          |             |
|                                         |                                                                                                                            |                                                    | Ser         |
|                                         | ┍╢┯╴ <mark>┝╶┼╌╷╢┯╏║║╏╹╖╢╹╹╖╢╹╹┯┷┱╖╖┯╖</mark> ╸╴╴╴╴╴ <mark>╴╴╴╴╴╴╴</mark> ╴╏║                                              |                                                    | Sec<br>FF   |
| H                                       |                                                                                                                            |                                                    |             |
|                                         |                                                                                                                            | – Dark Bronzed Metal Spandrel Panel                |             |
|                                         |                                                                                                                            |                                                    |             |
| $\mu\mu$                                |                                                                                                                            |                                                    |             |
|                                         | ┍╧┰┋╴╶╴╴╸╸╸╸╸╸╸╸╸╸╸╸╸╸╸╸╸╸╸╸                                                                                               |                                                    |             |
|                                         |                                                                                                                            |                                                    | First       |
|                                         |                                                                                                                            |                                                    | First<br>FF |
|                                         | TOO SLENDER                                                                                                                |                                                    | <u></u>     |
| : :1                                    |                                                                                                                            |                                                    |             |
| 1 <u>646646</u>                         |                                                                                                                            |                                                    |             |
|                                         | 1)748 744118768 889760749 200487881848<br>172188 1931 7648 88828760149 200487681848<br>1835 881 2135 869766768 89287648885 | -Rustication in Roach Stone Panel_ H42/ 117        |             |
|                                         |                                                                                                                            |                                                    |             |
| Z                                       |                                                                                                                            |                                                    | Gro         |
| 71                                      | 影····································                                                                                      |                                                    | Gro<br>FF   |
| _/                                      |                                                                                                                            | - Dark Granite Stone Panel H42/121                 | X           |
|                                         |                                                                                                                            |                                                    |             |
|                                         |                                                                                                                            |                                                    |             |
|                                         |                                                                                                                            |                                                    |             |
|                                         |                                                                                                                            |                                                    |             |
|                                         |                                                                                                                            |                                                    |             |