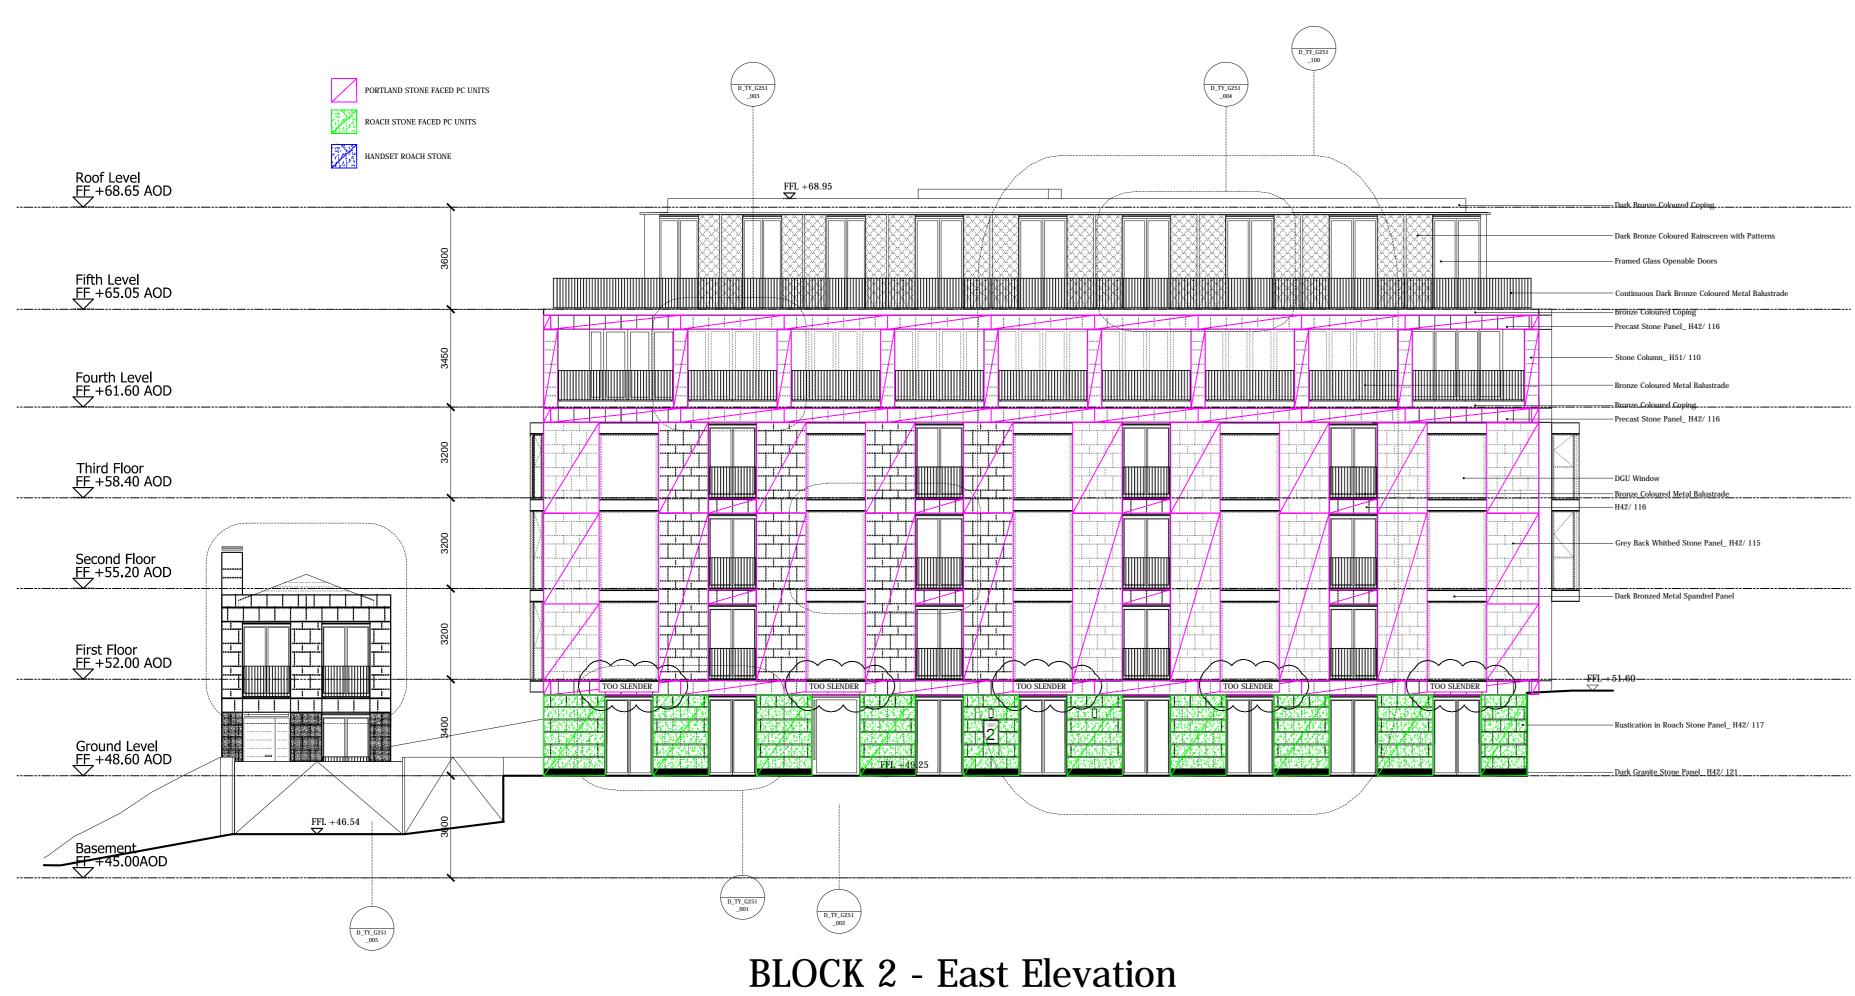

**BLOCK 2 - West Elevation** 

|                                         |                                                                                                                            |                                                    | E E         |
|-----------------------------------------|----------------------------------------------------------------------------------------------------------------------------|----------------------------------------------------|-------------|
|                                         |                                                                                                                            | - Dark Bronze Coloured Coping                      | <u></u>     |
| ölöö                                    |                                                                                                                            |                                                    |             |
| 2 XX                                    |                                                                                                                            | - Dark Bronze Coloured Rainscreen with Patterns    |             |
| ŏ ÖÖÖ                                   | 1 <u>222222222222222222222222222222222222</u>                                                                              | - Roof Plant Louvres                               |             |
| XXX                                     |                                                                                                                            | - Framed Glass Openable Doors                      |             |
| ununun                                  |                                                                                                                            |                                                    | Fift<br>FF  |
|                                         |                                                                                                                            | - Continuous Dark Bronze Coloured Metal Balustrade | <u>FF</u>   |
|                                         |                                                                                                                            | -Bronze Coloured Coping                            |             |
| TX                                      |                                                                                                                            | Precast Stone Panel_ H42/ 116                      |             |
|                                         |                                                                                                                            | -riecast stone rane_ 142/ 110                      |             |
| .                                       |                                                                                                                            |                                                    |             |
|                                         |                                                                                                                            | - Stone Column_ H51/ 110                           |             |
|                                         |                                                                                                                            |                                                    | Fou         |
| /////////////////////////////////////// |                                                                                                                            | - Bronze Coloured Metal Balustrade                 |             |
| minini l                                |                                                                                                                            | -Bronze Coloured Coping                            |             |
|                                         |                                                                                                                            | -Precast Stone Panel_H42/116                       |             |
|                                         | ······                                                                                                                     |                                                    |             |
| .1                                      | ─ <u>/</u> └┃                                                                                                              |                                                    |             |
|                                         |                                                                                                                            |                                                    |             |
| <b></b>                                 |                                                                                                                            | -DGU Window                                        |             |
|                                         |                                                                                                                            |                                                    | Thi<br>FF   |
| 7                                       |                                                                                                                            | - Bronze Coloured Metal Balustrade                 | <u></u>     |
|                                         |                                                                                                                            | H42/ 116                                           |             |
|                                         |                                                                                                                            |                                                    |             |
|                                         |                                                                                                                            | - Grey Back Whitbed Stone Panel_ H42/ 115          |             |
|                                         |                                                                                                                            |                                                    | Ser         |
|                                         | ┍╢┯╴ <mark>┝╶┼╌╷╢┯╏║║╏╹╖╢╹╹╖╢╹╹┯┷┱╖╖┯╖</mark> ╸╴╴╴╴╴ <mark>╴╴╴╴╴╴╴</mark> ╴╏║                                              |                                                    | Sec<br>FF   |
| H                                       |                                                                                                                            |                                                    |             |
|                                         |                                                                                                                            | – Dark Bronzed Metal Spandrel Panel                |             |
|                                         |                                                                                                                            |                                                    |             |
| $\mu\mu$                                |                                                                                                                            |                                                    |             |
|                                         | ┍╧┰┋╴╶╴╴╸╸╸╸╸╸╸╸╸╸╸╸╸╸╸╸╸╸╸╸                                                                                               |                                                    |             |
|                                         |                                                                                                                            |                                                    | First       |
|                                         |                                                                                                                            |                                                    | First<br>FF |
|                                         | TOO SLENDER                                                                                                                |                                                    | <u></u>     |
| : :1                                    |                                                                                                                            |                                                    |             |
| 1 <u>646646</u>                         |                                                                                                                            |                                                    |             |
|                                         | 1)748 744118768 889760749 200487881848<br>172188 1931 7648 88828760149 200487681848<br>1835 881 2135 869766768 89287648885 | -Rustication in Roach Stone Panel_ H42/ 117        |             |
|                                         |                                                                                                                            |                                                    |             |
| Z                                       |                                                                                                                            |                                                    | Gro         |
| 71                                      | 影····································                                                                                      |                                                    | Gro<br>FF   |
| _/                                      |                                                                                                                            | - Dark Granite Stone Panel H42/121                 | X           |
|                                         |                                                                                                                            |                                                    |             |
|                                         |                                                                                                                            |                                                    |             |
|                                         |                                                                                                                            |                                                    |             |
|                                         |                                                                                                                            |                                                    |             |
|                                         |                                                                                                                            |                                                    |             |