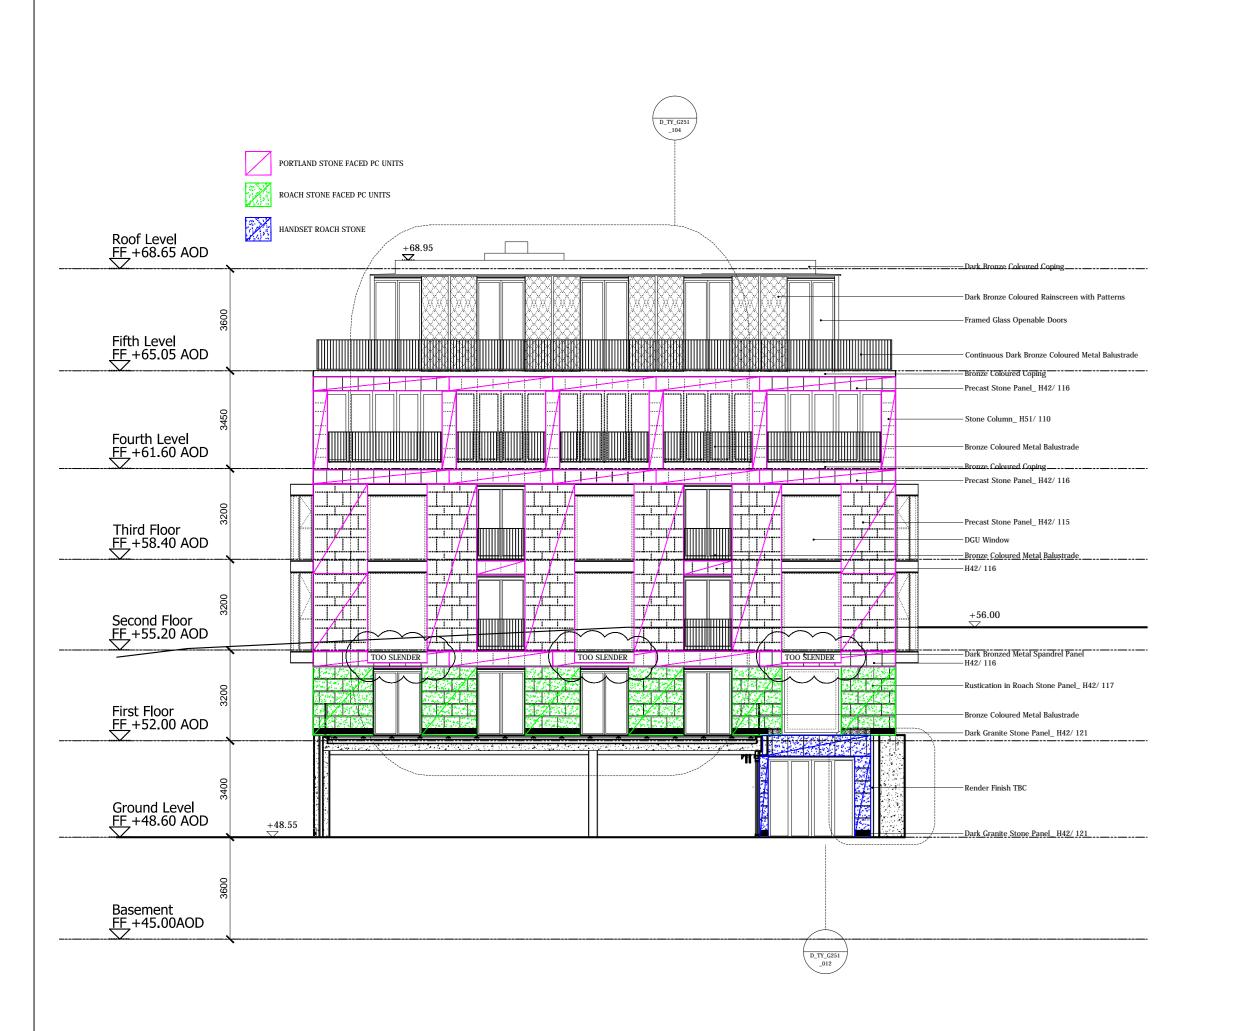

PORTLAND STONE FACED PC UNITS ROACH STONE FACED PC UNITS HANDSET ROACH STONE Roof Level FF +68.65 AOD Framed Glass Openable Doors Fifth Level FF\_+65.05 AOD Fourth Level FF\_+61.60 AOD Third Floor FF\_+58.40 AOD First Floor FF\_+52.00 AOD -- Precast Stone Panel\_ H42/ 115 RETURNS IN HANDSET STONE Basement FF\_+45.00AOD

BLOCK 1 - West Elevation BLOCK 1 - East Elevation

BLOCK 1 - North Elevation

GRANTS of SHOREDITCH LTD GRANTS HOUSE, PROSPECT WAY HUTTON, BRENTWOOD ESSEX, CM13 1XD

ST EDMUNDS TERRACE

LONDON

**BLOCK 1 ELEVATIONS** 