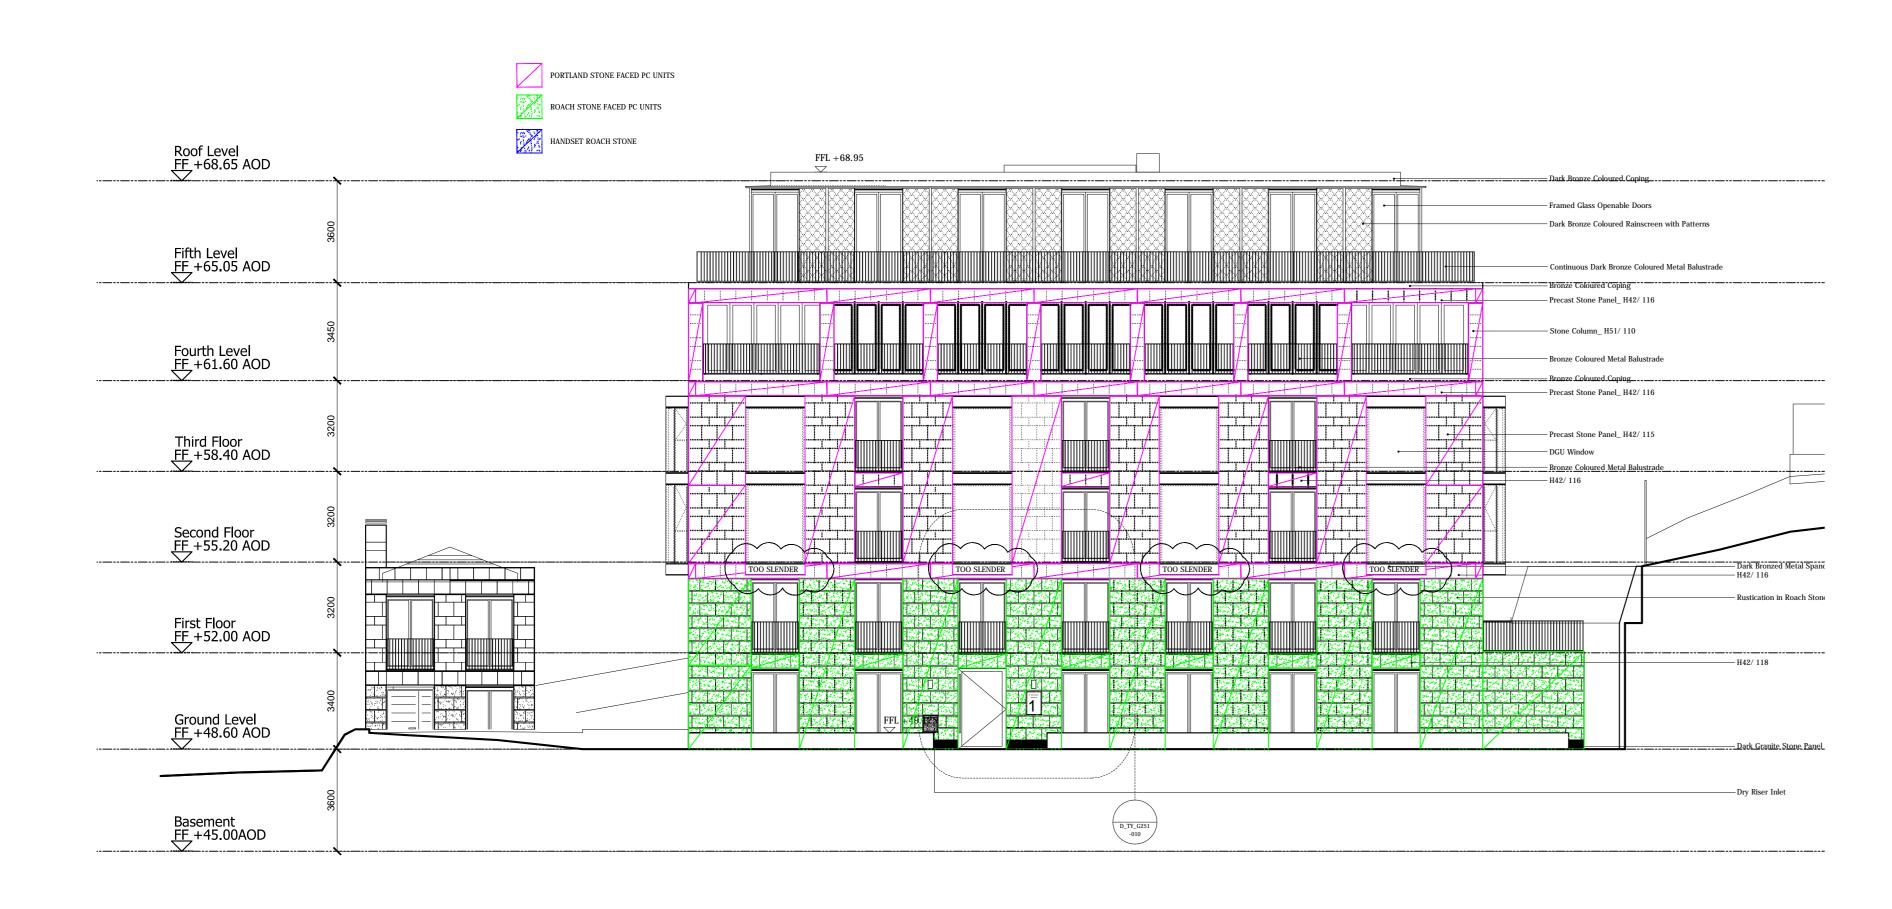

PORTLAND STONE FACED PC UNITS ROACH STONE FACED PC UNITS HANDSET ROACH STONE Roof Level FF +68.65 AOD Framed Glass Openable Doors Fifth Level FF\_+65.05 AOD Fourth Level FF\_+61.60 AOD Third Floor FF\_+58.40 AOD First Floor FF\_+52.00 AOD -- Precast Stone Panel\_ H42/ 115 RETURNS IN HANDSET STONE Basement FF\_+45.00AOD

BLOCK 1 - West Elevation BLOCK 1 - East Elevation

BLOCK 1 - North Elevation

GRANTS of SHOREDITCH LTD GRANTS HOUSE, PROSPECT WAY HUTTON, BRENTWOOD ESSEX, CM13 1XD

ST EDMUNDS TERRACE

LONDON

**BLOCK 1 ELEVATIONS** 