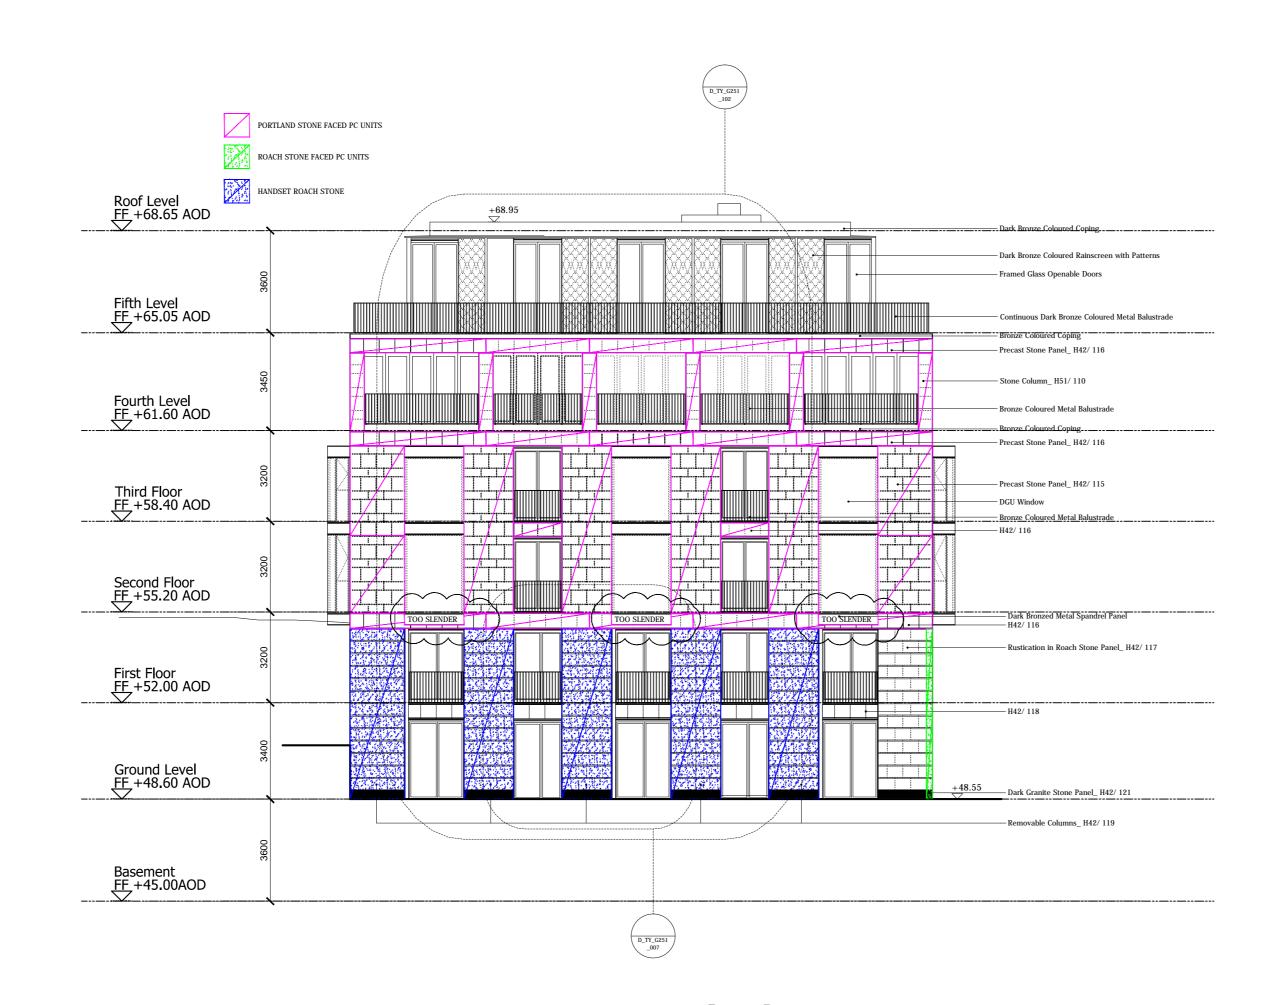

PORTLAND STONE FACED PC UNITS ROACH STONE FACED PC UNITS HANDSET ROACH STONE Roof Level FF +68.65 AOD Framed Glass Openable Doors Fifth Level FF\_+65.05 AOD Fourth Level FF\_+61.60 AOD Third Floor FF\_+58.40 AOD First Floor FF\_+52.00 AOD -- Precast Stone Panel\_ H42/ 115 RETURNS IN HANDSET STONE Basement FF\_+45.00AOD

BLOCK 1 - West Elevation BLOCK 1 - East Elevation

BLOCK 1 - North Elevation

GRANTS of SHOREDITCH LTD GRANTS HOUSE, PROSPECT WAY HUTTON, BRENTWOOD ESSEX, CM13 1XD

ST EDMUNDS TERRACE

LONDON

**BLOCK 1 ELEVATIONS** 