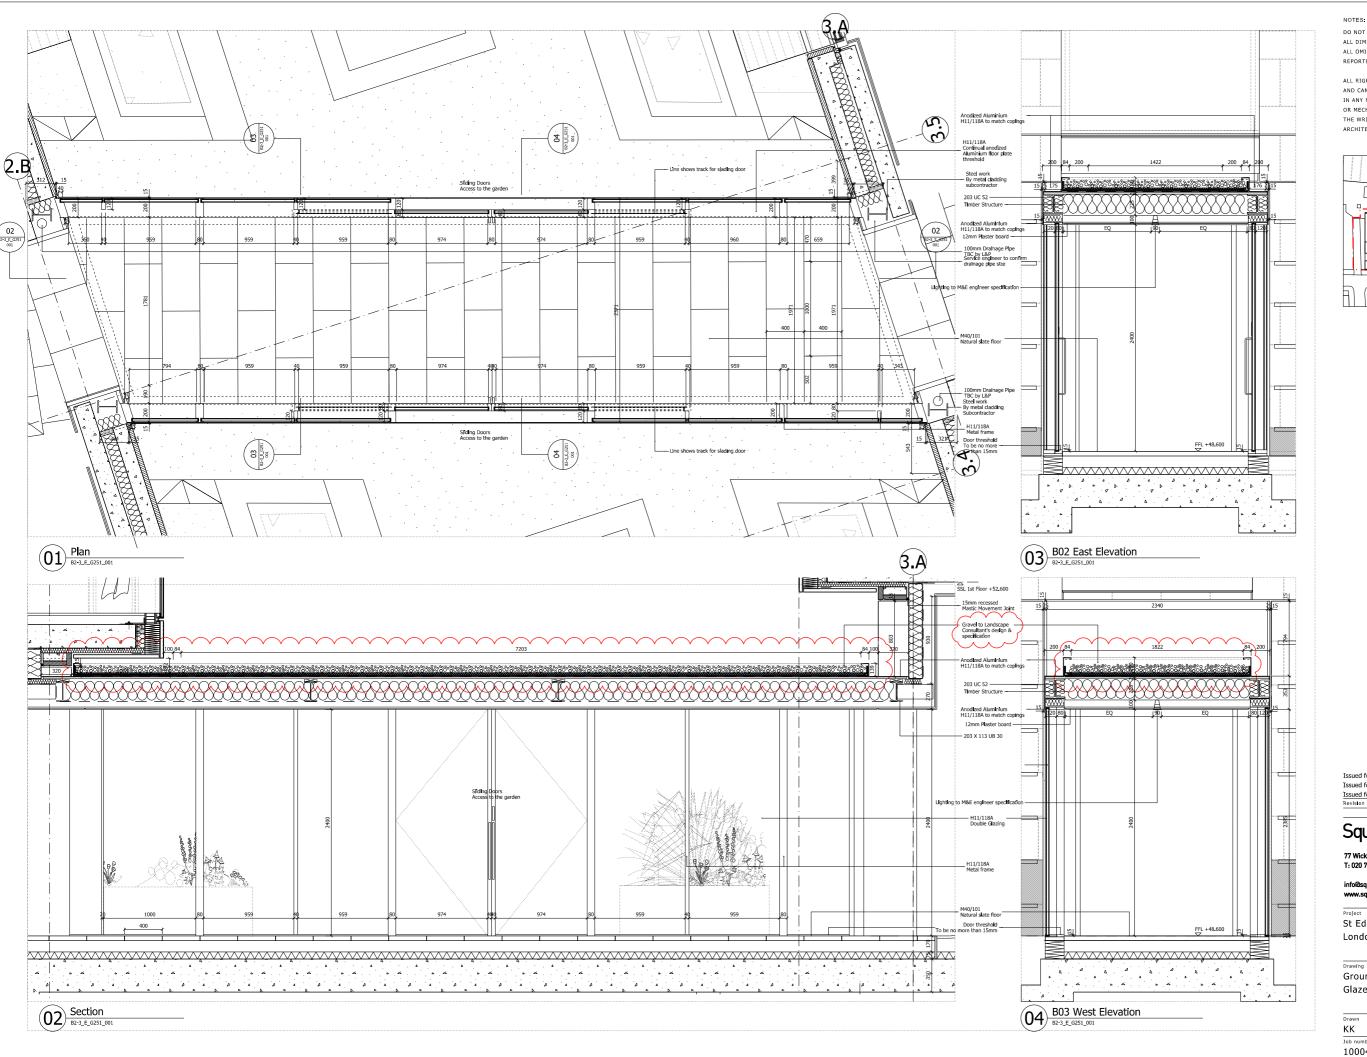

## Squire and Partners

77 Wicklow Street London WC1X 9JY T: 020 7278 5555 F: 020 7239 0495

infoldsquireandpartners.com www.squireandpartners.com

St Edmunds Terrace, London, NW8

Prawing

Ground Floor East Courtyard Glazed Walkway

| Drawn      | Date            | Scale                |
|------------|-----------------|----------------------|
| KK         | 12/06/13        | 1:20@ A1<br>1:40@ A3 |
| Job number | Drawlng number  | Revision             |
| 10004      | B2-3_E_G251_001 | В                    |