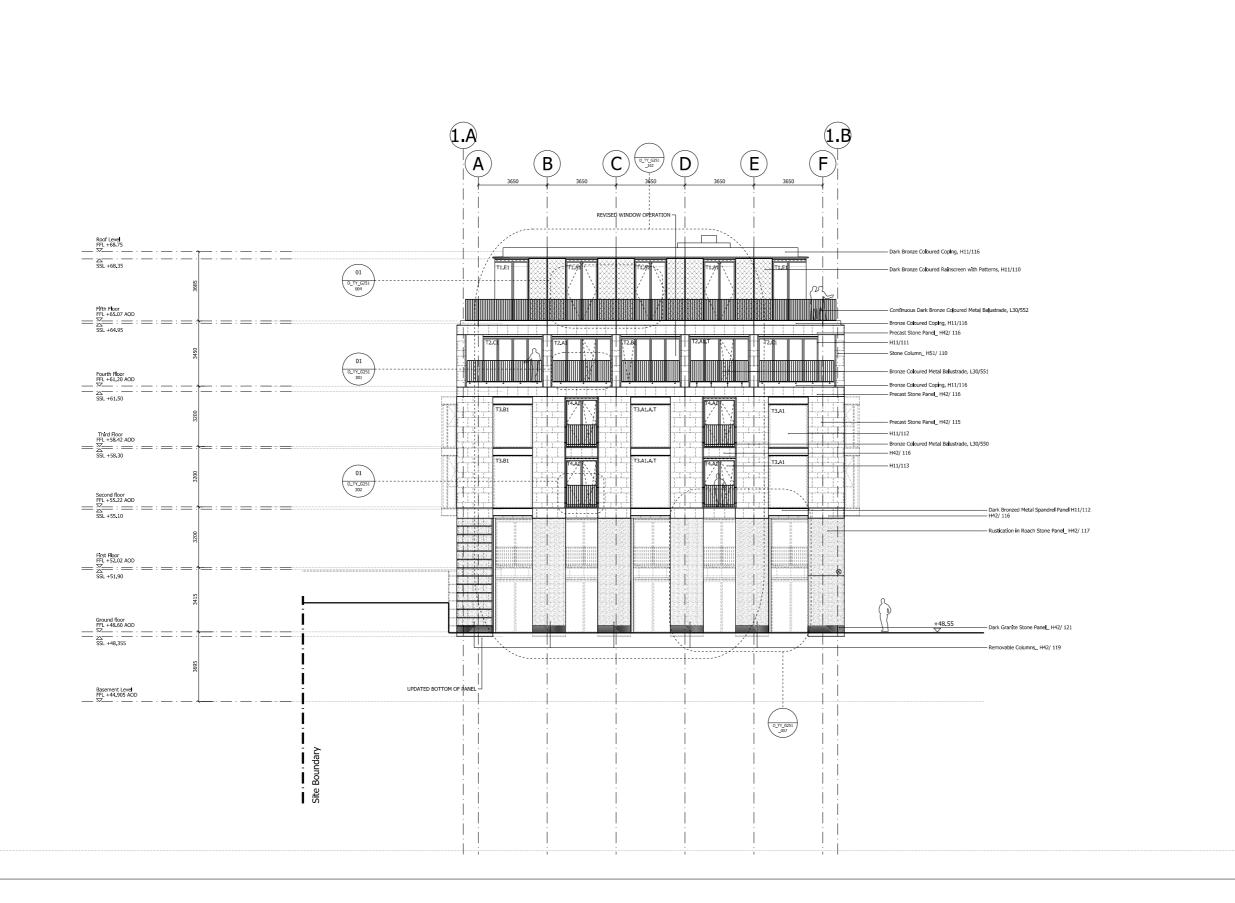

## Squire and Partners

77 Wicklow Street London WC1X 9JY T: 020 7278 5555 F: 020 7239 0495

info@squireandpartners.com www.squireandpartners.com

St Edmunds Terrace, London, NW8

Block 1
Proposed South Elevation

T1: Single sliding window
T2: Double sliding window
T3: Baywindow
T4: Juliet Window
T5: French Window
T6: Fixed

Window/Door tyoes refer to 10004-0106-Ext Door+Window Schedule-SYK