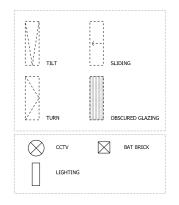

T1: Single sliding window
T2: Double sliding window
T3: Baywindow
T4: Juliet Window
T5: French Window
T6: Fixed

Window/Door tyoes refer to 10004-0106-Ext Door+Window Schedule-SYK