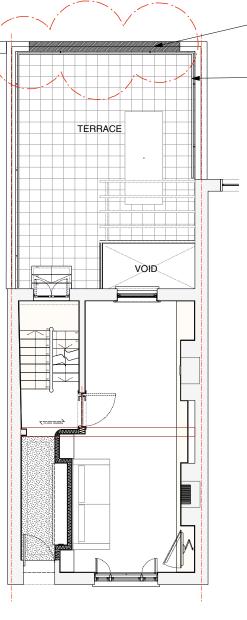

walker:əysnq

 extg parapet wall to be infilled locally with London Stock brickwork to match extg

 additional handrail to be fitted to parapet wall with timber panelling to inner face of brickwork