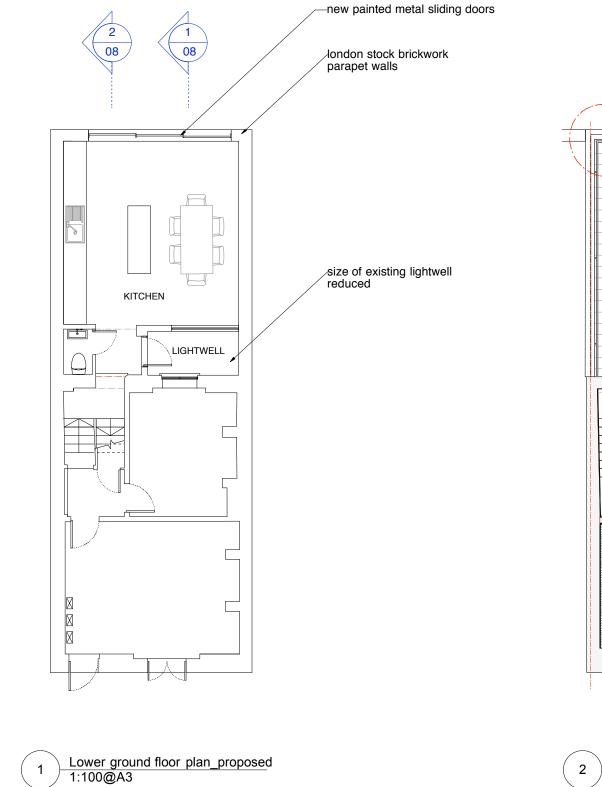

walker:əysnq

 extg parapet wall to be infilled locally with London Stock brickwork to match extg

 additional handrail to be fitted to parapet wall with timber panelling to inner face of brickwork