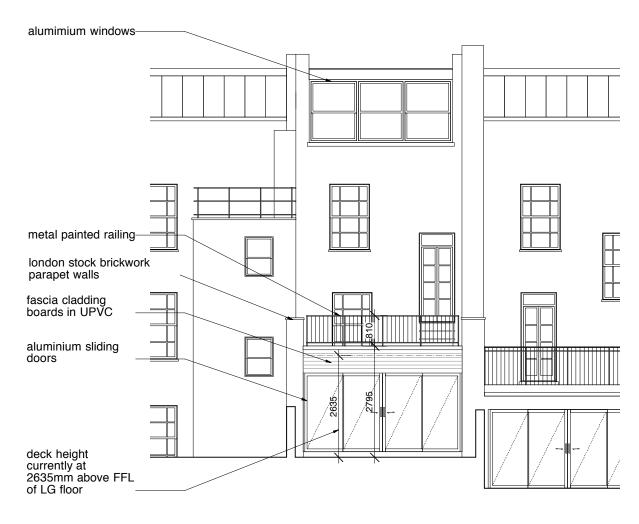

1 existing rear elevation 1:100@A3

new replacement painted timber sash windows to existing structural opening to match existing tructural opening to match existing

no works to rear elevation

additional handrail added with timber panelling to inside face of brickwork

existing brickwork to terrace & party wall to be in-filled to rear elevation (extent of infill shown hatched)

proposed rear elevation 1:100@A3

planning

| တ   | nil | 09.05.13 | Planning application                              | DDAWING NOT TO DE COAL ED                                  |  |
|-----|-----|----------|---------------------------------------------------|------------------------------------------------------------|--|
| Ιž  | Α   | 05.06.13 | top floor windows amended                         | DRAWING NOT TO BE SCALED.                                  |  |
| 0   | В   | 01.07.13 | minor revision to sliding doors                   | ALL DIMENSIONS TO BE CHECKED ON SITE.                      |  |
| S   | 5 с | 13.08.13 | balustrade to raised ground floor terrace revised |                                                            |  |
| 15  | D   | 13.09.04 | minor amendment to terrace balustrade             |                                                            |  |
| 뮕   |     |          |                                                   | REFER TO ALL OTHER RELEVANT                                |  |
| 1 4 |     |          |                                                   | DRAWINGS AND SPECIFICATIONS. IN CASE OF ANY DISCREPANCY OR |  |
|     |     |          |                                                   |                                                            |  |
|     |     |          |                                                   | AMBIGUITY REFER TO CA                                      |  |
|     |     |          |                                                   | AMBIGUITY REFER TO CA                                      |  |