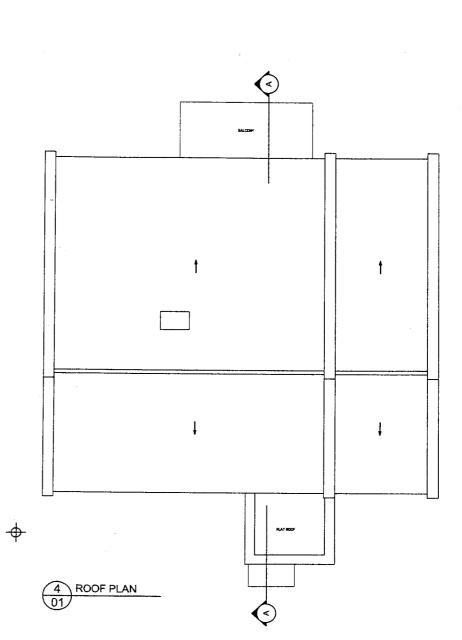

| t . |                                                                                                                |  |
|-----|----------------------------------------------------------------------------------------------------------------|--|
| ł   |                                                                                                                |  |
|     |                                                                                                                |  |
|     | DNA ARCHITECT<br>B3, Craven Gardens<br>Wimbledon<br>London<br>SW19 BLU<br>Tet: 020 8542 11<br>Mob: 07900 987 9 |  |
|     | 53, ORNAN ROAD,<br>BELSIZE PARK,<br>LONDON<br>MRS J. CROFTON                                                   |  |
|     | EXISTING FI<br>& ROOF PL                                                                                       |  |

These plans are based on measured survey undertaken in August 2013. Due care is exercised in surveying but no liability can be accepted for any inaccuracy. the client and third parties should rely on their own information. notwithstanding this the drawings are a fair representation of the premises for present purposes. copyright is held by the author: no unauthorised use shall be made of the drawings. given dimensions are in mm.