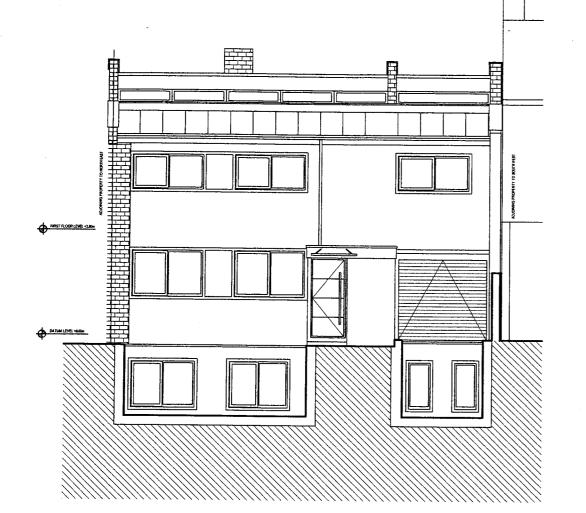

6 REAR ELEVATION

| DNA ARCHITECTURE LTD<br>B3, Craven Gardens,<br>Wimbledon<br>London |             |  |  |  |  |
|--------------------------------------------------------------------|-------------|--|--|--|--|
| SW19 BLU<br>Tel: 020 8542 1122<br>Mob: 07900 987 953               |             |  |  |  |  |
| 53, ORNAN ROAD,<br>BELSIZE PARK,<br>LONDON                         |             |  |  |  |  |
| MRS J. CROFTON                                                     |             |  |  |  |  |
|                                                                    |             |  |  |  |  |
| PROPOSED FRONT & REAR                                              |             |  |  |  |  |
| ELEVATIONS                                                         |             |  |  |  |  |
| Scole 1/100 A3<br>Date 19.08.2013<br>Drown GH                      | 49°4_05_101 |  |  |  |  |