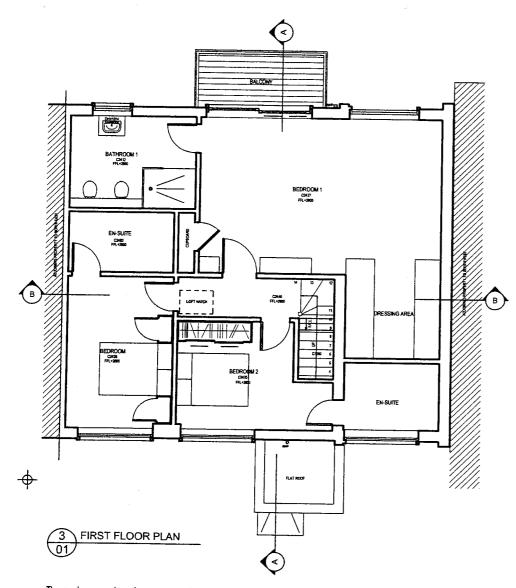

| t . |                                                                                                                |  |
|-----|----------------------------------------------------------------------------------------------------------------|--|
| ł   |                                                                                                                |  |
|     |                                                                                                                |  |
|     | DNA ARCHITECT<br>B3, Craven Gardens<br>Wimbledon<br>London<br>SW19 BLU<br>Tet: 020 8542 11<br>Mob: 07900 987 9 |  |
|     | 53, ORNAN ROAD,<br>BELSIZE PARK,<br>LONDON<br>MRS J. CROFTON                                                   |  |
|     | EXISTING FI<br>& ROOF PL                                                                                       |  |

These plans are based on measured survey undertaken in August 2013. Due care is exercised in surveying but no liability can be accepted for any inaccuracy. the client and third parties should rely on their own information. notwithstanding this the drawings are a fair representation of the premises for present purposes. copyright is held by the author: no unauthorised use shall be made of the drawings. given dimensions are in mm.