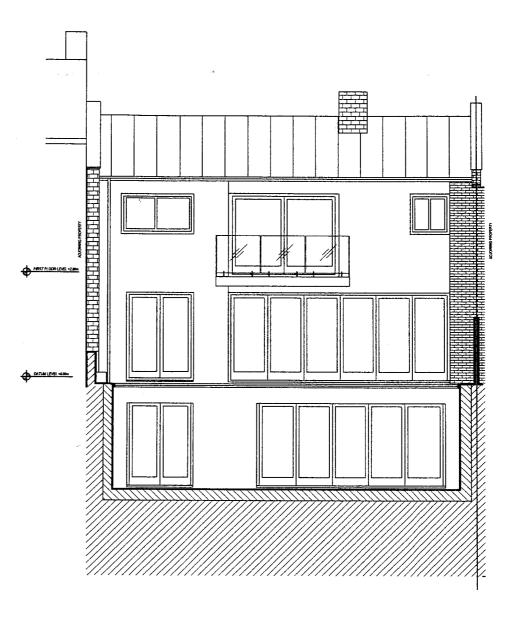

6 REAR ELEVATION

| DNA ARCHITECTURE LTD<br>B3, Craven Gardens,<br>Wimbledon<br>London |             |  |  |  |  |
|--------------------------------------------------------------------|-------------|--|--|--|--|
| SW19 BLU<br>Tel: 020 8542 1122<br>Mob: 07900 987 953               |             |  |  |  |  |
| 53, ORNAN ROAD,<br>BELSIZE PARK,<br>LONDON                         |             |  |  |  |  |
| MRS J. CROFTON                                                     |             |  |  |  |  |
|                                                                    |             |  |  |  |  |
| PROPOSED FRONT & REAR                                              |             |  |  |  |  |
| ELEVATIONS                                                         |             |  |  |  |  |
| Scole 1/100 A3<br>Date 19.08.2013<br>Drown GH                      | 49°4_05_101 |  |  |  |  |