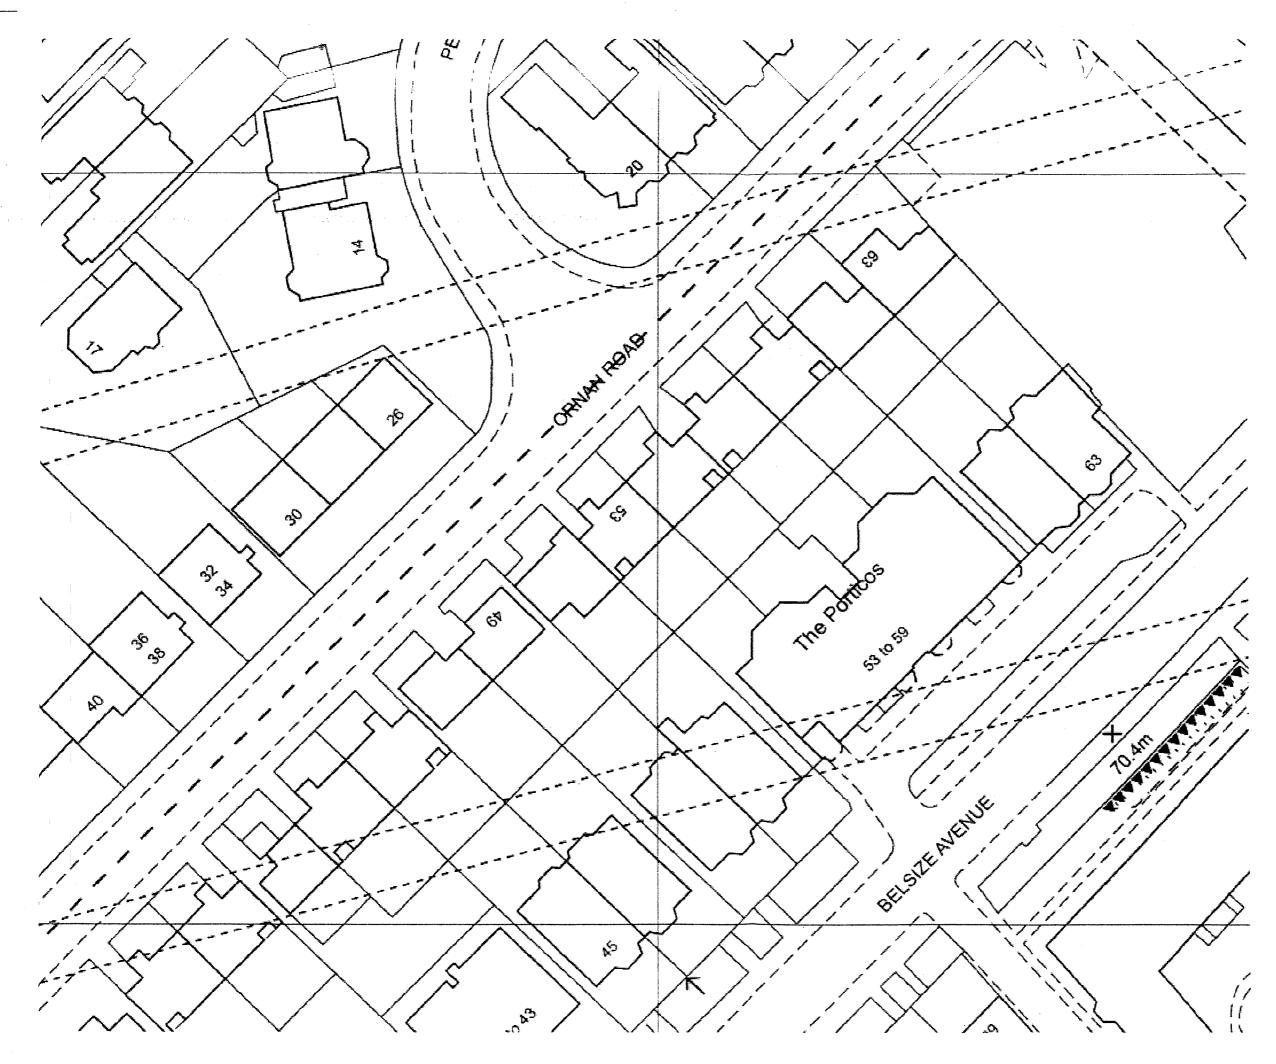

¥.

DNA ARCHITECTURE LTD 83, Croven Gardens, Wimbledon London SW19 BLU

SW19 BLU Tei: 020 8542 1122 Mob: 07900 987 953

53, ORNAN ROAD, BELSIZE PARK, LONDON

MRS J. CROFTON

EXISTING BLOCK PLAN

| Scale<br>Date<br>Drawn | 1/500 <b>9</b> A3<br>19.08.2013<br>GH | <sup>₽rg</sup> №<br>494_02_001 |
|------------------------|---------------------------------------|--------------------------------|

These plans are based on measured survey undertaken in August 2013. Due care is exercised in surveying but no liability can be accepted for any inaccuracy. the client and third parties should rely on their own information. notwithstanding this the drawings are a fair representation of the premises for present purposes. copyright is held by the author: no unauthorised use shall be made of the drawings. given dimensions are in mm.