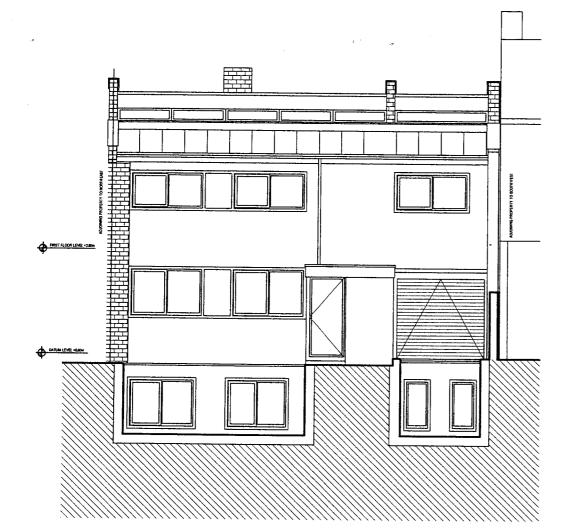

6 REAR ELEVATION

53, ORNAN ROAD, BELSIZE PARK,

SW19 BLU Tel: 020 8542 1122 Mob: 07900 987 953

DNA ARCHITECTURE LTD B3, Craven Gardens, Wimbledon London

| MRS J. CROFTON         |                                |                                |  |  |
|------------------------|--------------------------------|--------------------------------|--|--|
| PR                     | OPOSED                         | BLOCK PLAN                     |  |  |
| Scale<br>Date<br>Drown | 1/500 • A3<br>19.08.2013<br>GH | <sup>brg</sup> №<br>494_02_101 |  |  |

6 REAR ELEVATION

| DNA ARCHITECTURE LTD<br>B3, Craven Gardens,<br>Wimbledon<br>London |             |  |  |  |  |
|--------------------------------------------------------------------|-------------|--|--|--|--|
| SW19 BLU<br>Tel: 020 8542 1122<br>Mob: 07900 987 953               |             |  |  |  |  |
| 53, ORNAN ROAD,<br>BELSIZE PARK,<br>LONDON                         |             |  |  |  |  |
| MRS J. CROFTON                                                     |             |  |  |  |  |
|                                                                    |             |  |  |  |  |
| PROPOSED FRONT & REAR                                              |             |  |  |  |  |
| ELEVATIONS                                                         |             |  |  |  |  |
| Scole 1/100 A3<br>Date 19.08.2013<br>Drown GH                      | 49°4_05_101 |  |  |  |  |