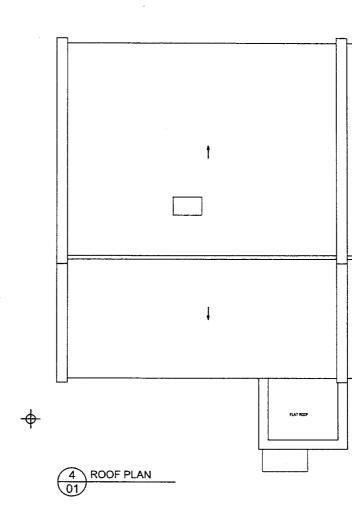

| DNA ARCHITECTURE LTD<br>83, Craven Gardens,<br>Wimbledon<br>London |  |  |  |  |
|--------------------------------------------------------------------|--|--|--|--|
| SW19 BLU<br>Tel: 020 8542 1122<br>Mob: 07900 987 953               |  |  |  |  |
| 53, ORNAN ROAD,<br>BELSIZE PARK,<br>LONDON                         |  |  |  |  |
| MRS J. CROFTON                                                     |  |  |  |  |
|                                                                    |  |  |  |  |
| PROPOSED FIRST FLOOR                                               |  |  |  |  |
| & ROOF PLANS                                                       |  |  |  |  |
| Scole 1/100 • A3<br>Dote 19.08.2013<br>Drown GH                    |  |  |  |  |

,

These plans are based on measured survey undertaken in August 2013. Due care is exercised in surveying but no liability can be accepted for any inaccuracy. the client and third parties should rely on their own information. notwithstanding this the drawings are a fair representation of the premises for present purposes. copyright is held by the author: no unauthorised use shall be made of the drawings. given dimensions are in mm.