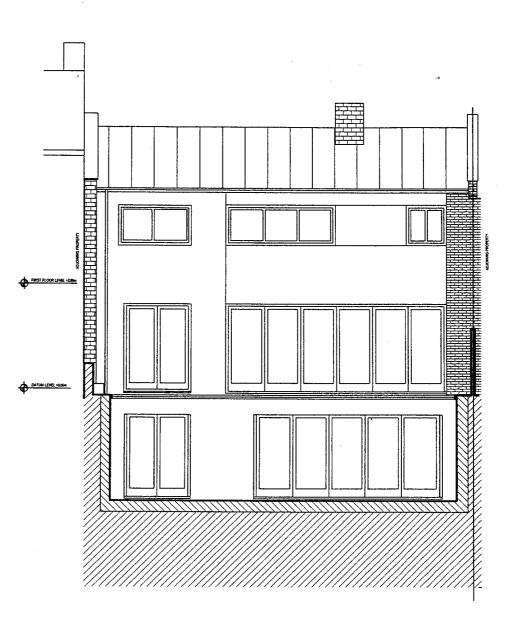

6 REAR ELEVATION

| DNA ARCHITECTURE LTD<br>B3, Craven Gardens,<br>Wimbledon<br>London |             |  |  |  |  |
|--------------------------------------------------------------------|-------------|--|--|--|--|
| SW19 BLU<br>Tel: 020 8542 1122<br>Mob: 07900 987 953               |             |  |  |  |  |
| 53, ORNAN ROAD,<br>BELSIZE PARK,<br>LONDON                         |             |  |  |  |  |
| MRS J. CROFTON                                                     |             |  |  |  |  |
|                                                                    |             |  |  |  |  |
| PROPOSED FRONT & REAR                                              |             |  |  |  |  |
| ELEVATIONS                                                         |             |  |  |  |  |
| Scole 1/100 A3<br>Date 19.08.2013<br>Drown GH                      | 49°4_05_101 |  |  |  |  |