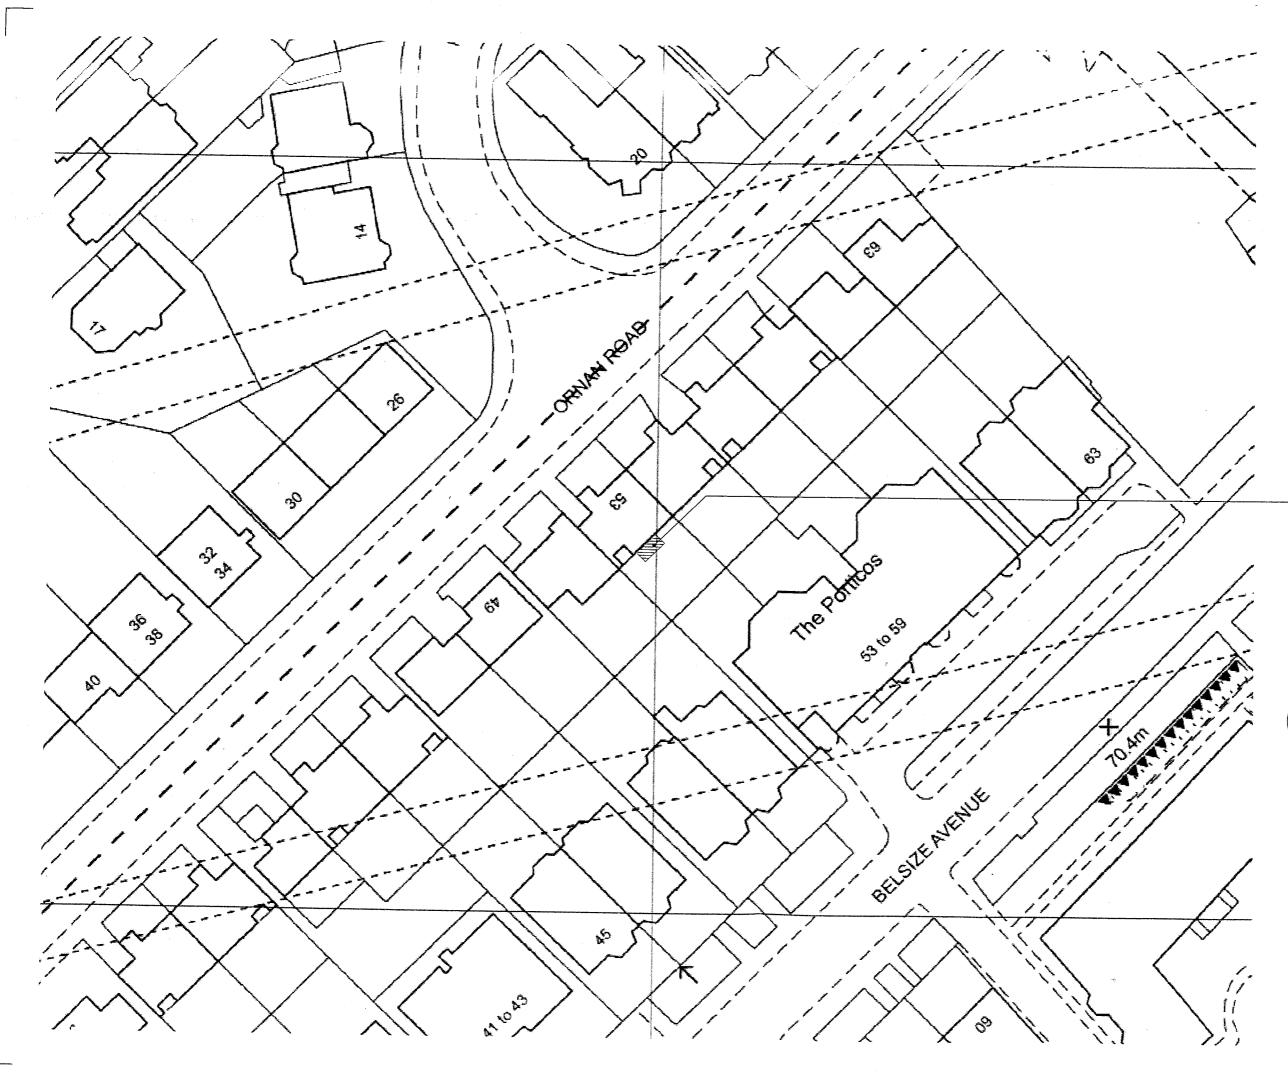

¥.

DNA ARCHITECTURE LTD 83, Croven Gardens, Wimbledon London SW19 BLU

SW19 BLU Tei: 020 8542 1122 Mob: 07900 987 953

53, ORNAN ROAD, BELSIZE PARK, LONDON

MRS J. CROFTON

EXISTING BLOCK PLAN

| Scale<br>Date<br>Drawn | 1/500 <b>9</b> A3<br>19.08.2013<br>GH | <sup>₽rg</sup> №<br>494_02_001 |
|------------------------|---------------------------------------|--------------------------------|