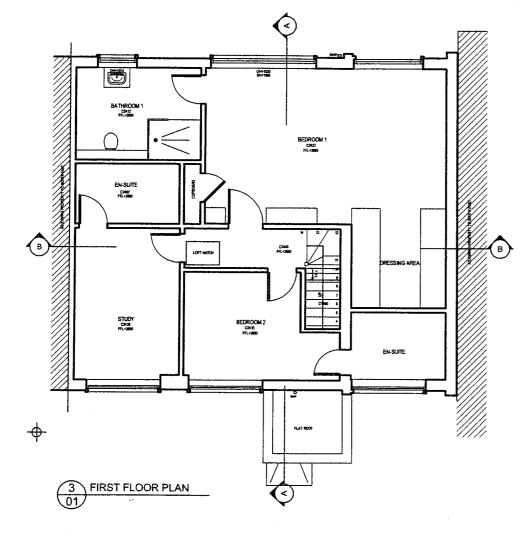

| DNA ARCHITECTURE LTD<br>83, Craven Gardens,<br>Wimbledon<br>London |  |  |  |  |
|--------------------------------------------------------------------|--|--|--|--|
| SW19 BLU<br>Tel: 020 8542 1122<br>Mob: 07900 987 953               |  |  |  |  |
| 53, ORNAN ROAD,<br>BELSIZE PARK,<br>LONDON                         |  |  |  |  |
| MRS J. CROFTON                                                     |  |  |  |  |
|                                                                    |  |  |  |  |
| PROPOSED FIRST FLOOR                                               |  |  |  |  |
| & ROOF PLANS                                                       |  |  |  |  |
| Scole 1/100 • A3<br>Dote 19.08.2013<br>Drown GH                    |  |  |  |  |