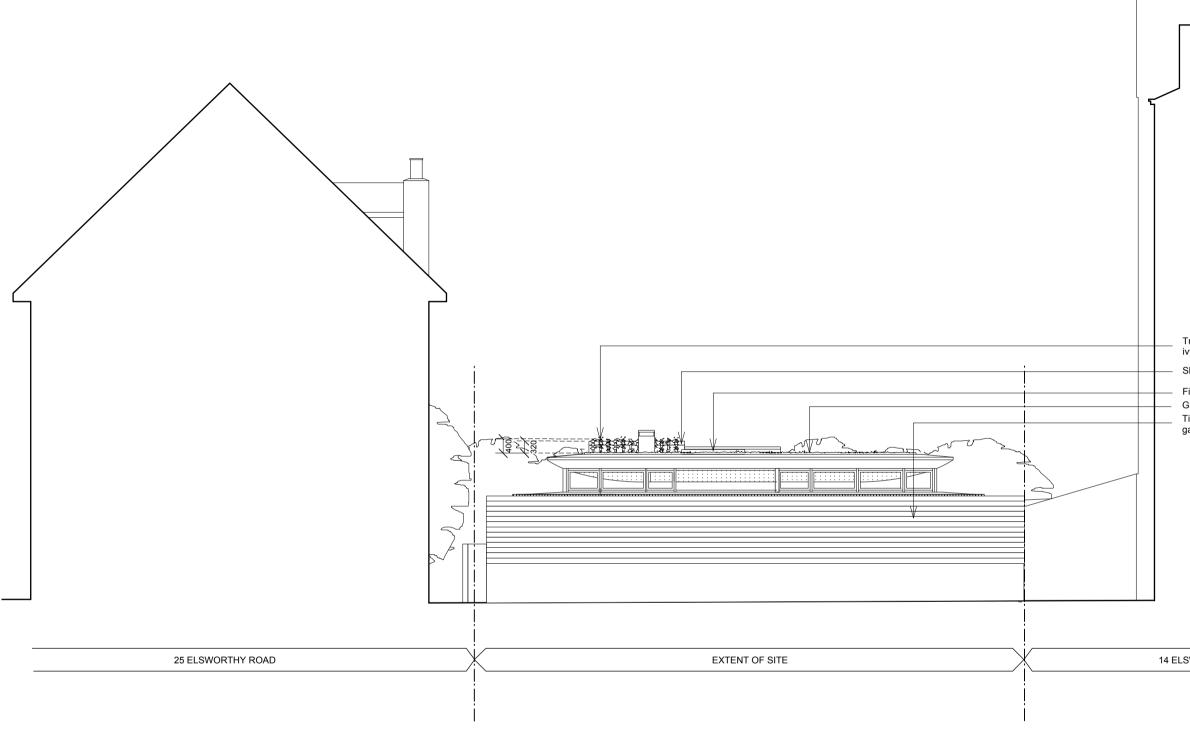

0 5 10 15

Trellis structure with growing ivy above sliding roof light

Sliding rooflight profile

Fixed rooflight

Green Roof

Timber fence and low brick wall to garden of 14 Elsworthy Terrace

14 ELSWORTHY TERRACE

## ISSUED FOR PLANNING: MINOR AMENDMENT

| Copyright for these drawings remains with<br>Cove Burgess Architects LLP. All dimensions to<br>be checked on site prior to construction. Any<br>discrepancies to be bought to the attention of the<br>architect, prior to construction. |                                                                                |             |
|-----------------------------------------------------------------------------------------------------------------------------------------------------------------------------------------------------------------------------------------|--------------------------------------------------------------------------------|-------------|
| Project Title                                                                                                                                                                                                                           | Underground House<br>Elsworthy Road Garage Site<br>Primrose Hill<br>London NW3 |             |
| Sheet Title                                                                                                                                                                                                                             | Proposed South Ele<br>Roof Lights                                              | vation with |
| Scale                                                                                                                                                                                                                                   | 1:100 @A3                                                                      |             |
| Drawing No.                                                                                                                                                                                                                             | 10014_P213.2                                                                   | Revision -  |