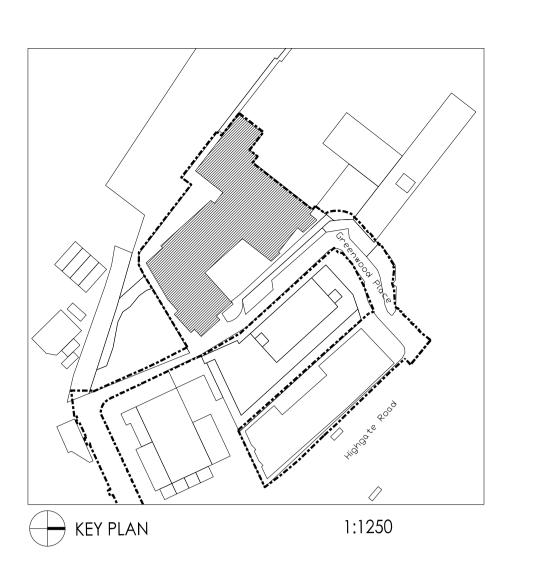

## LEGEND:

Access Stair
 Lifting arm and pit for replacement plant
 Basement (120m2 net of stair and lifting pit
 Flue Riser

Public Entrance-CIL

DATE REV. DESCRIPTION

45 - 51 LOWLANDS ROAD HARROW - ON - THE - HILL MIDDLESEX HA1 - 3AW TEL: 0208 - 864 - 7330 WWW.pcko.co.uk ARCHITECTS INTERIOR DESIGNERS
MASTER PLANNERS URBAN DESIGNERS

| CLIENT             | LB       | Camden                  |           |
|--------------------|----------|-------------------------|-----------|
| PROJECT            |          |                         |           |
| rkojeci            | Greer    | nwood Plac              | e         |
| DRAWING            | Base     | ement Plan<br>wood Cent | tre       |
| STATUS             | PLANNING |                         |           |
| SCALE              | 1:100@A1 | DRAWN BY                | TM        |
| DATE               | 2013.08  | CHECKED BY              | PH        |
| DRAWING NO. PL 164 |          |                         | REVISIO / |
|                    |          |                         | 1         |