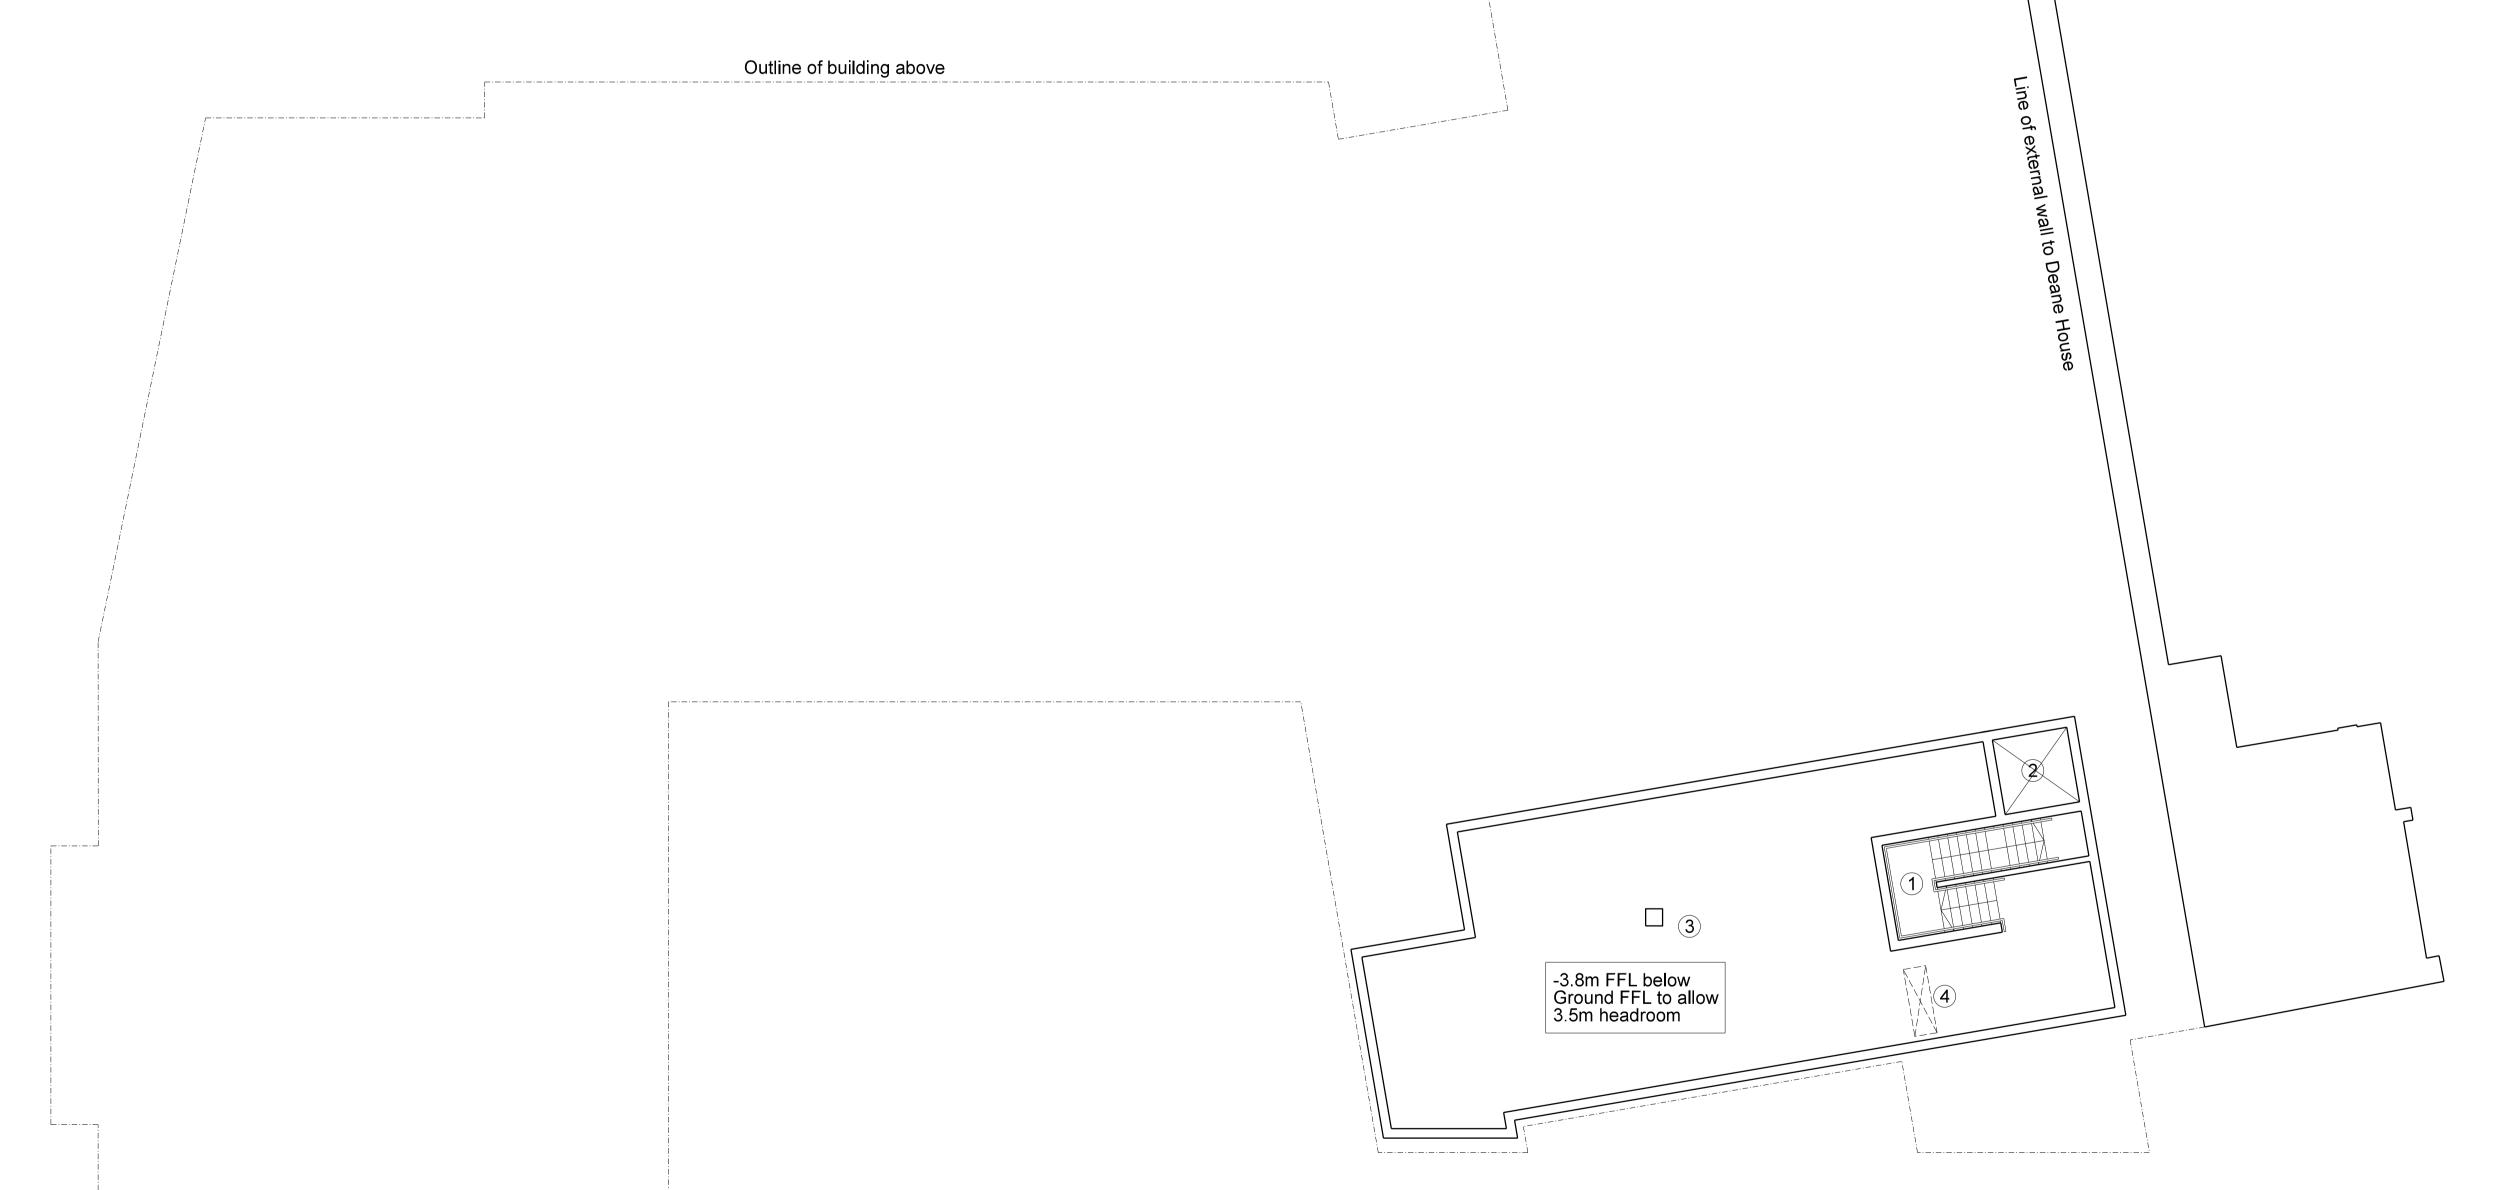

## LEGEND:

Access Stair
 Lifting arm and pit for replacement plant
 Basement (120m2 net of stair and lifting pit
 Flue Riser

Public Entrance-CIL

DATE REV. DESCRIPTION

45 - 51 LOWLANDS ROAD HARROW - ON - THE - HILL MIDDLESEX HA1 - 3AW TEL: 0208 - 864 - 7330 WWW.pcko.co.uk ARCHITECTS INTERIOR DESIGNERS
MASTER PLANNERS URBAN DESIGNERS

| CLIENT             | LB       | Camden                  |           |
|--------------------|----------|-------------------------|-----------|
| PROJECT            |          |                         |           |
| rkojeci            | Greer    | nwood Plac              | e         |
| DRAWING            | Base     | ement Plan<br>wood Cent | tre       |
| STATUS             | PLANNING |                         |           |
| SCALE              | 1:100@A1 | DRAWN BY                | TM        |
| DATE               | 2013.08  | CHECKED BY              | PH        |
| DRAWING NO. PL 164 |          |                         | REVISIO / |
|                    |          |                         | 1         |