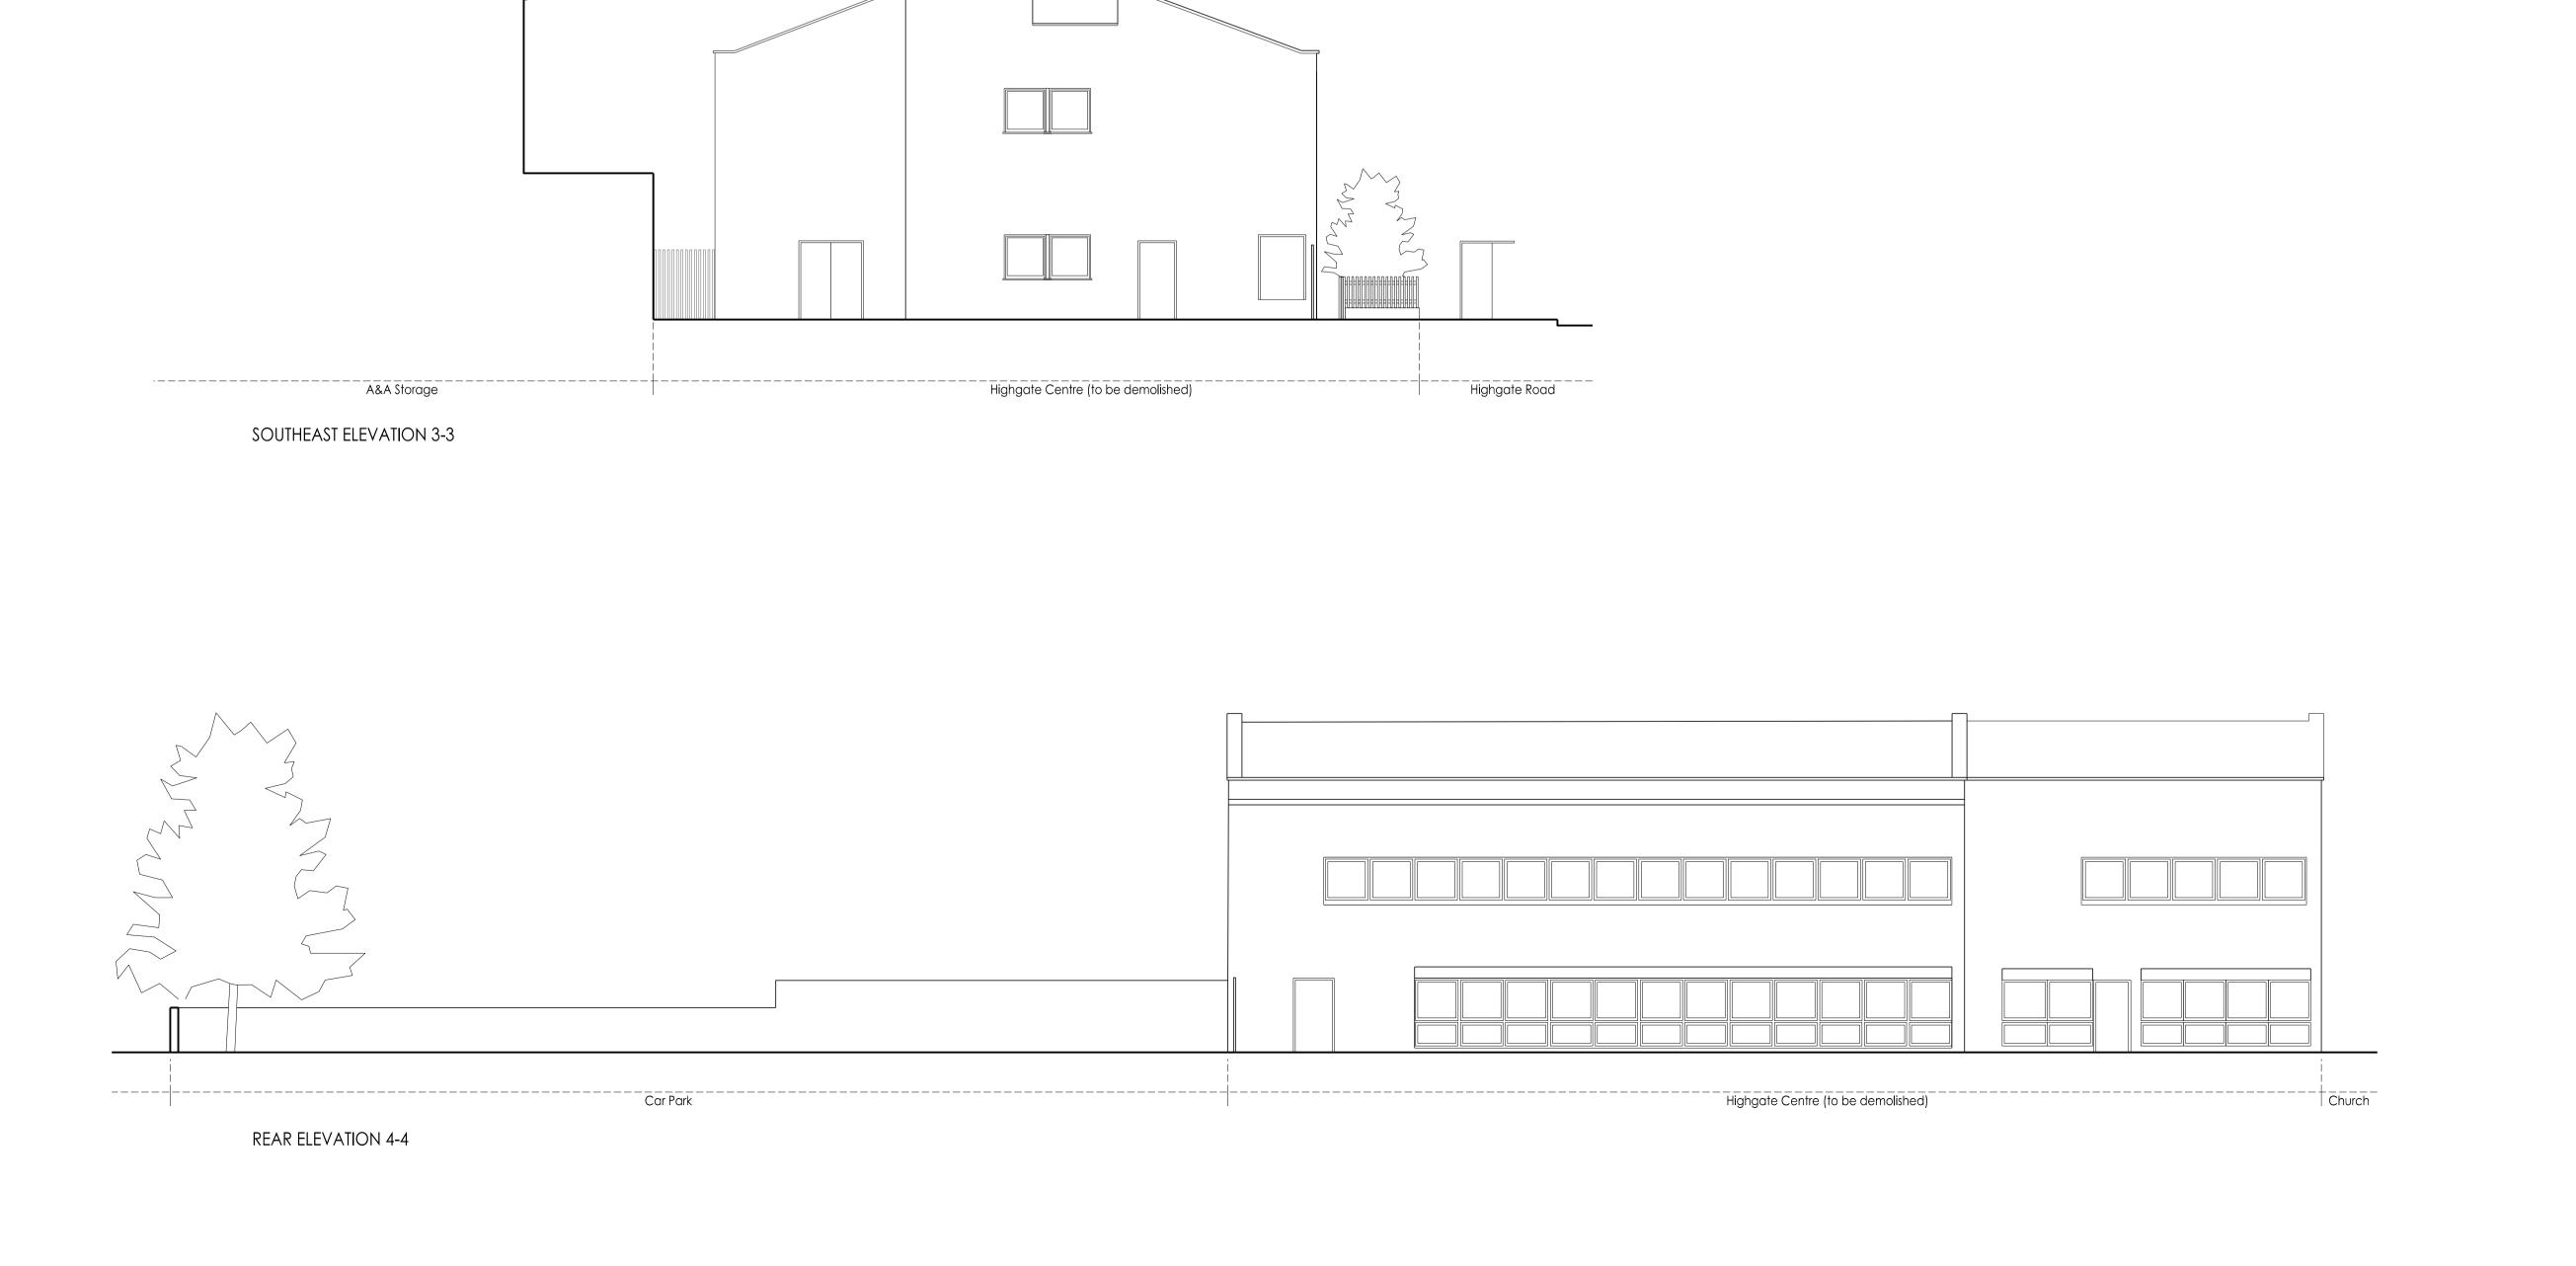

A&A Storage

Highgate Centre (to be demolished)

Highgate Road

SECTION A-A

GENERAL NOTES

FIGURED DIMENSIONS ARE TAKEN TO STRUCTURE UNLESS INDICATED OTHERWISE.
ALL DIMENSIONS TO BE CHECKED ON SITE PRIOR TO COMMENCEMENT OF WORK.
DRAWING TO BE READ IN CONJUNCTION WITH ALL OTHER RACHIECTS DRAWINGS, CONSULTANTS AND
SPECIALISTS DRAWINGS, CONSTRUCTION NOTES, SPECIFICATIONS AND EMPLOYER'S REQUIREMENTS WHERE
APPLICABLE.
ANY DISCREPANCY MUST BE BROUGHT TO THE ATTENTION OF PCKO, IF IN DOUBT, ASK.
ANY MODIFICATION TO THIS DRAWING MUST BE CARRIED OUT BY PCKO.
THIS DRAWING REMAINS UNDER THE COPYRIGHT OF PCKO ARCHITECTS LIMITED, PLEASE OBTAIN PERMISSION
BEFORE COPYING.
WHERE METHOD OF CONSTRUCTION INCORPORATES TIMBER/ILIGHT GAUGE STEEL FRAME ALL ELEMENTS OF
FRAME INCLUDING STUD LOCATIONS, NOGGINS, SHEATHING, LIMITES, TRUSSESS AND WIND BRACKING TO BE TO
FRAME MANUFACTURER'S DESIGN, DETAIL AND SPECIFICATION.
ALL STRUCTURAL ELEMENTS ARE SHOWN INDICATIVELY. FOR ALL ELEMENTS OF STRUCTURE REFER TO STRUCTURAL
ENDINEER'S AND SPECIALIST SUB-CONTRACTORY SERSION, DETAIL AND SPECIFICATION.
ALL MICCHANICAL AND ELECTRICAL ELEMENTS ARE SHOWN INDICATIVELY. FOR ALL MAE INSTALLATIONS REFER
TO BUILDING SERVICES ENGINEERS AND SPECIALIST SUB-CONTRACTOR'S DESIGN, DETAIL AND SPECIFICATION.