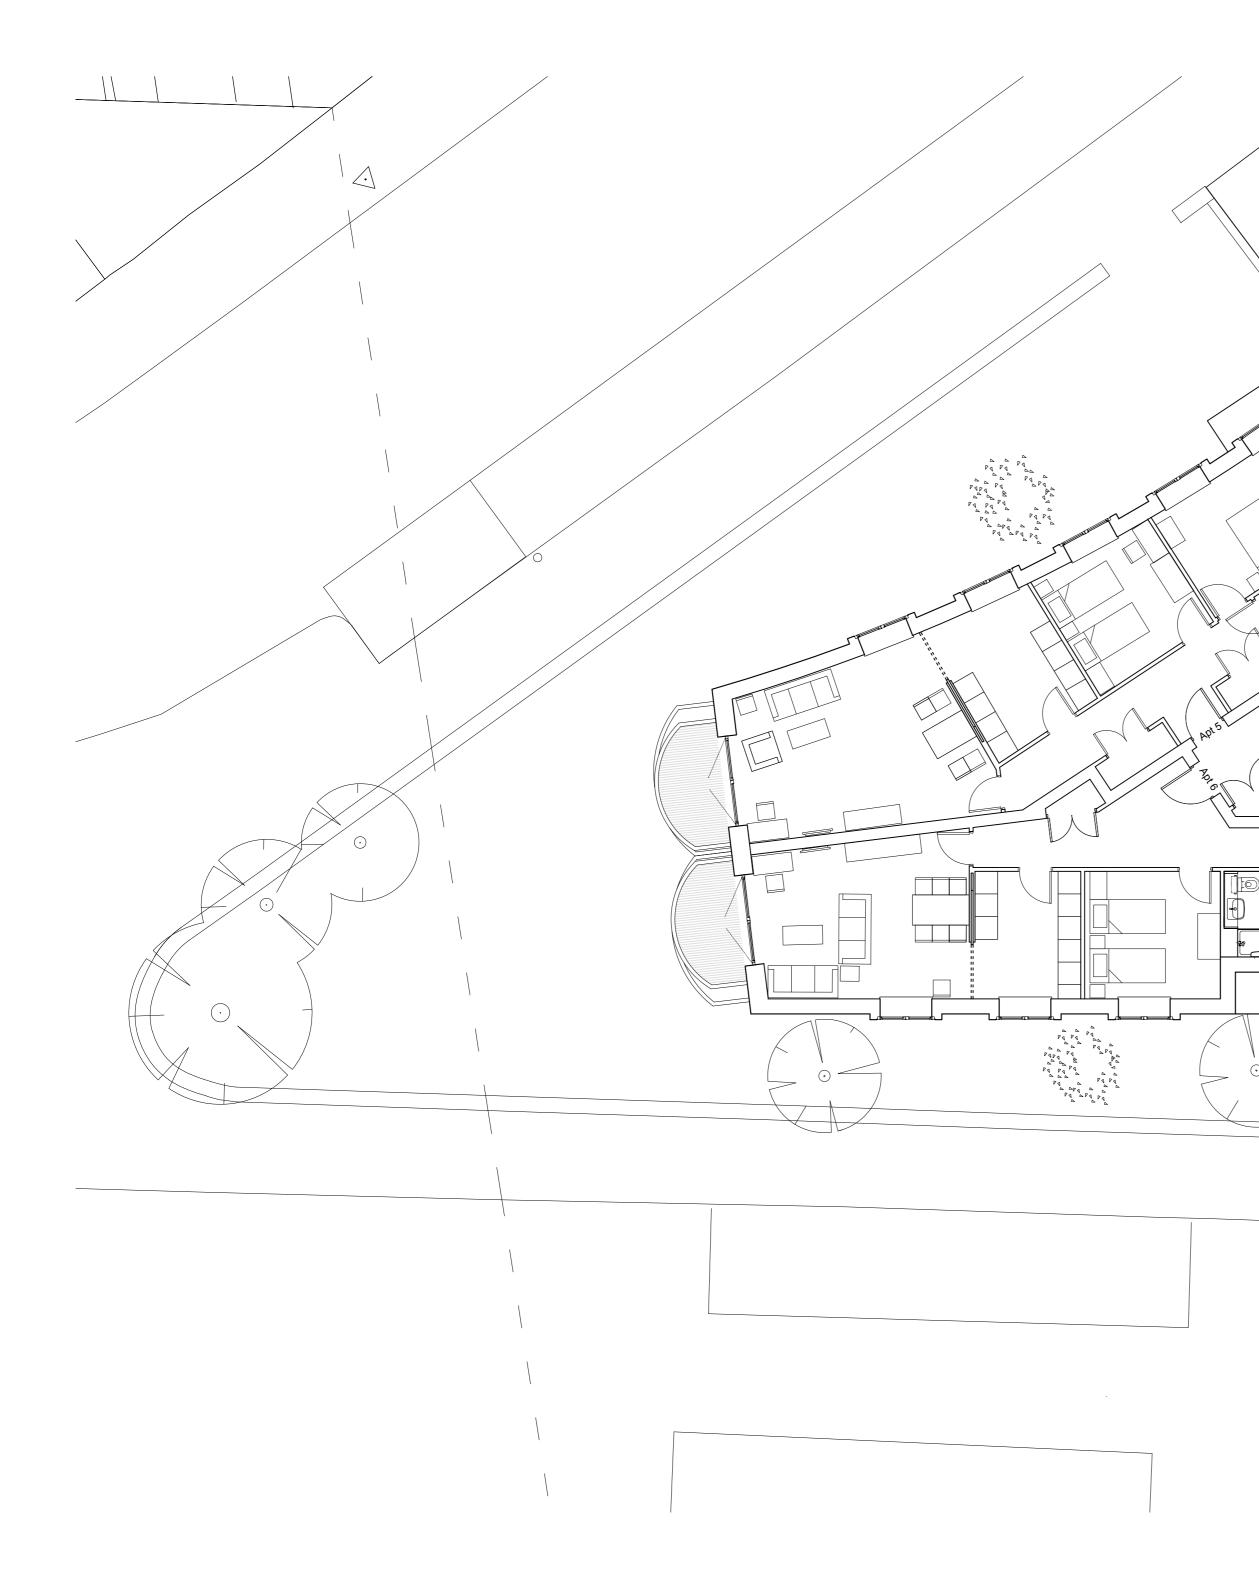

SHEET INFORMATION: Plotted by : E.FIGUEIREDO Plot date : 13 September 2013 12:01:50

Client: Zen Developments

Project: 4 St Augustines Road

<sup>Title:</sup> GA Plan First Floor

. .

(\*)

Drawing status: Planning