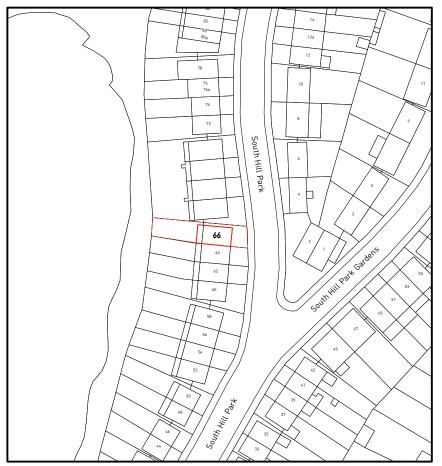

"(c) UKMap Copyright. The GeoInformation Group 2013 Licence No. LANDMLON100003121118"

| GENERAL NOTES:<br>Do not scale from this drawing.                                                                                                            | PLANNING                | Stiff + Trevillion                                                                                                        | Project 66 SOUTH HILL PARK<br>LONDON NW3 2SJ |                |            |
|--------------------------------------------------------------------------------------------------------------------------------------------------------------|-------------------------|---------------------------------------------------------------------------------------------------------------------------|----------------------------------------------|----------------|------------|
| Check drawing on receipt and immediately<br>report any discrepancies to the Architect.<br>Verify all dimensions and levels<br>on site prior to construction. |                         | Stiff+ Trevilion Architects Ltd<br>16 Woodfield Road                                                                      |                                              |                |            |
| The contents of this drawing are<br>Stiff + Trevillion Architects LLP copyright<br>and shall not be re-used without their written permission.                |                         | London W9 2BE<br>T +44(0)20 8960 5550<br>F +44(0)20 8969 8668<br>mail@stiffandtrevillon.com<br>www.stiffandtrevillion.com | Project No<br>3579                           | Po10           | Revision – |
|                                                                                                                                                              | No. Date Revision Notes |                                                                                                                           | Scale 1:1250 @ A4<br>N/A @ N/A               | Date SEPT 2013 | Revised -  |