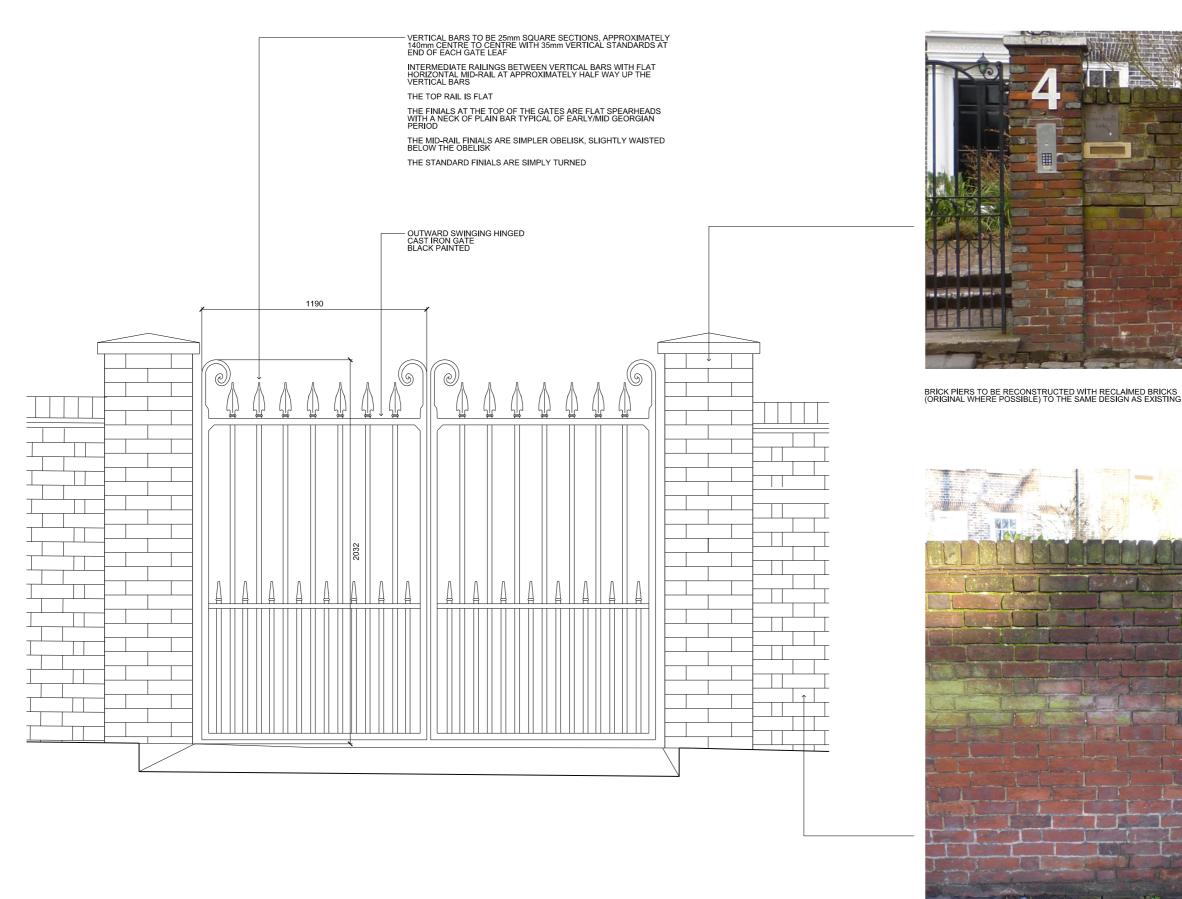

FRONT ELEVATION 01 05 002 DETAIL 1: 20

BOUNDARY WALL TO BE RECONSTRUCTED WITH RECLAIMED BRICKS (ORIGINAL WHERE POSSIBLE) USING FLEMISH BOND WITH LIME MORTAR TO MATCH EXISTING

 Contract occumentation and an other consumant and speculated drawings.
Do not scale from this drawing.
All levels and dimensions are to be checked on site.
The Architect Is to be notified in writing of any discrepencies before proceeding.
This drawing is subjected to Copyright. 23/09/13 NA 28/04/11 NA Issued for Condition Discharge P1 P0 Issued for planning DATE BY REV DESCRIPTION STATUS FOR PLANNING KEY PLAN design-NA architects 70 Cowcross Street London EC1M 6EJ T: +44 (0) 20 7870 7767 E: info@design-NA.com PROJECT ANDREW GUY 4 UPPER TERRACE DRAWING TITLE PAINTED IRON GATE DETAILED ELEVATION SCALE AT A3 DATE APR 2011 1:20 RAWING NO RFV P1 d-NA UTR 05 002