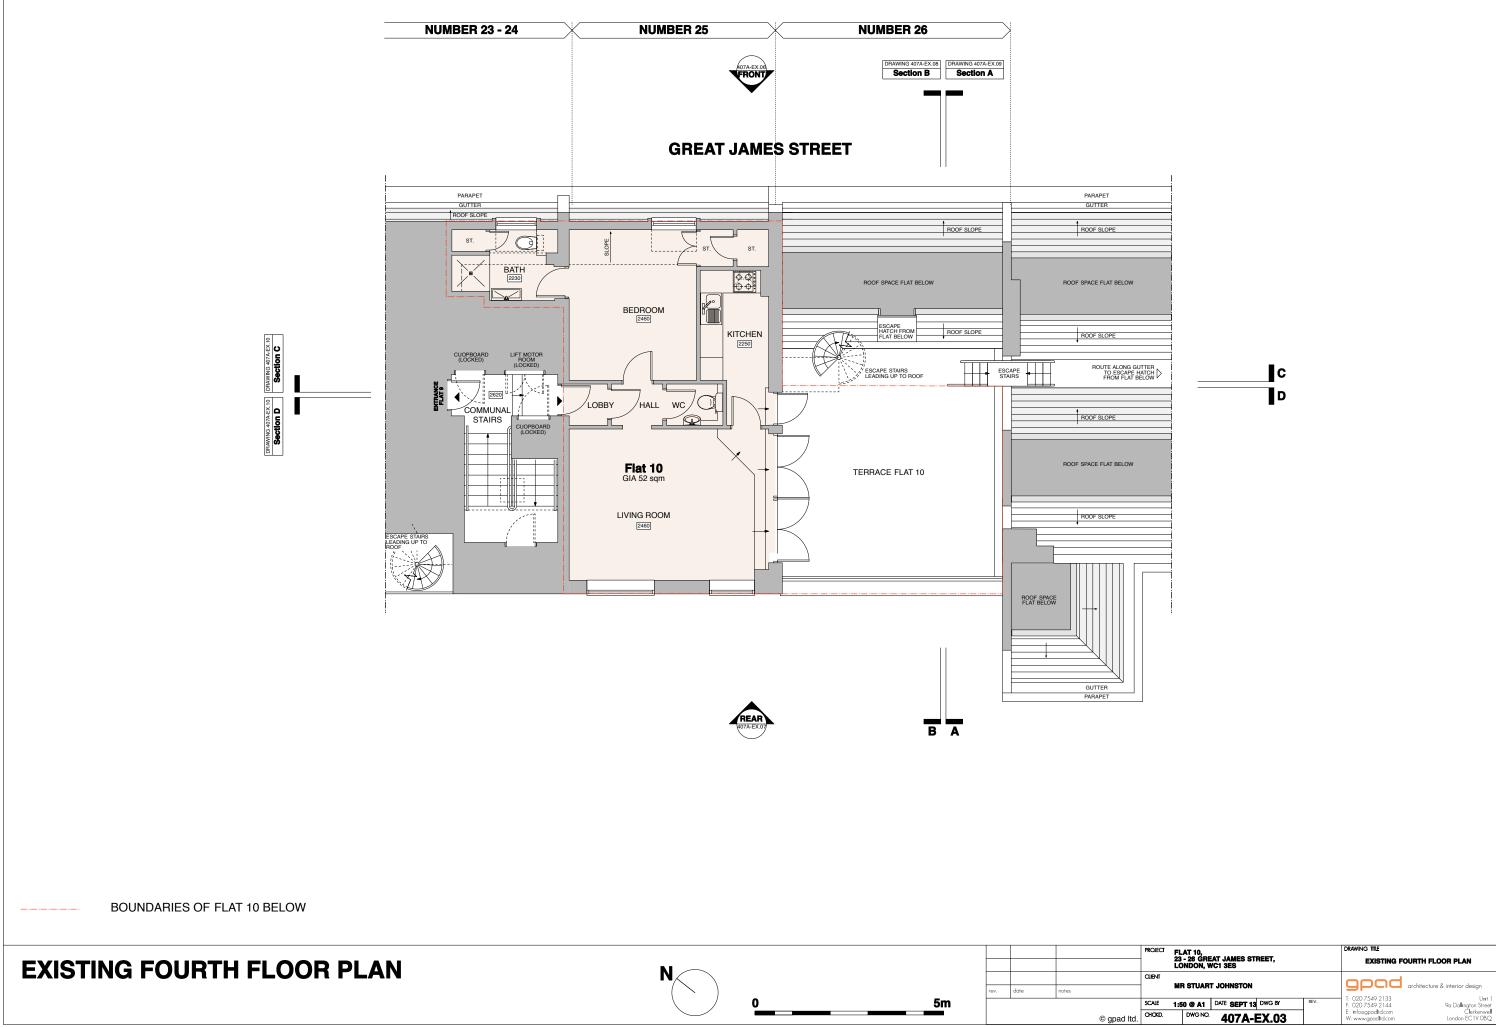

| ROJECT | FI AT 10                                                   | DRAWING THE                            |
|--------|------------------------------------------------------------|----------------------------------------|
|        | FLAT 10,<br>23 - 26 GREAT JAMES STREET,<br>LONDON, WC1 3ES | EXISTING FOURTH FLOOR PLAN             |
| LIENT  | MR STUART JOHNSTON                                         | gpad architecture & interior design    |
|        | MIL STOATT JUNISTON                                        | Special architecture & interior design |