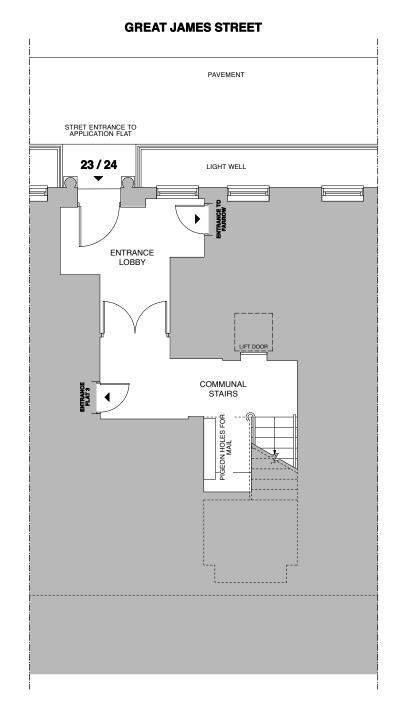

# EXISTING LOWER FLOOR PLAN EXTRACTS - ACCESS TO FLAT 10

© gpad ltd. CHCKD. DWG NO. 407A-EX.05