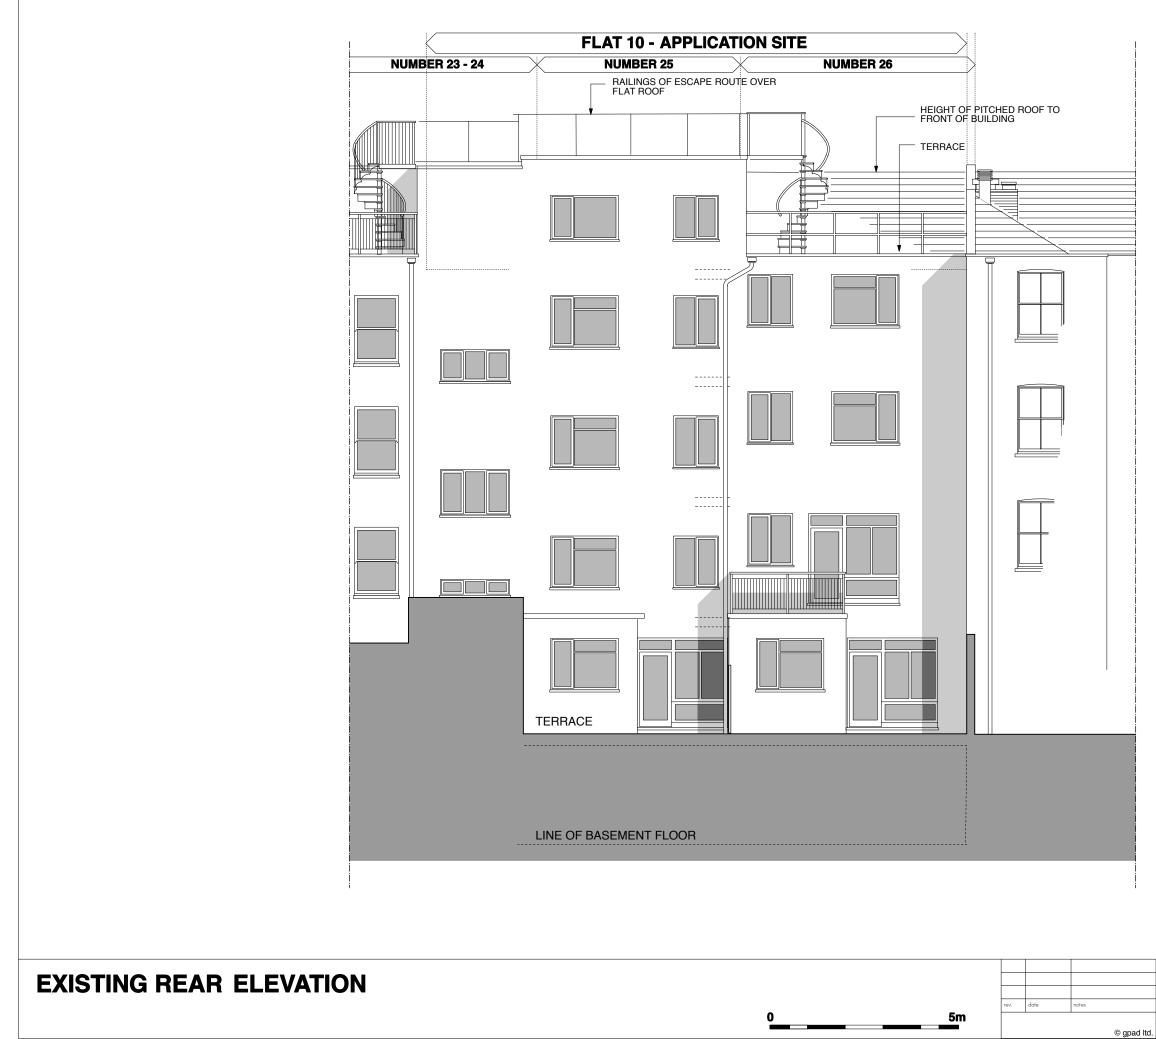

| <br>PROJECT FLAT 10,<br>23 - 26 GREAT JAMES STREET,<br>LONDON, WC1 3ES |                                    | EXISTING REAR ELEVATION                                               |
|------------------------------------------------------------------------|------------------------------------|-----------------------------------------------------------------------|
| CLIENT                                                                 | MR STUART JOHNSTON                 | I: 02075492133 Unt 1                                                  |
| SCALE                                                                  | 1:50 @ A1 DATE SEPT 13 DWG BY REV. | F: 020 7549 2144 9a Dallington Street                                 |
| CHCKD.                                                                 | DWG NO. 407A-EX.07                 | E: infoagpaditd.com Clerkenwell<br>W: www.gpaditd.com London EC1V OBQ |