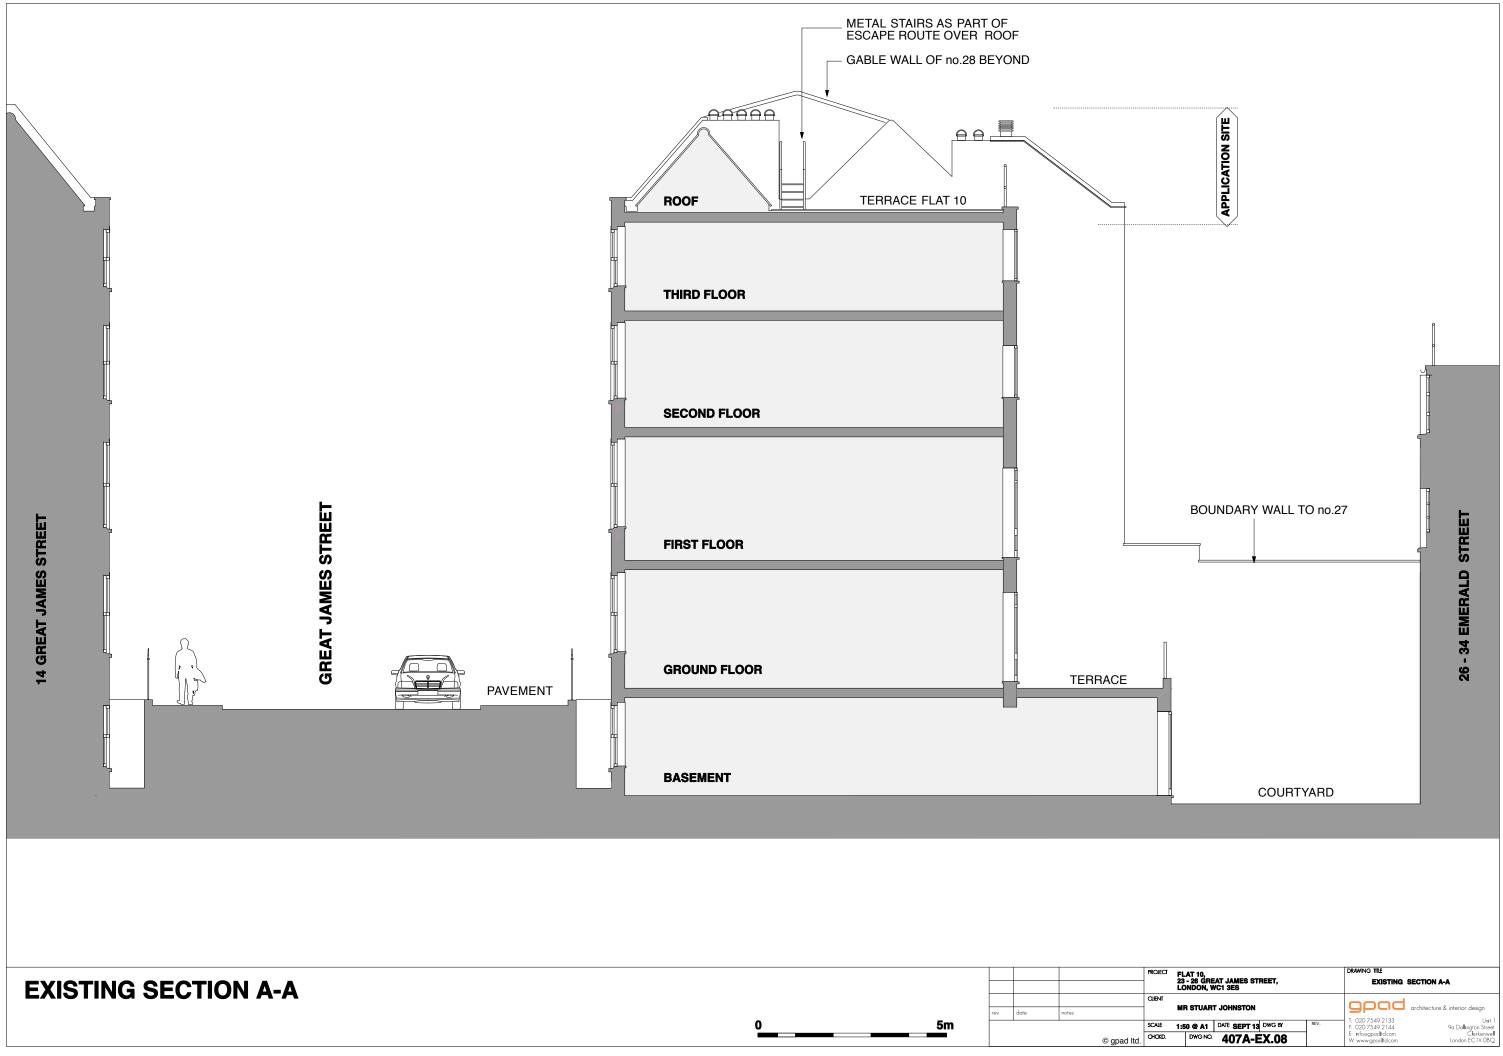

### **GREAT JAMES STREET**

: 020 7549 2133 : 020 7549 2144 : Info@gpadltd.com V: www.gpadltd.com Unit 9a Dallington Stree Clerkenwe London EC1V 0B0

**EXISTING STREET ELEVATION** 

\_\_\_\_\_5m

0

© gpad ltd.

date

| 23 - 26 GREAT JAMES STREET,<br>LONDON, WC1 3ES |                                     | EXISTING STREET ELEVATION |                                           |                                 |
|------------------------------------------------|-------------------------------------|---------------------------|-------------------------------------------|---------------------------------|
|                                                | CLENT<br>MR STUART JOHNSTON         |                           | architecture & interior design            |                                 |
|                                                | SCALE 1:50 @ A1 DATE SEPT 13 DWG BY | REV.                      | T: 020 7549 2133<br>F: 020 7549 2144      | Unit 1<br>9a Dallington Street  |
|                                                | CHCKD. DWG NO. 407A-EX.06           |                           | E: Info@gpadltd.com<br>W: www.gpadltd.com | Clerkenwell<br>London EC 1V OBQ |