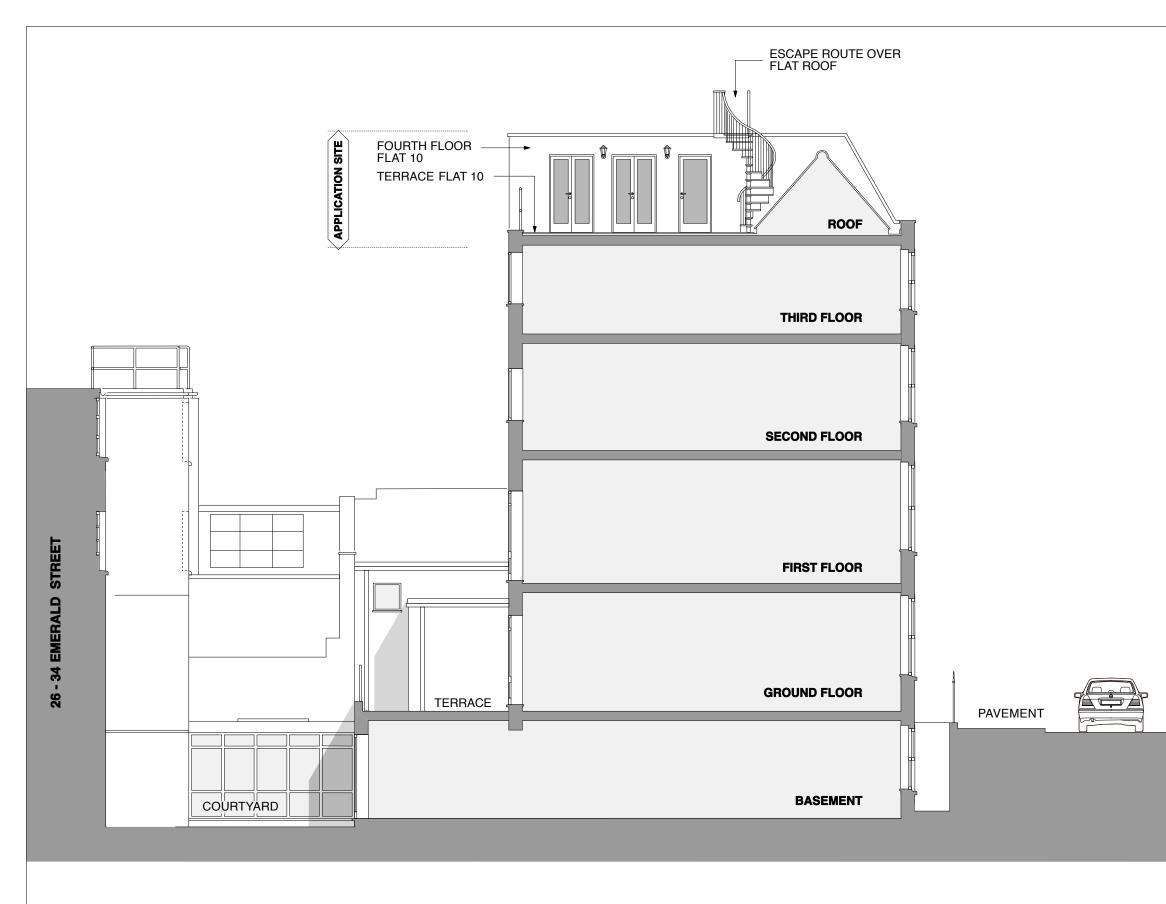

| <br>PROJECT FLAT 10,<br>23 - 26 GREAT JAMES STREET,<br>LONDON, WC1 3ES |                                    | EXISTING REAR ELEVATION                                               |
|------------------------------------------------------------------------|------------------------------------|-----------------------------------------------------------------------|
| CLIENT                                                                 | MR STUART JOHNSTON                 | I: 02075492133 Unt 1                                                  |
| SCALE                                                                  | 1:50 @ A1 DATE SEPT 13 DWG BY REV. | F: 020 7549 2144 9a Dallington Street                                 |
| CHCKD.                                                                 | DWG NO. 407A-EX.07                 | E: infoagpaditd.com Clerkenwell<br>W: www.gpaditd.com London EC1V OBQ |