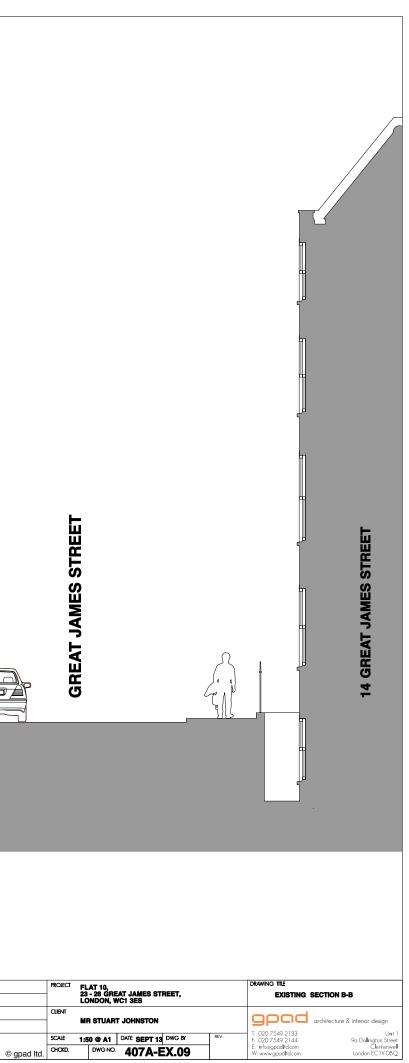

## **EXISTING SECTION B-B**

5m

© gpad ltd.

| PROJECT FLAT 10,<br>23 - 26 GREAT JAMES STREET,<br>LONDON, WC1 3ES |                             | DRAWING THE<br>EXISTING SECTIONS C-C AND D-D |                                |                                           |                                |
|--------------------------------------------------------------------|-----------------------------|----------------------------------------------|--------------------------------|-------------------------------------------|--------------------------------|
| CLIENT                                                             | CLENT<br>MR STUART JOHNSTON |                                              | architecture & interior design |                                           |                                |
| SCALE                                                              | 1:50 @ A1                   | DATE SEPT 13 DWG BY                          | REV.                           | T: 02075492133<br>F: 02075492144          | Unit 1<br>9a Dallington Street |
| CHCKD.                                                             | DWG NO                      | 407A-EX.10                                   |                                | E: info@gpadltd.com<br>W: www.gpadltd.com | Clerkenwell<br>London EC1V OBQ |