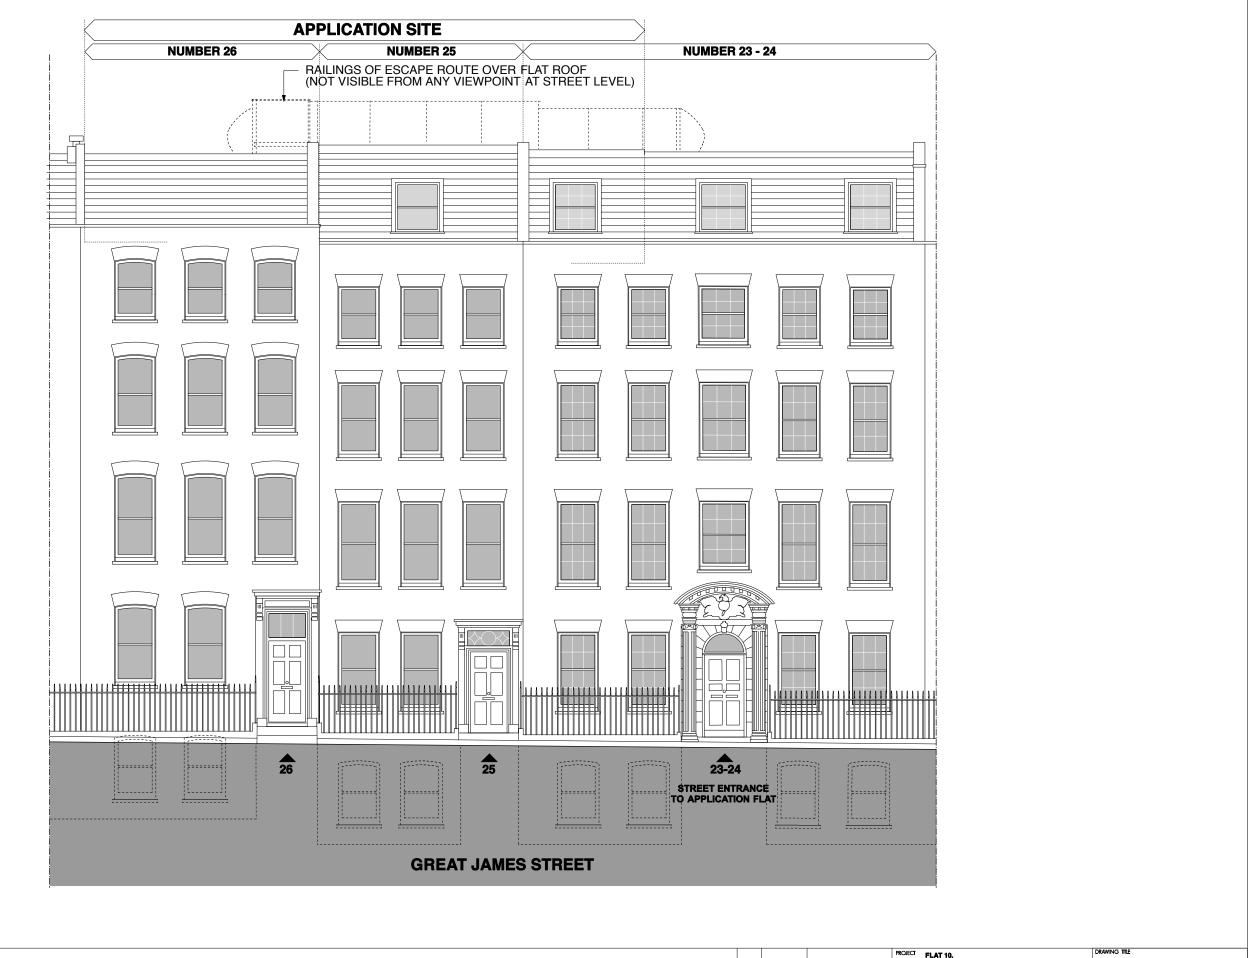

#### **GREAT JAMES STREET**

### **GREAT JAMES STREET**

: 020 7549 2133 : 020 7549 2144 : Info@gpadltd.com V: www.gpadltd.com Unit 9a Dallington Stree Clerkenwe London EC1V 0B0

**EXISTING STREET ELEVATION** 

\_\_\_\_\_5m

0

© gpad ltd.

date

| 23 - 26 GREAT JAMES STREET,<br>LONDON, WC1 3ES |                                     | EXISTING STREET ELEVATION |                                           |                                 |
|------------------------------------------------|-------------------------------------|---------------------------|-------------------------------------------|---------------------------------|
|                                                | CLENT<br>MR STUART JOHNSTON         |                           | architecture & interior design            |                                 |
|                                                | SCALE 1:50 @ A1 DATE SEPT 13 DWG BY | REV.                      | T: 020 7549 2133<br>F: 020 7549 2144      | Unit 1<br>9a Dallington Street  |
|                                                | CHCKD. DWG NO. 407A-EX.06           |                           | E: Info@gpadltd.com<br>W: www.gpadltd.com | Clerkenwell<br>London EC 1V OBQ |