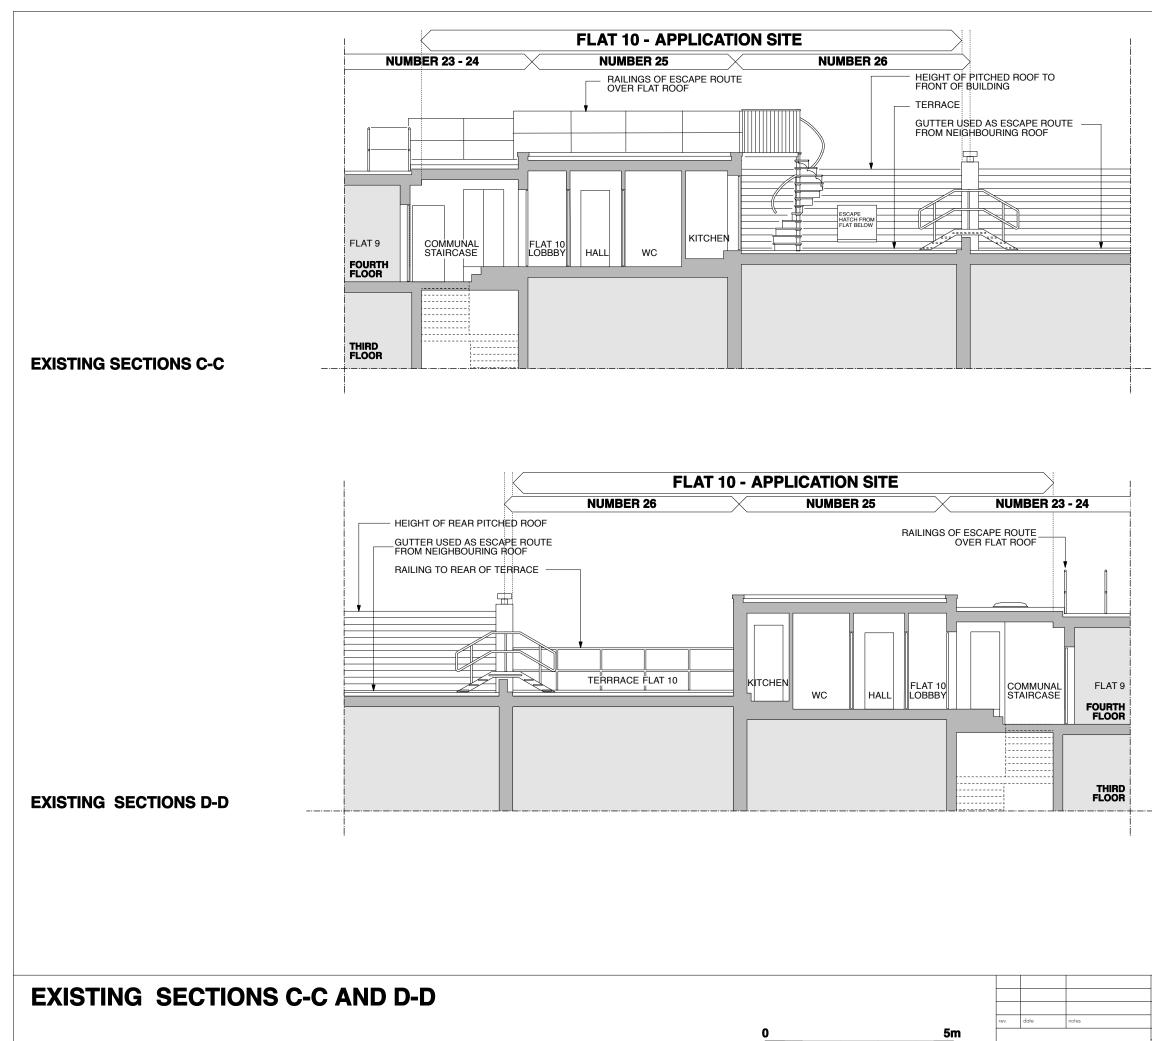

## **EXISTING SECTION B-B**

5m

© gpad ltd.

| PROJECT FLAT 10,<br>23 - 26 GREAT JAMES STREET,<br>LONDON, WC1 3ES |                             | DRAWING THE<br>EXISTING SECTIONS C-C AND D-D |                                |                                           |                                |
|--------------------------------------------------------------------|-----------------------------|----------------------------------------------|--------------------------------|-------------------------------------------|--------------------------------|
| CLIENT                                                             | CLENT<br>MR STUART JOHNSTON |                                              | architecture & interior design |                                           |                                |
| SCALE                                                              | 1:50 @ A1                   | DATE SEPT 13 DWG BY                          | REV.                           | T: 02075492133<br>F: 02075492144          | Unit 1<br>9a Dallington Street |
| CHCKD.                                                             | DWG NO                      | 407A-EX.10                                   |                                | E: info@gpadltd.com<br>W: www.gpadltd.com | Clerkenwell<br>London EC1V OBQ |