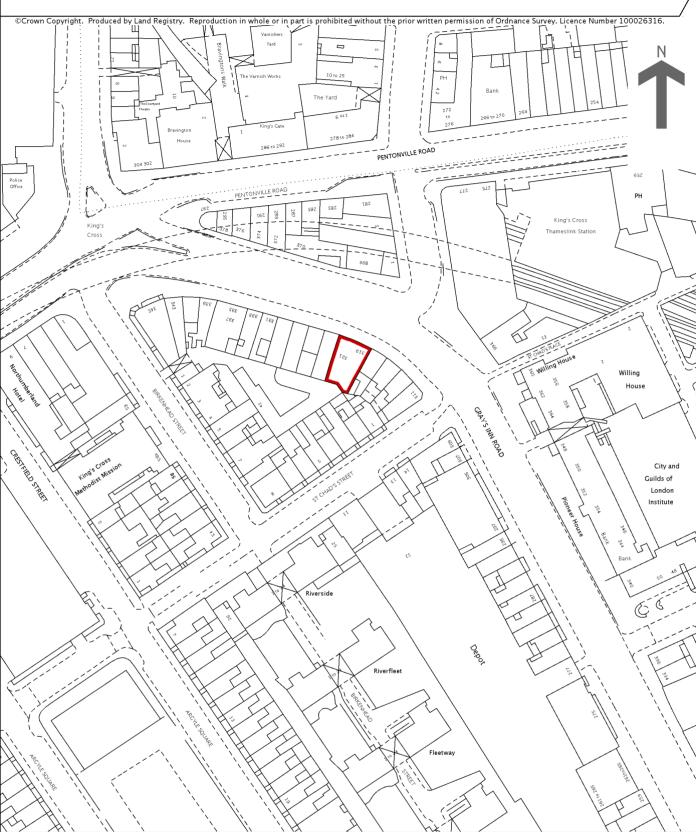

Title number NGL897287
Ordnance Survey map reference TQ3082NW
Scale 1:1250
Administrative area Camden

This is a copy of the title plan on 23 SEP 2013 at 16:36:09. This copy does not take account of any application made after that time even if still pending in the Land Registry when this copy was issued.

The Land Registry endeavours to maintain high quality and scale accuracy of title plan images. The quality and accuracy of any print will depend on your printer, your computer and its print settings. This title plan shows the general position, not the exact line, of the boundaries. It may be subject to distortions in scale. Measurements scaled from this plan may not match measurements between the same points on the ground. See Land Registry Public Guide 19 - Title plans and boundaries