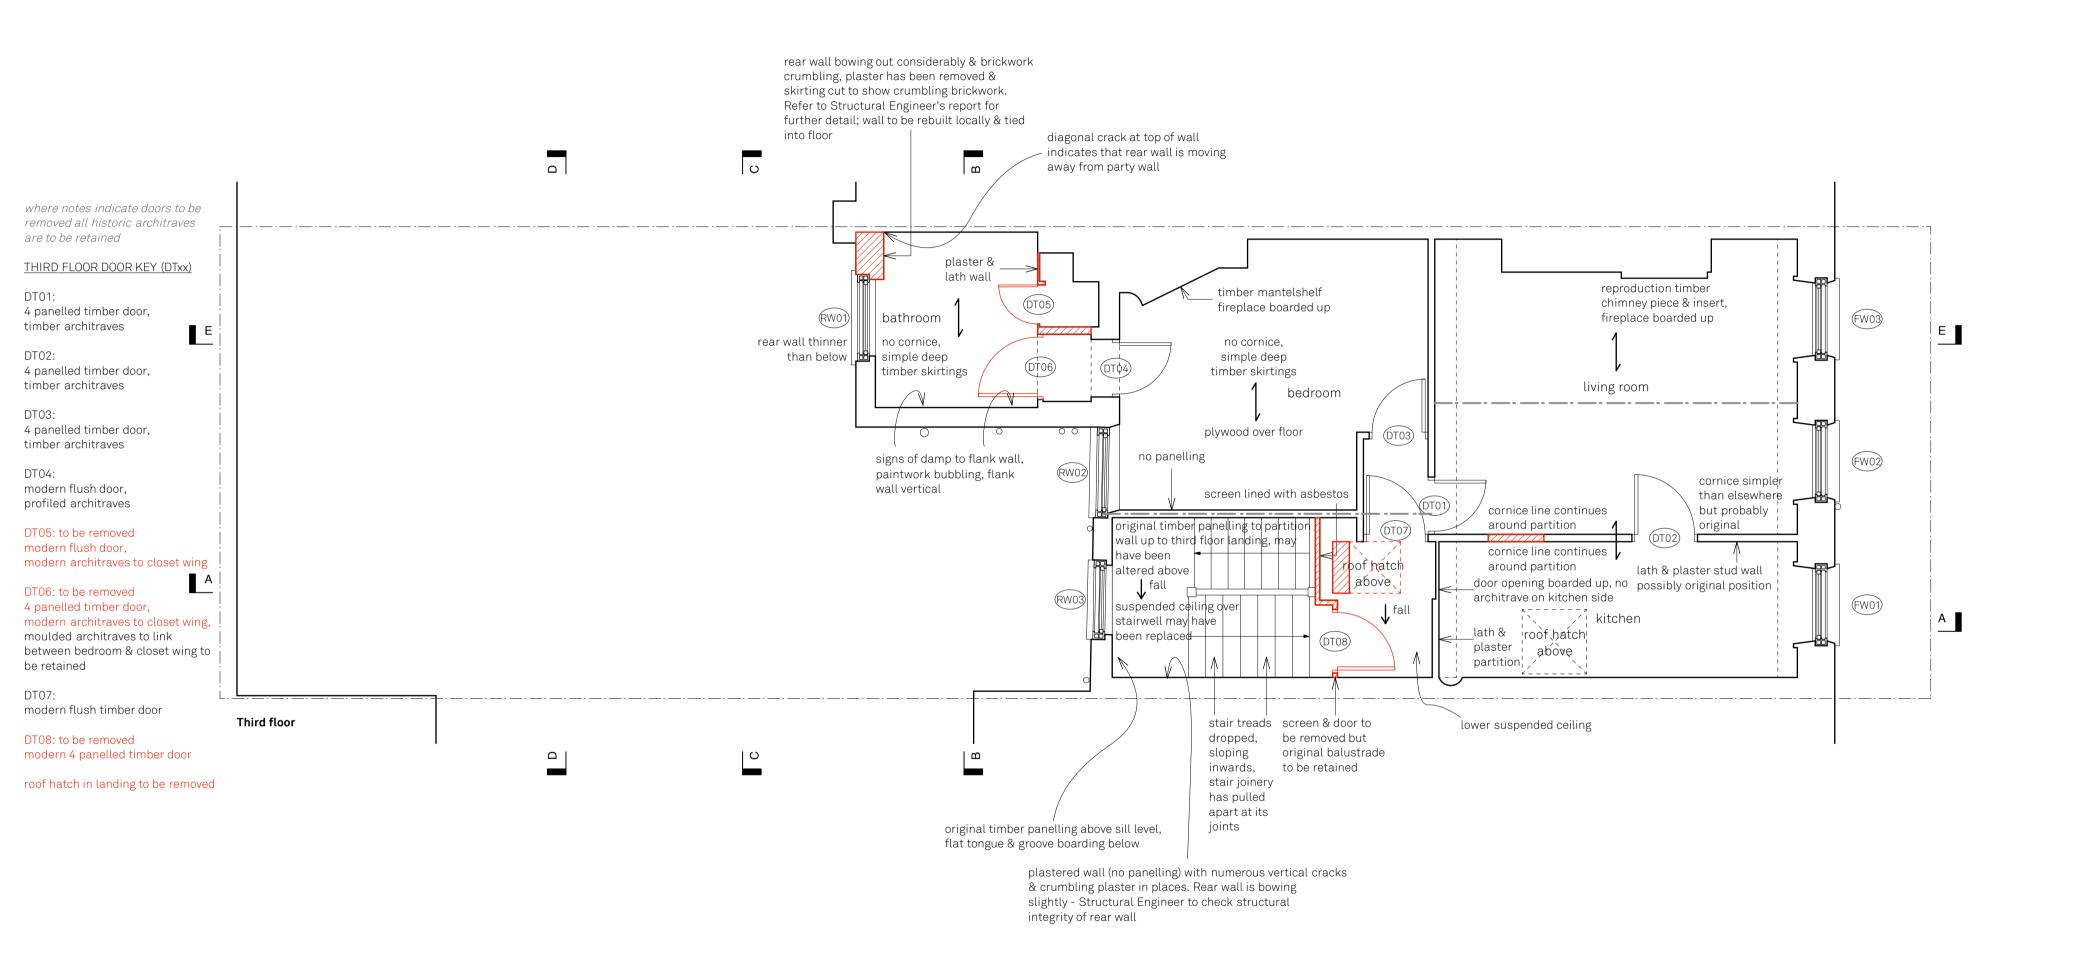

 ALL PANELLING, INCLUDING PANELLING EXPOSED DURING CONSTRUCTION WORKS, TO BE RETAINED & REPAIRED.

563.003/b

| Existing Third Floor Demolition Plan 34 Great James Street |          | Issue<br>A<br>B                                        | Notes planning comments included conservation comments included | Date<br>18.06.13<br>05.09.13 | paul arche                 |
|------------------------------------------------------------|----------|--------------------------------------------------------|-----------------------------------------------------------------|------------------------------|----------------------------|
| Drawn By                                                   | JKS      |                                                        |                                                                 |                              | design                     |
| Scale                                                      | 1:50@A2  |                                                        |                                                                 |                              | O                          |
| Status                                                     | planning |                                                        |                                                                 |                              |                            |
| Paul Archer Design Ltd                                     |          | 103 Farringdon Road London EC1R 3BS Tel. 020 3668 2668 |                                                                 |                              | www.paularcherdesign.co.uk |