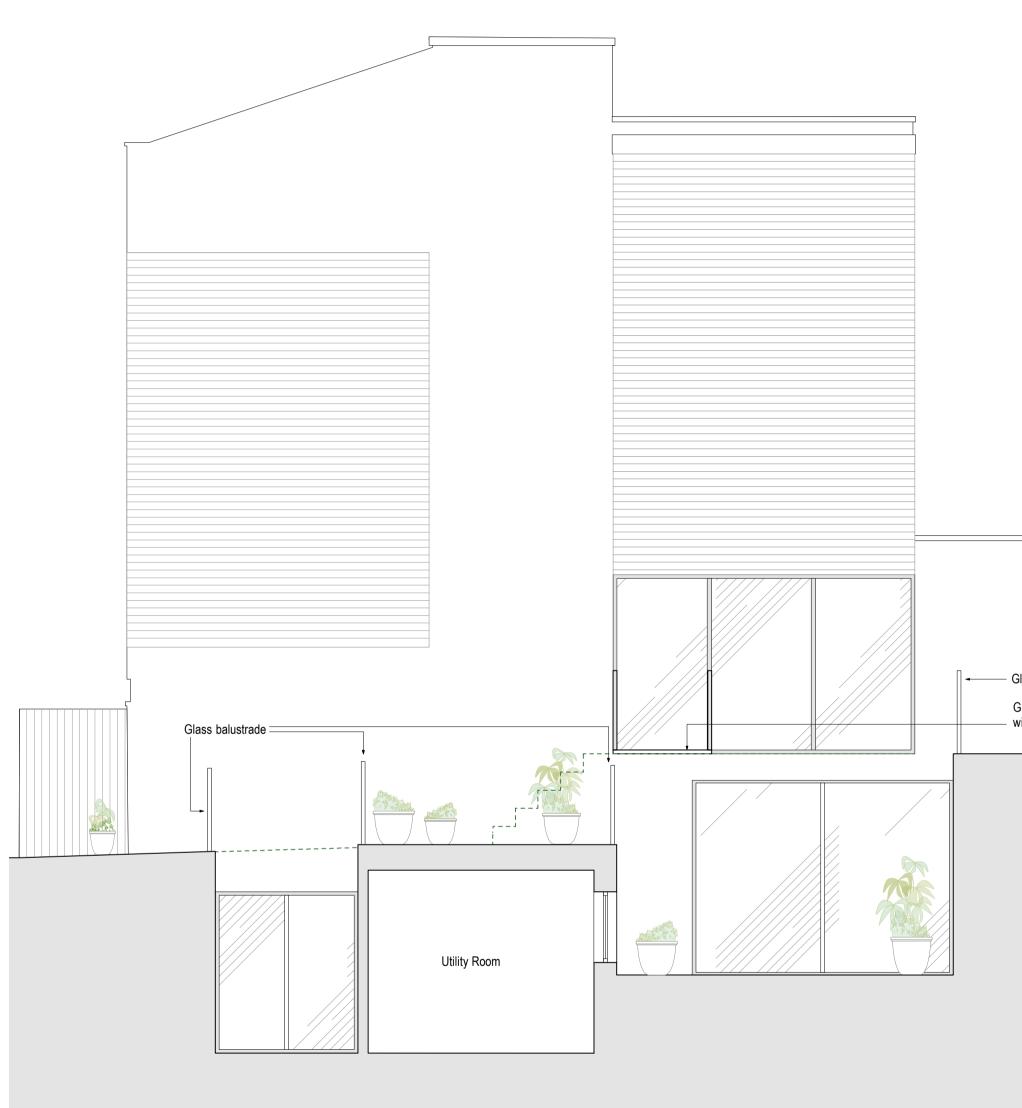

Glass balustrade
 Glazed walkway over lightwell
 with glazed balustrades on either side