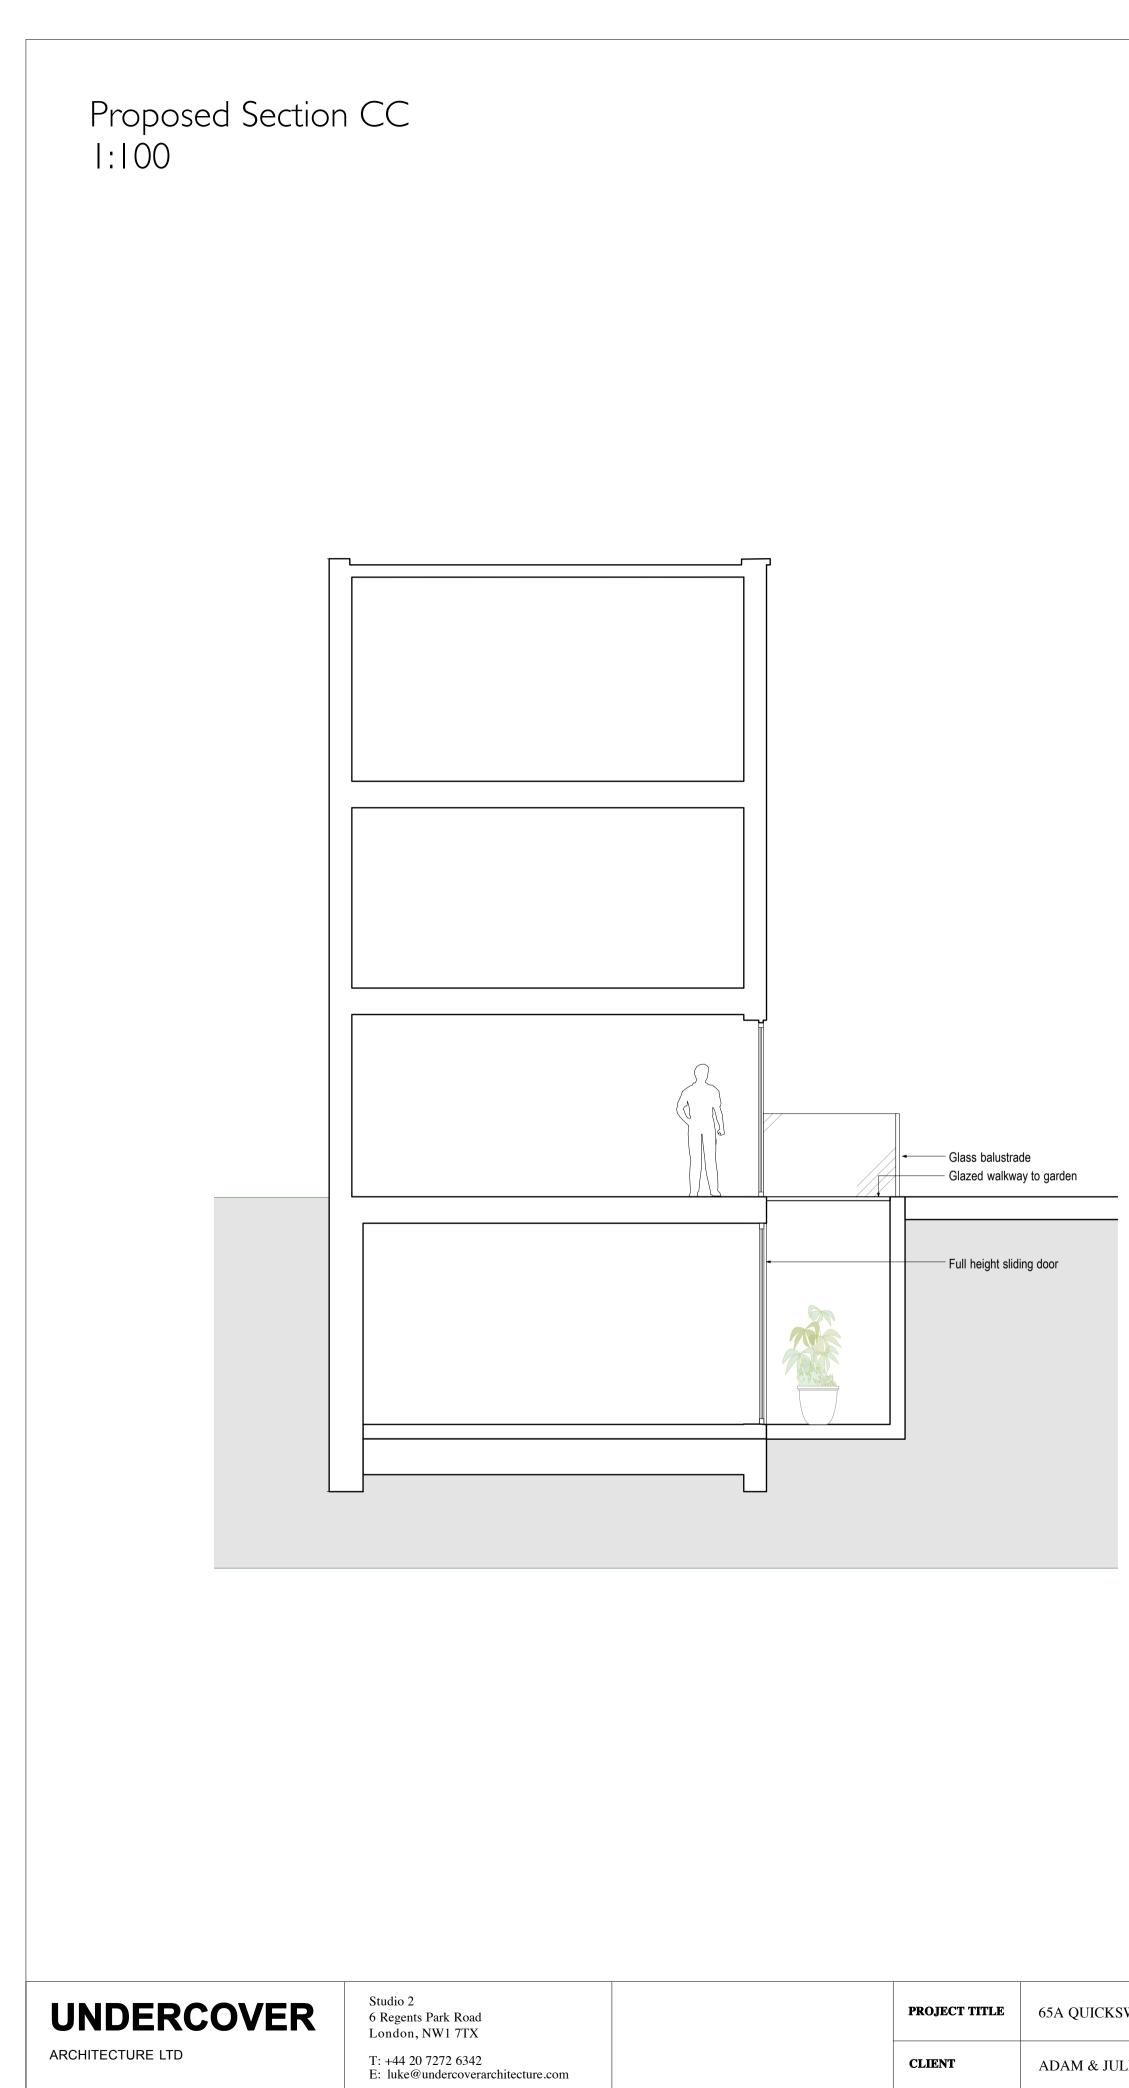

```
Proposed Section DD
1:100
```

| KSWOOD         | DATE  | 24th September 2013     | DRAWING TITLE | SECTION C-C |          |
|----------------|-------|-------------------------|---------------|-------------|----------|
| ULIET SIMMONDS | SCALE | 1:50 @ A1 / 1: 100 @ A3 | DRAWING N.    | GA 302      | REVISION |

Glass balustrade
 Glazed walkway over lightwell
 with glazed balustrades on either side