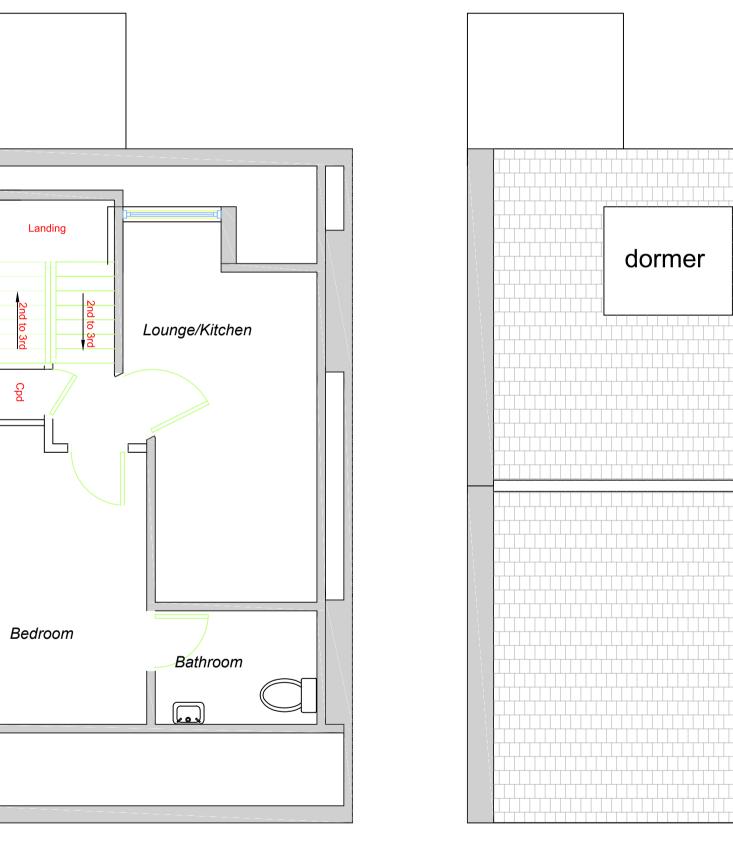

Existing ground floor plan No changes required Scale 1:50

Existing first floor plan No changes required Scale 1:50

Existing second floor plan No changes required Scale 1:50

Existing third floor plan Scale 1:50

Existing roof plan Scale 1:50

Revision 3 - Stairs drafted clearer and dormer provided to existing side elevation 19-09-13