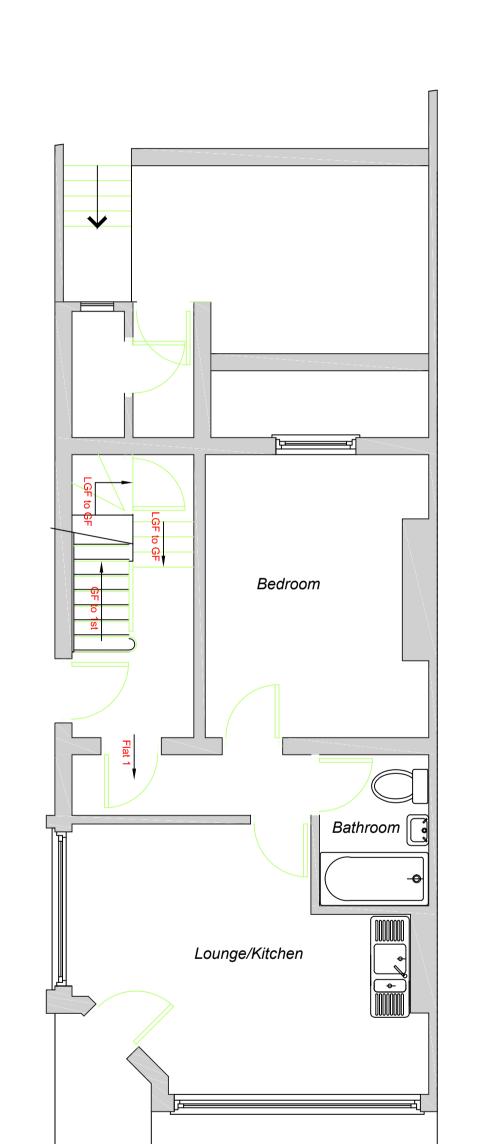

Existing ground floor plan No changes required Scale 1:50

Existing first floor plan No changes required Scale 1:50

Existing second floor plan No changes required Scale 1:50

Existing third floor plan Scale 1:50

Clarion Building Consulting Ltd. 36 Stirling Road St Leonards East Sussex TN38 9NP (01424) 850951

Clarion Building Consulting Ltd. 54a Church Road Burgess Hill West Sussex RH15 9AE (01444) 250722

Annotation provided to rooms Revision to existing third floor plan - window/partition wall