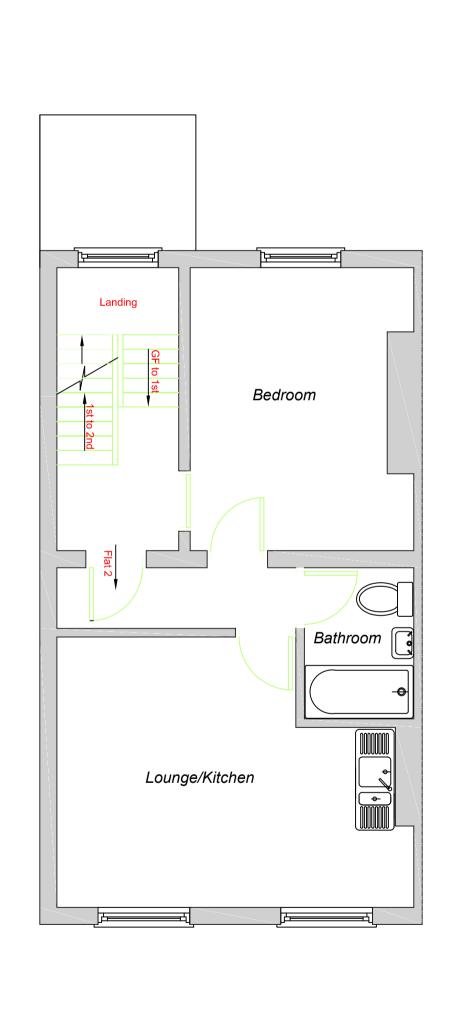

Existing ground floor plan No changes required Scale 1:50

Existing first floor plan No changes required Scale 1:50

Existing second floor plan No changes required Scale 1:50

Existing third floor plan Scale 1:50

Clarion Building Consulting Ltd. 36 Stirling Road St Leonards East Sussex TN38 9NP (01424) 850951

Clarion Building Consulting Ltd. 54a Church Road Burgess Hill West Sussex RH15 9AE (01444) 250722

Annotation provided to rooms Revision to existing third floor plan - window/partition wall