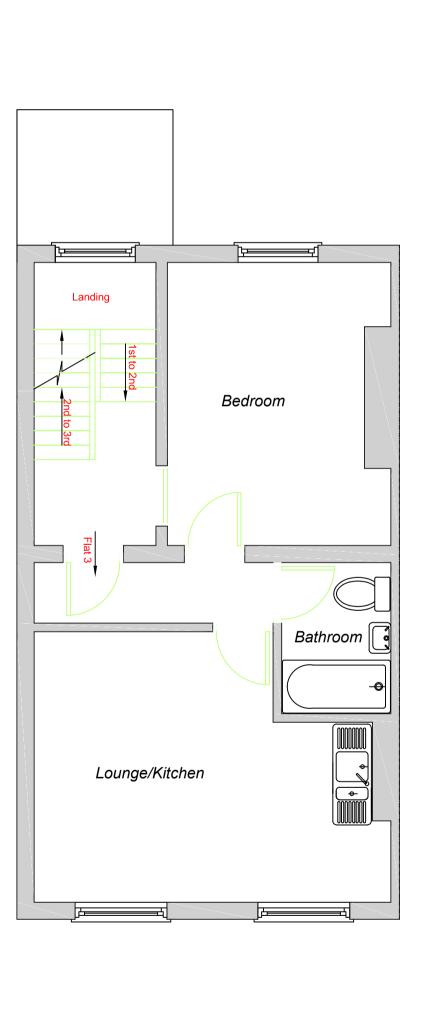

Existing ground floor plan No changes required Scale 1:50

Existing first floor plan No changes required Scale 1:50

Existing second floor plan No changes required Scale 1:50

Existing third floor plan Scale 1:50

Clarion Building Consulting Ltd. 36 Stirling Road St Leonards East Sussex TN38 9NP (01424) 850951

Clarion Building Consulting Ltd. 54a Church Road Burgess Hill West Sussex RH15 9AE (01444) 250722

Annotation provided to rooms Revision to existing third floor plan - window/partition wall