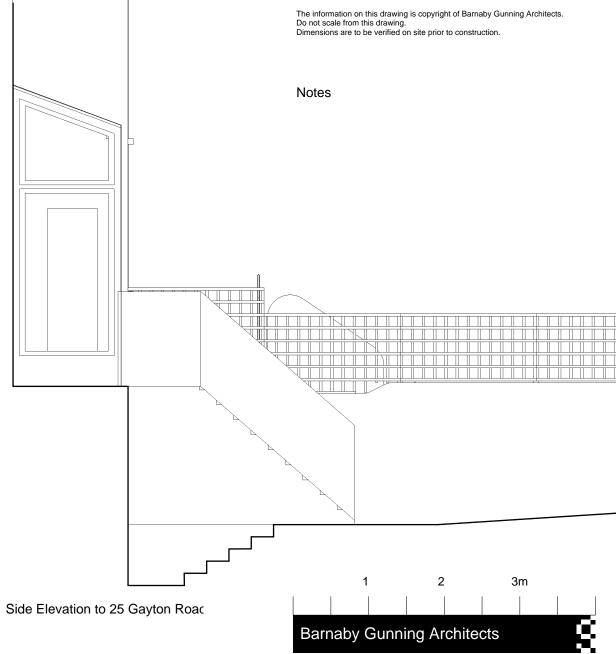

Side Elevation to 21 Gayton Road

Side Elevations Proposed

1:50 @ A3 Scale:

13 September 2013 Revision: F

23 Gayton Road London NW3 1TY