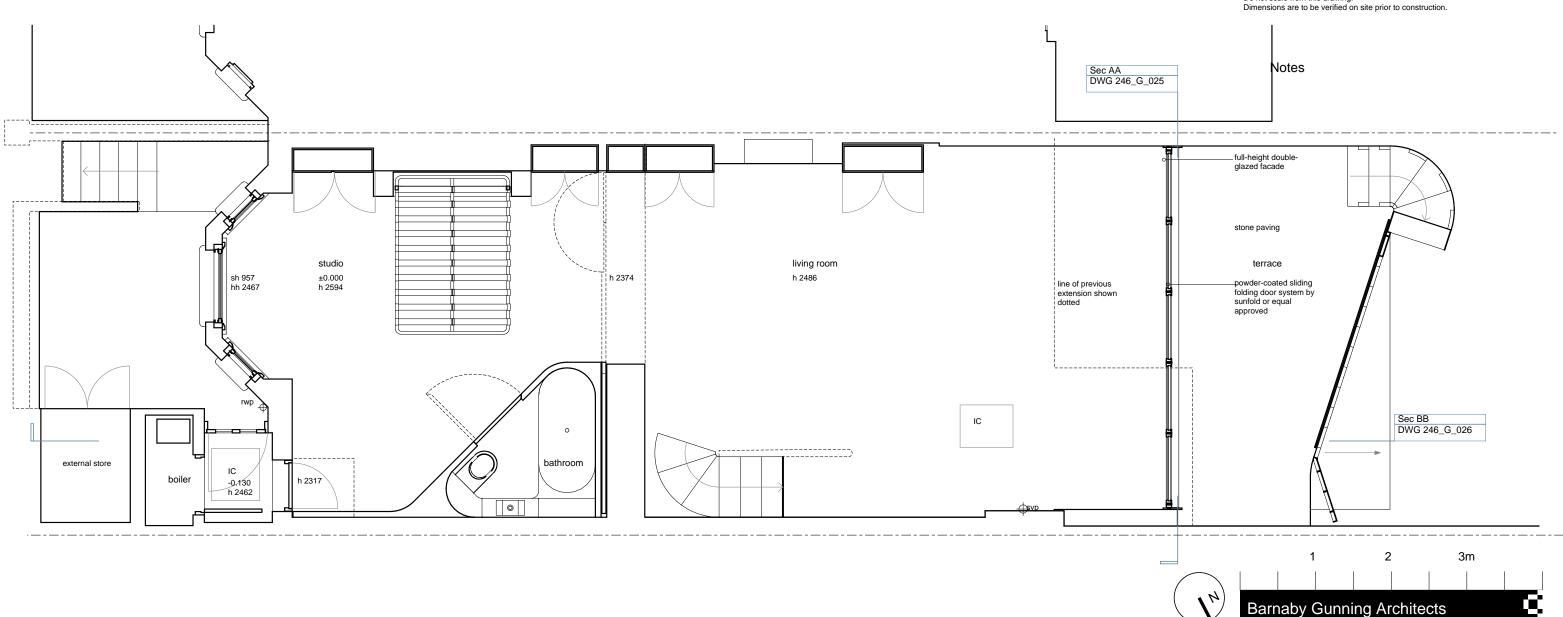

Lower Ground Floor Plan Proposed

Scale: 1:50 @ A3

13 September 2013 Revision: F

23 Gayton Road London NW3 1TY

# PLANNING

The information on this drawing is copyright of Barnaby Gunning Architects. Do not scale from this drawing.

Dimensions are to be verified on site prior to construction.

Notes dining room studio bathroom living room 2 3m Barnaby Gunning Architects