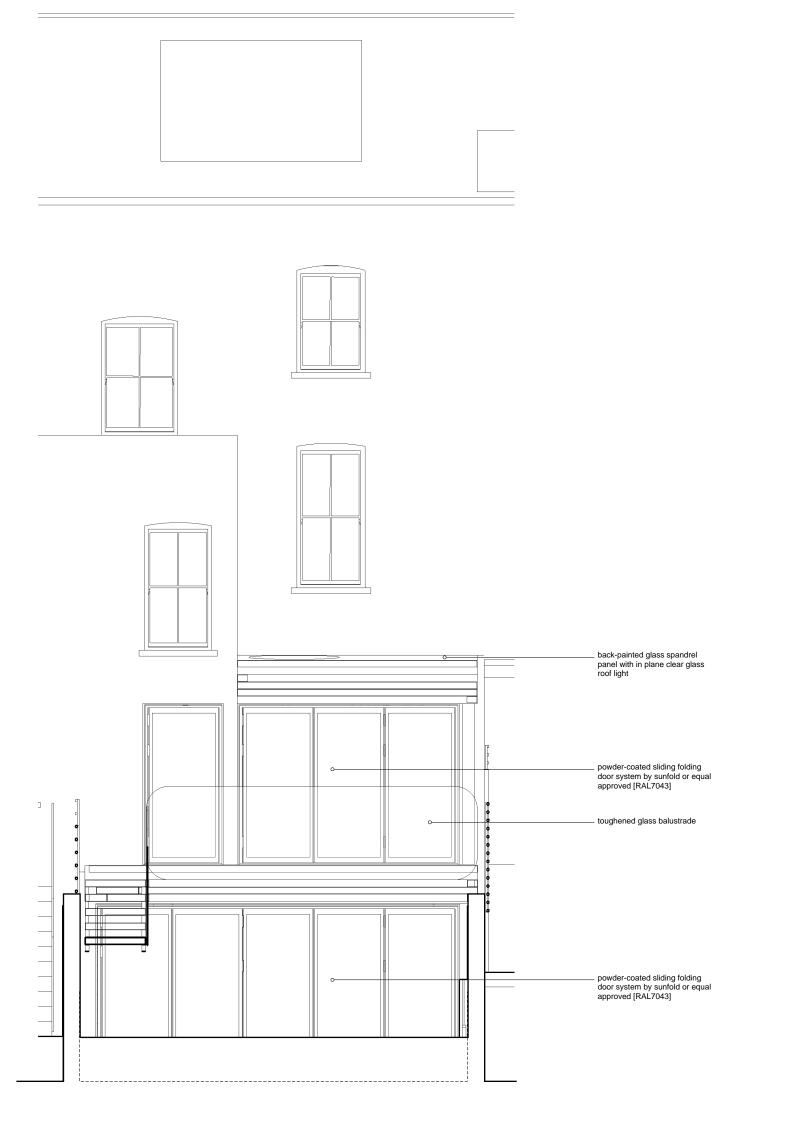

## Notes

Rear Elevation Proposed

Scale: 1:50 @ A3

13 September 2013 Revision: F

23 Gayton Road London NW3 1TY

# PLANNING

The information on this drawing is copyright of Barnaby Gunning Architects. Do not scale from this drawing.

Dimensions are to be verified on site prior to construction.

Notes

Section AA Proposed