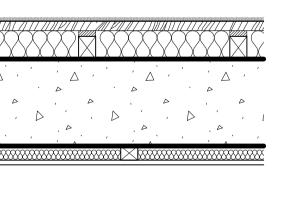

| ew PV system<br>own indicatively                                                                                                         |                        |
|------------------------------------------------------------------------------------------------------------------------------------------|------------------------|
| ew roof cowl<br>own indicatively                                                                                                         | <b>30 ~ 7</b>          |
| ew brown roof with                                                                                                                       |                        |
|                                                                                                                                          |                        |
|                                                                                                                                          |                        |
|                                                                                                                                          |                        |
| il backed plasterboardiling                                                                                                              |                        |
| iling                                                                                                                                    |                        |
| ew timber window<br>rround                                                                                                               |                        |
|                                                                                                                                          |                        |
|                                                                                                                                          |                        |
|                                                                                                                                          |                        |
|                                                                                                                                          |                        |
| ew metal framed double<br>azedwindows to replace<br>id match existing -<br>ittall or similar                                             |                        |
| ittall or similar                                                                                                                        |                        |
|                                                                                                                                          |                        |
|                                                                                                                                          | <hr/>                  |
|                                                                                                                                          | کر UNIT 5              |
|                                                                                                                                          | - Charles and a second |
|                                                                                                                                          |                        |
| etained brick cill                                                                                                                       |                        |
|                                                                                                                                          |                        |
|                                                                                                                                          |                        |
|                                                                                                                                          |                        |
| ew insulated render                                                                                                                      |                        |
| ew insulated render<br>plied to existing<br>ickwall to achieve 0.3 w/m²                                                                  |                        |
|                                                                                                                                          |                        |
|                                                                                                                                          |                        |
| kisting single                                                                                                                           |                        |
|                                                                                                                                          |                        |
|                                                                                                                                          |                        |
| ew timber floor                                                                                                                          | <del></del>            |
|                                                                                                                                          |                        |
| xisting concrete floorab                                                                                                                 |                        |
| ew Plasterbard ceiling                                                                                                                   |                        |
|                                                                                                                                          |                        |
|                                                                                                                                          |                        |
|                                                                                                                                          |                        |
|                                                                                                                                          | UNIT 4                 |
| Floor build up:                                                                                                                          | Lund                   |
| - Existing concrete floor<br>- Timber battens & insulation<br>- Flooring grade chipboard on resilent layers<br>- Carpet on underlay      |                        |
| Target:<br>Preliminary studies confirm that build up<br>exceeds Part E Airborne & Impact Sound<br>requirements as described on Table 1a. |                        |
| requirements as described on Table 1a.                                                                                                   |                        |
|                                                                                                                                          |                        |