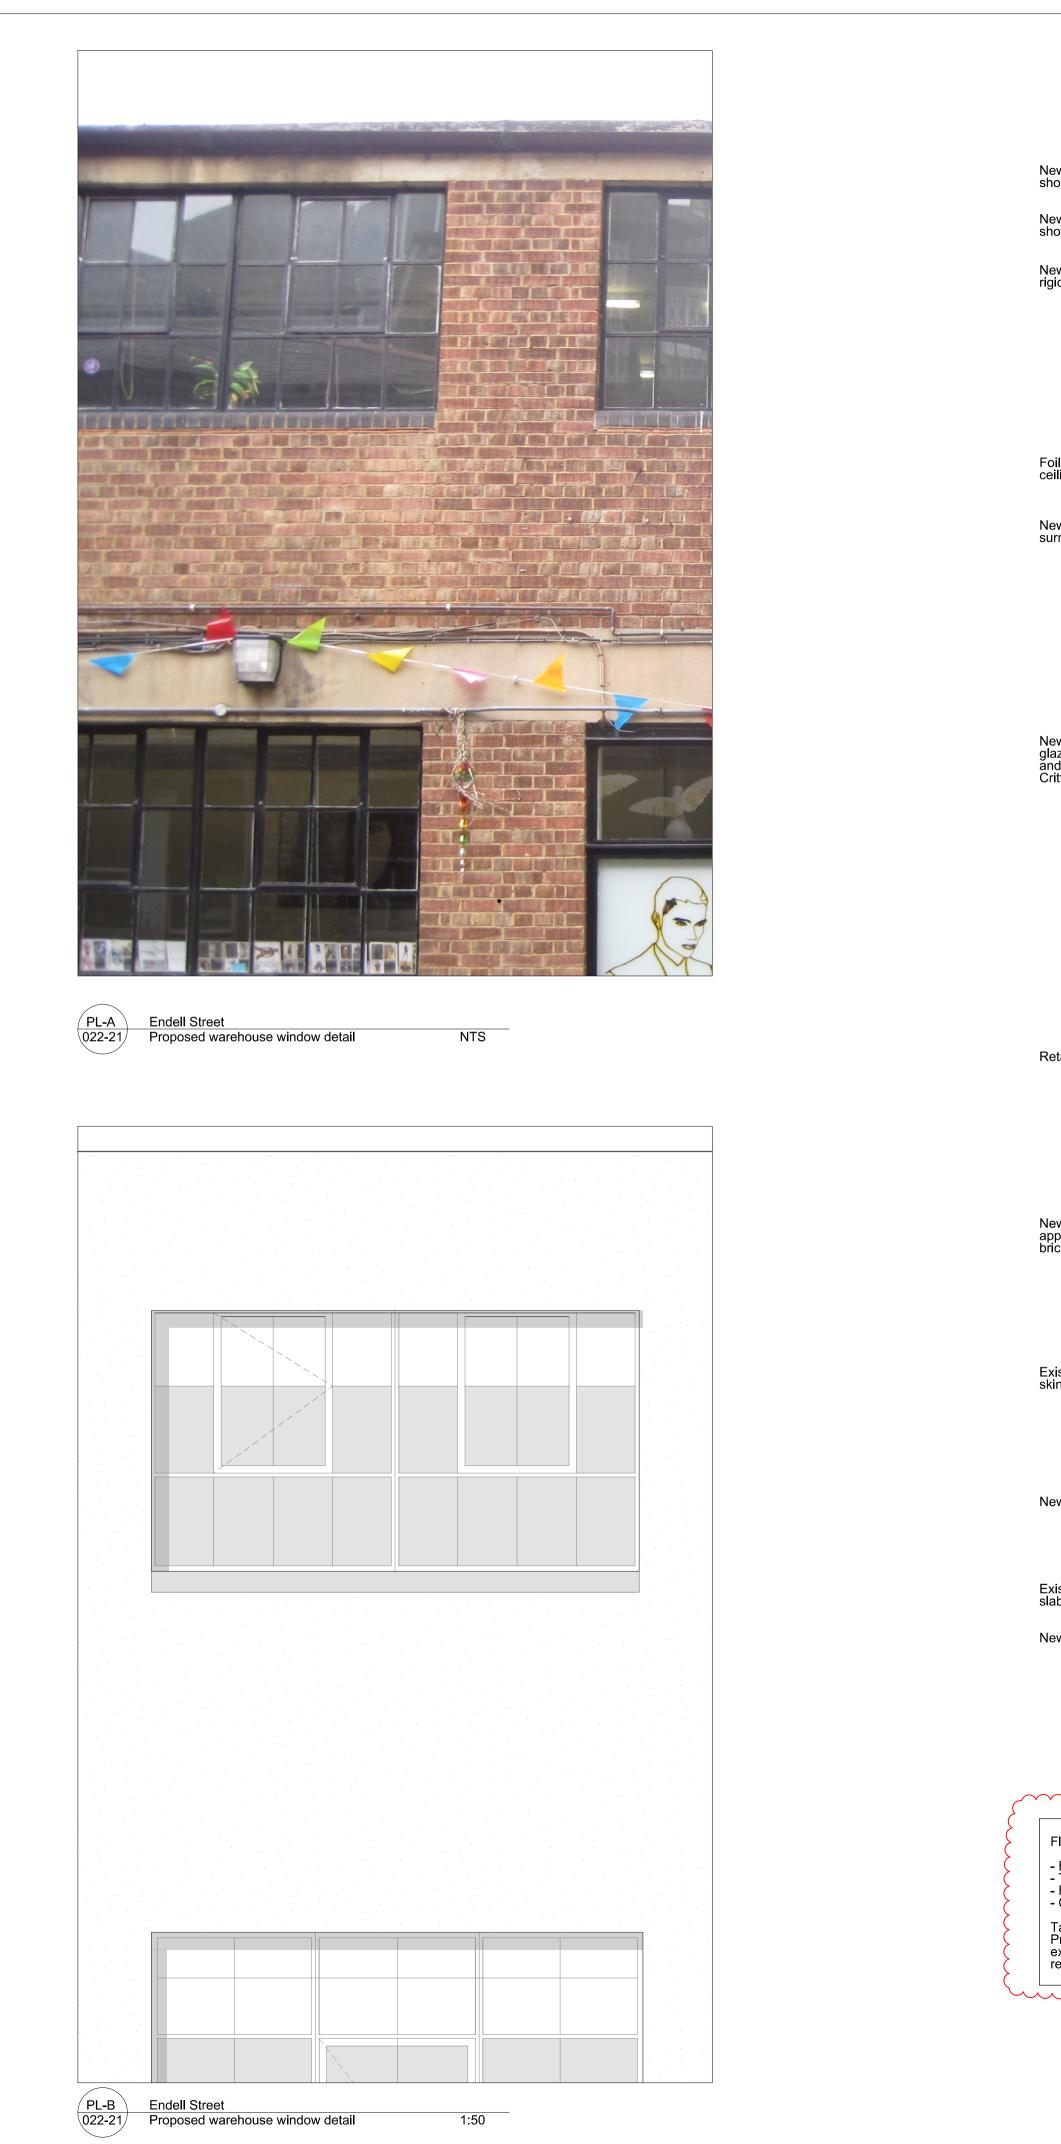

 PL-C
 Endell Street

 022-21
 Proposed warehouse window detail

1:10

\_\_\_\_\_

Notes: All internal furniture layouts are indicitive only.

P2 26.07.13

14.12.12

CHANGES AS CLOUDED. RE-ISSUED FOR PLANNING ISSUED FOR PLANNING