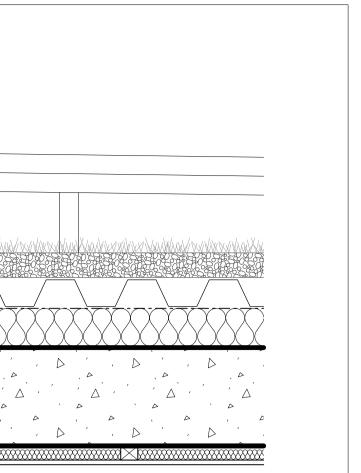

| ew PV system<br>own indicatively                                                                                                         |                        |
|------------------------------------------------------------------------------------------------------------------------------------------|------------------------|
| ew roof cowl<br>own indicatively                                                                                                         | <b>30 ~ 7</b>          |
| ew brown roof with                                                                                                                       |                        |
|                                                                                                                                          |                        |
|                                                                                                                                          |                        |
|                                                                                                                                          |                        |
| il backed plasterboardiling                                                                                                              |                        |
| iling                                                                                                                                    |                        |
| ew timber window<br>rround                                                                                                               |                        |
|                                                                                                                                          |                        |
|                                                                                                                                          |                        |
|                                                                                                                                          |                        |
|                                                                                                                                          |                        |
| ew metal framed double<br>azedwindows to replace<br>id match existing -<br>ittall or similar                                             |                        |
| ittall or similar                                                                                                                        |                        |
|                                                                                                                                          |                        |
|                                                                                                                                          | <hr/>                  |
|                                                                                                                                          | کر UNIT 5              |
|                                                                                                                                          | - Charles and a second |
|                                                                                                                                          |                        |
| etained brick cill                                                                                                                       |                        |
|                                                                                                                                          |                        |
|                                                                                                                                          |                        |
|                                                                                                                                          |                        |
| ew insulated render                                                                                                                      |                        |
| ew insulated render<br>plied to existing<br>ickwall to achieve 0.3 w/m²                                                                  |                        |
|                                                                                                                                          |                        |
|                                                                                                                                          |                        |
| kisting single                                                                                                                           |                        |
|                                                                                                                                          |                        |
|                                                                                                                                          |                        |
| ew timber floor                                                                                                                          | <del></del>            |
|                                                                                                                                          |                        |
| xisting concrete floorab                                                                                                                 |                        |
| ew Plasterbard ceiling                                                                                                                   |                        |
|                                                                                                                                          |                        |
|                                                                                                                                          |                        |
|                                                                                                                                          |                        |
|                                                                                                                                          | UNIT 4                 |
| Floor build up:                                                                                                                          | Lund                   |
| - Existing concrete floor<br>- Timber battens & insulation<br>- Flooring grade chipboard on resilent layers<br>- Carpet on underlay      |                        |
| Target:<br>Preliminary studies confirm that build up<br>exceeds Part E Airborne & Impact Sound<br>requirements as described on Table 1a. |                        |
| requirements as described on Table 1a.                                                                                                   |                        |
|                                                                                                                                          |                        |