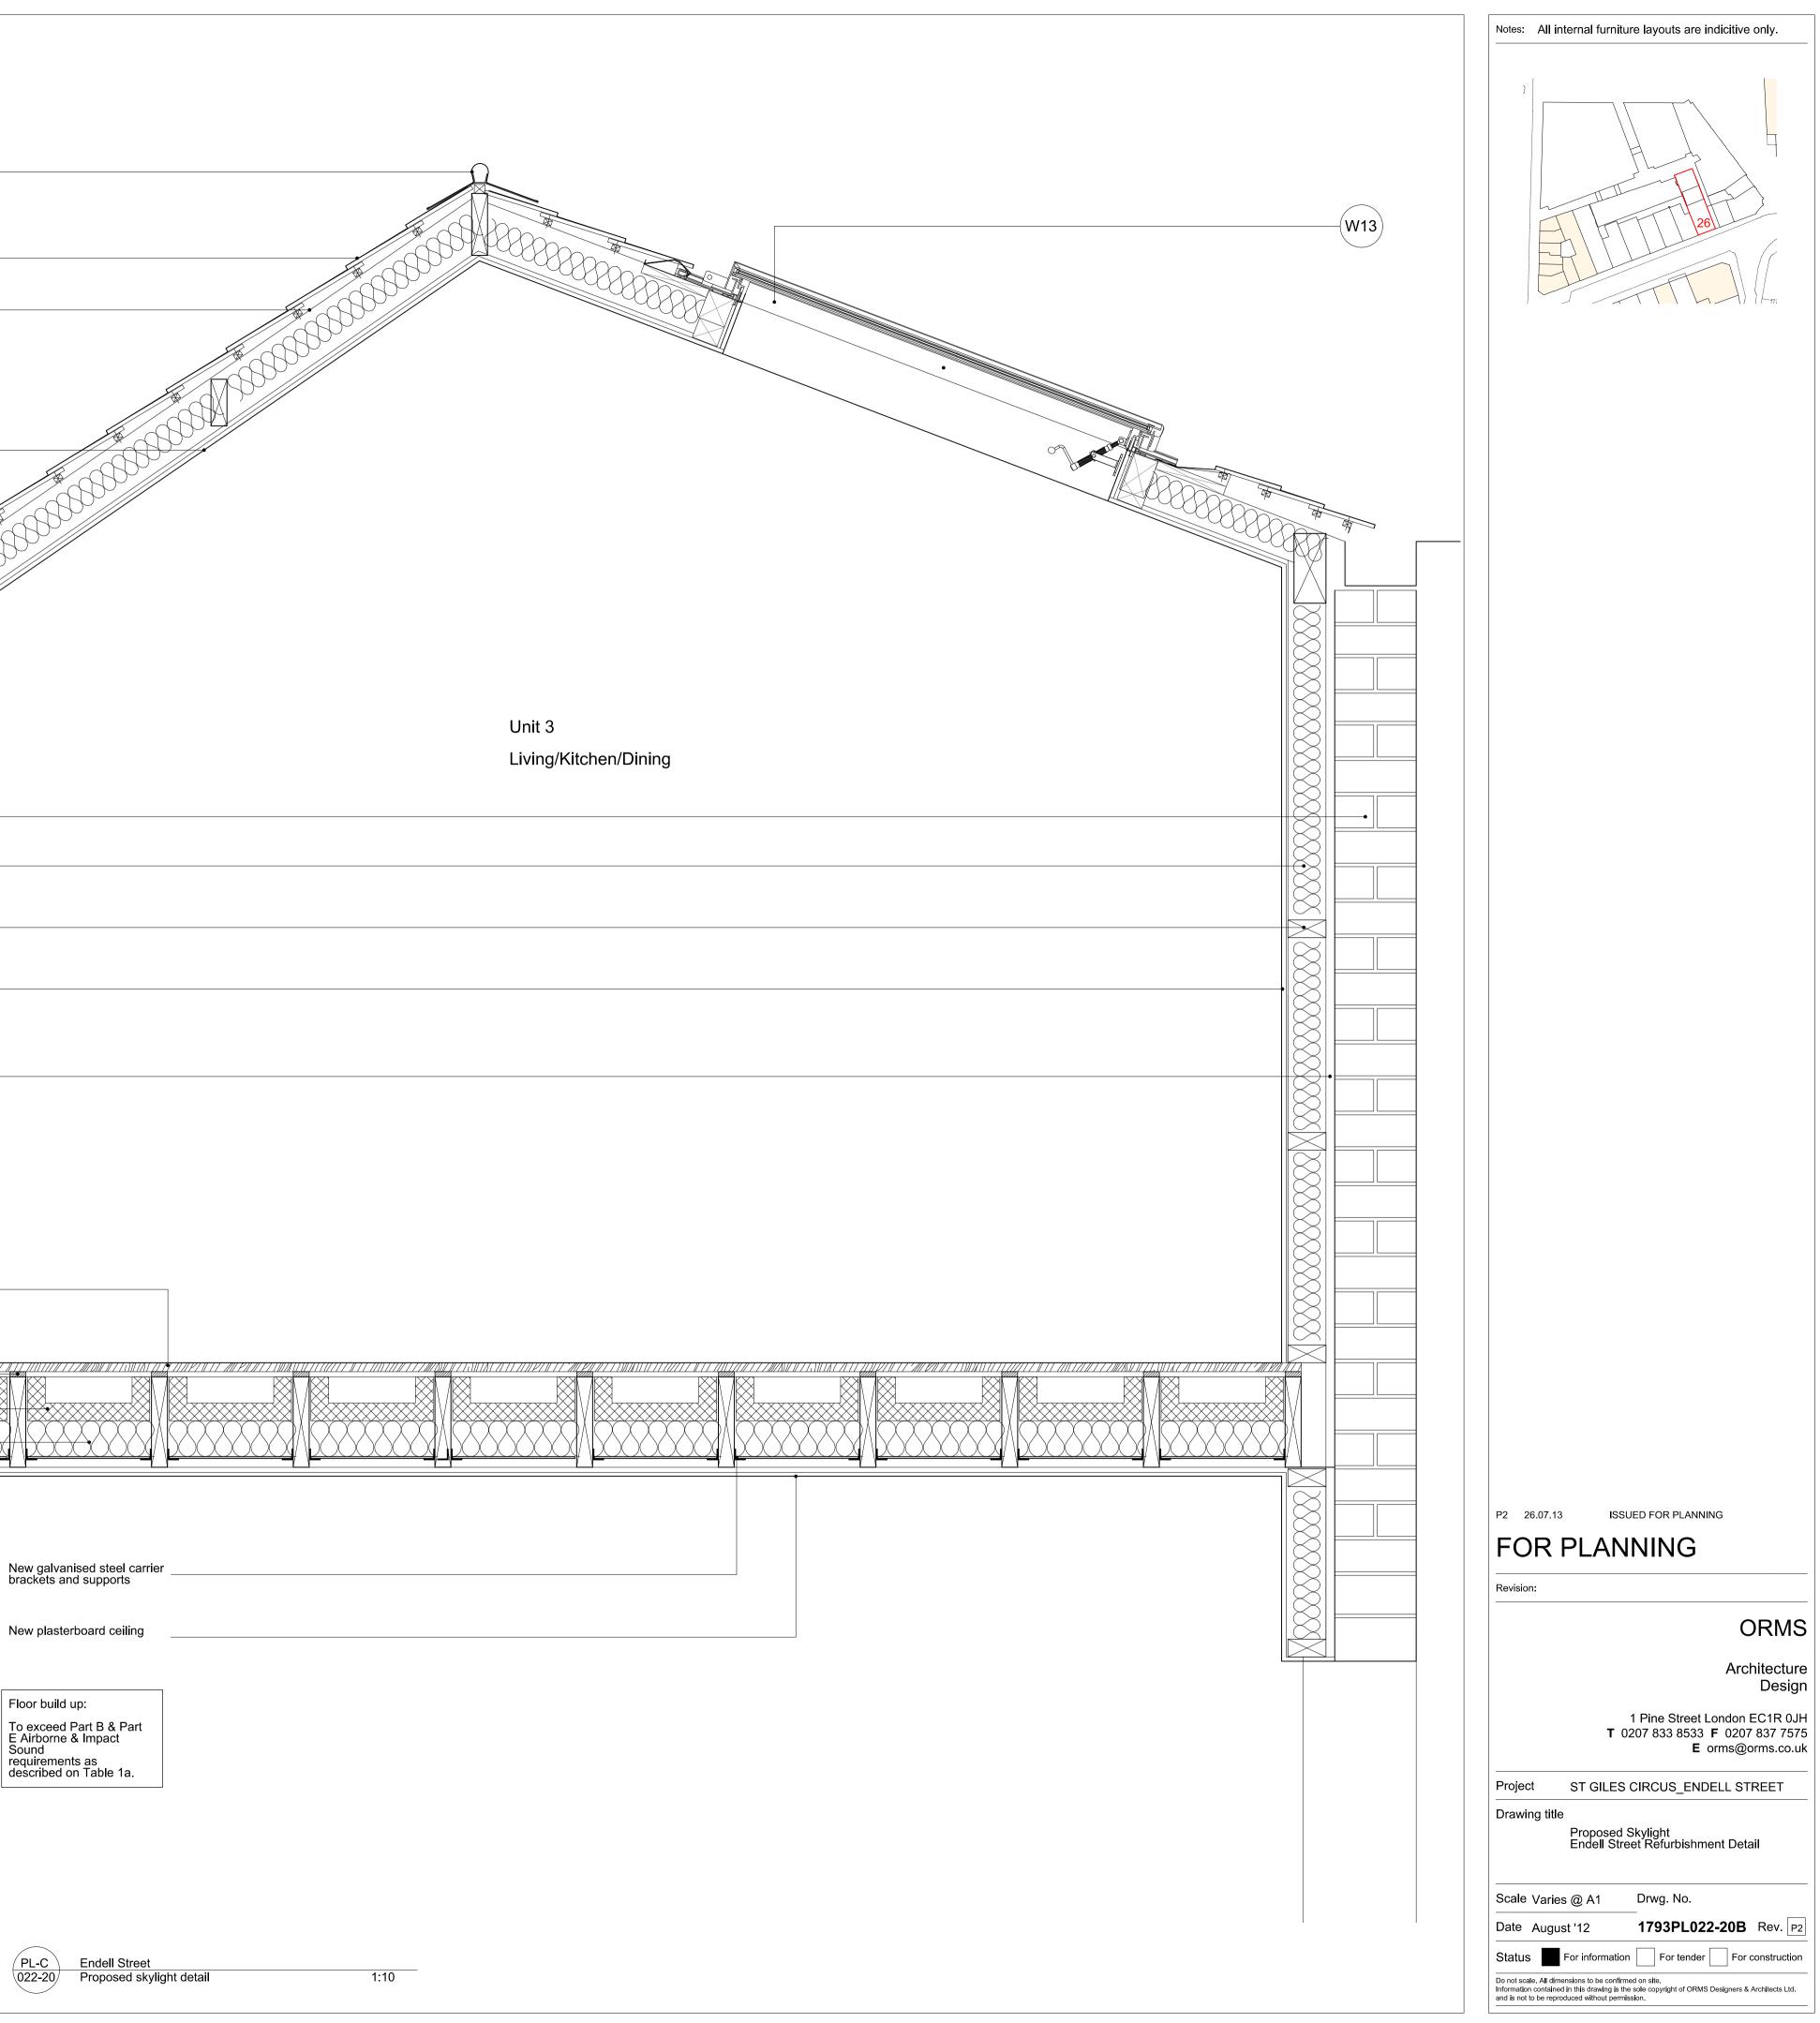

|                                                        | PL-C<br>022-20B                                                                                                                      |                             |                                    |                               |        |
|--------------------------------------------------------|--------------------------------------------------------------------------------------------------------------------------------------|-----------------------------|------------------------------------|-------------------------------|--------|
|                                                        |                                                                                                                                      |                             | New rolled lead rid                | lge                           |        |
|                                                        |                                                                                                                                      |                             | RF01                               |                               |        |
|                                                        |                                                                                                                                      |                             | New breathable<br>weatherproof mem | ibrane                        |        |
|                                                        |                                                                                                                                      |                             | New Plasterboard<br>ceiling        |                               |        |
|                                                        |                                                                                                                                      |                             | L                                  | Lightwell to<br>Unit 2<br>550 |        |
|                                                        | New<br>rigic                                                                                                                         | / foil backed<br>insulation |                                    |                               |        |
| PL-B Endell Street<br>Q22-20B Proposed skylight detail |                                                                                                                                      |                             |                                    |                               |        |
| 022-20B Proposed skylight detail                       | 1:50                                                                                                                                 |                             |                                    |                               |        |
|                                                        | Existing single skin<br>brick wall                                                                                                   |                             |                                    |                               |        |
|                                                        | 80 mm<br>Rigid insulation                                                                                                            |                             |                                    |                               |        |
|                                                        | 89 mm studwork                                                                                                                       |                             |                                    |                               |        |
|                                                        | Single layer of<br>plasterboard                                                                                                      |                             |                                    |                               |        |
|                                                        | 25 mm Cavity                                                                                                                         |                             |                                    |                               |        |
|                                                        |                                                                                                                                      |                             |                                    |                               |        |
|                                                        |                                                                                                                                      |                             |                                    |                               |        |
|                                                        |                                                                                                                                      |                             |                                    |                               |        |
|                                                        | Exsiting timber floorboards<br>carefully lifted and relaid<br>following upgrade works.<br>New floorboards to match<br>where required |                             |                                    |                               |        |
|                                                        | where required                                                                                                                       |                             |                                    |                               |        |
|                                                        | New high density joist strips<br>New acoustic insulation<br>Corofil LFS or similar                                                   |                             |                                    |                               |        |
|                                                        | New fire-rated insulation<br>Corofil CF or similar                                                                                   |                             |                                    |                               |        |
|                                                        |                                                                                                                                      |                             |                                    | L                             |        |
|                                                        |                                                                                                                                      |                             |                                    |                               | N      |
|                                                        |                                                                                                                                      |                             |                                    |                               | Ν      |
|                                                        |                                                                                                                                      |                             |                                    |                               |        |
|                                                        |                                                                                                                                      |                             |                                    |                               | T<br>E |
|                                                        |                                                                                                                                      |                             |                                    |                               | d      |
|                                                        |                                                                                                                                      |                             |                                    |                               |        |
|                                                        |                                                                                                                                      |                             |                                    |                               |        |
| PL-B Endell Street<br>Q22-20B Existing roof condition  | NTS                                                                                                                                  |                             |                                    |                               |        |