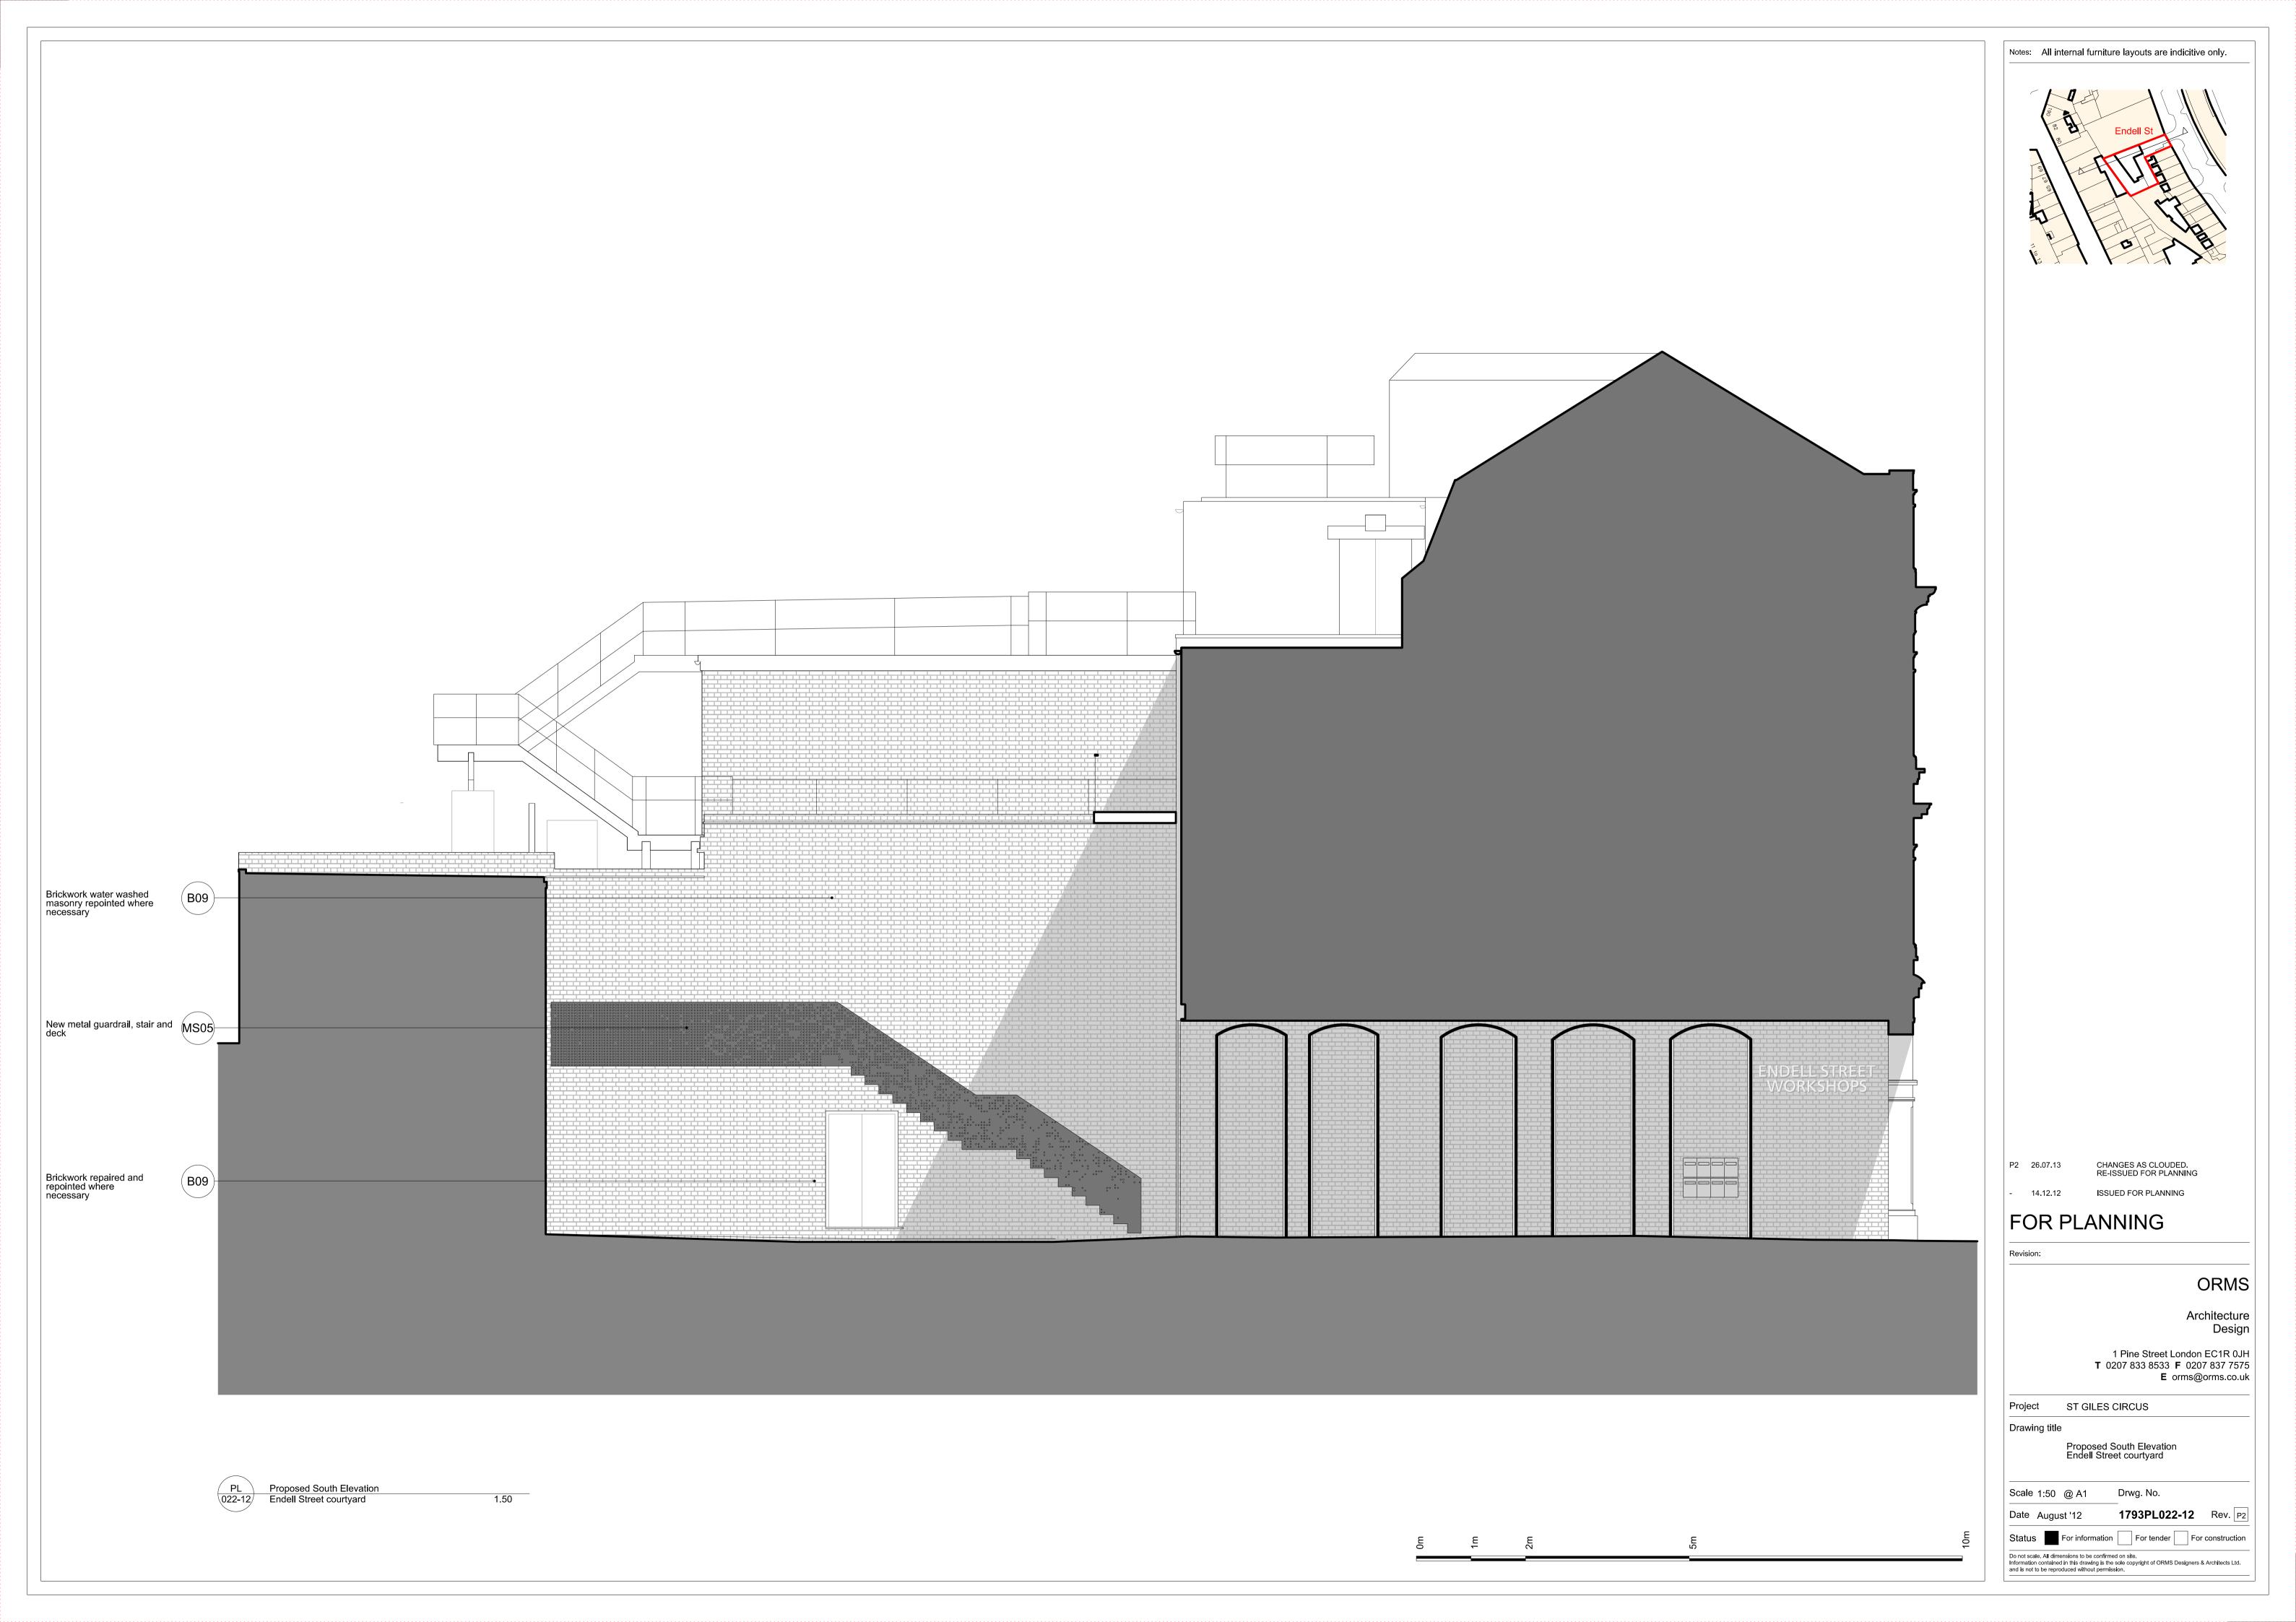

Notes: All internal furniture layouts are indicitive only. Old coal store recording studio recording studio recording studio CHANGES AS CLOUDED. RE-ISSUED FOR PLANNING P2 26.07.13 ISSUED FOR PLANNING recording studio FOR PLANNING ORMS Architecture Design 1 Pine Street London EC1R 0JH T 0207 833 8533 F 0207 837 7575 E orms@orms.co.uk Project ST GILES CIRCUS - ENDELL STREET Drawing title Existing/Strip out Basement Plan Drwg. No. Scale 1:50 @ A1 **1793PLEX022-00** Rev. P2 1.50 Status For information For tender For construction Do not scale. All dimensions to be confirmed on site.