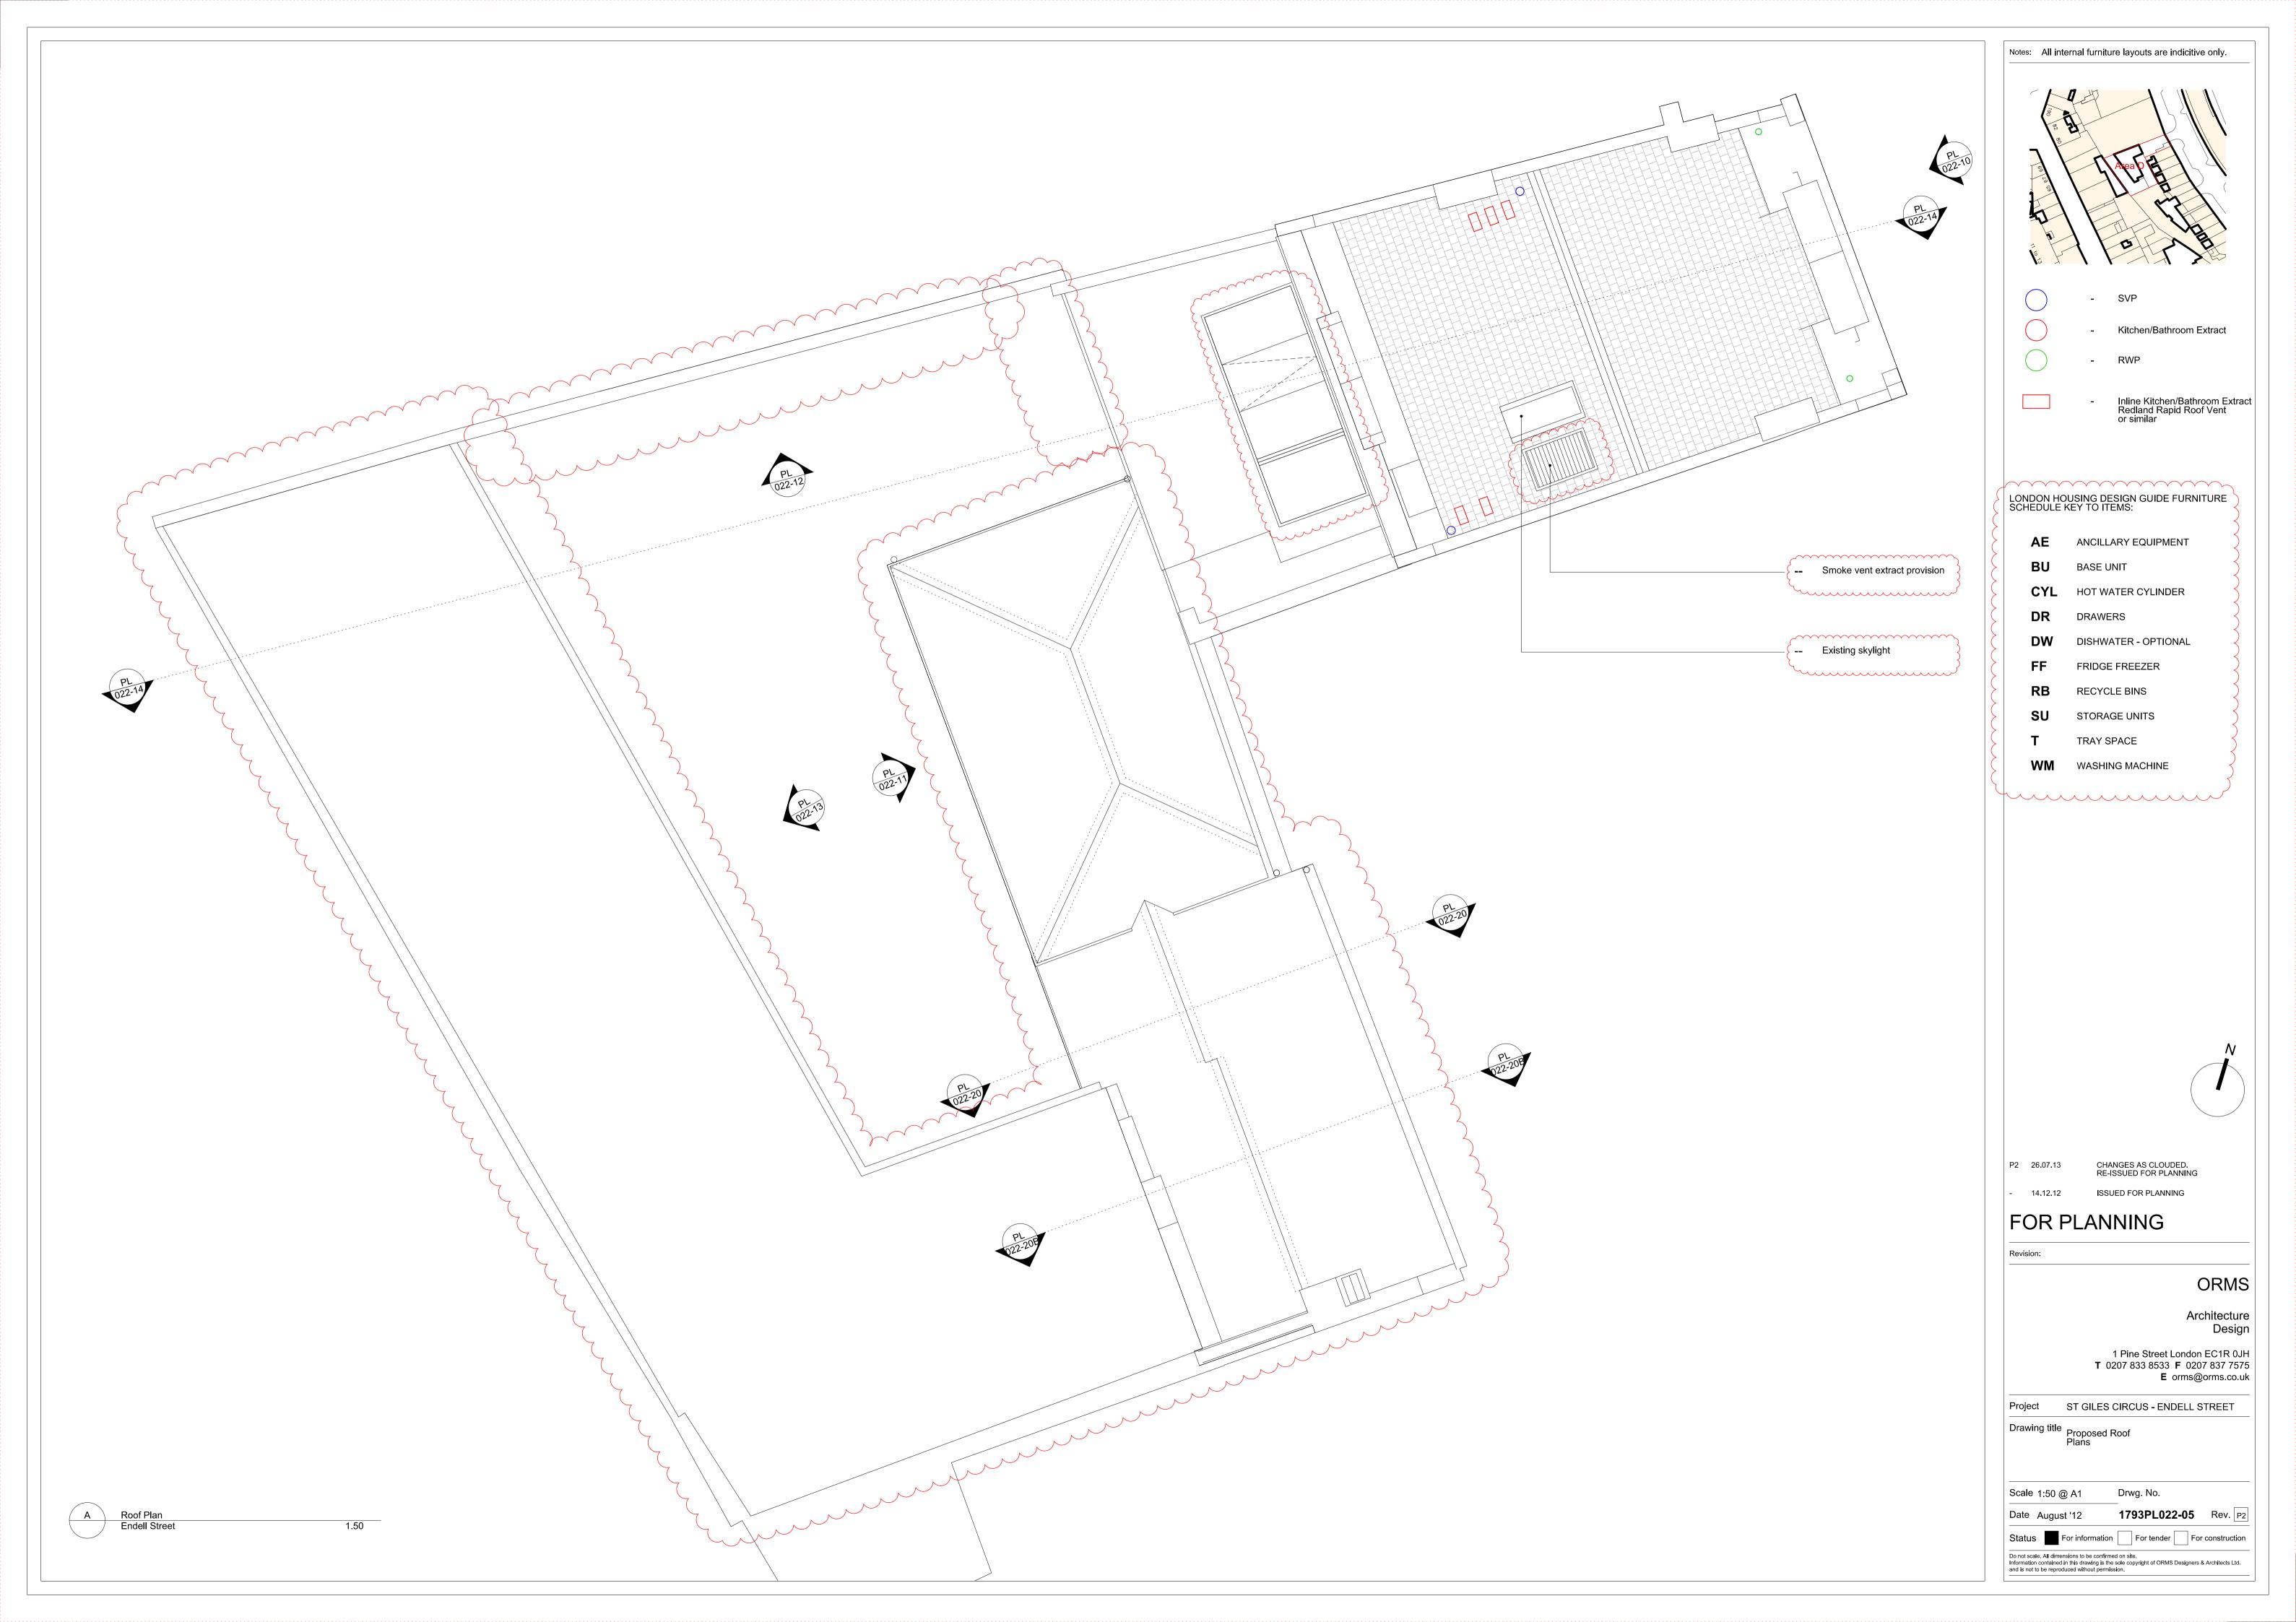

Notes: All internal furniture layouts are indicitive only. Old coal store recording studio recording studio recording studio CHANGES AS CLOUDED. RE-ISSUED FOR PLANNING P2 26.07.13 ISSUED FOR PLANNING recording studio FOR PLANNING ORMS Architecture Design 1 Pine Street London EC1R 0JH T 0207 833 8533 F 0207 837 7575 E orms@orms.co.uk Project ST GILES CIRCUS - ENDELL STREET Drawing title Existing/Strip out Basement Plan Drwg. No. Scale 1:50 @ A1 **1793PLEX022-00** Rev. P2 1.50 Status For information For tender For construction Do not scale. All dimensions to be confirmed on site.