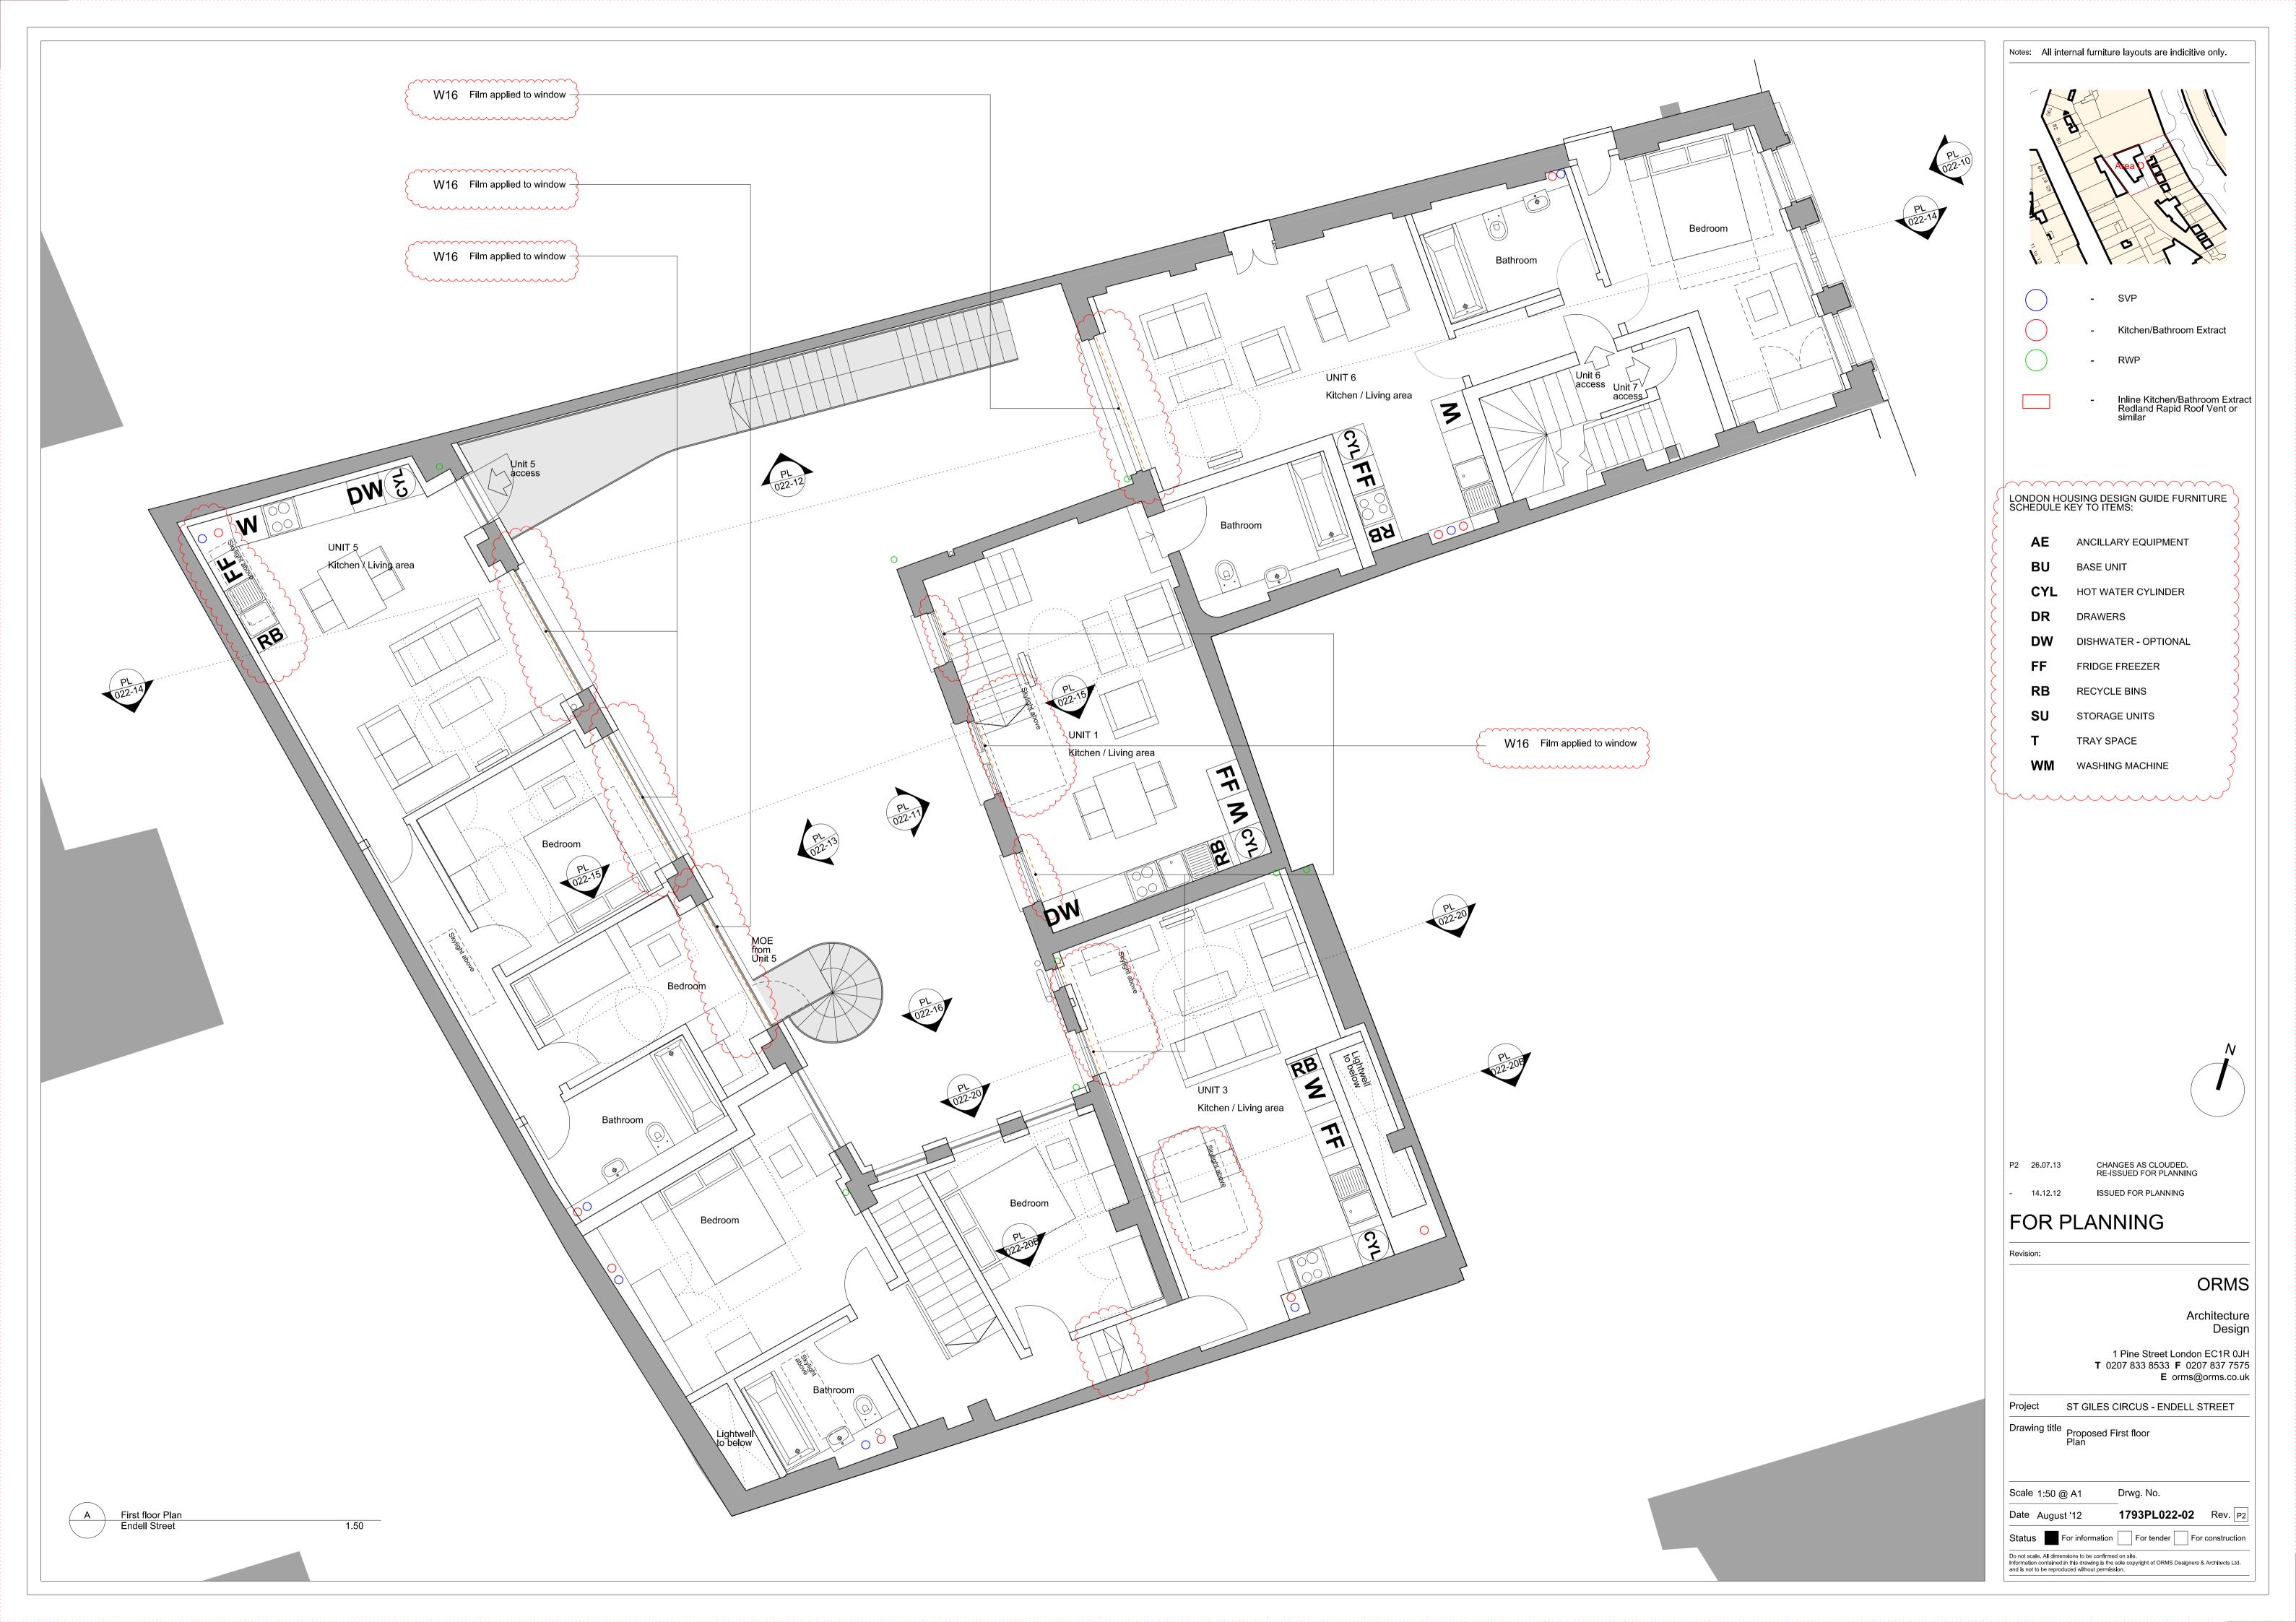

Notes: All internal furniture layouts are indicitive only. Old coal store recording studio recording studio recording studio CHANGES AS CLOUDED. RE-ISSUED FOR PLANNING P2 26.07.13 ISSUED FOR PLANNING recording studio FOR PLANNING ORMS Architecture Design 1 Pine Street London EC1R 0JH T 0207 833 8533 F 0207 837 7575 E orms@orms.co.uk Project ST GILES CIRCUS - ENDELL STREET Drawing title Existing/Strip out Basement Plan Drwg. No. Scale 1:50 @ A1 **1793PLEX022-00** Rev. P2 1.50 Status For information For tender For construction Do not scale. All dimensions to be confirmed on site.