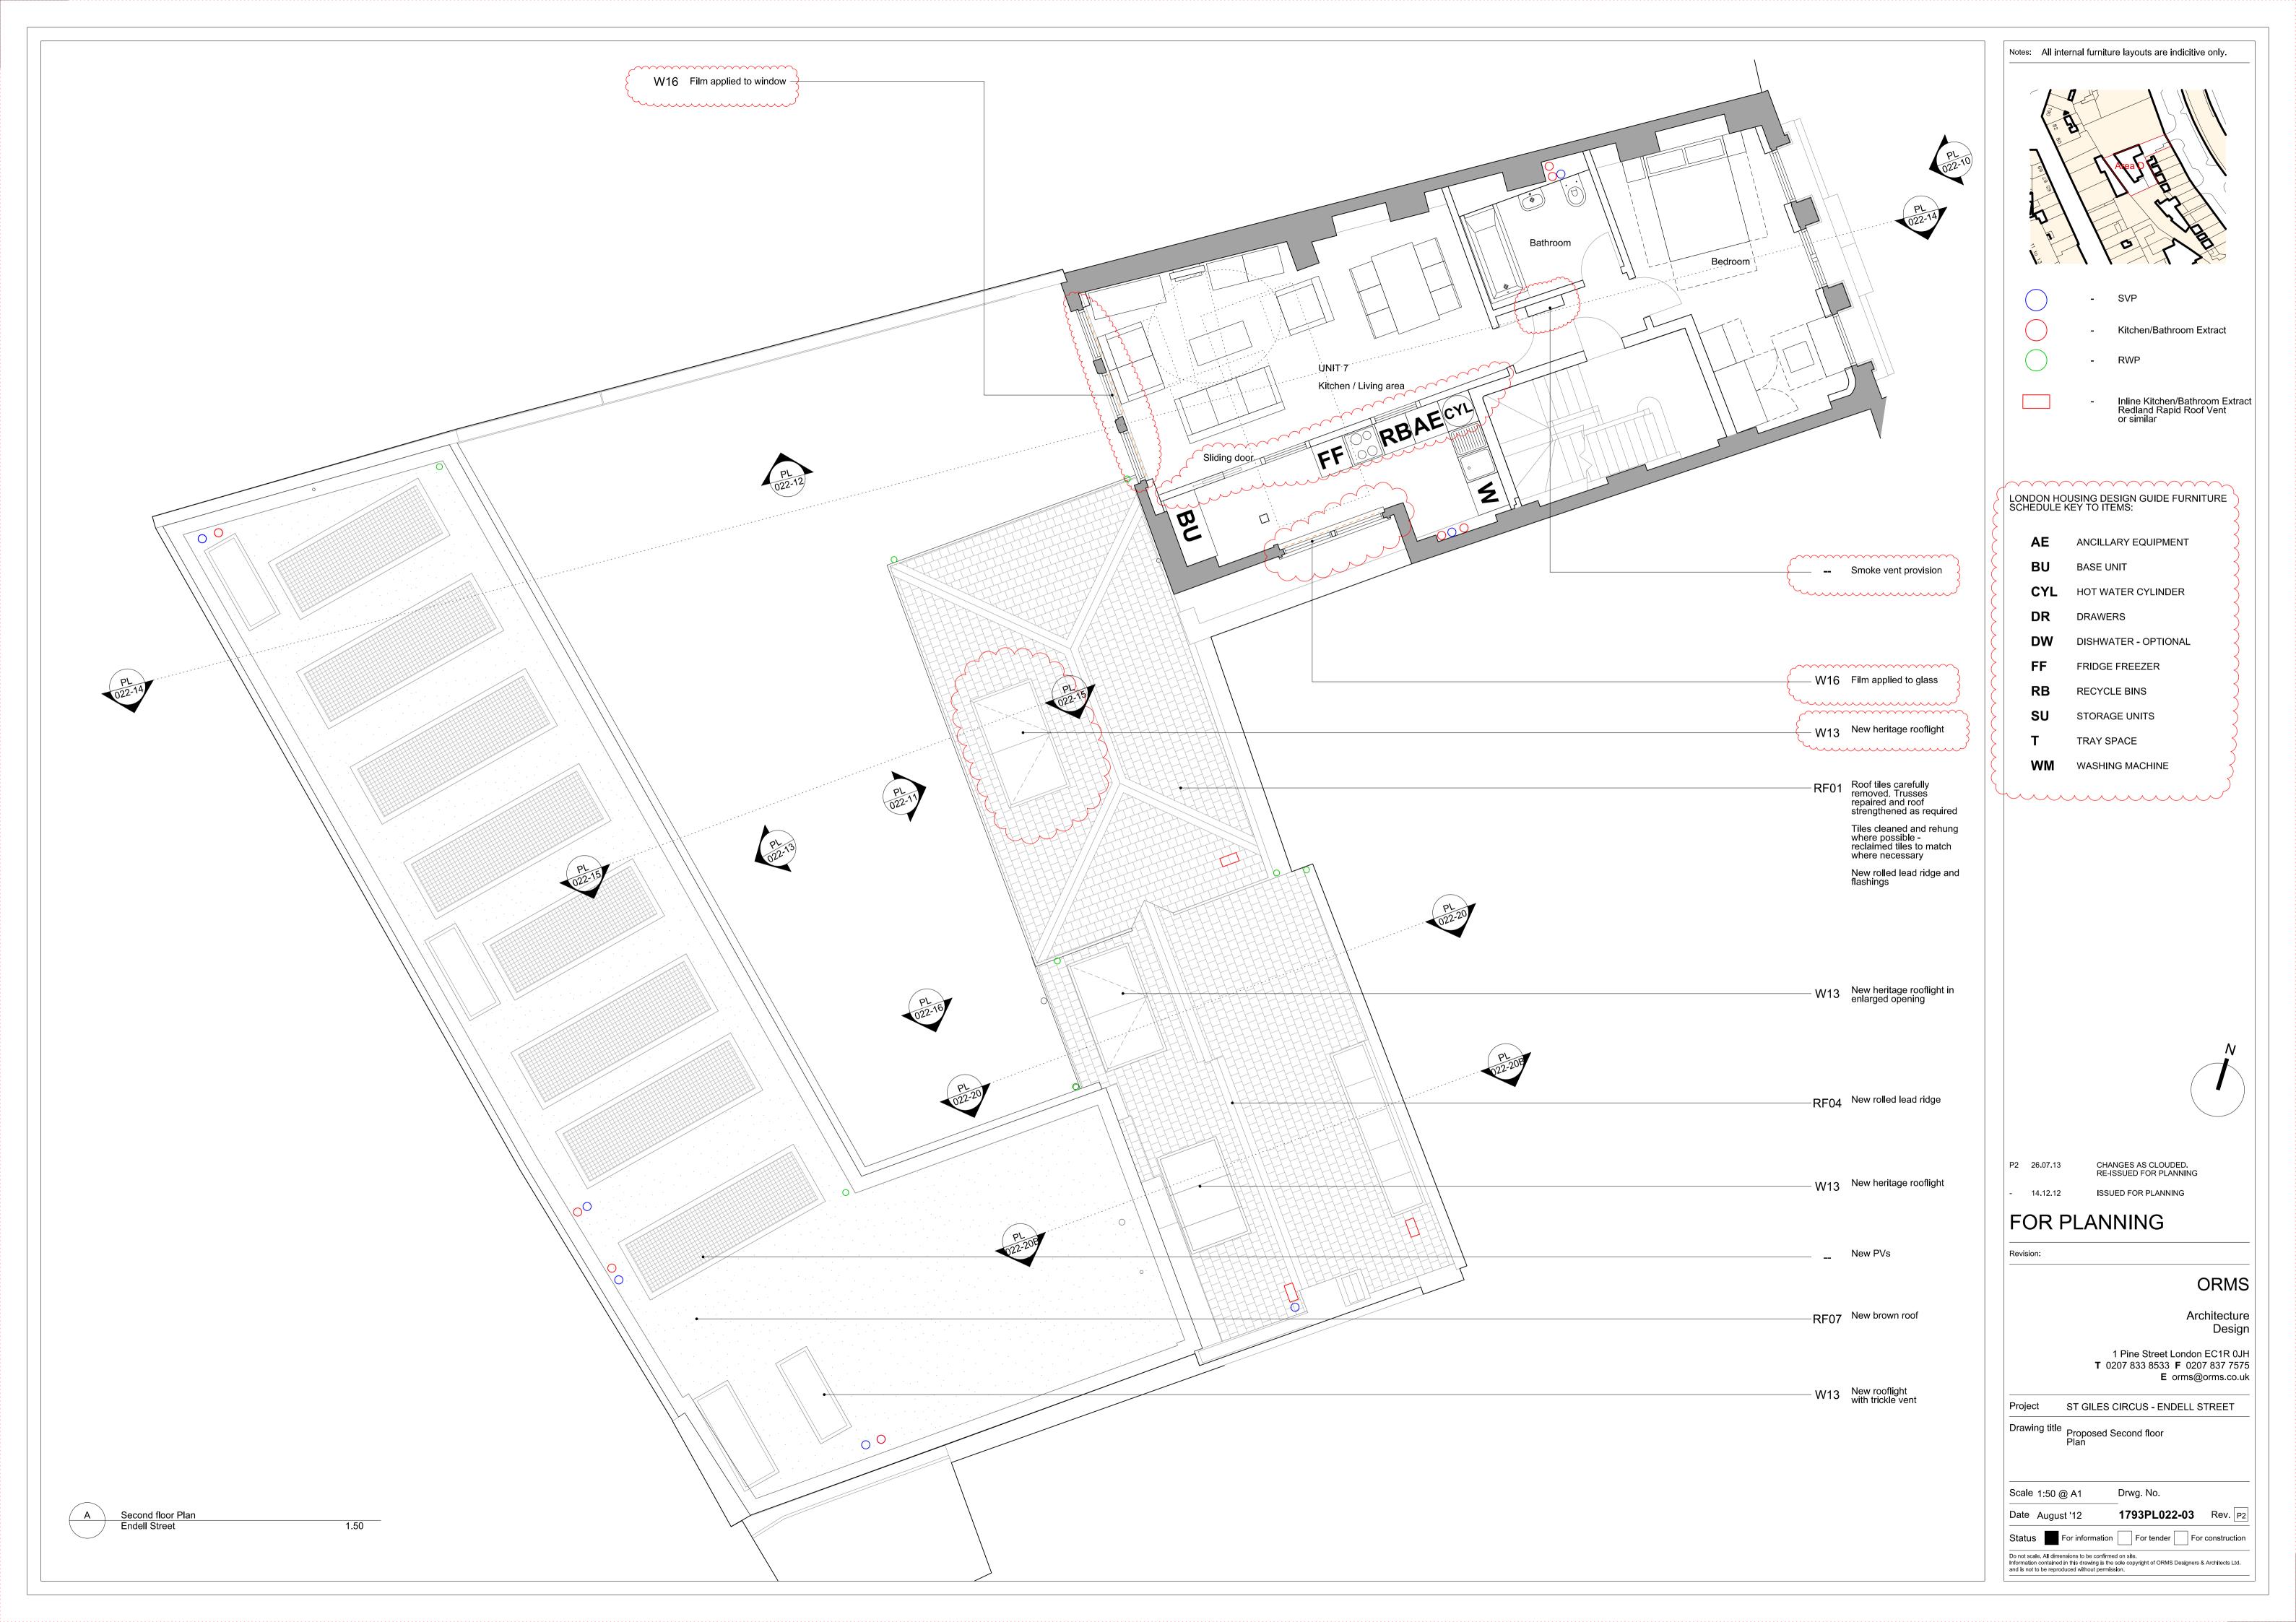

Notes: All internal furniture layouts are indicitive only. Old coal store recording studio recording studio recording studio CHANGES AS CLOUDED. RE-ISSUED FOR PLANNING P2 26.07.13 ISSUED FOR PLANNING recording studio FOR PLANNING ORMS Architecture Design 1 Pine Street London EC1R 0JH T 0207 833 8533 F 0207 837 7575 E orms@orms.co.uk Project ST GILES CIRCUS - ENDELL STREET Drawing title Existing/Strip out Basement Plan Drwg. No. Scale 1:50 @ A1 **1793PLEX022-00** Rev. P2 1.50 Status For information For tender For construction Do not scale. All dimensions to be confirmed on site.