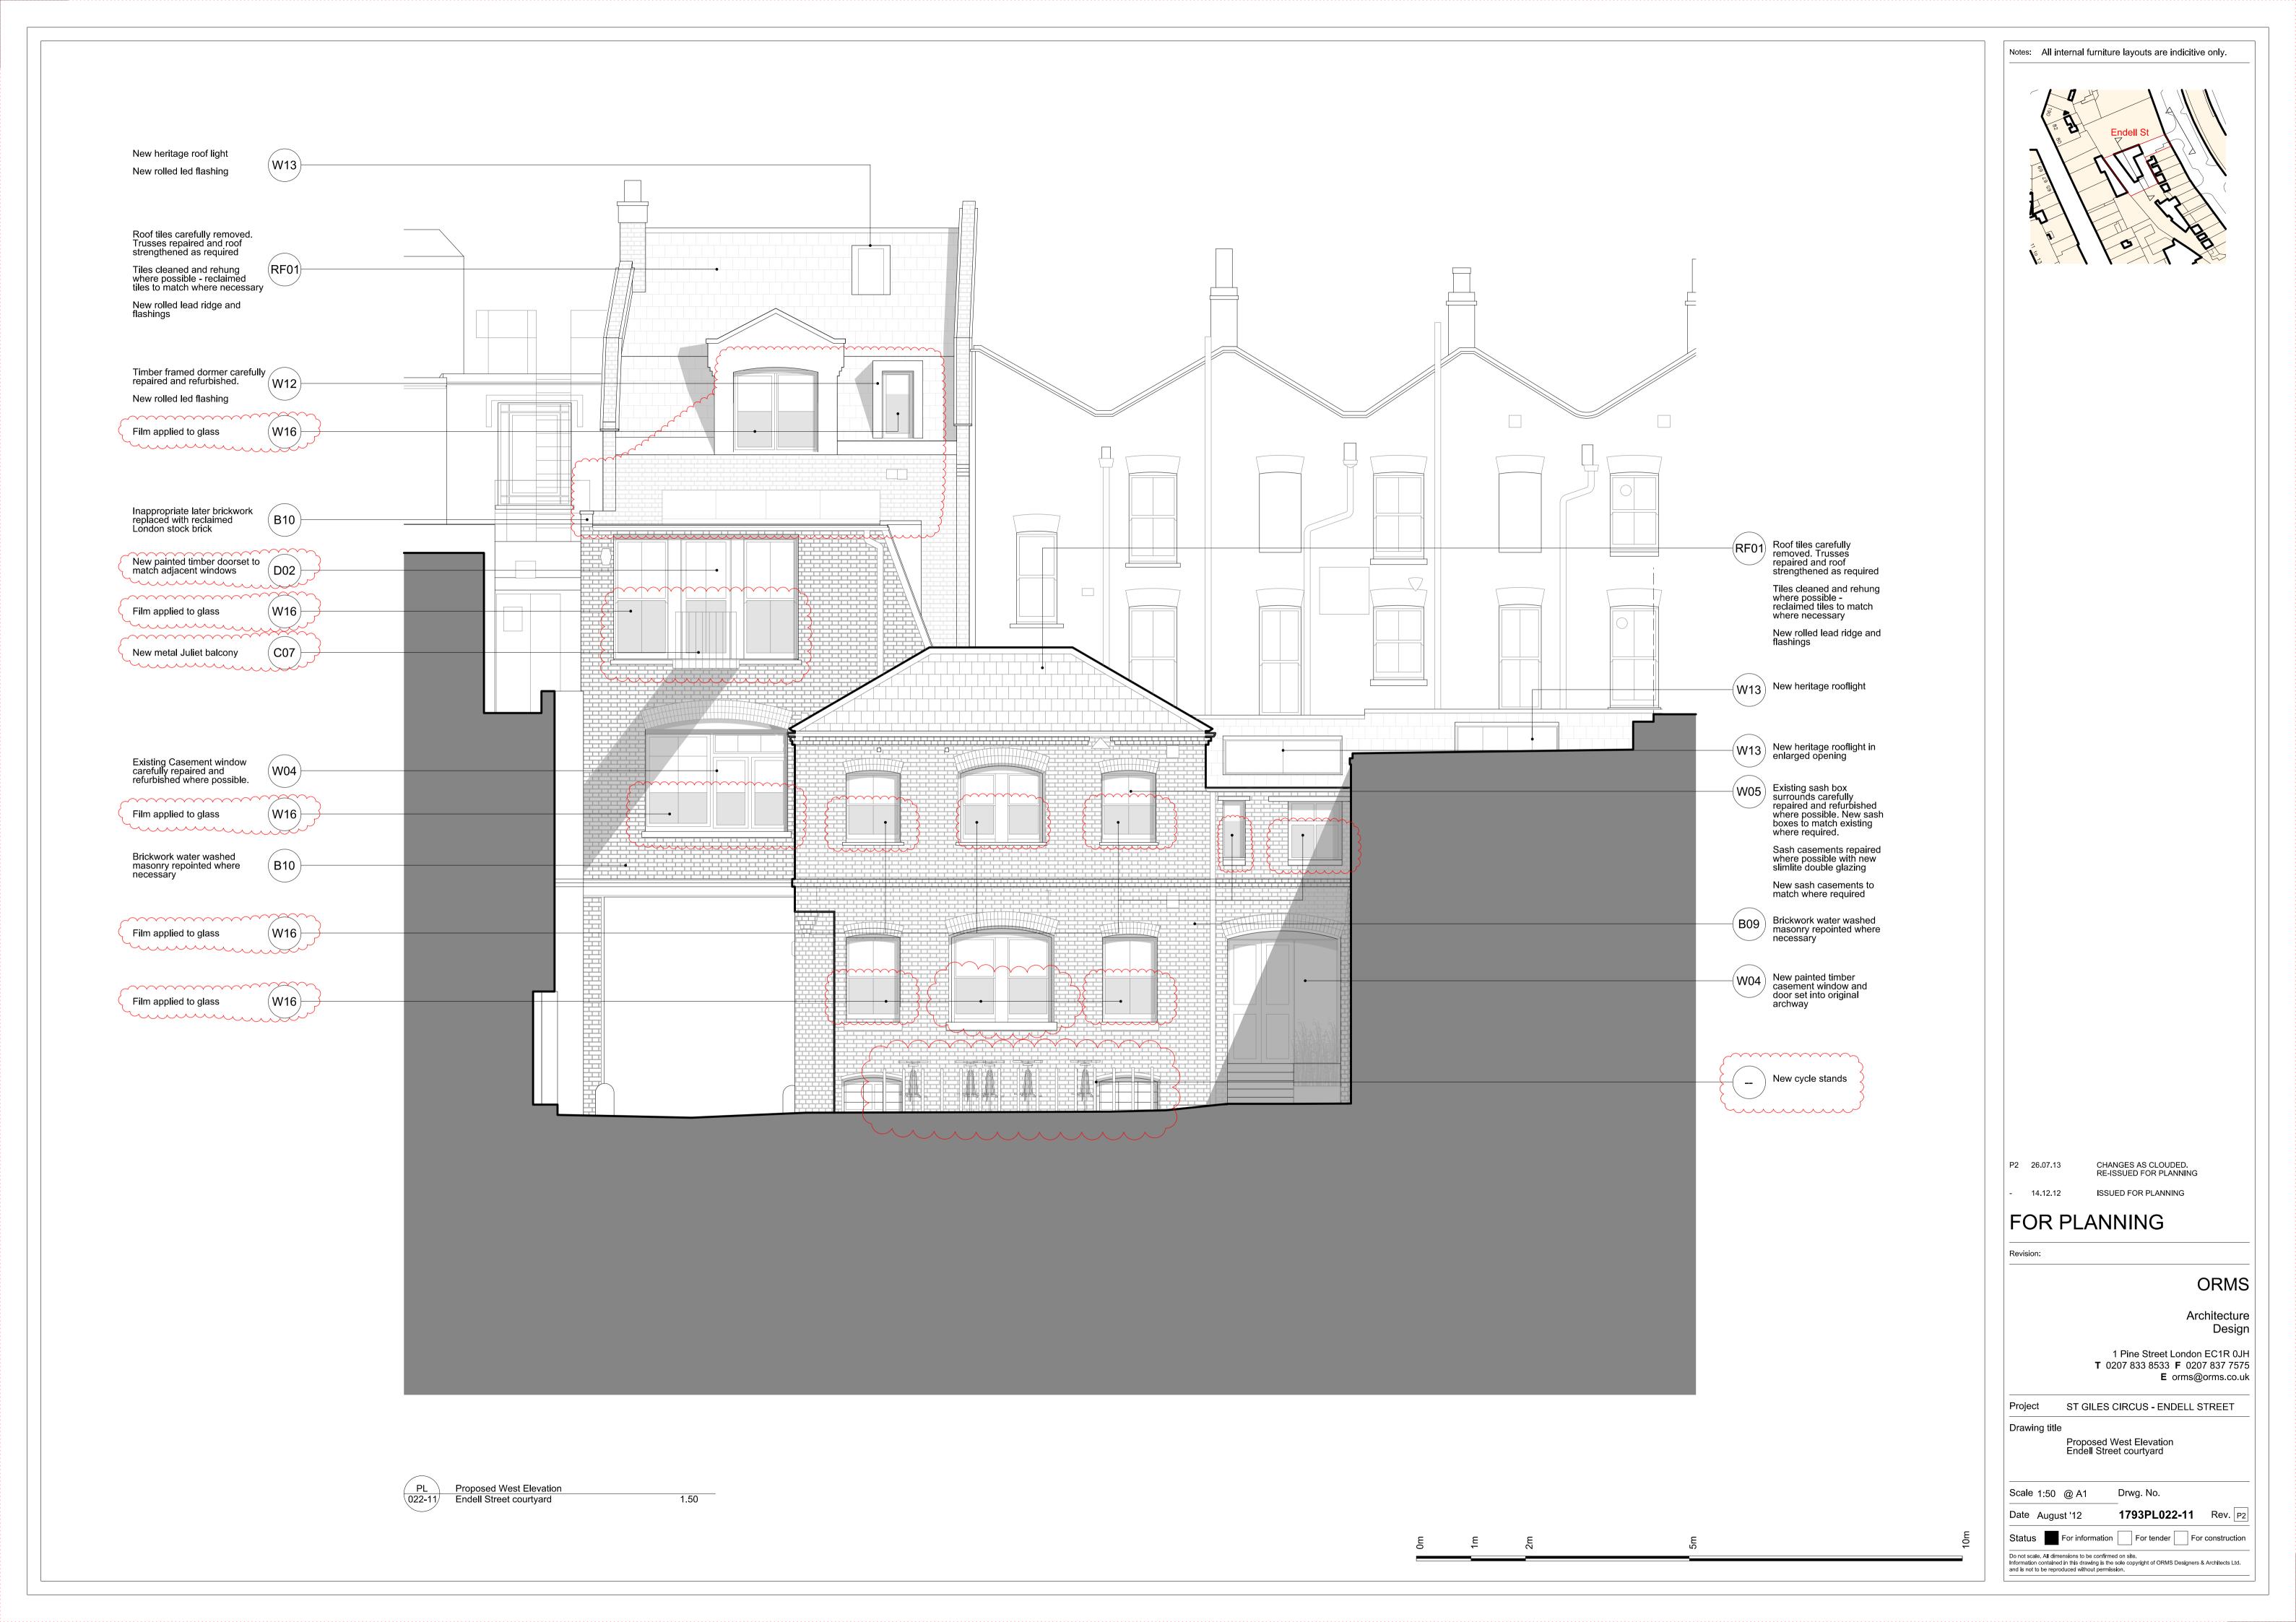

Notes: All internal furniture layouts are indicitive only. Old coal store recording studio recording studio recording studio CHANGES AS CLOUDED. RE-ISSUED FOR PLANNING P2 26.07.13 ISSUED FOR PLANNING recording studio FOR PLANNING ORMS Architecture Design 1 Pine Street London EC1R 0JH T 0207 833 8533 F 0207 837 7575 E orms@orms.co.uk Project ST GILES CIRCUS - ENDELL STREET Drawing title Existing/Strip out Basement Plan Drwg. No. Scale 1:50 @ A1 **1793PLEX022-00** Rev. P2 1.50 Status For information For tender For construction Do not scale. All dimensions to be confirmed on site.