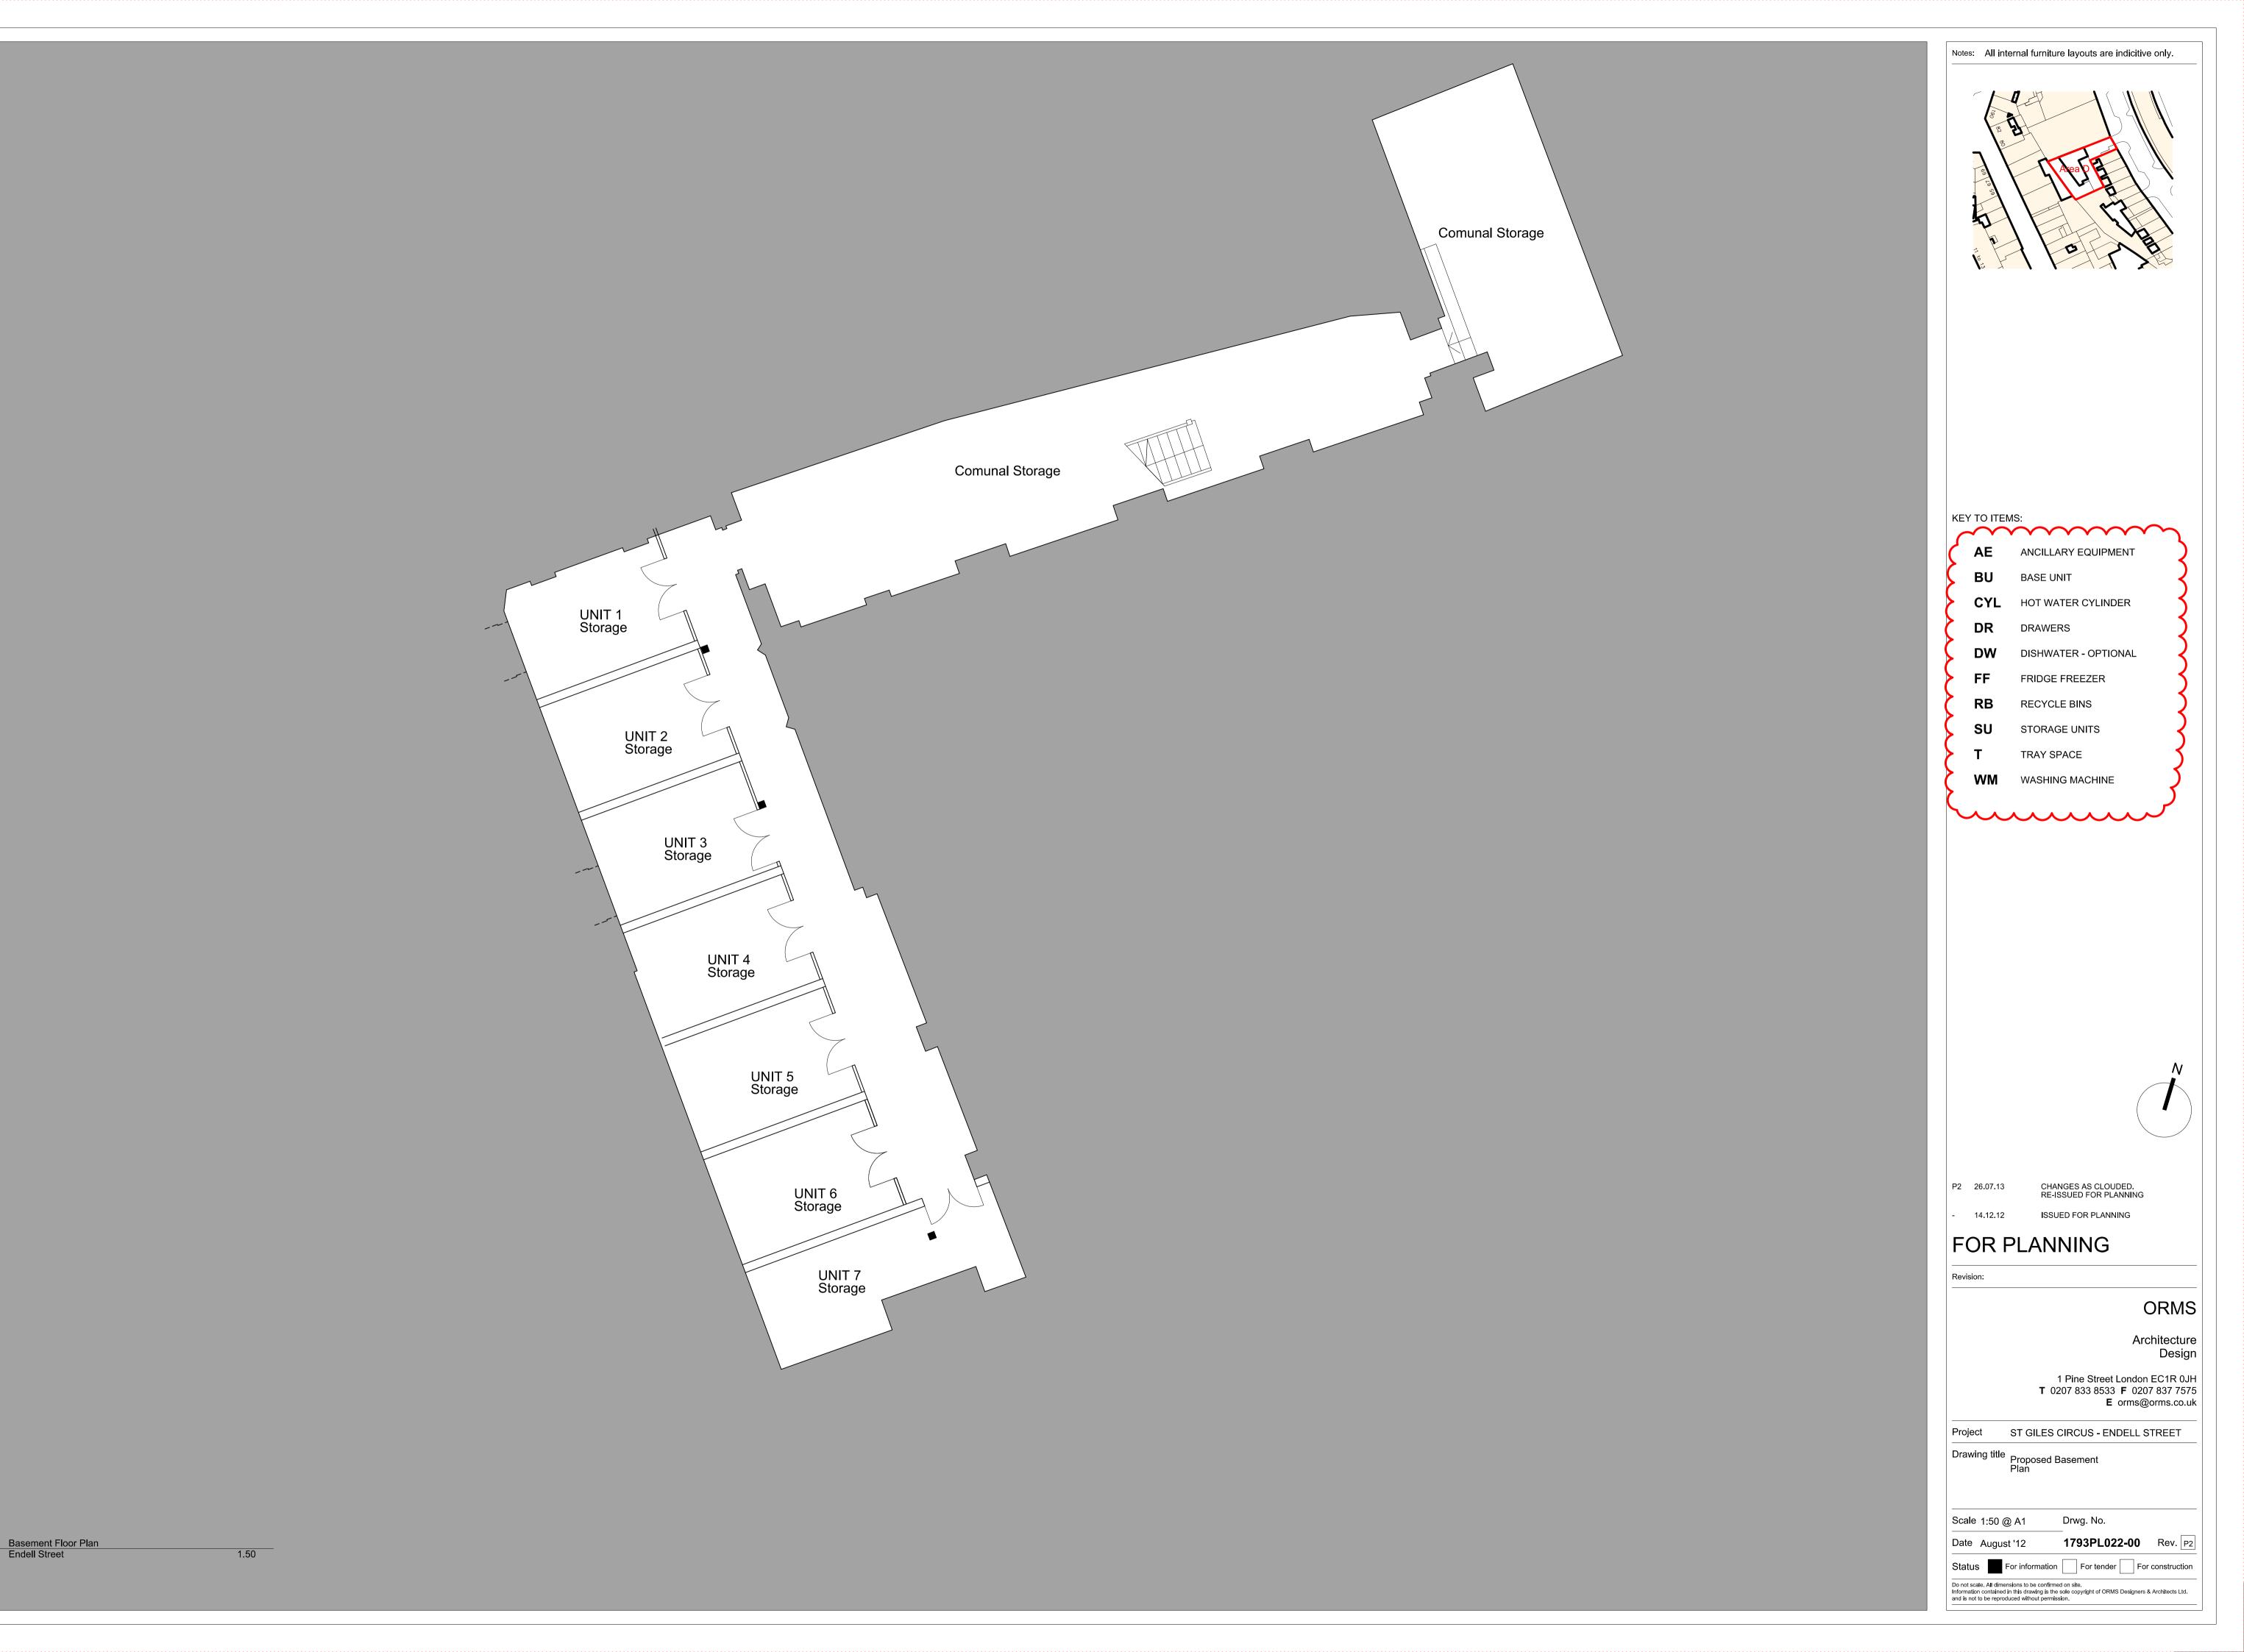

Notes: All internal furniture layouts are indicitive only. Old coal store recording studio recording studio recording studio CHANGES AS CLOUDED. RE-ISSUED FOR PLANNING P2 26.07.13 ISSUED FOR PLANNING recording studio FOR PLANNING ORMS Architecture Design 1 Pine Street London EC1R 0JH T 0207 833 8533 F 0207 837 7575 E orms@orms.co.uk Project ST GILES CIRCUS - ENDELL STREET Drawing title Existing/Strip out Basement Plan Drwg. No. Scale 1:50 @ A1 **1793PLEX022-00** Rev. P2 1.50 Status For information For tender For construction Do not scale. All dimensions to be confirmed on site.