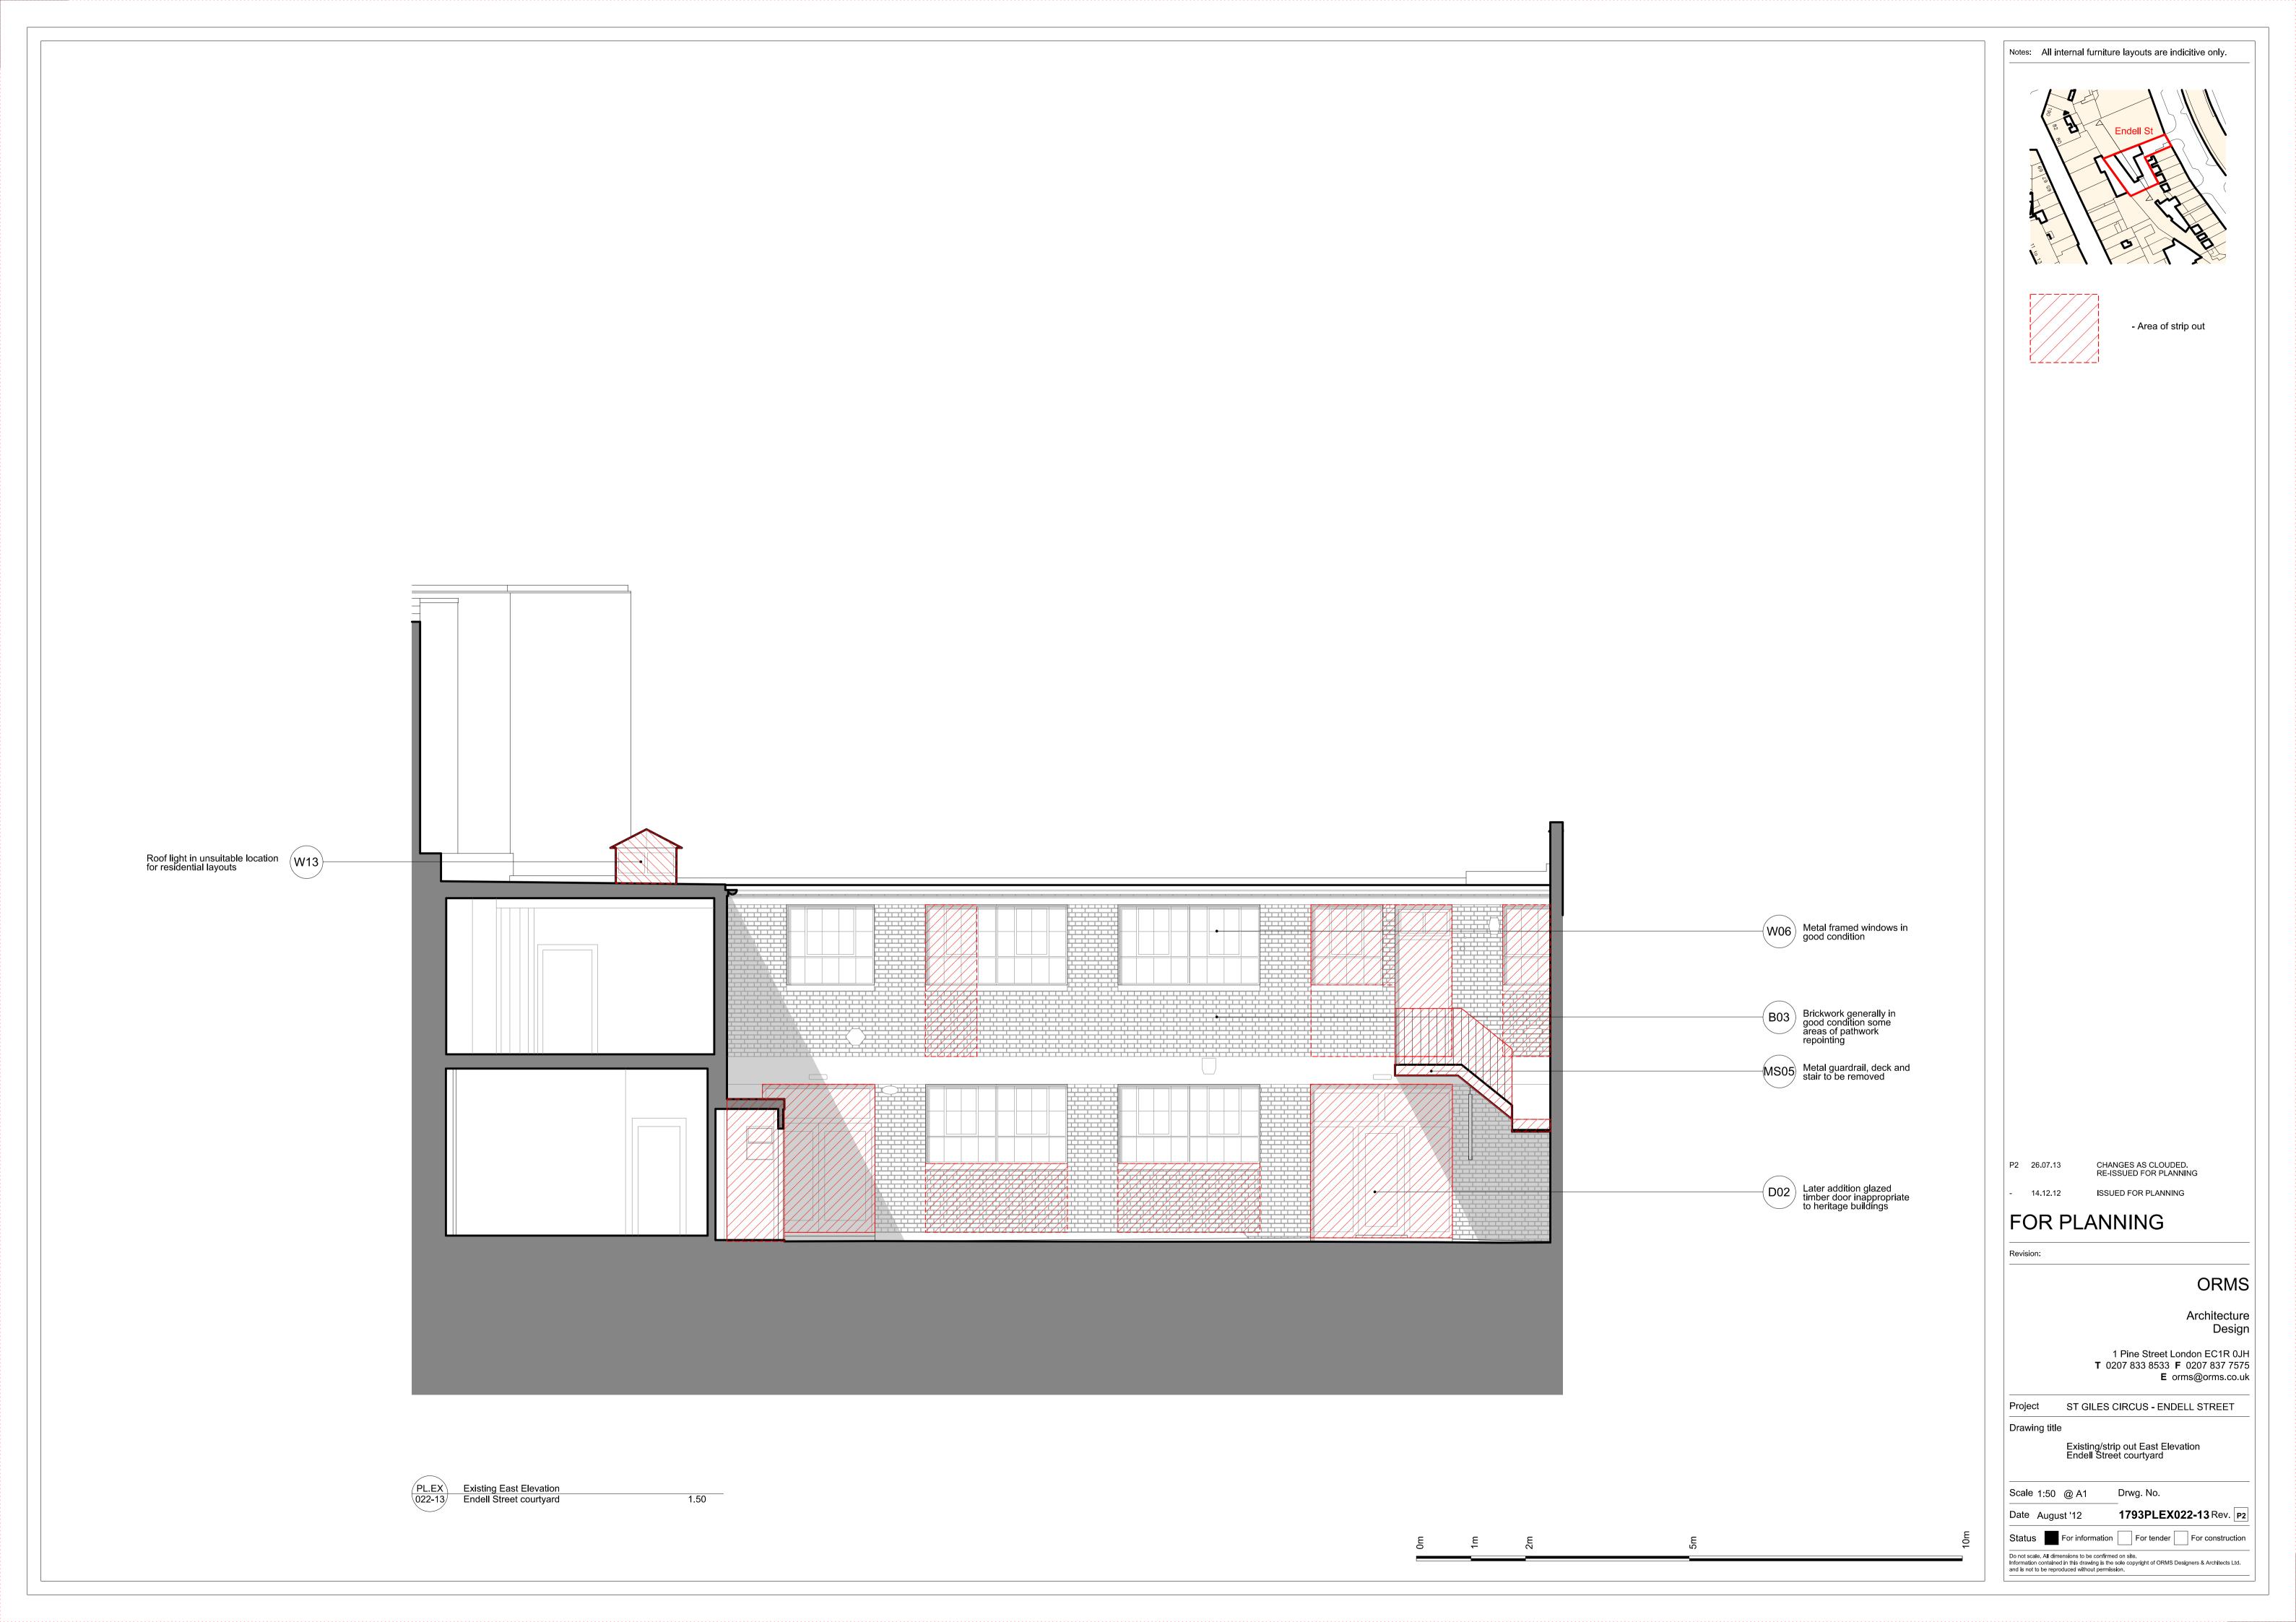

Notes: All internal furniture layouts are indicitive only. Old coal store recording studio recording studio recording studio CHANGES AS CLOUDED. RE-ISSUED FOR PLANNING P2 26.07.13 ISSUED FOR PLANNING recording studio FOR PLANNING ORMS Architecture Design 1 Pine Street London EC1R 0JH T 0207 833 8533 F 0207 837 7575 E orms@orms.co.uk Project ST GILES CIRCUS - ENDELL STREET Drawing title Existing/Strip out Basement Plan Drwg. No. Scale 1:50 @ A1 **1793PLEX022-00** Rev. P2 1.50 Status For information For tender For construction Do not scale. All dimensions to be confirmed on site.