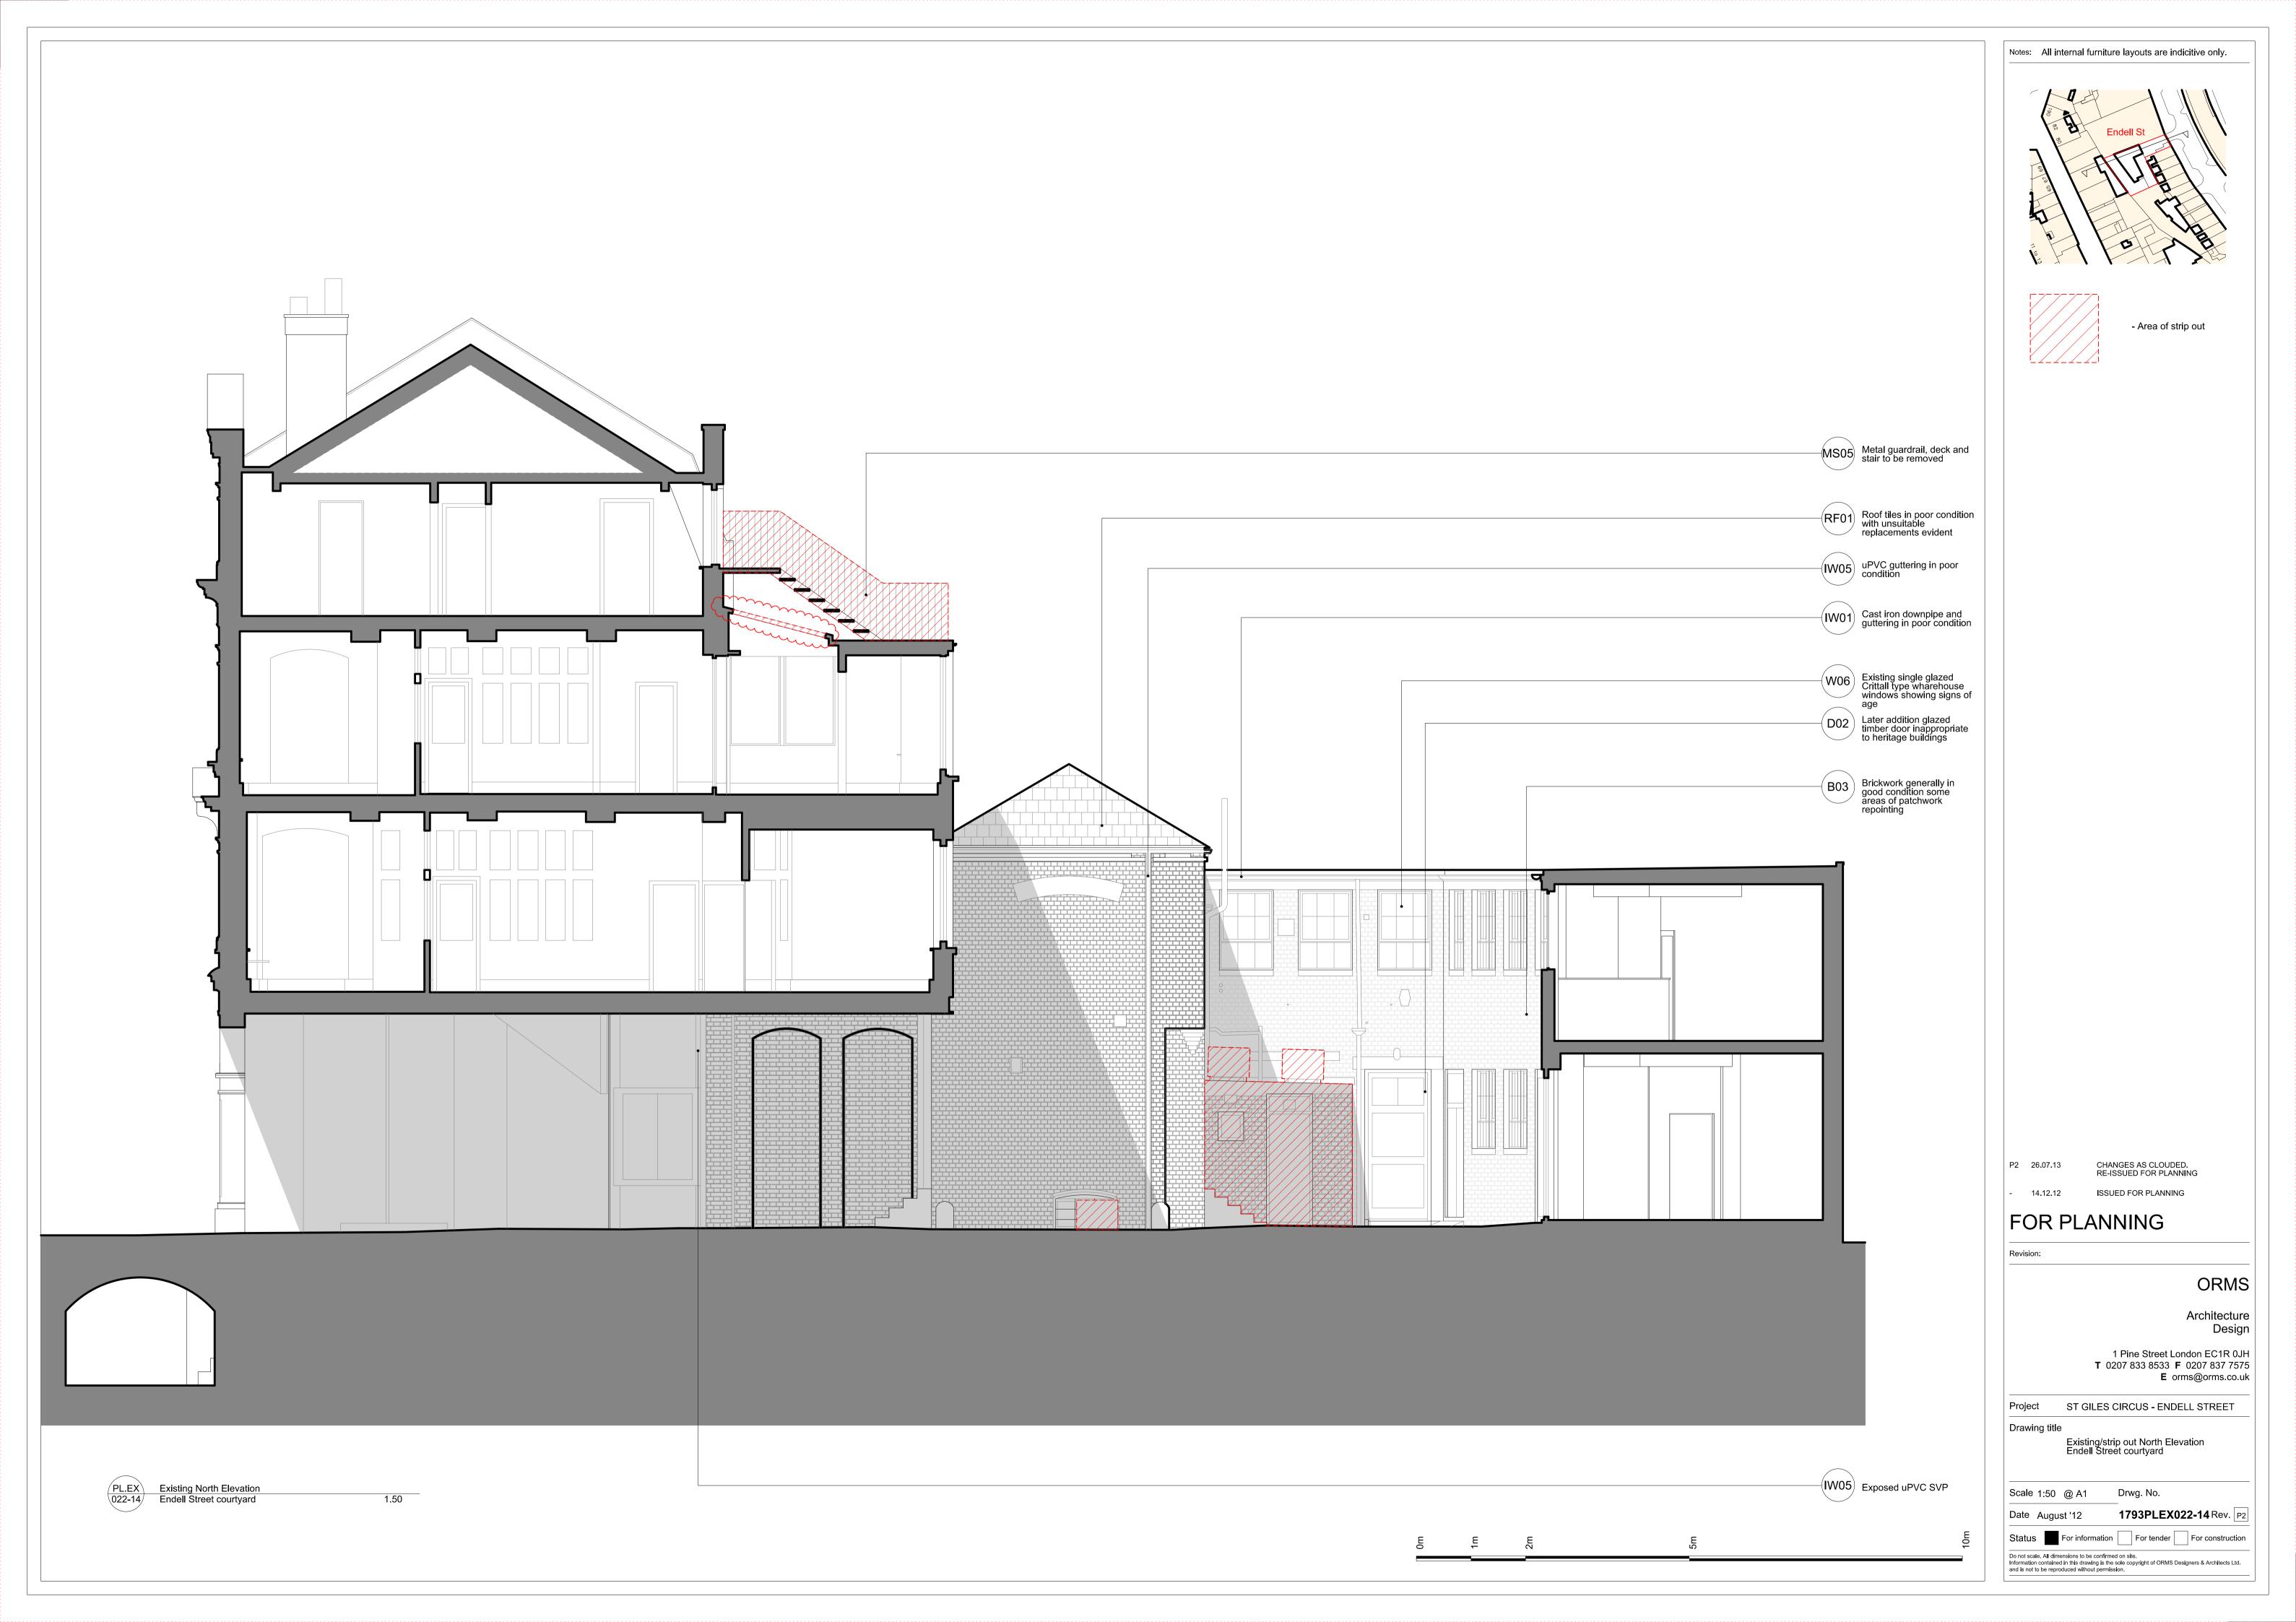

Notes: All internal furniture layouts are indicitive only. Old coal store recording studio recording studio recording studio CHANGES AS CLOUDED. RE-ISSUED FOR PLANNING P2 26.07.13 ISSUED FOR PLANNING recording studio FOR PLANNING ORMS Architecture Design 1 Pine Street London EC1R 0JH T 0207 833 8533 F 0207 837 7575 E orms@orms.co.uk Project ST GILES CIRCUS - ENDELL STREET Drawing title Existing/Strip out Basement Plan Drwg. No. Scale 1:50 @ A1 **1793PLEX022-00** Rev. P2 1.50 Status For information For tender For construction Do not scale. All dimensions to be confirmed on site.