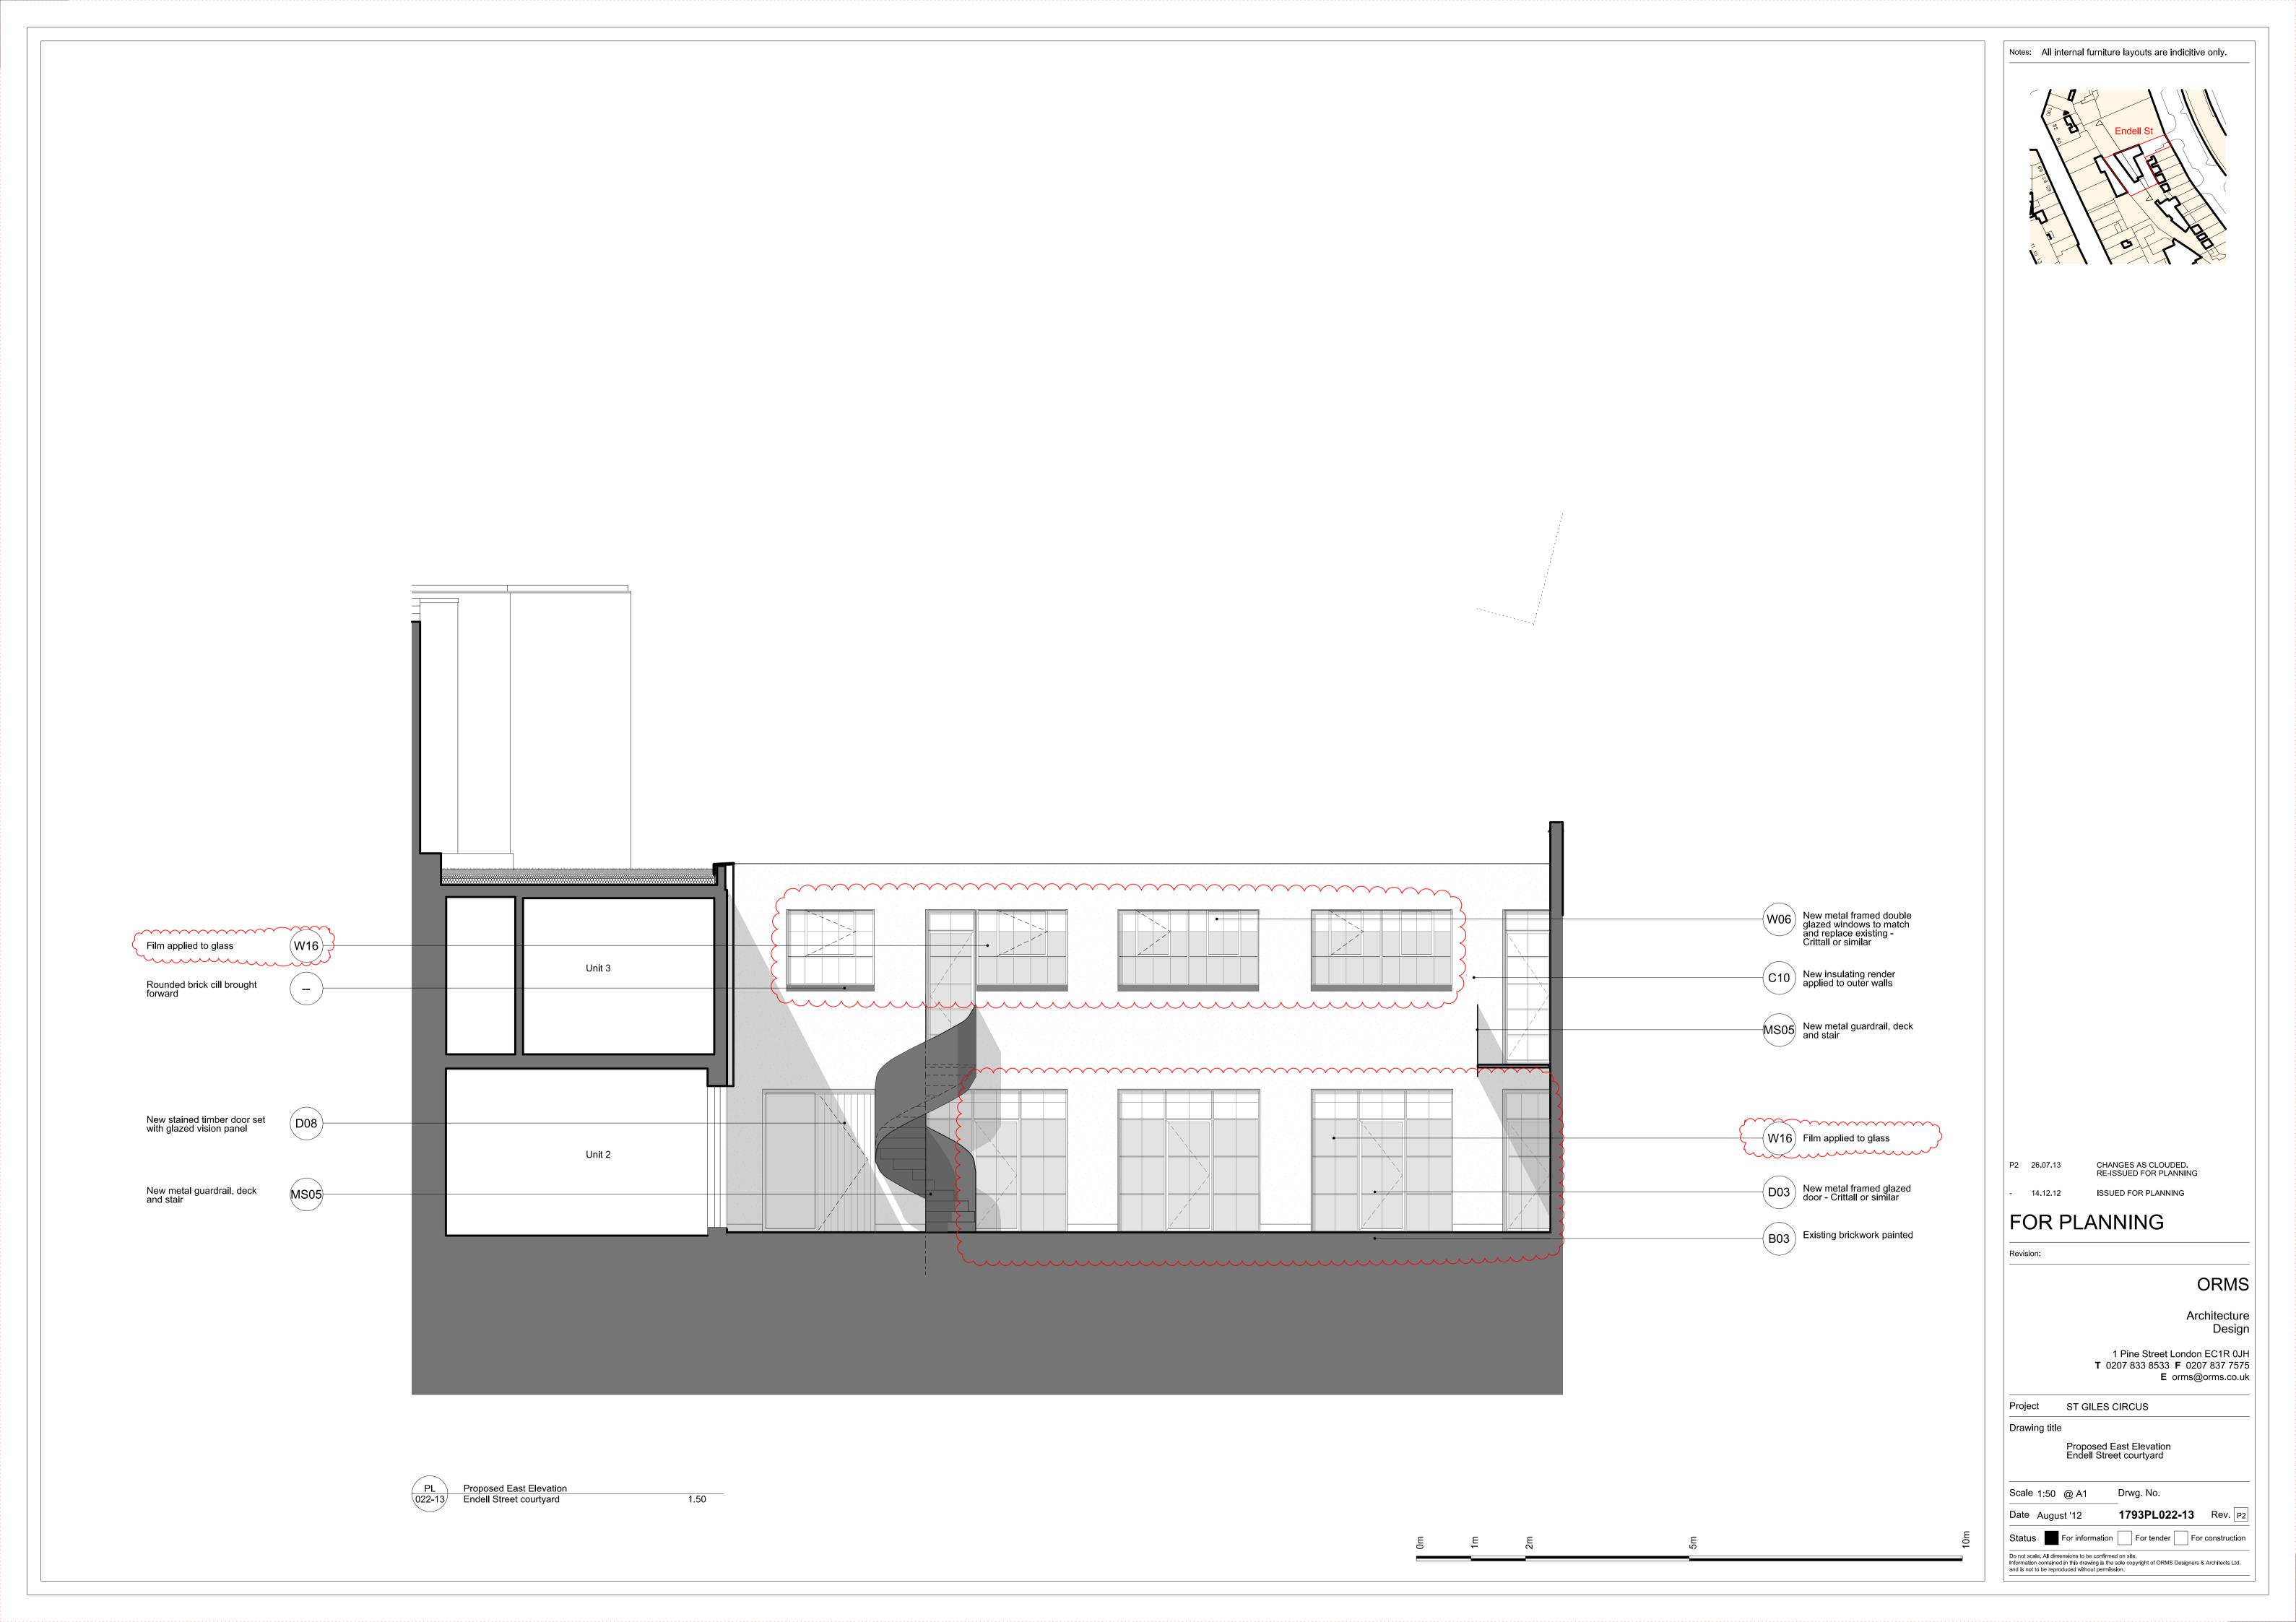

Notes: All internal furniture layouts are indicitive only. Old coal store recording studio recording studio recording studio CHANGES AS CLOUDED. RE-ISSUED FOR PLANNING P2 26.07.13 ISSUED FOR PLANNING recording studio FOR PLANNING ORMS Architecture Design 1 Pine Street London EC1R 0JH T 0207 833 8533 F 0207 837 7575 E orms@orms.co.uk Project ST GILES CIRCUS - ENDELL STREET Drawing title Existing/Strip out Basement Plan Drwg. No. Scale 1:50 @ A1 **1793PLEX022-00** Rev. P2 1.50 Status For information For tender For construction Do not scale. All dimensions to be confirmed on site.