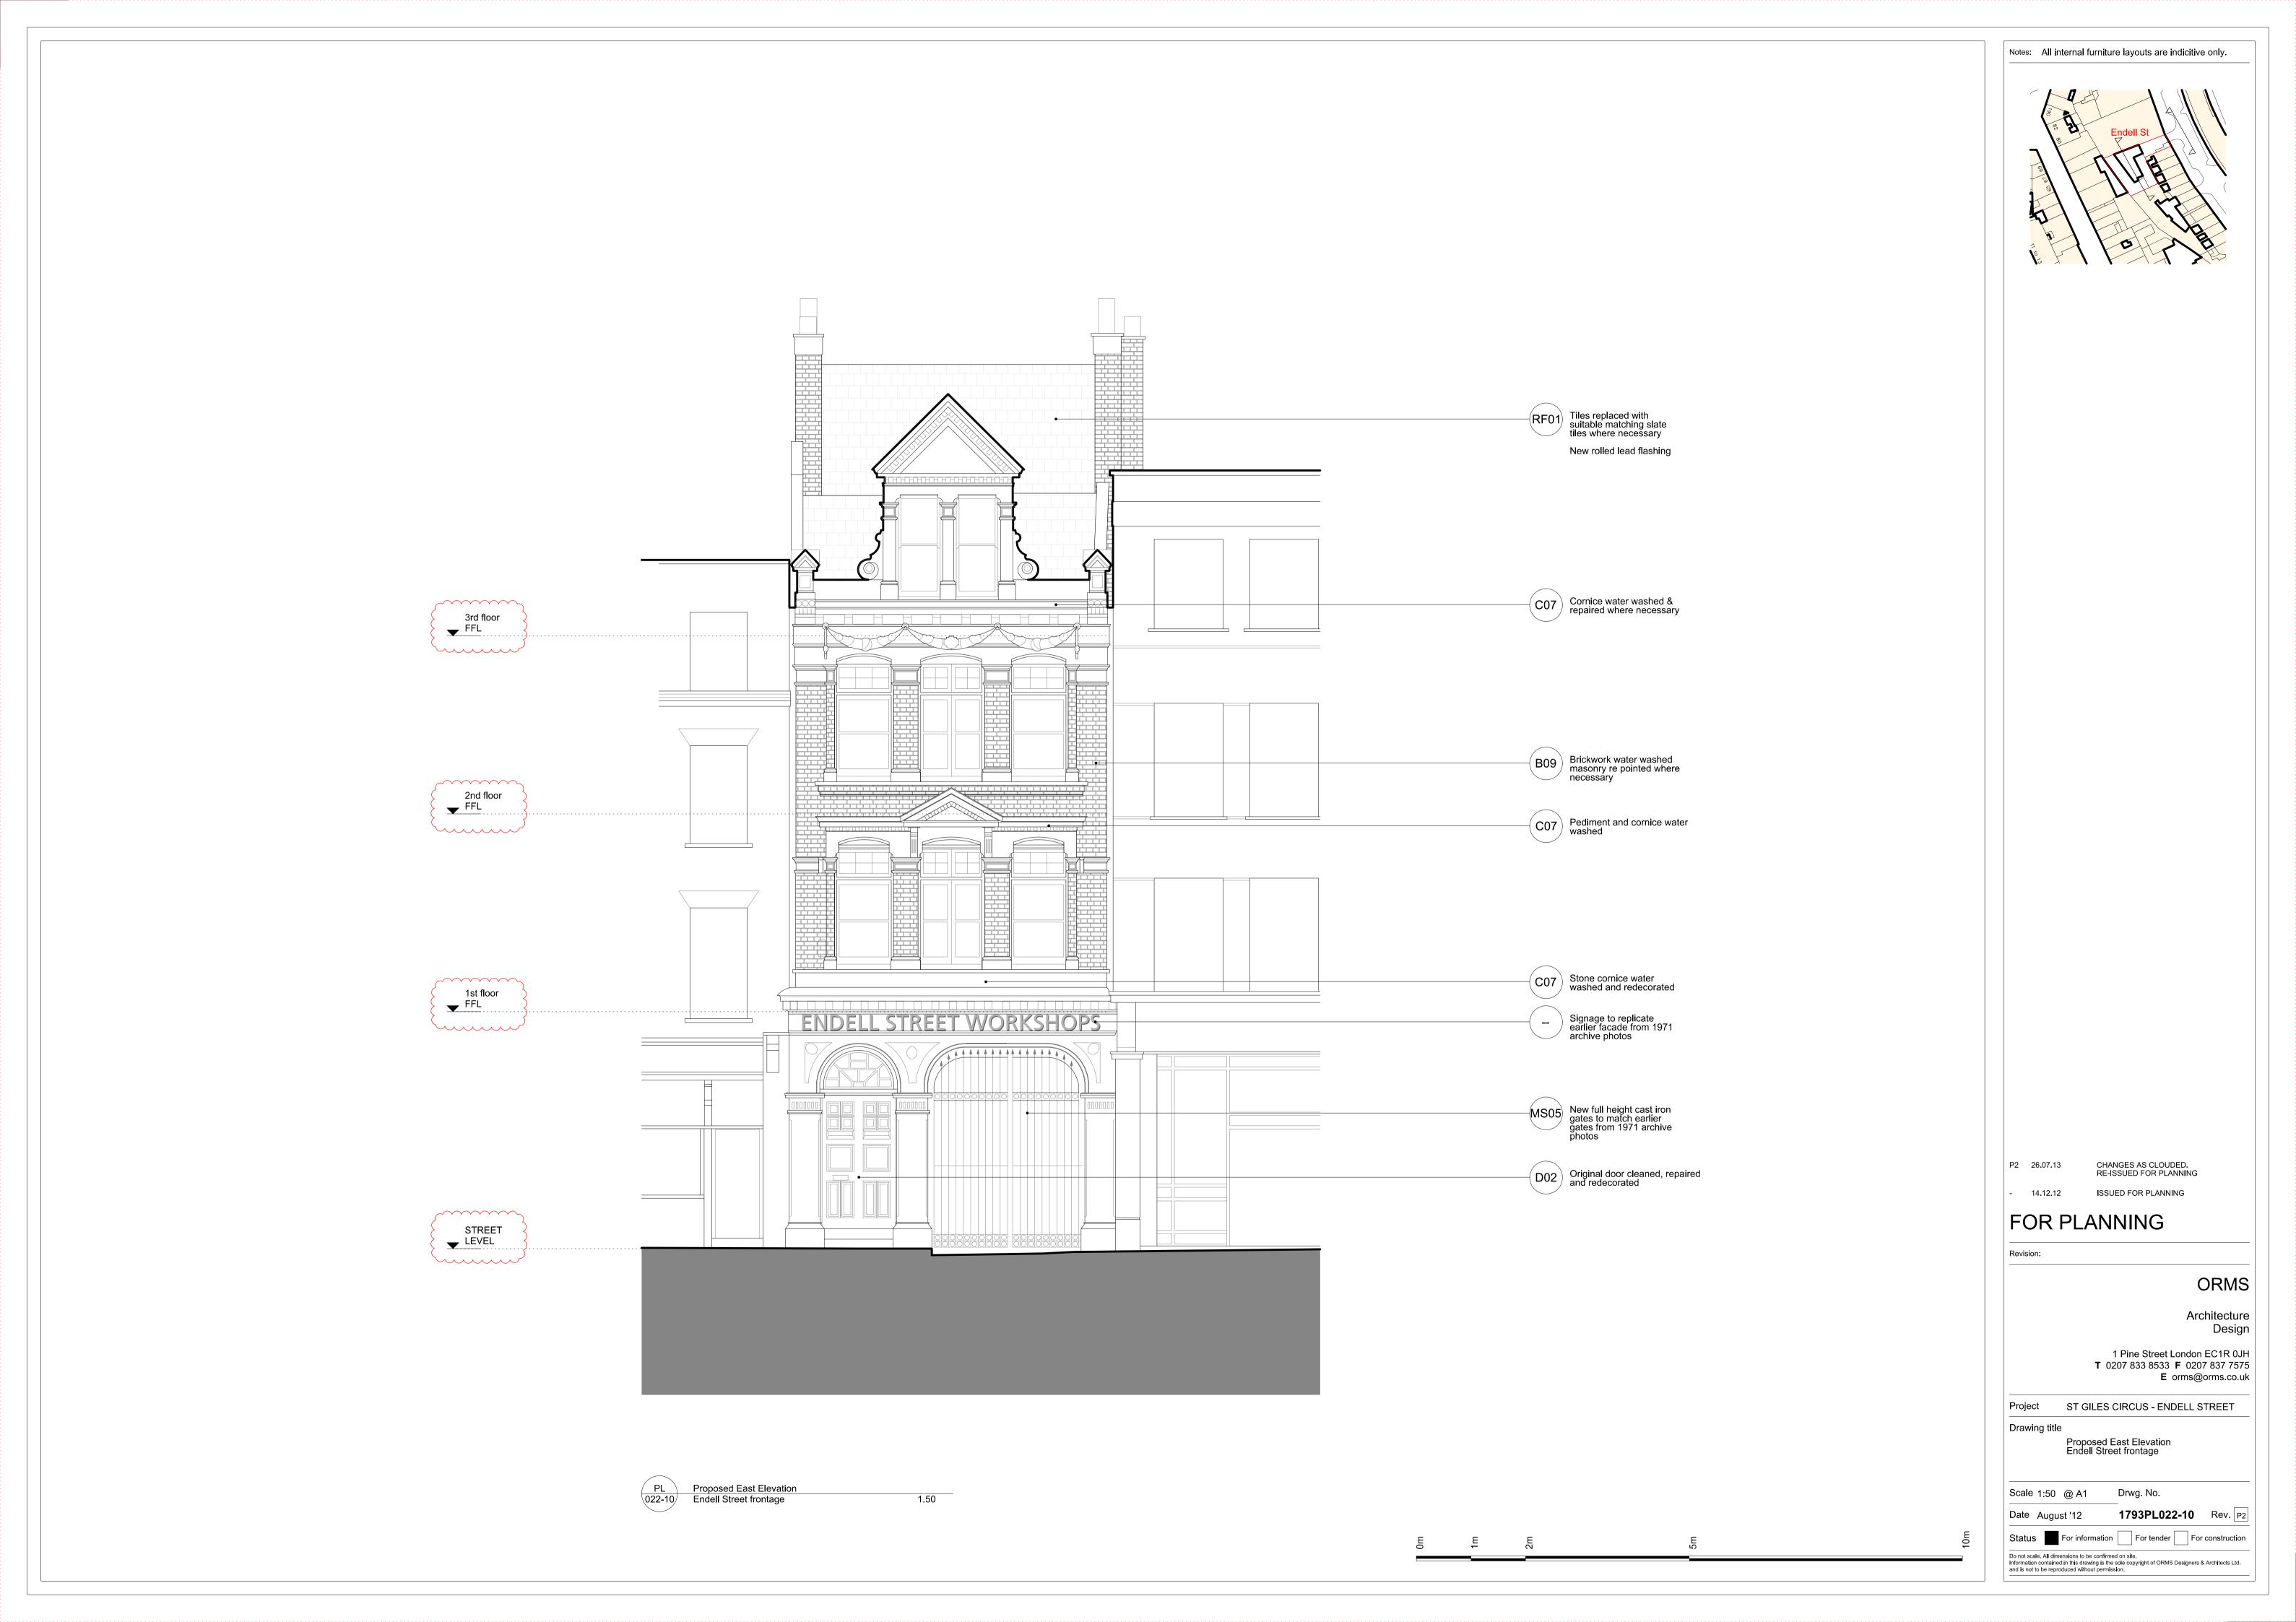

Notes: All internal furniture layouts are indicitive only. Old coal store recording studio recording studio recording studio CHANGES AS CLOUDED. RE-ISSUED FOR PLANNING P2 26.07.13 ISSUED FOR PLANNING recording studio FOR PLANNING ORMS Architecture Design 1 Pine Street London EC1R 0JH T 0207 833 8533 F 0207 837 7575 E orms@orms.co.uk Project ST GILES CIRCUS - ENDELL STREET Drawing title Existing/Strip out Basement Plan Drwg. No. Scale 1:50 @ A1 **1793PLEX022-00** Rev. P2 1.50 Status For information For tender For construction Do not scale. All dimensions to be confirmed on site.