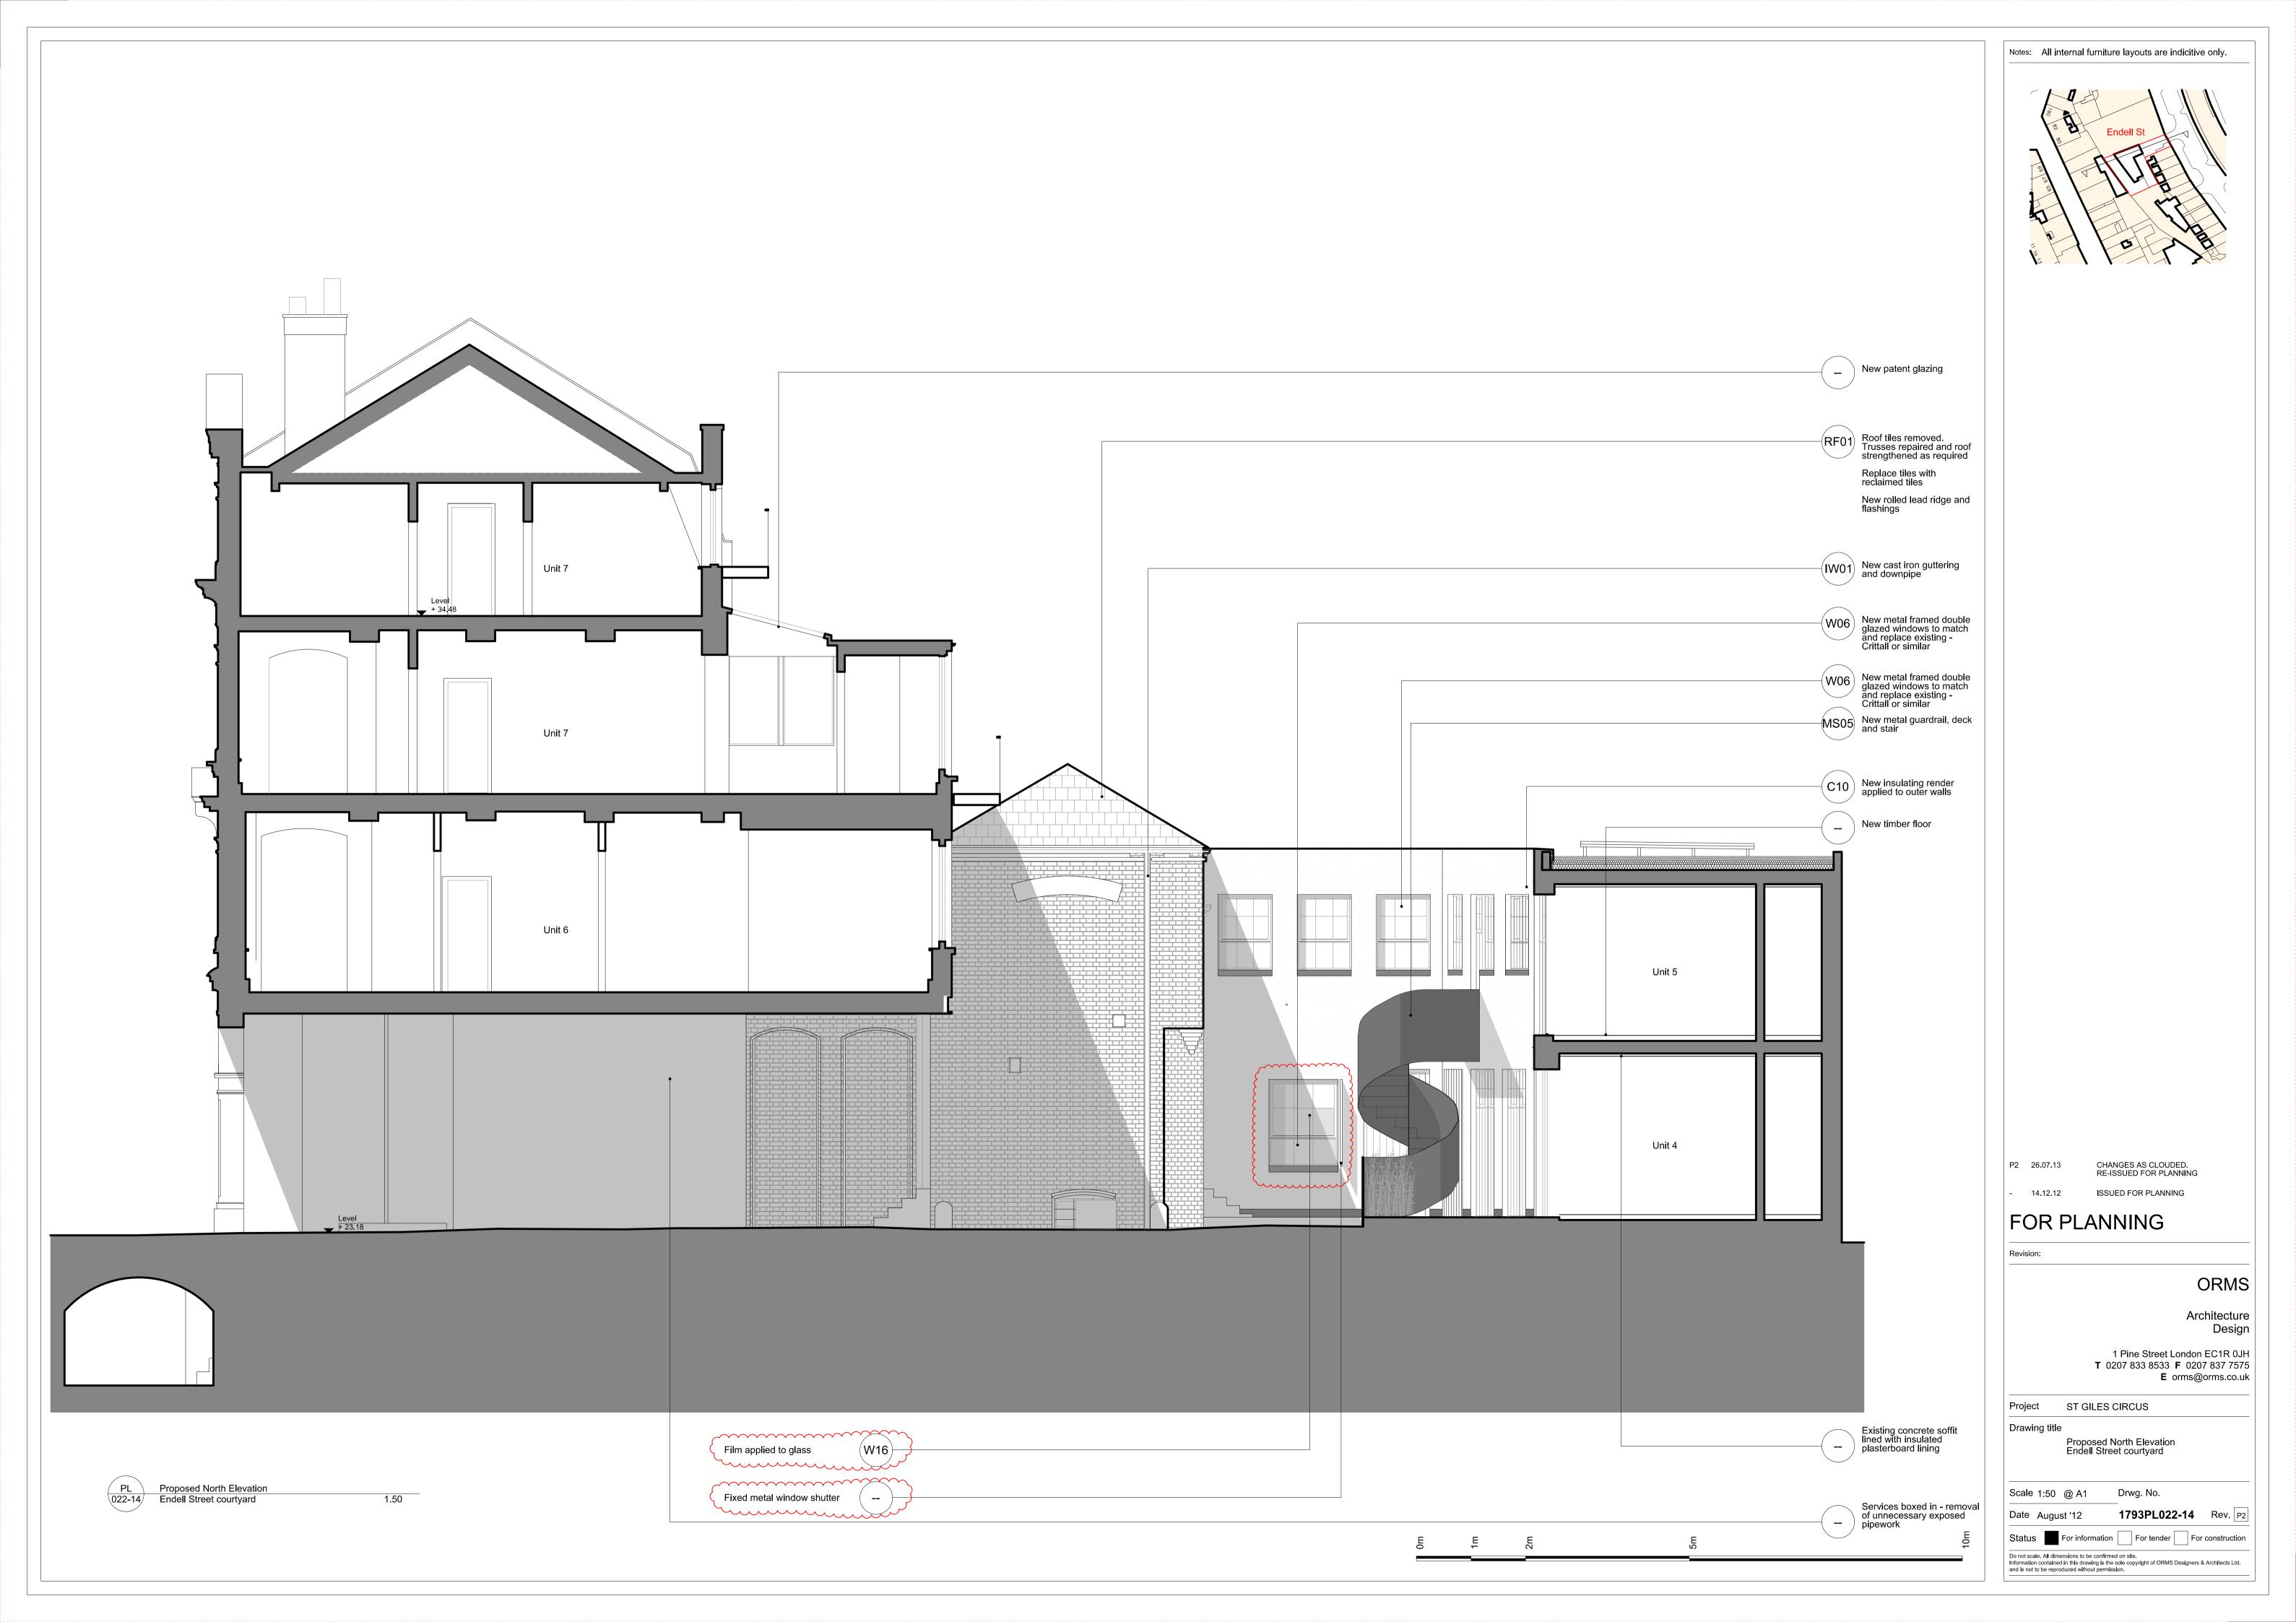

Notes: All internal furniture layouts are indicitive only. Old coal store recording studio recording studio recording studio CHANGES AS CLOUDED. RE-ISSUED FOR PLANNING P2 26.07.13 ISSUED FOR PLANNING recording studio FOR PLANNING ORMS Architecture Design 1 Pine Street London EC1R 0JH T 0207 833 8533 F 0207 837 7575 E orms@orms.co.uk Project ST GILES CIRCUS - ENDELL STREET Drawing title Existing/Strip out Basement Plan Drwg. No. Scale 1:50 @ A1 **1793PLEX022-00** Rev. P2 1.50 Status For information For tender For construction Do not scale. All dimensions to be confirmed on site.