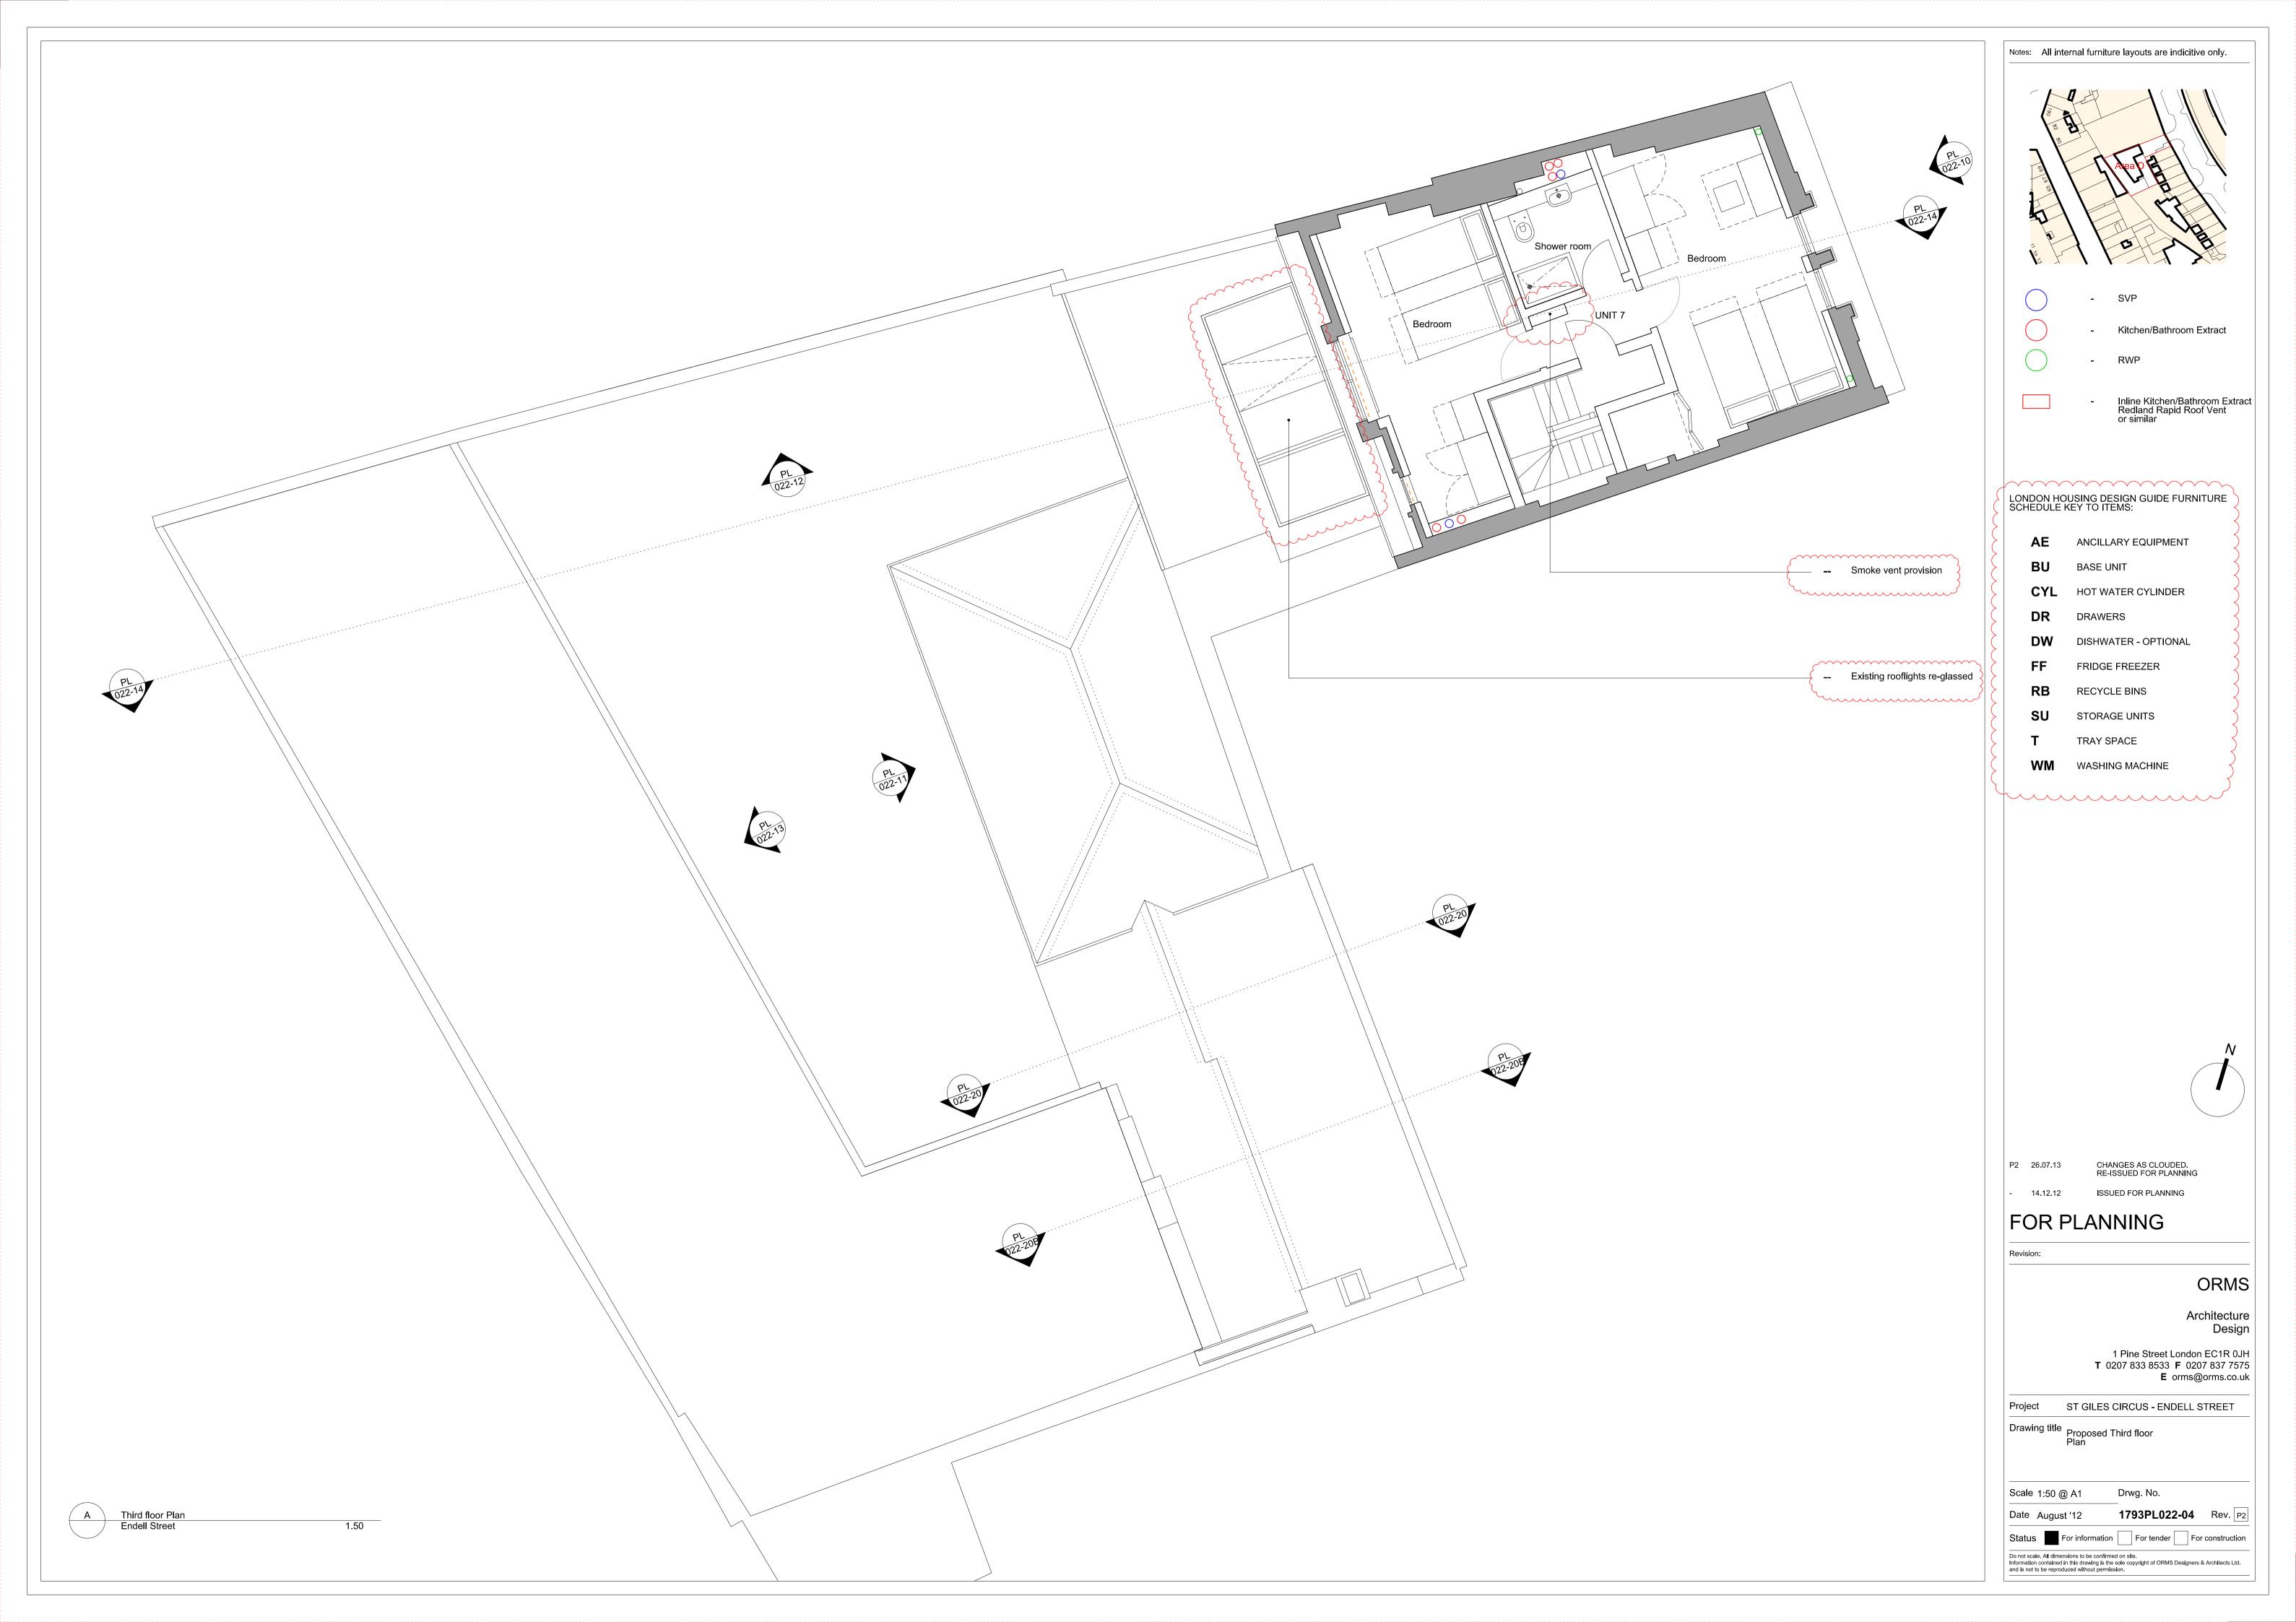

Notes: All internal furniture layouts are indicitive only. Old coal store recording studio recording studio recording studio CHANGES AS CLOUDED. RE-ISSUED FOR PLANNING P2 26.07.13 ISSUED FOR PLANNING recording studio FOR PLANNING ORMS Architecture Design 1 Pine Street London EC1R 0JH T 0207 833 8533 F 0207 837 7575 E orms@orms.co.uk Project ST GILES CIRCUS - ENDELL STREET Drawing title Existing/Strip out Basement Plan Drwg. No. Scale 1:50 @ A1 **1793PLEX022-00** Rev. P2 1.50 Status For information For tender For construction Do not scale. All dimensions to be confirmed on site.