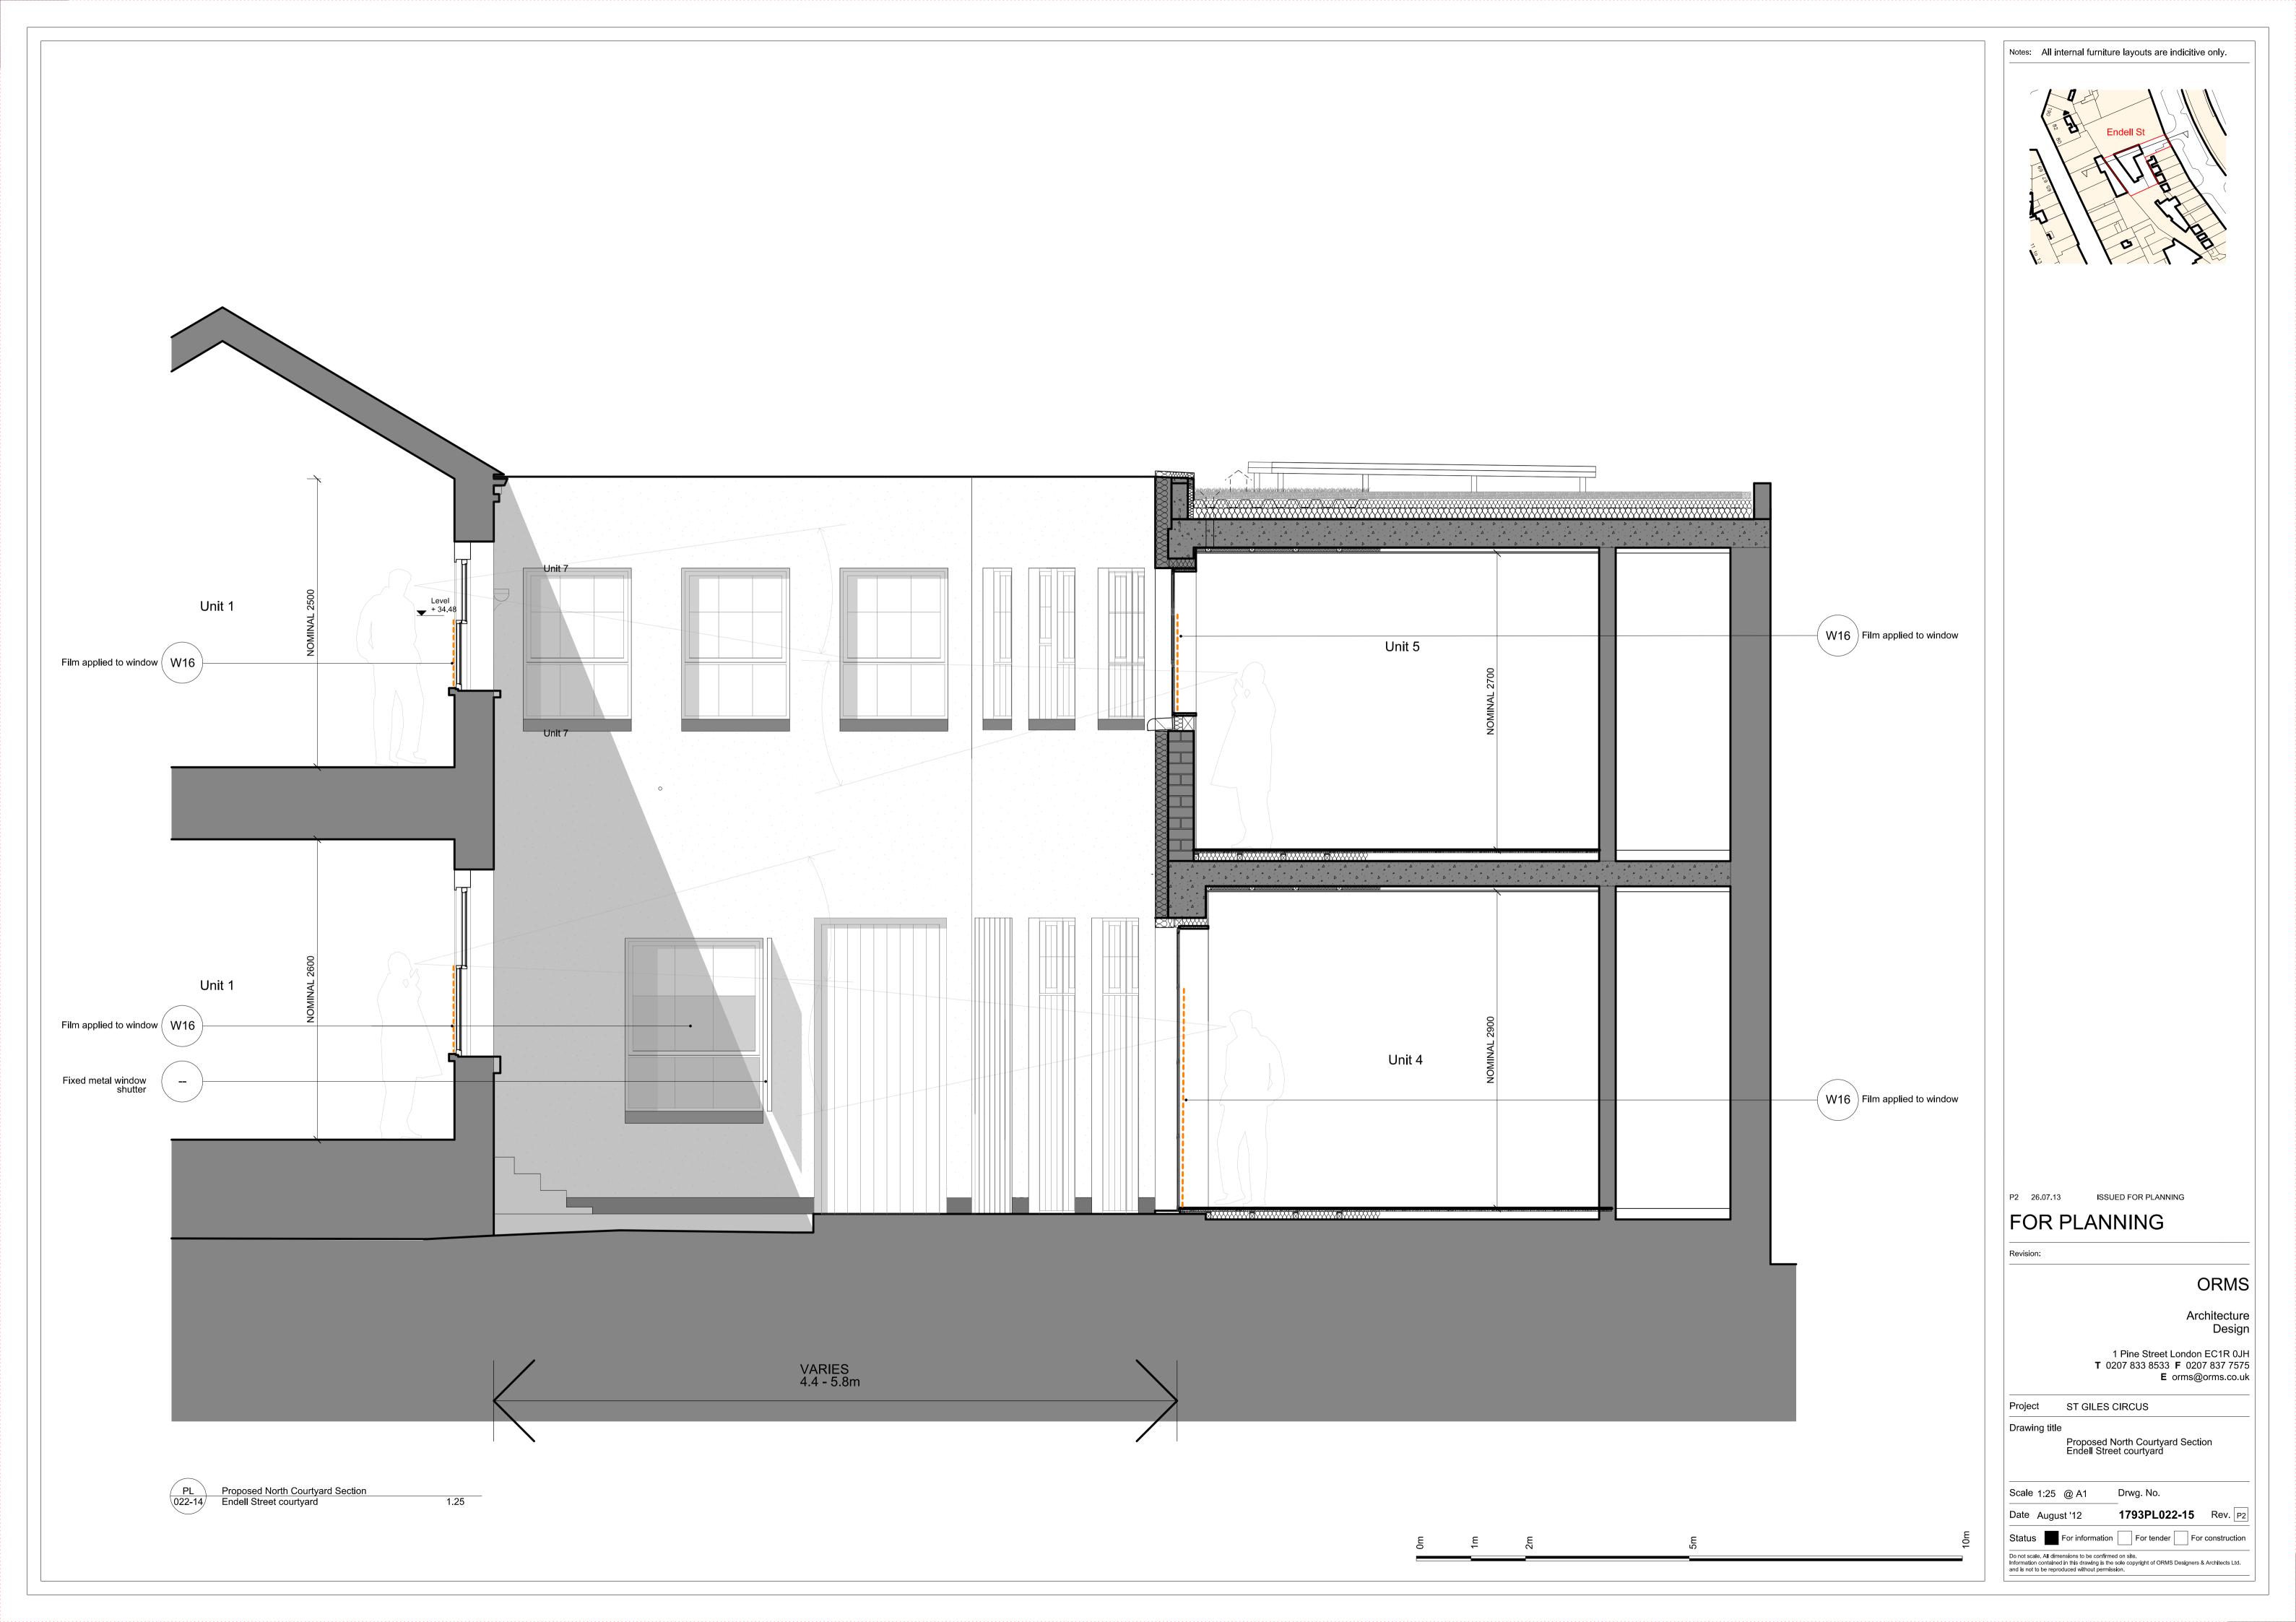

Notes: All internal furniture layouts are indicitive only. Old coal store recording studio recording studio recording studio CHANGES AS CLOUDED. RE-ISSUED FOR PLANNING P2 26.07.13 ISSUED FOR PLANNING recording studio FOR PLANNING ORMS Architecture Design 1 Pine Street London EC1R 0JH T 0207 833 8533 F 0207 837 7575 E orms@orms.co.uk Project ST GILES CIRCUS - ENDELL STREET Drawing title Existing/Strip out Basement Plan Drwg. No. Scale 1:50 @ A1 **1793PLEX022-00** Rev. P2 1.50 Status For information For tender For construction Do not scale. All dimensions to be confirmed on site.