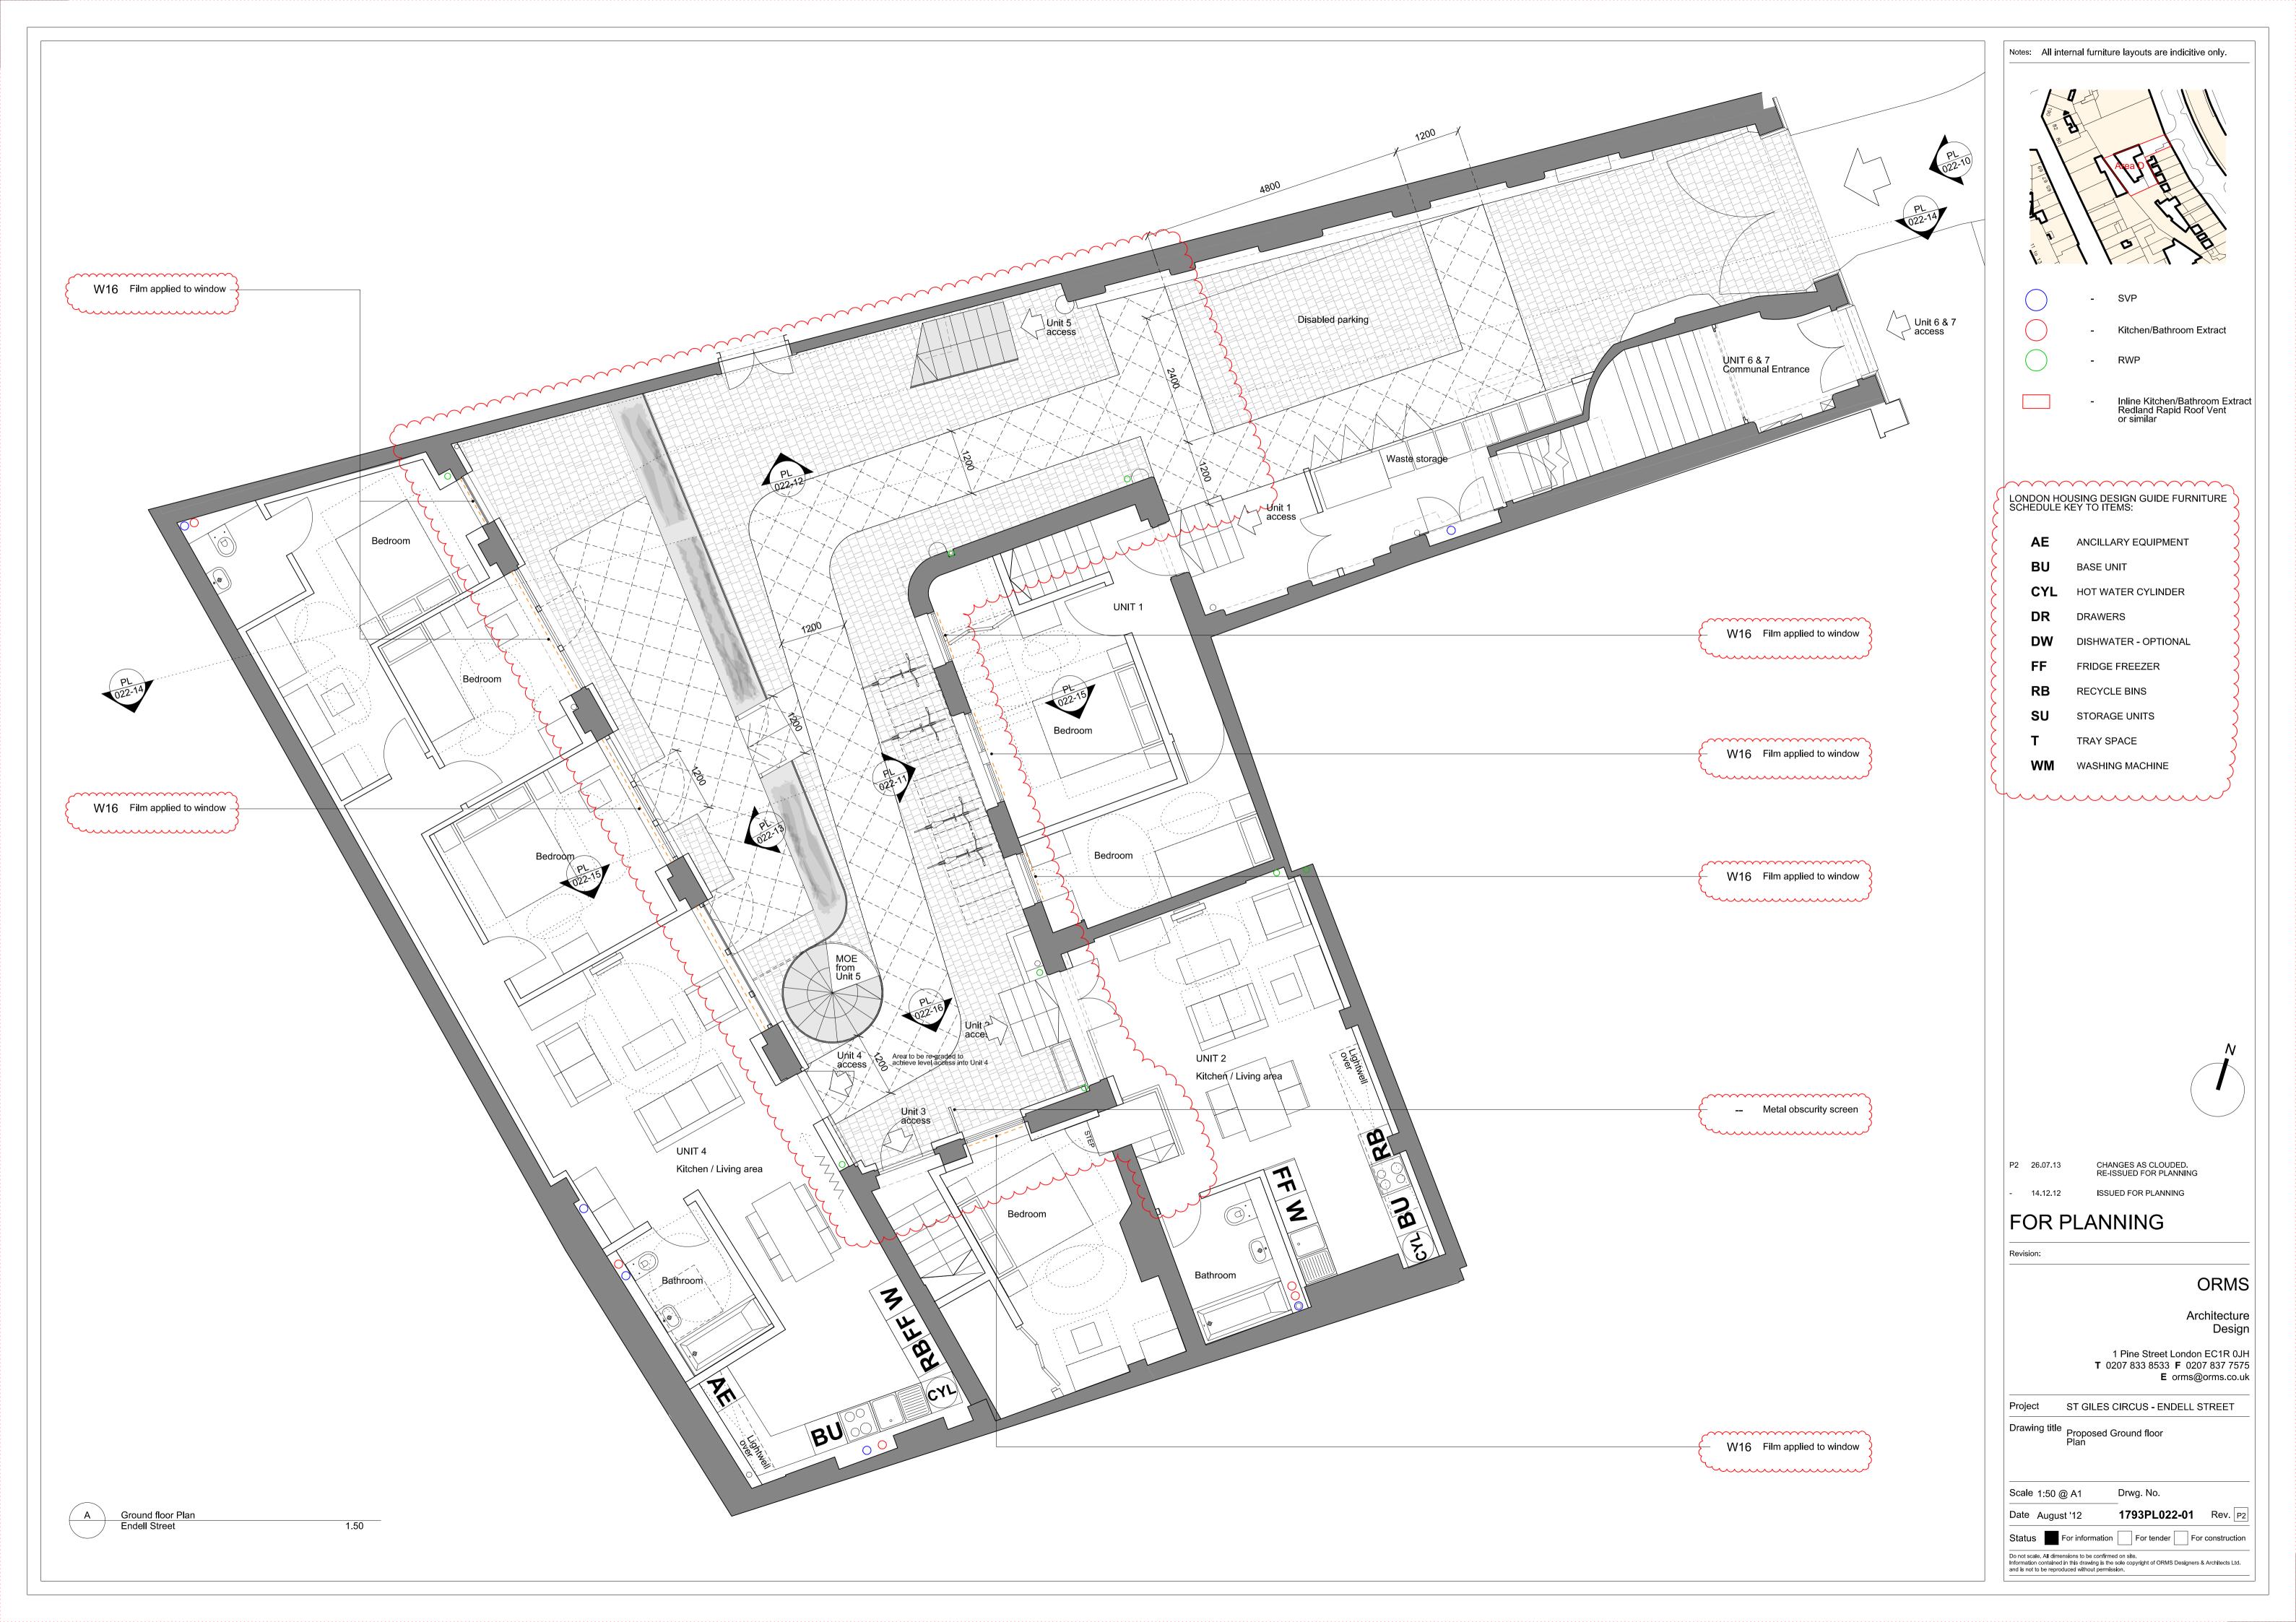

Notes: All internal furniture layouts are indicitive only. Old coal store recording studio recording studio recording studio CHANGES AS CLOUDED. RE-ISSUED FOR PLANNING P2 26.07.13 ISSUED FOR PLANNING recording studio FOR PLANNING ORMS Architecture Design 1 Pine Street London EC1R 0JH T 0207 833 8533 F 0207 837 7575 E orms@orms.co.uk Project ST GILES CIRCUS - ENDELL STREET Drawing title Existing/Strip out Basement Plan Drwg. No. Scale 1:50 @ A1 **1793PLEX022-00** Rev. P2 1.50 Status For information For tender For construction Do not scale. All dimensions to be confirmed on site.