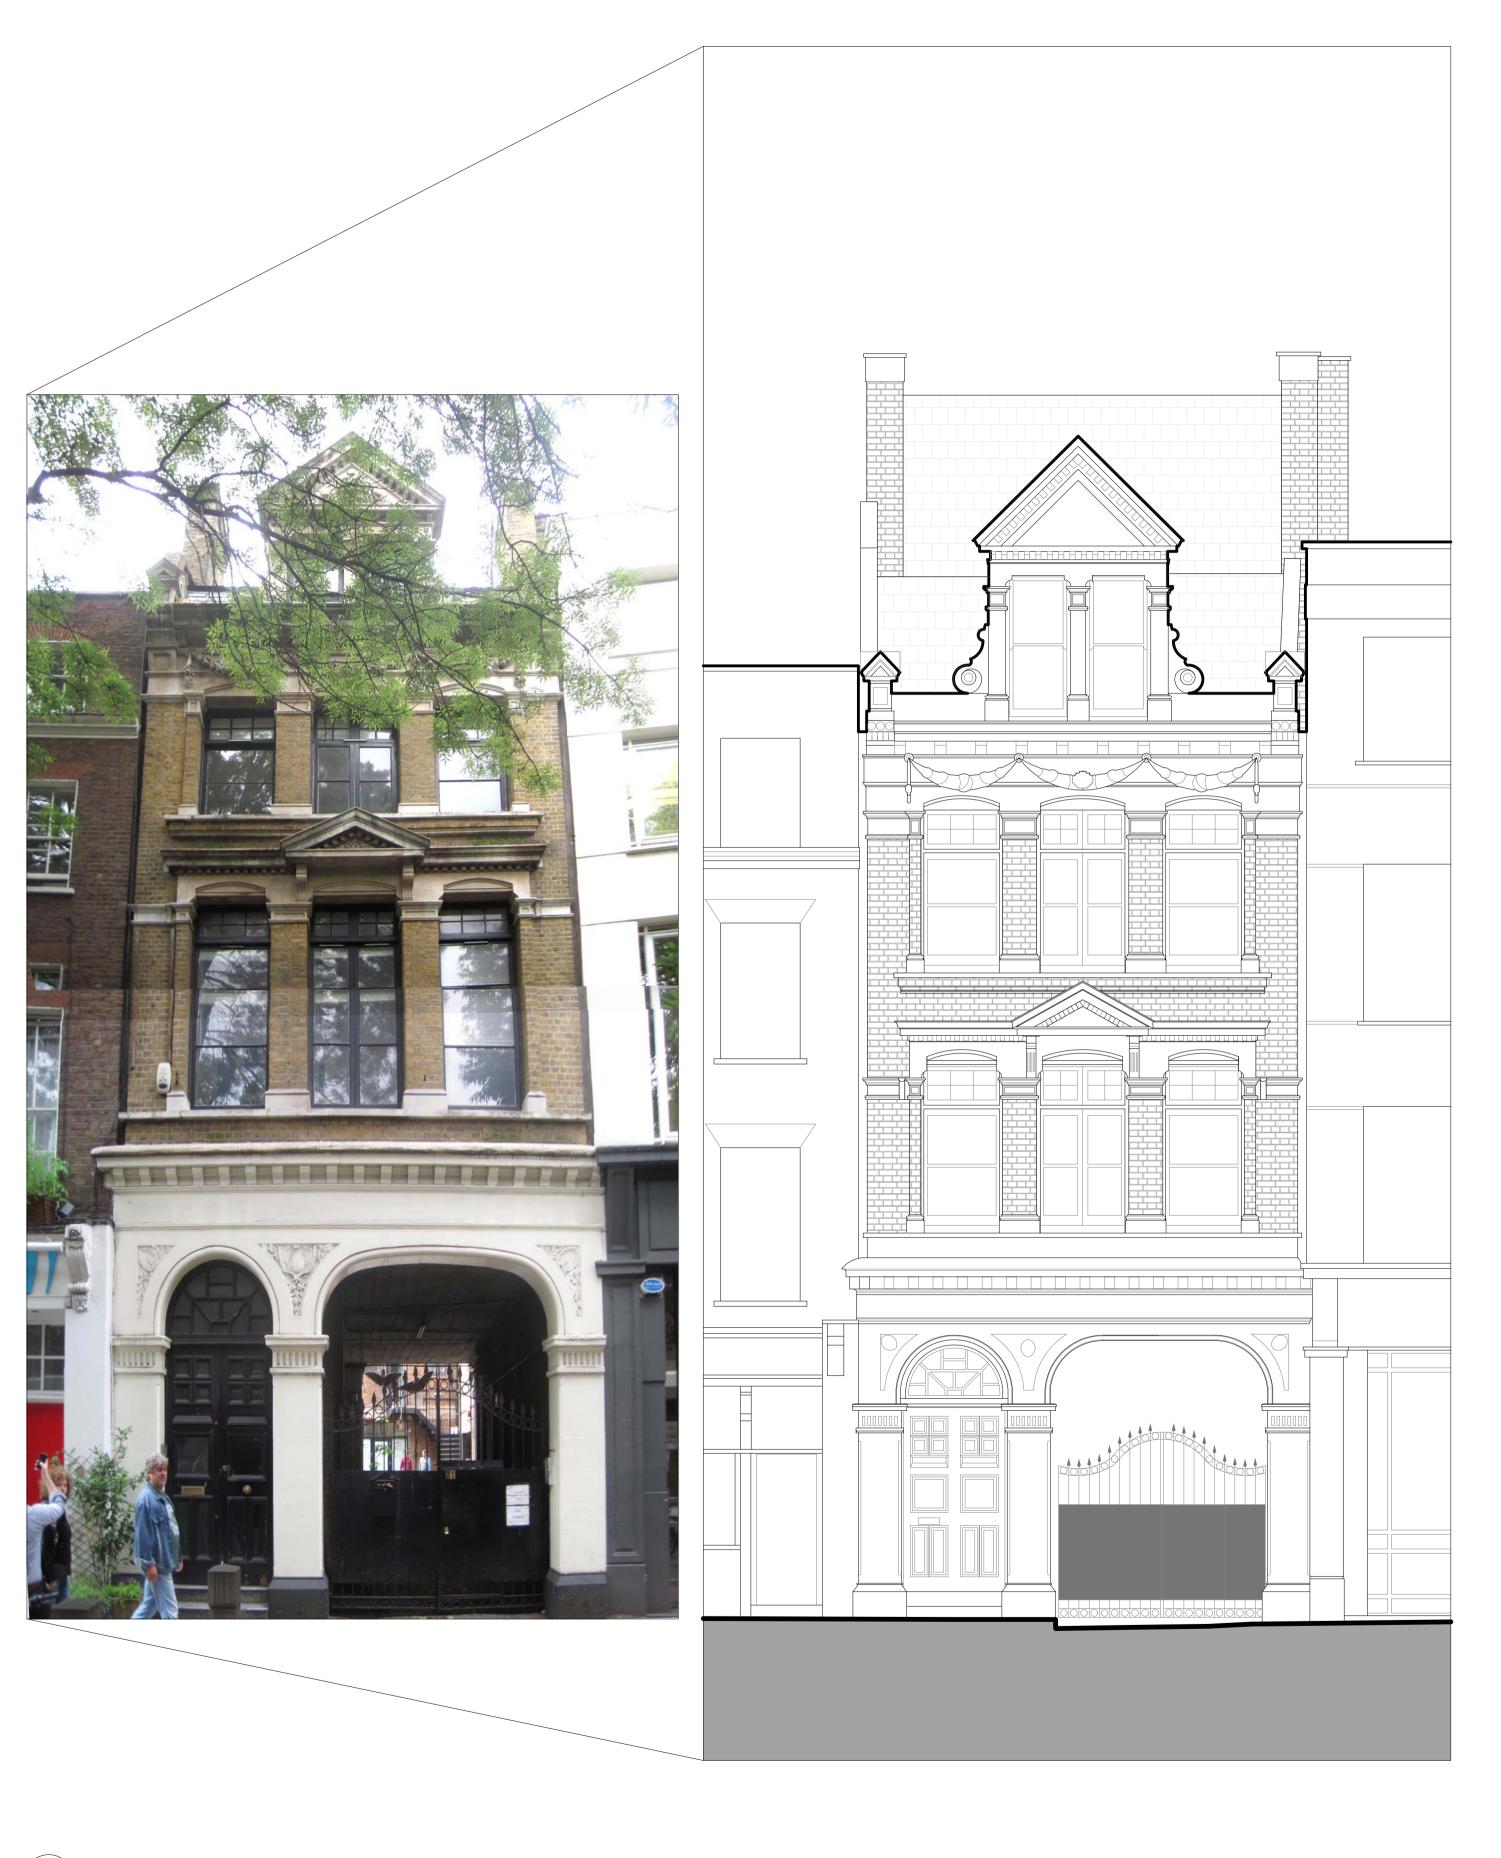

EX-B No. 71 Endell Street
022-OV Proposed Endell Street Elevation

Notes: All internal furniture layouts are indicitive only.

CHANGES AS CLOUDED. RE-ISSUED FOR PLANNING P2 26.07.13 ISSUED FOR PLANNING

FOR PLANNING

EX-A No. 71 Endell Street
022-OV Existing Endell Street Elevation