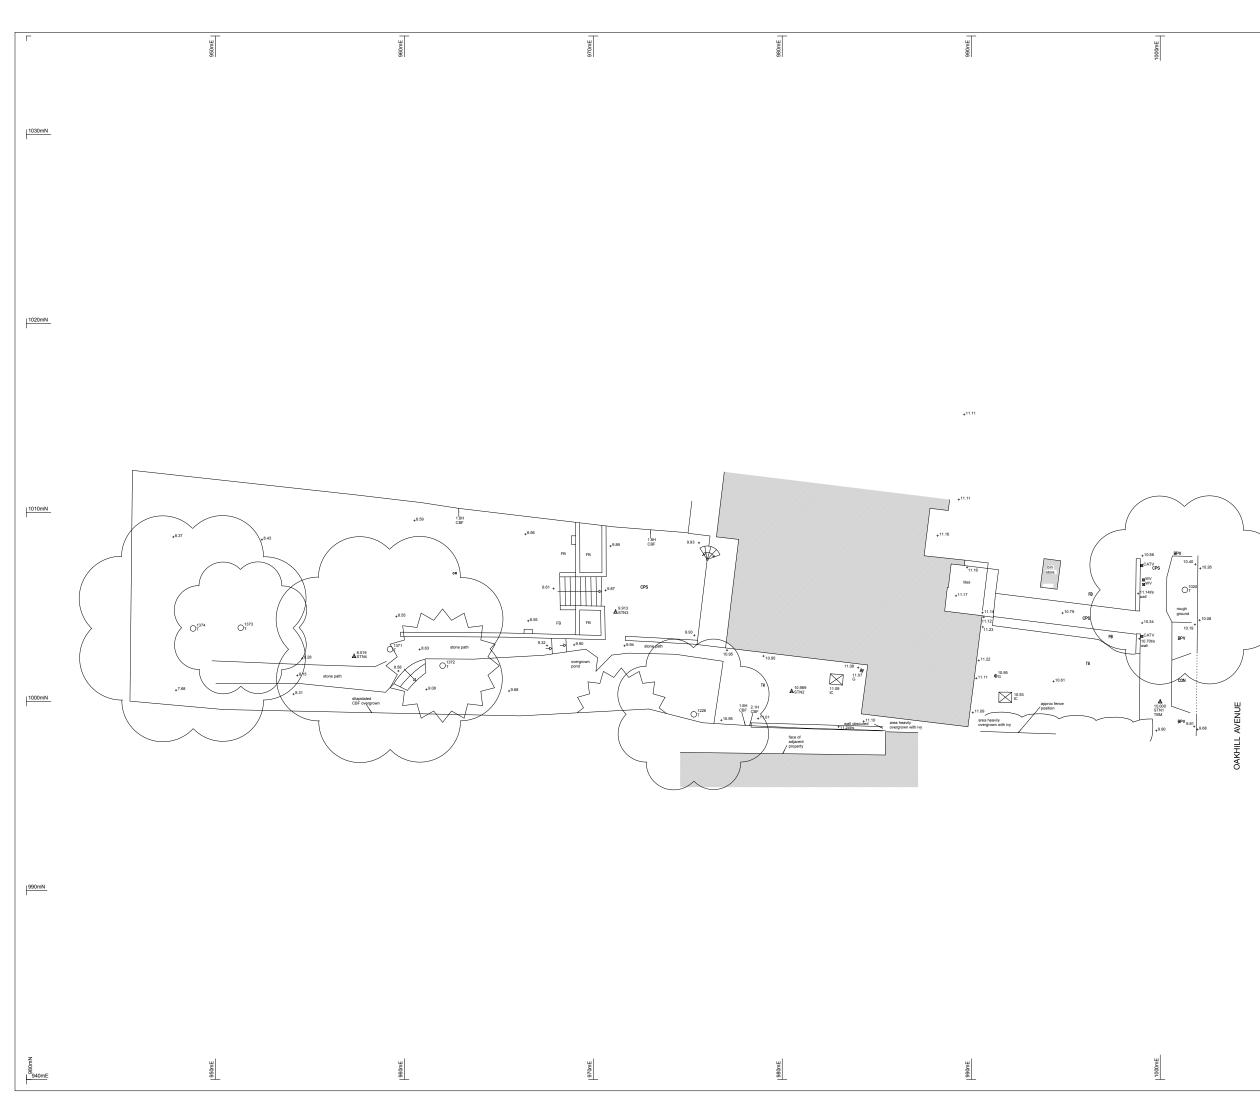

| F | All dimensions are to be checked on site by the                    |
|---|--------------------------------------------------------------------|
| c | contractor before any work is commenced.                           |
| I | In the case of apparent discrepancy refer immediately              |
| t | to surveyors.                                                      |
| ٦ | The accuracy and completeness of this survey is dependent          |
| c | on the original survey brief including the scale intended.         |
| ٦ | The type and extent of information and the survey accuracy         |
| v | will have been matched to the client's original requirements.      |
| ٦ | Twickenham Surveys accepts no responsibility or liability to later |
| ι | users without prior consent.                                       |
| 1 | The detail of this survey was established for                      |
| ē | a brief requiring a 1:100 plot. It is therefore                    |
| s | suitable for plotting or planning/designing at                     |
| 5 | scales of 1:100 or smaller.                                        |
| 1 | The survey grid is not related to Ordnance Survey                  |
| P | National Grid.                                                     |
| L | Level positions are indicated by a cross.                          |
| L | Levels relate to TBM 10.00m STN1 nailhead as shown on this pla     |
| 1 | This survey did not include locating underground                   |
| 5 | services and equipment.                                            |
| - | Tree girths are representative only and reference should           |

be made to the tree schedule if included in the survey brief. Levels are taken on b/s kerb unless otherwise indicated. Window cill and head heights indicate t/s window board and u/s soffite measured internally.

### LEGEND

AV Air valve Bdy Boundary BL Bed level

# TOPOGRAPHICAL SURVEY

# 2 OAKHILL AVENUE LONDON NW3

990mN

1000mN

| Drawing No. | : | 1182L   |
|-------------|---|---------|
| Scale       | : | refer g |
| Date        | : | July 2  |
| Drawn by    | : | ACF     |
| Checked by  | : | WH      |