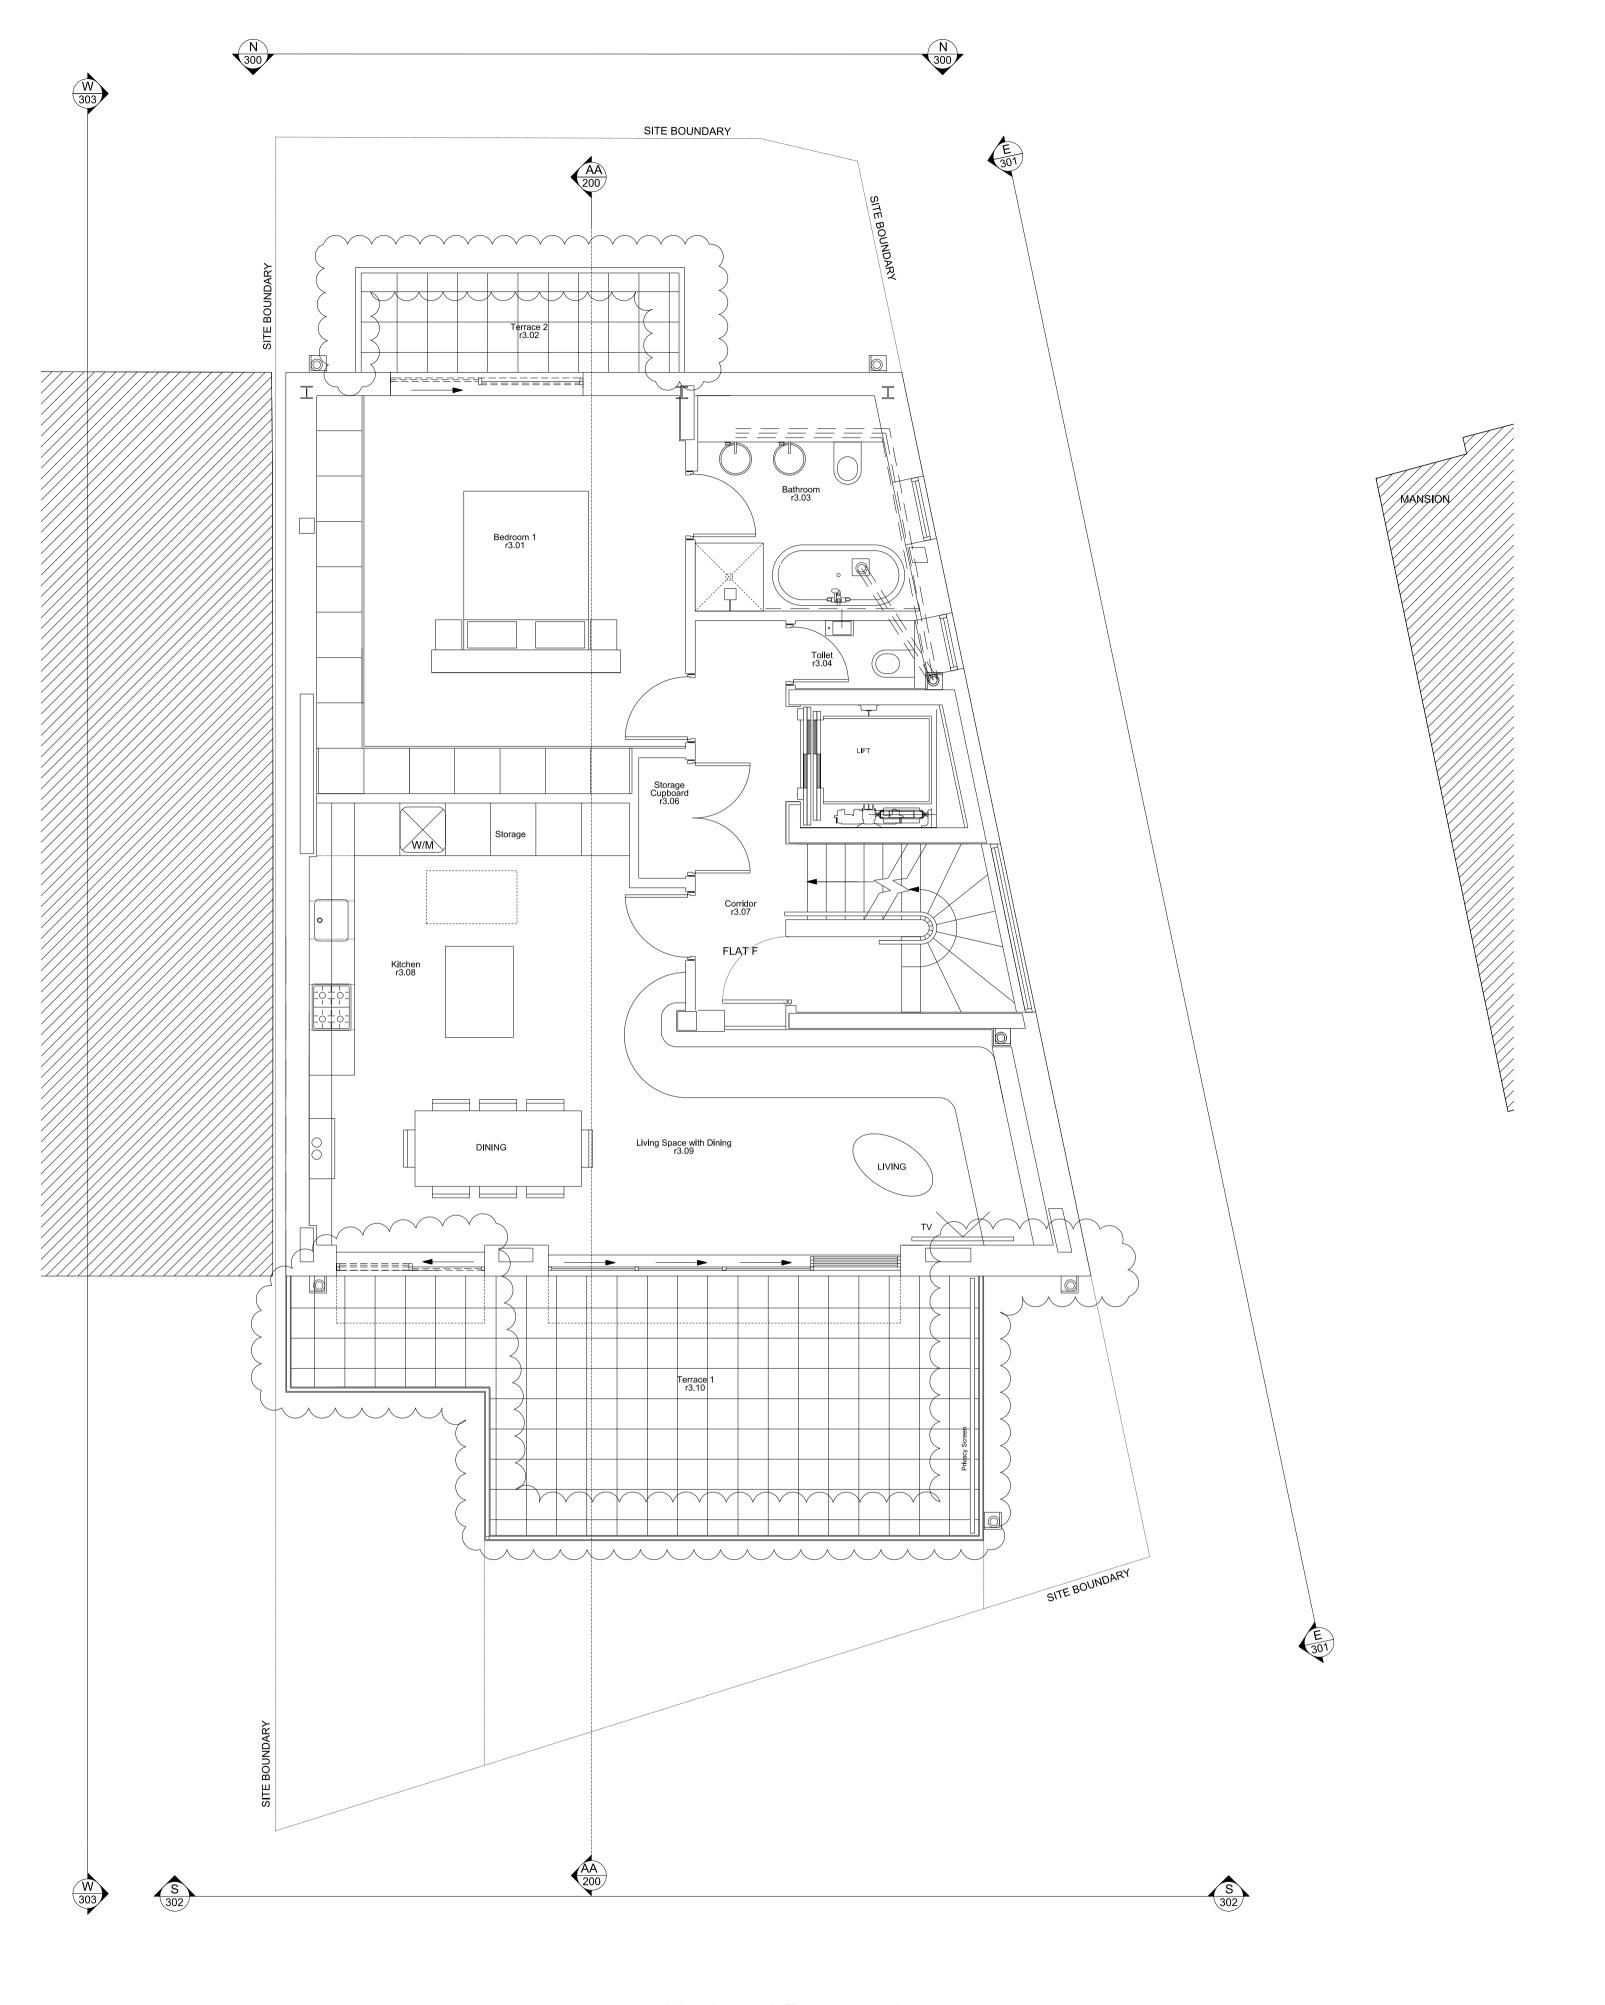

0m 1m 2m 3m

25.09.2013

07.08.2013

Rev C Amendments Issue
Rev B Amendments Issue
Rev A Planning Issue

## PLANNING

| Project No. | 13002                          |
|-------------|--------------------------------|
| Client      | Suzi Malir                     |
| Date        | SEPTEMBER 2013                 |
| Scale       | 1:50@A1 / 1:100 @ A3           |
| Project     | 158a Mill Lane, London NW6 1TF |

Drawing Title:
Proposed Third Floor Plan

| Drawing No. | 13002_(P) |
|-------------|-----------|
| Drawn       | Approved  |
| AJH         | ВС        |

Copyright Cousins & Cousins Architects.

No implied license exists. This drawing should not be used to calculate areas for the purposes of valuation. All dimensions to be checked on site by the contractor and such dimensions to be their responsibility.