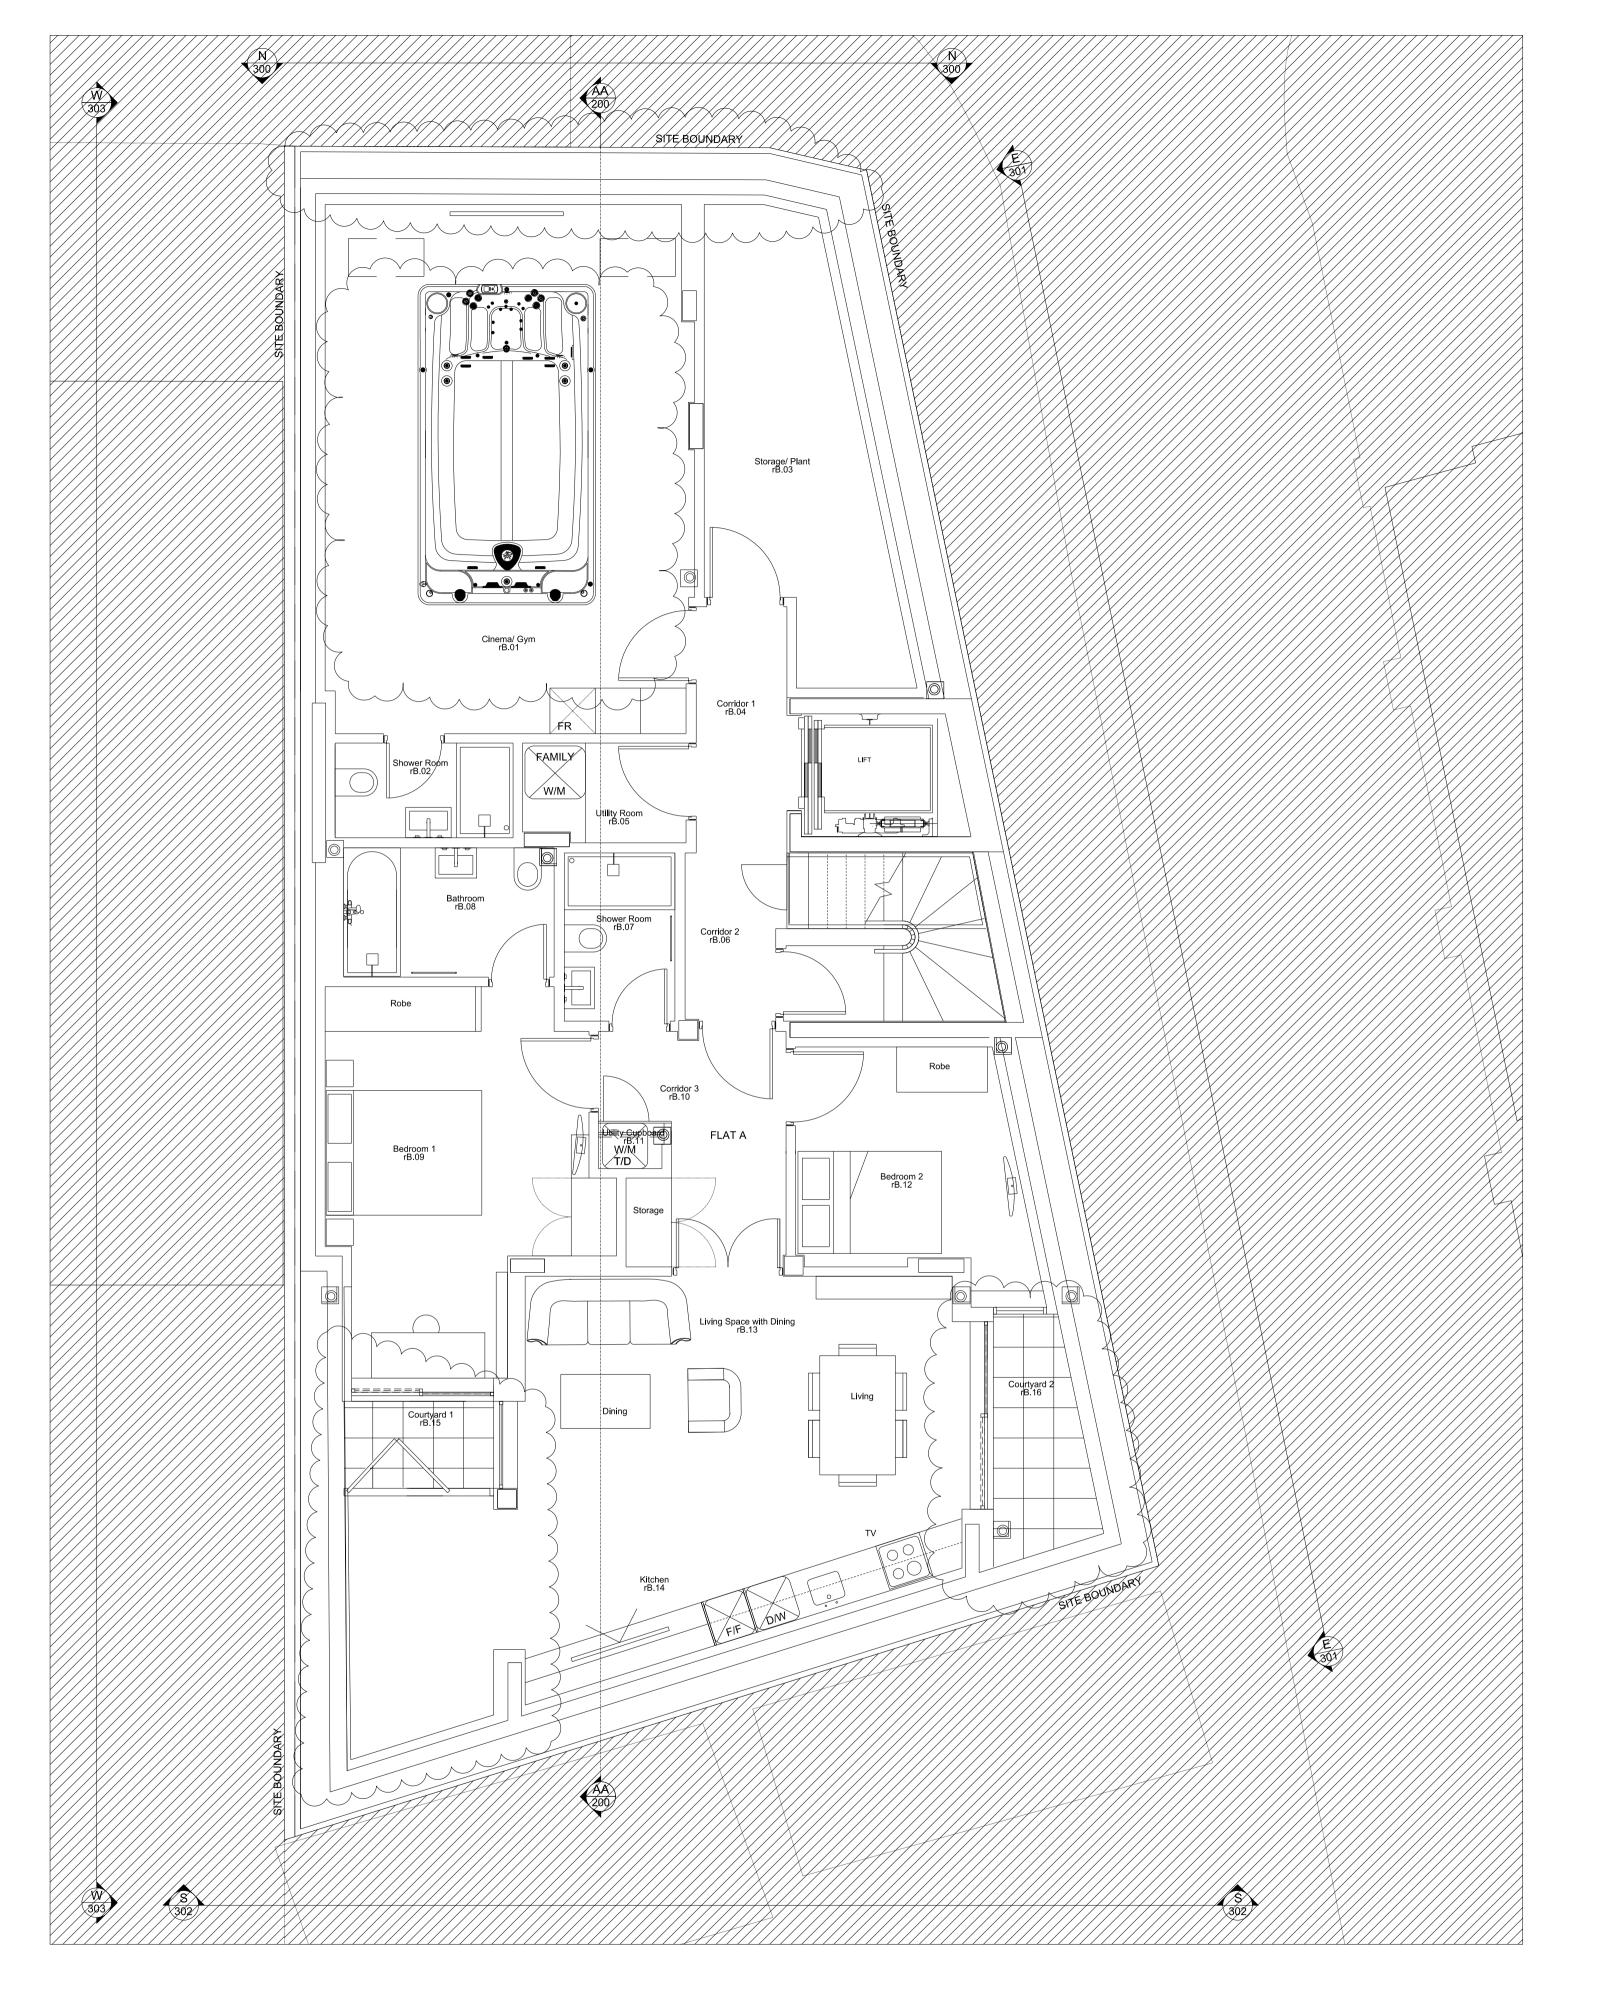

158a Mill Lane, London NW6 1TF

Drawing Title:

Proposed Basement Floor Plan

Drawing No.

13002\_(P)\_100

C

Drawn

AJH