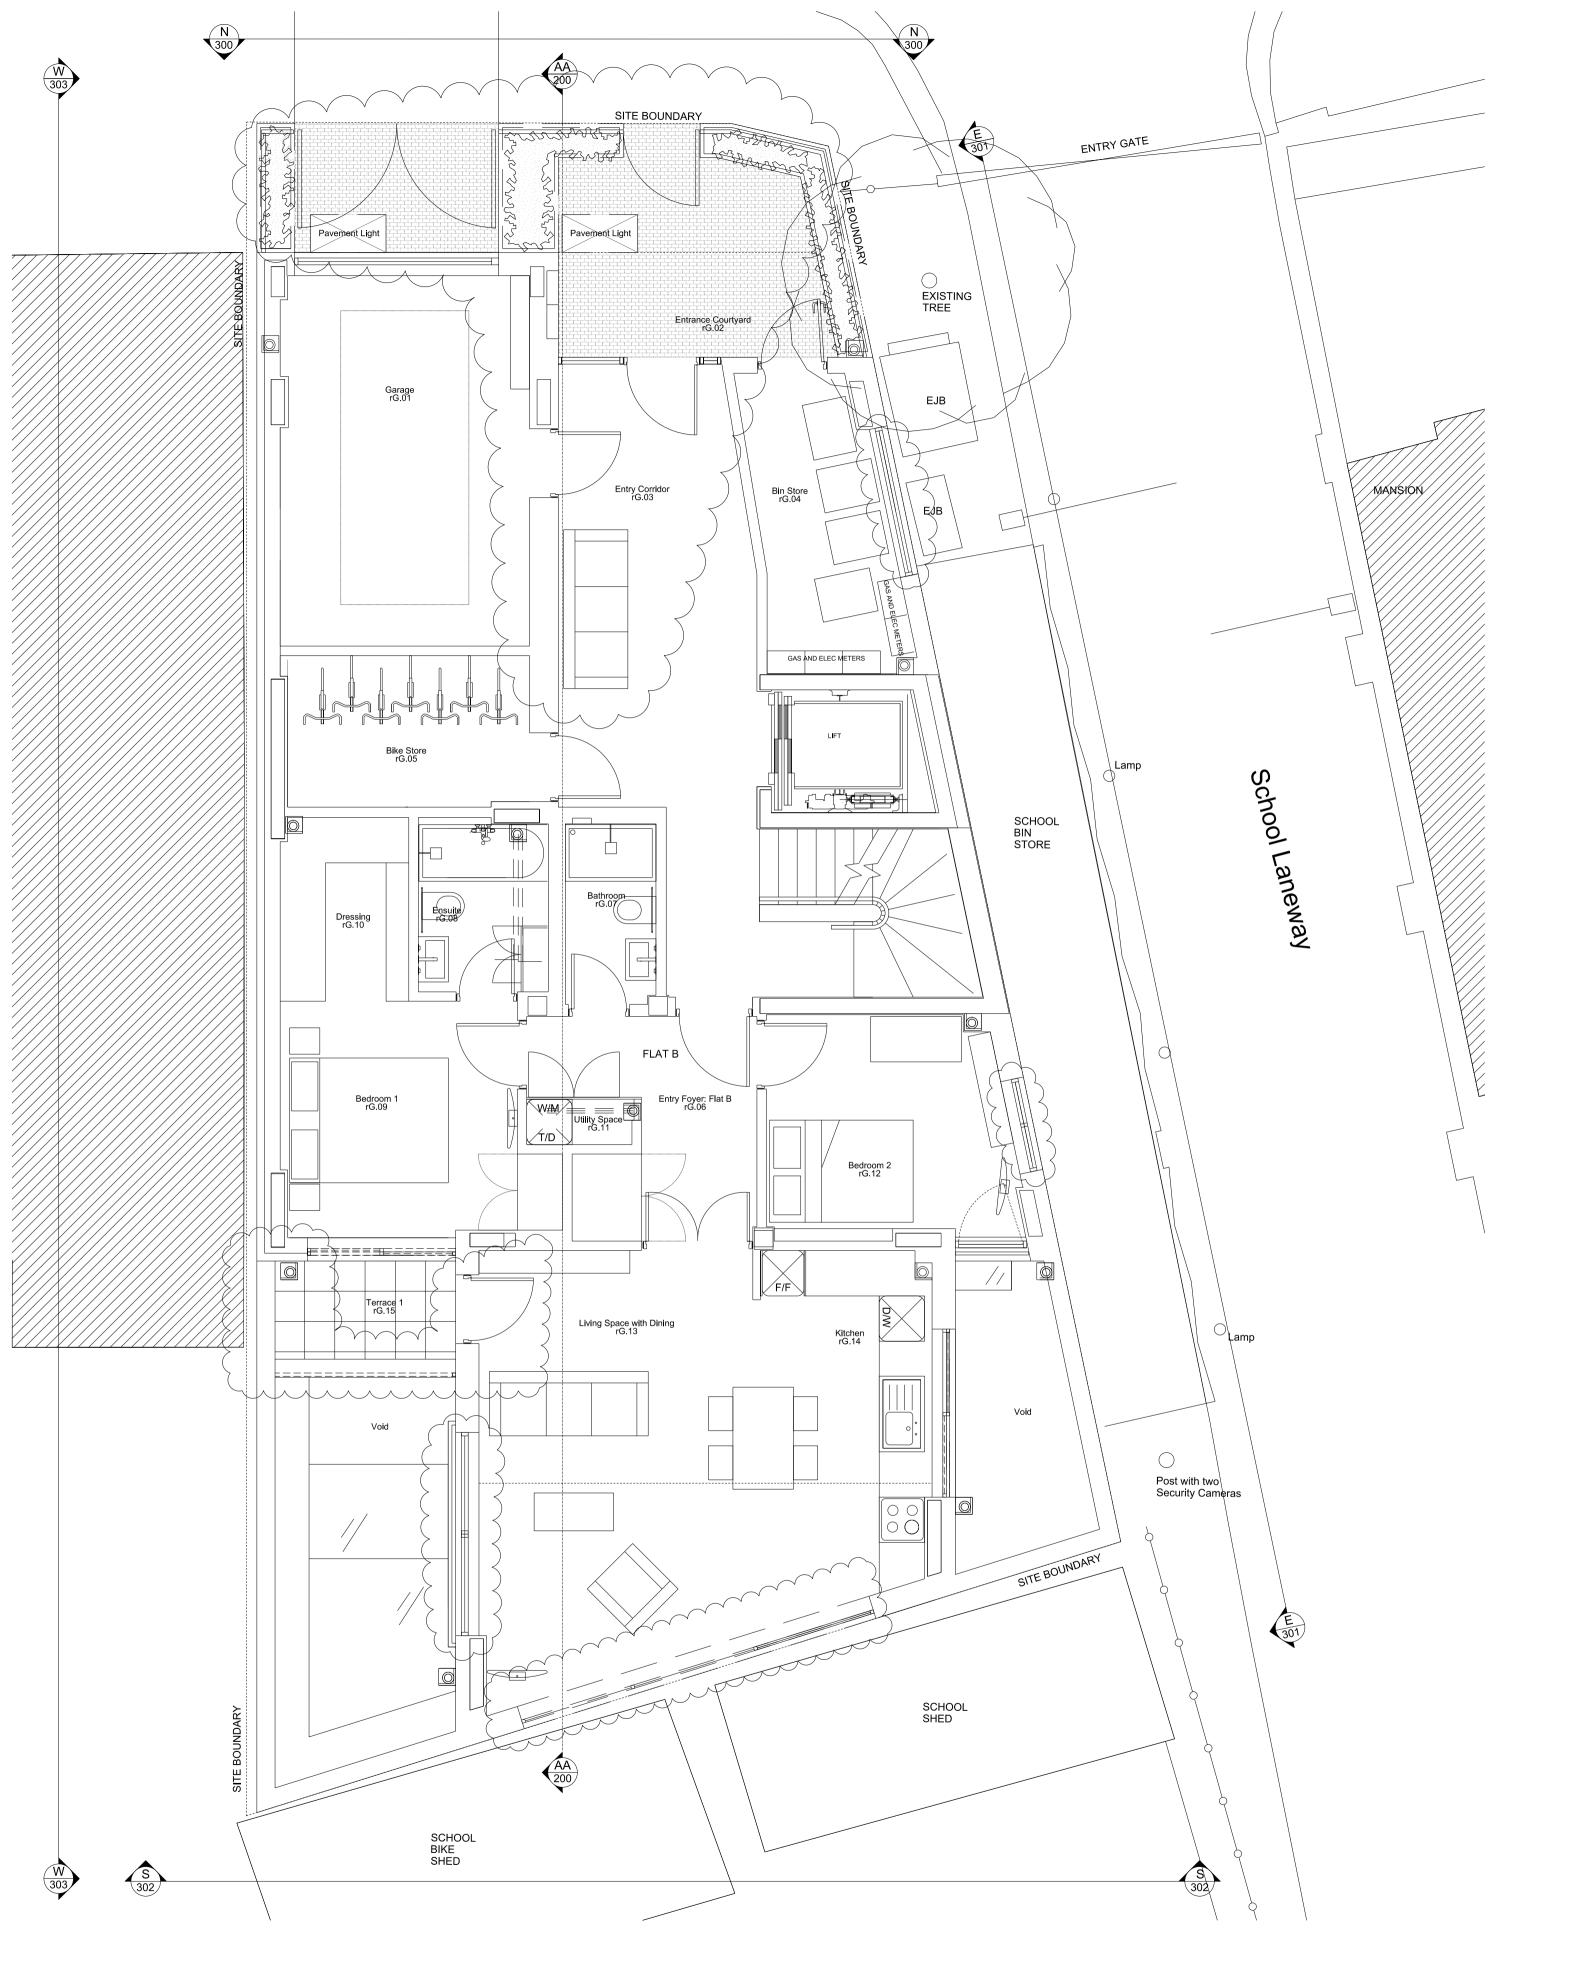

1:50@A1 / 1:100 @ A3

Project

158a Mill Lane, London NW6 1TF

Drawing Title:

Proposed Ground Floor Plan

Drawing No.

13002\_(P)\_101

C