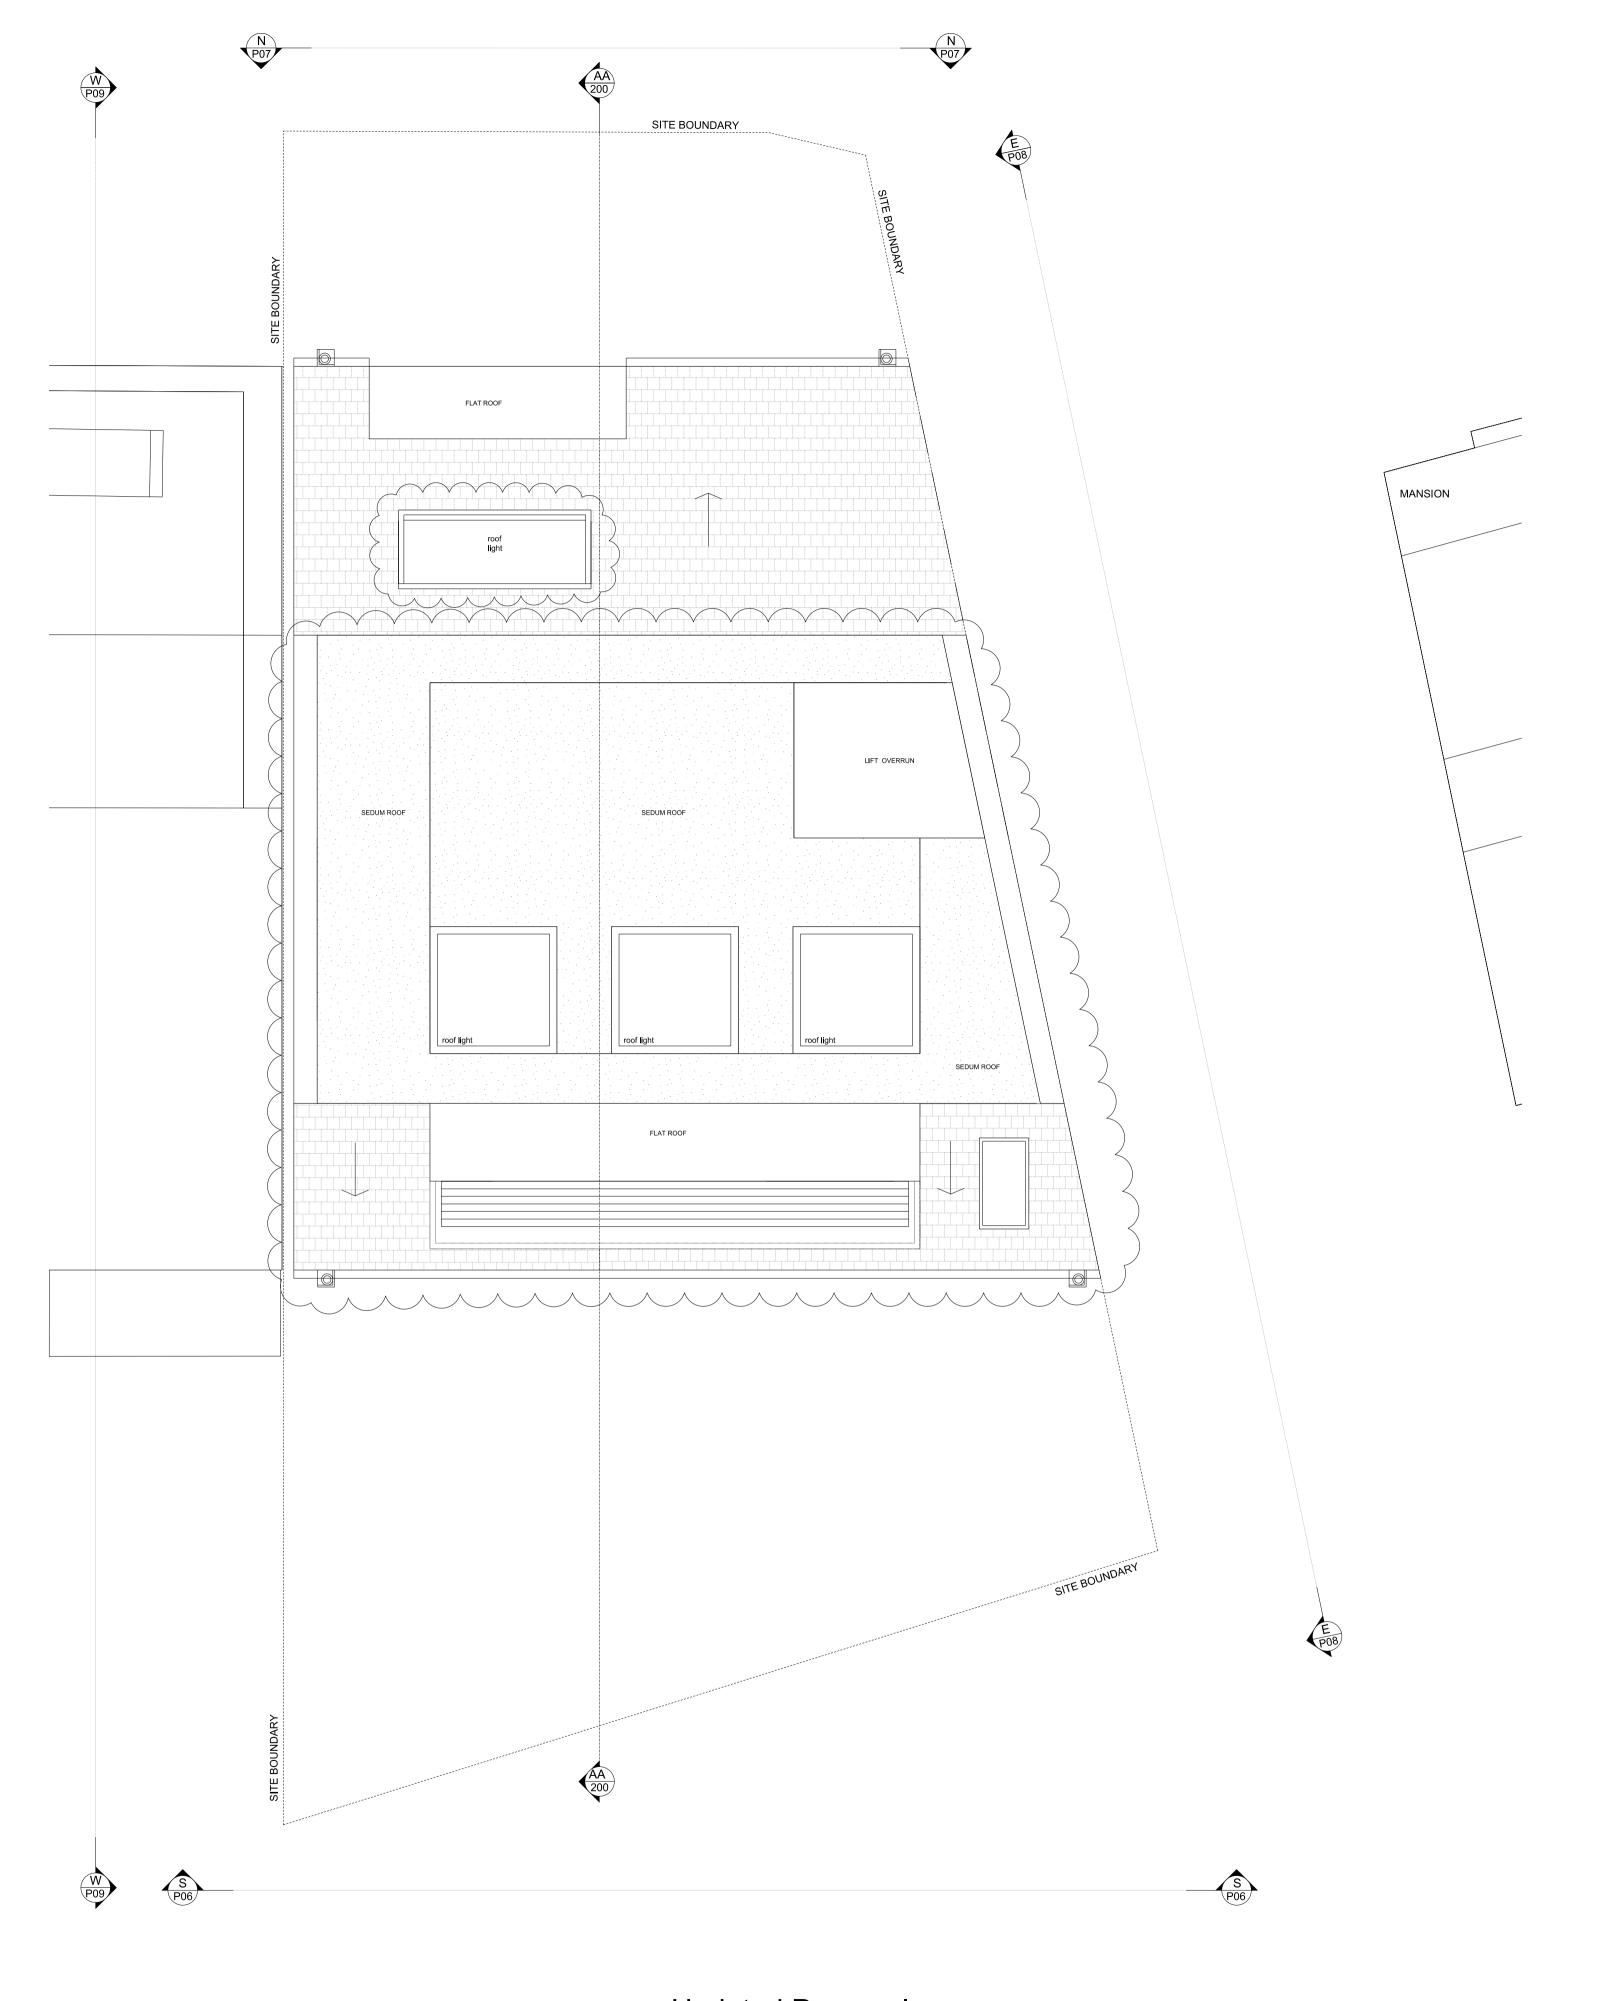

Do not scale drawings

All work must comply with relevant British Standards and Building Regulations requirements. Drawing errors and omissions to be reported to the architect.

**Updated Proposal** 

Abbreviations:

Ex. - Existing

F-CL - Finished Ceiling Level

FFL - Finished Floor Level

MH - Manhole
PPC - Polyester Powder Coated
RC - Reinforced Concrete
RWP - Rain Waterpipe
SE - Structural Engineer
SVP - Soil Vent Pipe

0m 1m 2m 3m

Rev C Amendments Issue 27.09.201

Rev C Amendments Issue 27.09.2013
Rev B Amendments Issue 25.09.2013
Rev A Planning Issue 07.08.2013

## PLANNING

 Date
 SEPTEMBER 2013

 Scale
 1:50@A1 / 1:100 @ A3

 Project
 158a Mill Lane, London NW6 1TF

Drawing Title:

Proposed Roof Plan

Drawing No.

13002\_(P)\_106

Rev. C

Drawn
AJH
BC

Copyright Cousins & Cousins Architects.

No implied license exists. This drawing should not be used to calculate areas for the purposes of valuation. All dimensions to be checked on site by the contractor and such dimensions to be their responsibility.

Do not scale drawings

All work must comply with relevant British
Standards and Building Regulations requirements.
Drawing errors and omissions to be reported to
the architect.