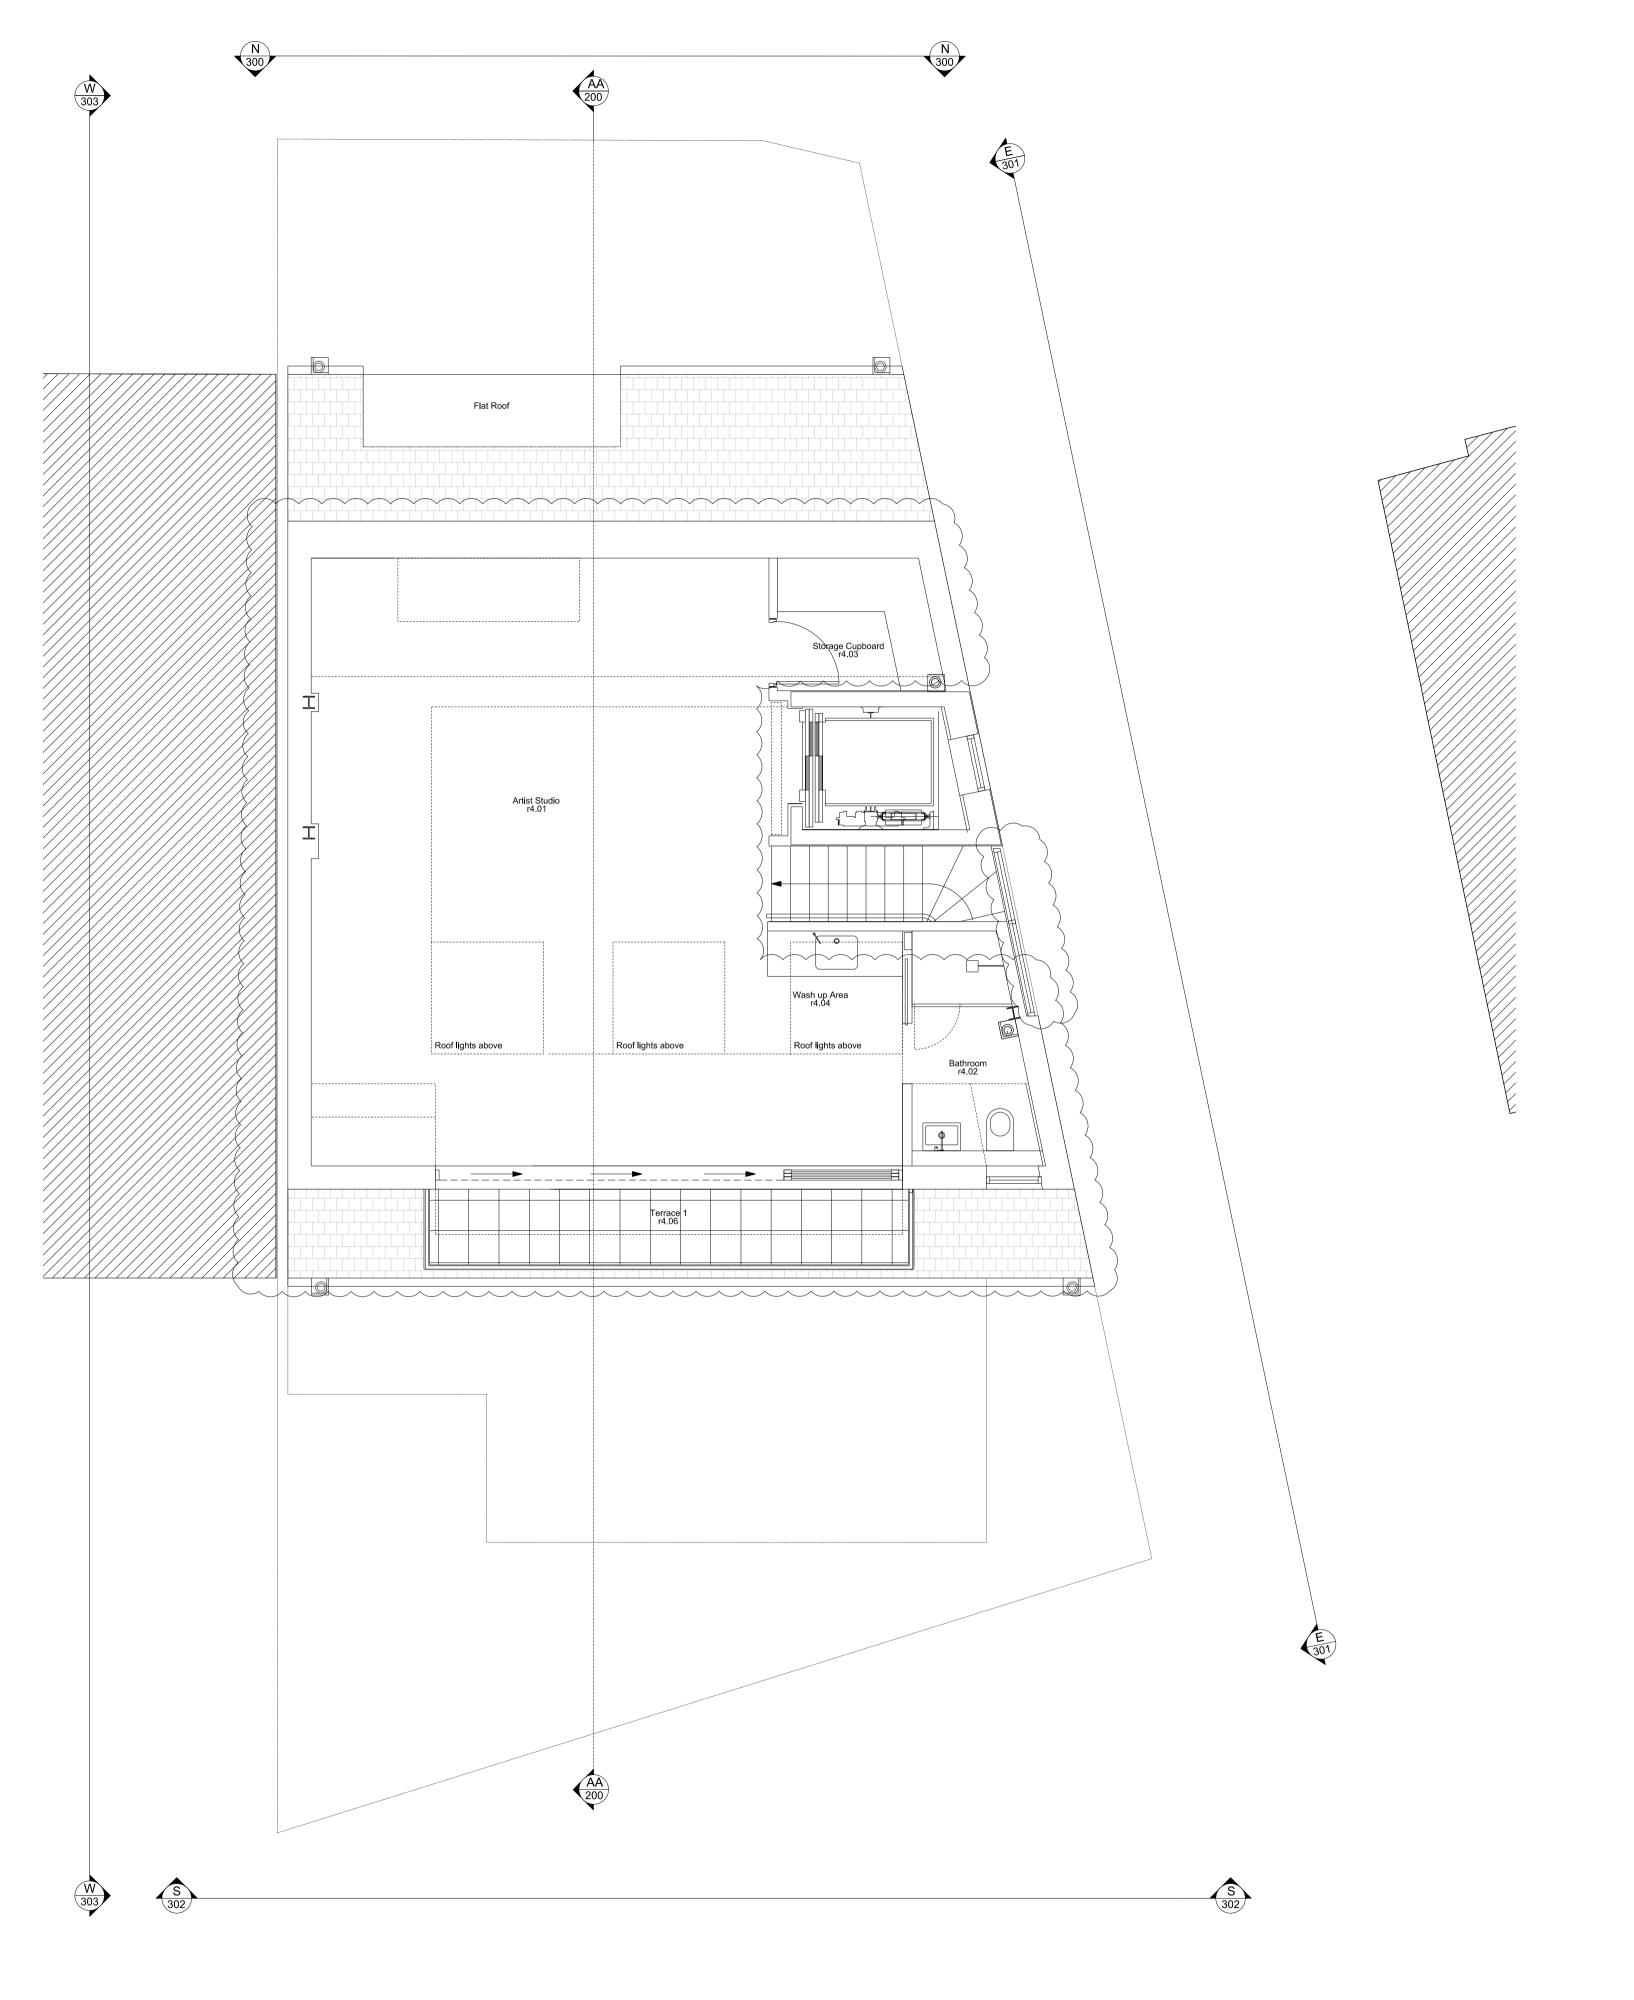

## PLANNING

| Project No. | 13002                          |
|-------------|--------------------------------|
| Client      | Suzi Malir                     |
| Date        | SEPTEMBER 2013                 |
| Scale       | 1:50@A1 / 1:100 @ A3           |
| Project     | 158a Mill Lane, London NW6 1TF |

Drawing Title:
Proposed Third Floor Plan

| Drawing No. | 13002_(P) |
|-------------|-----------|
| Drawn       | Approved  |
| AJH         | ВС        |

Copyright Cousins & Cousins Architects.

No implied license exists. This drawing should not be used to calculate areas for the purposes of valuation. All dimensions to be checked on site by the contractor and such dimensions to be their responsibility.