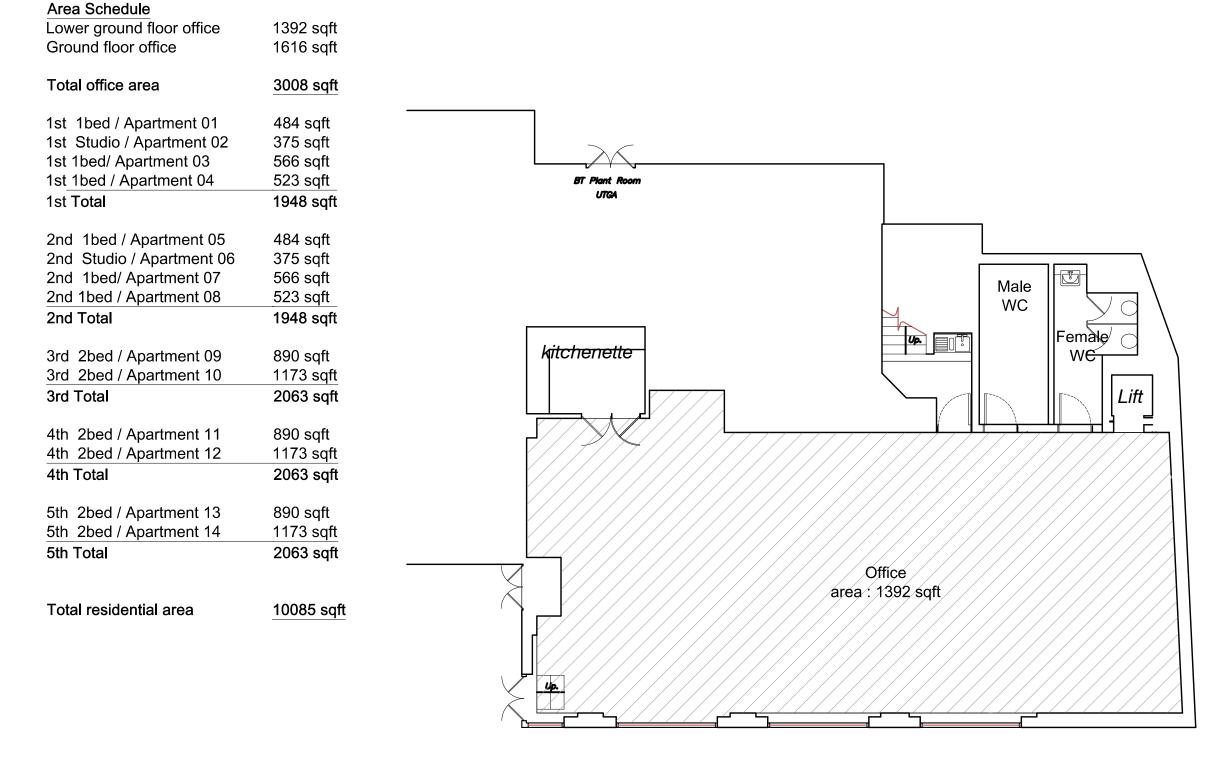

Ceneral Notes
Do not scale from this drawing,
This drawing is to be read in conjuction with all relevant design team specification
and drawings.
All dimensions are to be checked on site prior to commencement of work any
discrepancies reported to the Project Architect.
All materials and components are to be handled, stored, protected, installed and
finished strictly in accordance with the manufacturer's recommendations.

REV DATE DESCRIPTION Shapiro Schulman

Station House Swiss Terrace

Proposed Lower Ground Floor Plan PD Rights 18.09.2013 1:100 @ A3



Proposed Lower Ground Floor plan

Scale @ 1:100