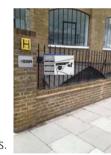

## existing signs

## purposed signs

Aluminum sign system:

Aluminum sign system:

and removal tenant names.

1200 x 770 x 3mm panel size with printed graphic and removal tenant names.

Mounted between 2no 80mm o/d grey painted posts 2mts in total length.

Mounted to wall using stainless steel clips.

SteveMarsh d e s i g n www.stevemarshdesign.co.uk

Unit 12 The Glenmore Centre Honeywood Parkway, Dover, Kent CT16 3FH

tel/fax:: 01304 824824 mobile:07870 686188 skype: 0203 290 6928

sales@stevemarshdesign.co.uk

Project

Directory alterations

SITE

The Rotunda Complex 42-43 Gloucester Crescent London NW1 7PE.

Aluminum sign system: 1000 x 680 x 3mm panel size with printed graphic and removal tenant names. Mounted to railings using stainless steel clips.

1000 x 680 x 3mm panel size with printed graphic

Mounted to railings using stainless steel clips.

NOTE: All items above powder coated grey finish to both sides.

Date 02/08/13 Scale