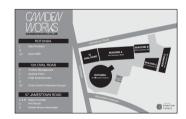

## purposed signs

Aluminum sign system:

Aluminum sign system:

and removal tenant names.

1200 x 770 x 3mm panel size with printed graphic and removal tenant names.

Mounted between 2no 80mm o/d grey painted posts 2mts in total length.

sales@stevemarshdesign.co.uk

Project

Directory alterations

SITE

The Rotunda Complex 42-43 Gloucester Crescent London NW1 7PE.

Aluminum sign system: 1000 x 680 x 3mm panel size with printed graphic and removal tenant names. Mounted to railings using stainless steel clips.