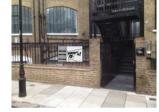

## existing signs

## purposed signs

Aluminum sign system:

Aluminum sign system:

and removal tenant names.

1200 x 770 x 3mm panel size with printed graphic and removal tenant names.

Mounted between 2no 80mm o/d grey painted posts 2mts in total length.

Mounted to wall using stainless steel clips.

SteveMarsh d e s i g n www.stevemarshdesign.co.uk

Unit 12 The Glenmore Centre Honeywood Parkway, Dover, Kent CT16 3FH

tel/fax:: 01304 824824 mobile:07870 686188 skype: 0203 290 6928

sales@stevemarshdesign.co.uk

Project

Directory alterations

SITE

The Rotunda Complex 42-43 Gloucester Crescent London NW1 7PE.

Aluminum sign system: 1000 x 680 x 3mm panel size with printed graphic and removal tenant names. Mounted to railings using stainless steel clips.

1000 x 680 x 3mm panel size with printed graphic

Mounted to railings using stainless steel clips.

NOTE: All items above powder coated grey finish to both sides.

Date 02/08/13 Scale