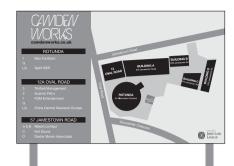

## purposed signs

Aluminum sign system:

Aluminum sign system:

and removal tenant names.

1200 x 770 x 3mm panel size with printed graphic and removal tenant names.

Mounted between 2no 80mm o/d grey painted posts 2mts in total length.

sales@stevemarshdesign.co.uk

Project

Directory alterations

SITE

The Rotunda Complex 42-43 Gloucester Crescent London NW1 7PE.

Aluminum sign system: 1000 x 680 x 3mm panel size with printed graphic and removal tenant names. Mounted to railings using stainless steel clips.