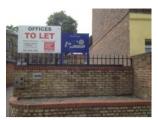

## existing signs

1000 x 680 x 3mm panel size with printed graphic

Mounted to railings using stainless steel clips.

NOTE: All items above powder coated grey finish to both sides.

Date 02/08/13 Scale