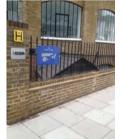

## existing signs

sales@stevemarshdesign.co.uk

Project

Directory alterations

SITE

The Rotunda Complex 42-43 Gloucester Crescent London NW1 7PE.

Aluminum sign system: 1000 x 680 x 3mm panel size with printed graphic and removal tenant names. Mounted to railings using stainless steel clips.

1000 x 680 x 3mm panel size with printed graphic

Mounted to railings using stainless steel clips.

NOTE: All items above powder coated grey finish to both sides.

Date 02/08/13 Scale