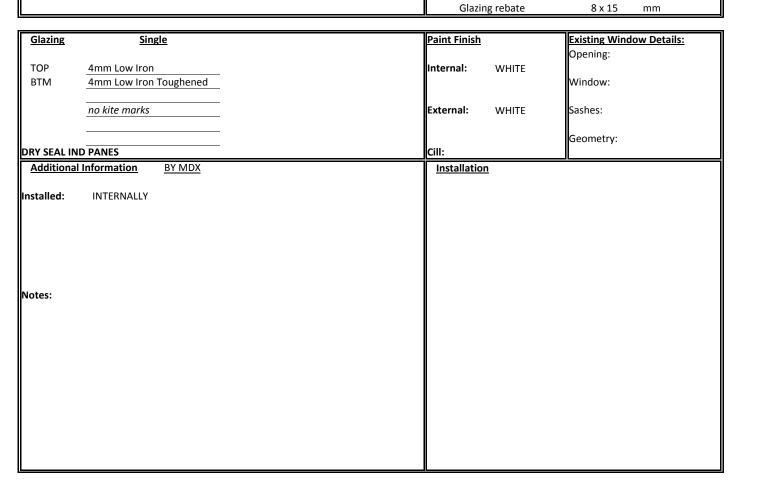

## **SUPPLY 1 PAIR OF SASHES TO EX. FRAME CORD HUNG**

**Customer: BROOKS** Job No: 21019 Date: 01/10/13 Sheet 1 of 1 Sectional details **Diagram** 1015mm **EQUAL GLAZING** Sash H & S 45 mm 1470mm Sash Btm Rail 85 mm Sash Mtg Rail 30 mm **EQUAL GLAZING** Sash Thickness mm TOP TO TEMPLATE Sash Horns AS PER EXISITNG View internal - not to scale Item 1 2ND FLOOR REAR MAIN BEDROOM Location: mouldings ACCOYA Glazing Bar 16 Material: mm Profile Ovolo 4 x 13

Furniture:

SATIN CHROME AS PER AGREEMENT

mm