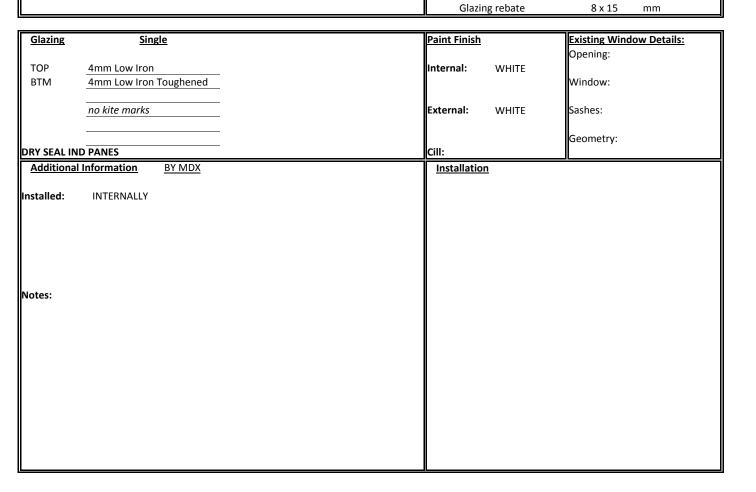

## **SUPPLY 1 PAIR OF SASHES TO EX. FRAME CORD HUNG**

**Customer: BROOKS** Job No: 21019 Date: 01/10/13 Sheet 1 of 1 Sectional details **Diagram** 915mm **EQUAL GLAZING** 1775 mm Sash H & S 45 mm Sash Btm Rail 85 mm Sash Mtg Rail 30 mm **EQUAL GLAZING** Sash Thickness mm TOP TO TEMPLATE Sash Horns AS PER EXISITNG View internal - not to scale Item 2 HALF LANDING REAR HALL Location: mouldings ACCOYA Glazing Bar 16 Material: mm

Furniture: SATIN CHROME AS PER AGREEMENT

Profile

Ovolo

4 x 13

mm