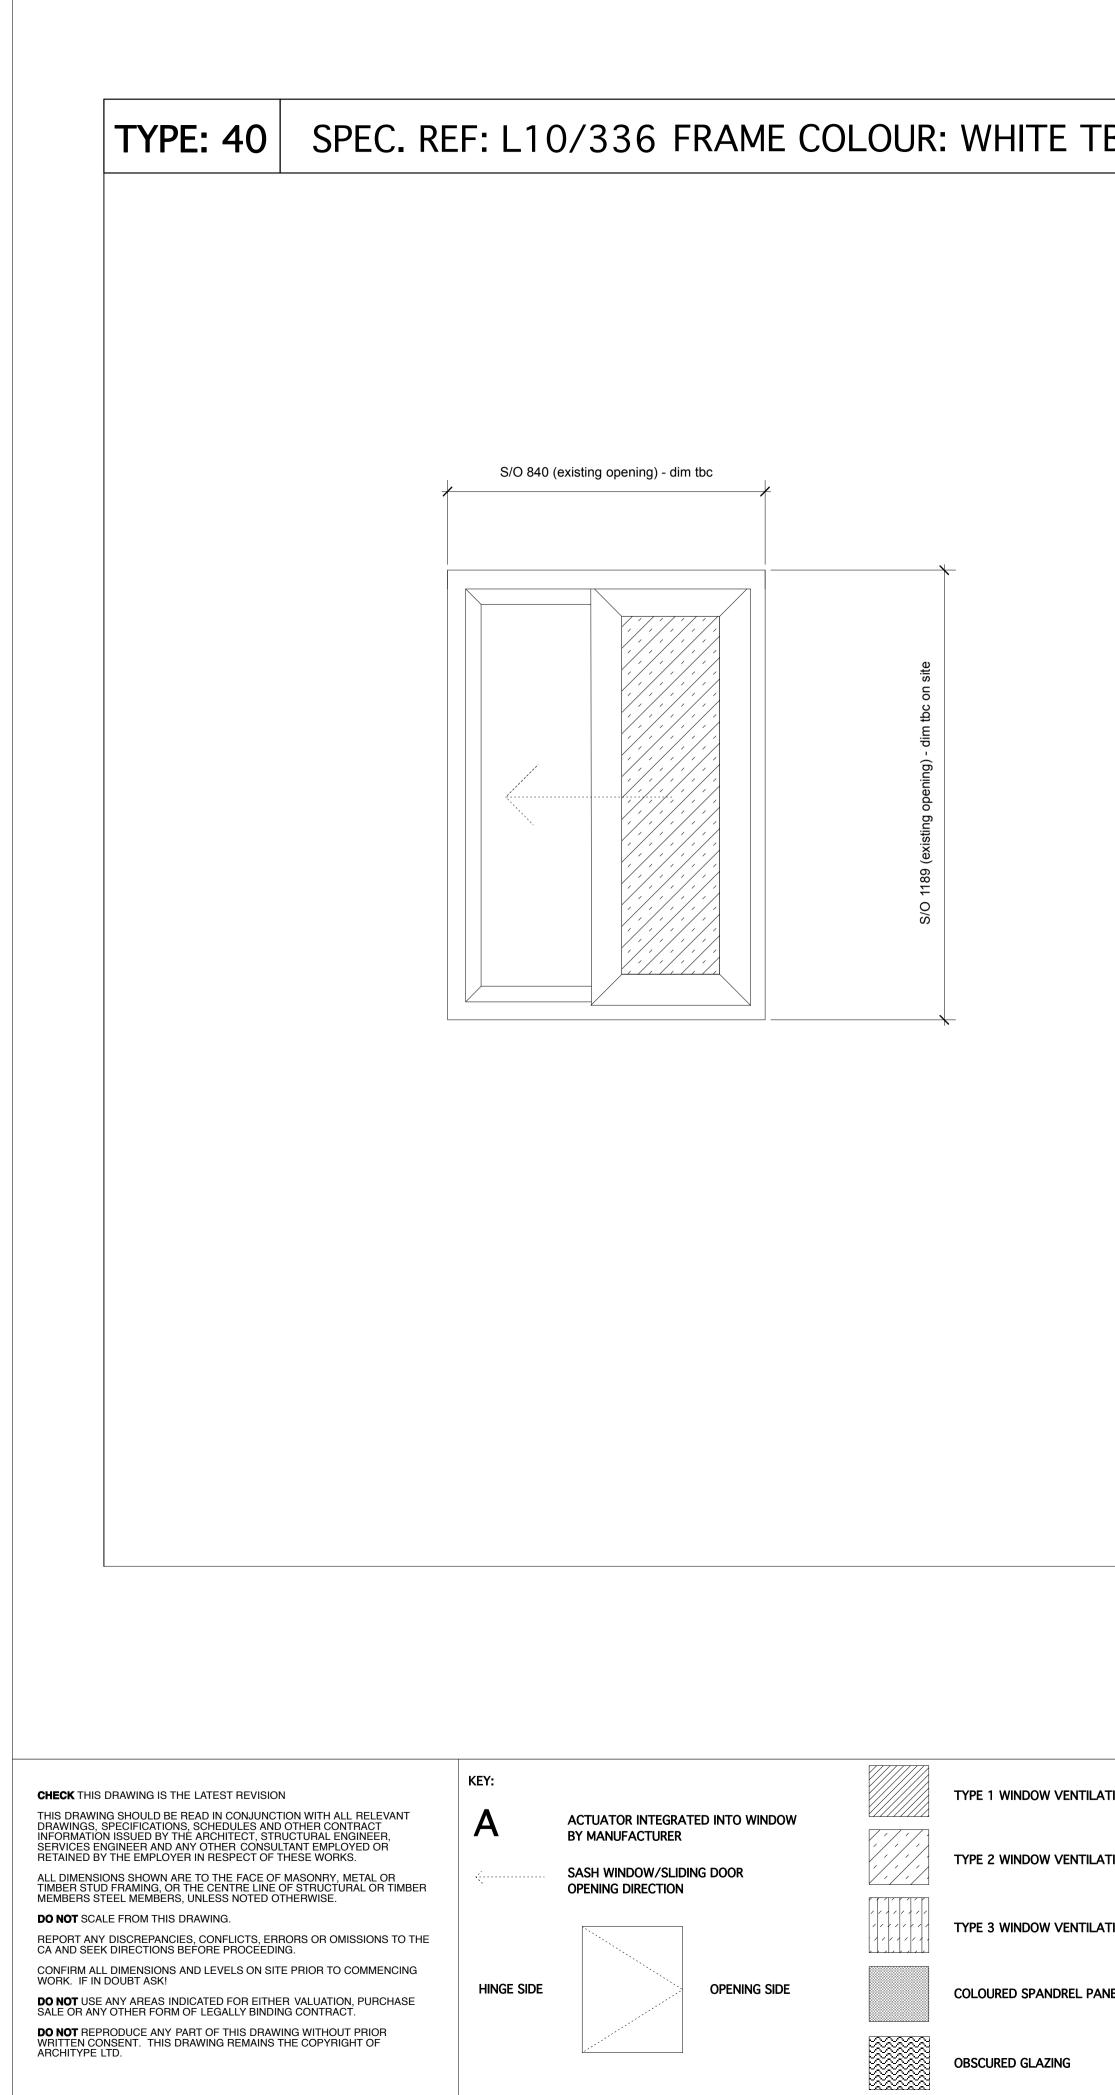

| TION GRILLE - COLOURED OUTER/DARK GREY INNER  | NOTES:                                                                                    |
|-----------------------------------------------|-------------------------------------------------------------------------------------------|
| TION GRILLE - DARK GREY OUTER/DARK GREY INNER | INDICATIVE DIMENSIONS TO BE CONFIRMED BY CONTRACTOR<br>AND ARCHITECT PRIOR TO MANUFACTURE |
|                                               | LEVER HANDLES NOT TO BE USED FOR DOORS                                                    |
| TION GRILLE - COLOURED OUTER/WHITE INNER      | ALL COLOURS TBC                                                                           |
|                                               | REFER TO M&E ENGINEER'S INFORMATION FOR<br>CO2/TEMPERATURE SENSOR CONTROLLED WINDOWS      |
| NEL                                           | REFER TO DRG 7140 AG CO101 FOR EXPLANATION OF WINDOW STRUCTURAL OPENING                   |
|                                               | REFER TO DRG 7140 AG CO105 FOR EXPLANATION OF DOOR STRUCTURAL OPENING                     |
|                                               |                                                                                           |

## IE COLOUR: DARK GREY TBC