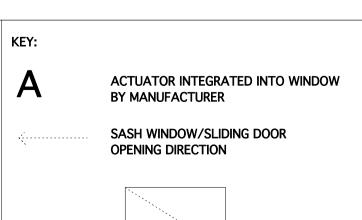

OPENING SIDE

HINGE SIDE

TYPE 1 WINDOW VENTILATION GRILLE - COLOURED OUTER/DARK GREY INNER

TYPE 2 WINDOW VENTILATION GRILLE - DARK GREY OUTER/DARK GREY INNER

TYPE 3 WINDOW VENTILATION GRILLE - COLOURED OUTER/WHITE INNER