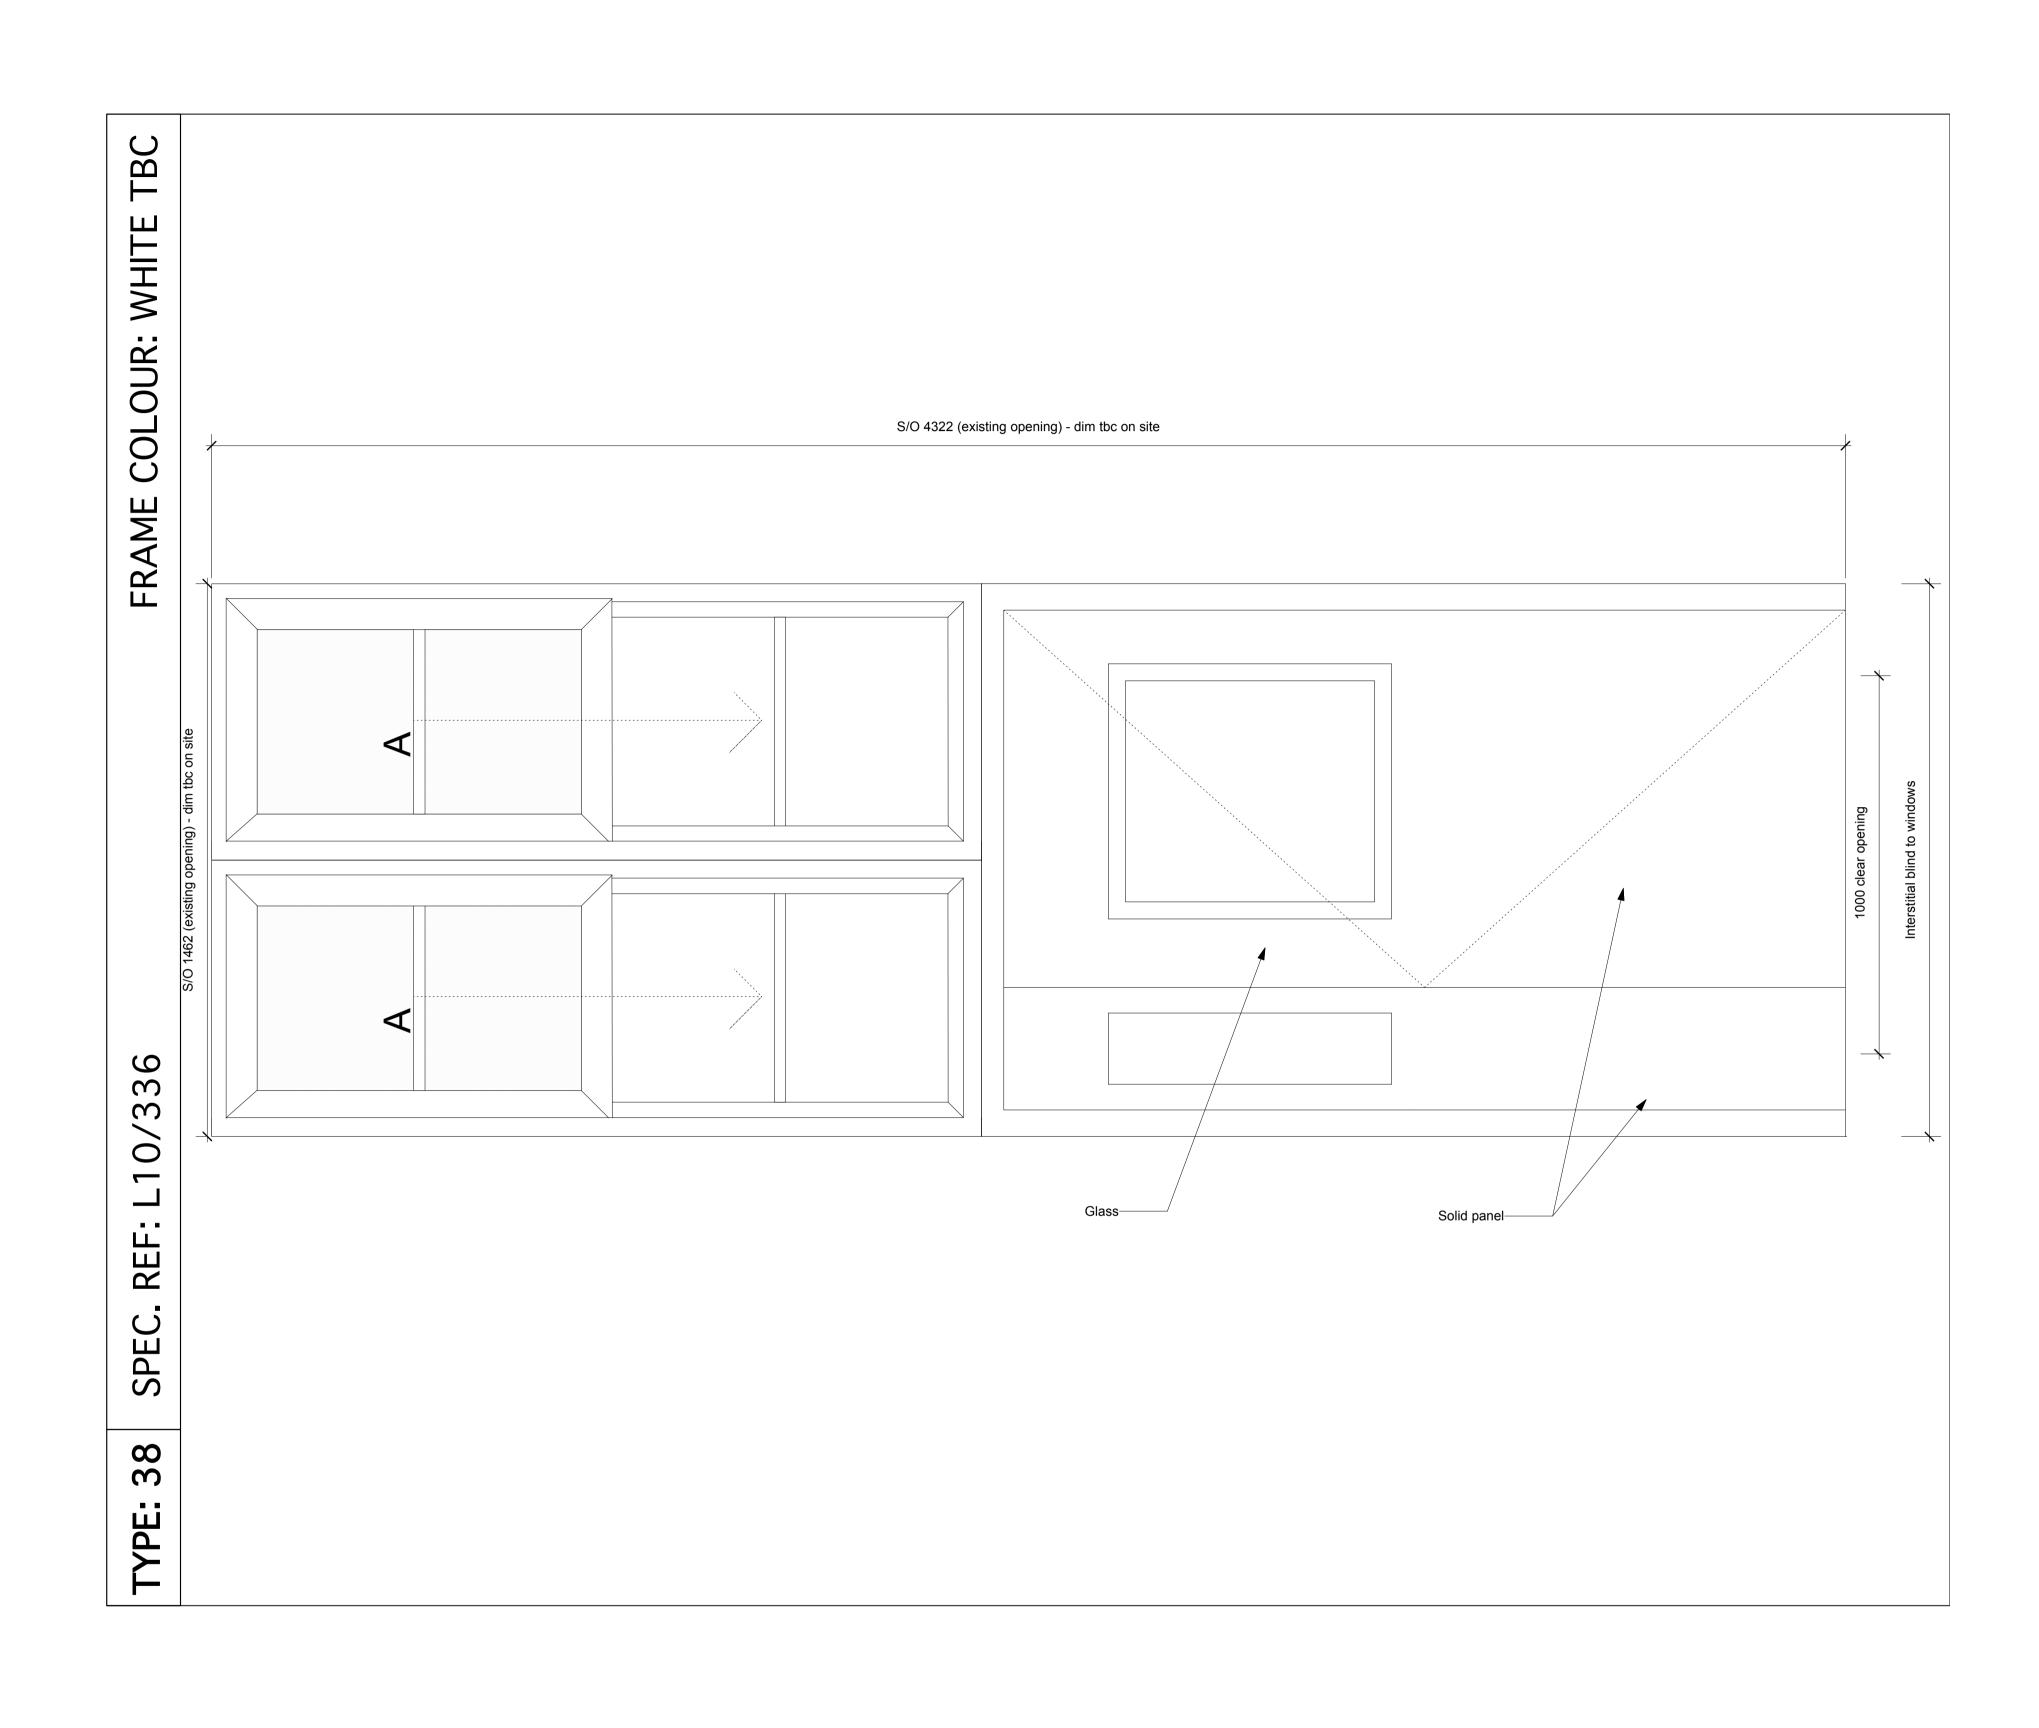

COLOURED SPANDREL PANEL

OBSCURED GLAZING

INDICATIVE DIMENSIONS TO BE CONFIRMED BY CONTRACTOR AND ARCHITECT PRIOR TO MANUFACTURE LEVER HANDLES NOT TO BE USED FOR DOORS ALL COLOURS TBC REFER TO M&E ENGINEER'S INFORMATION FOR CO2/TEMPERATURE SENSOR CONTROLLED WINDOWS REFER TO DRG 7140 AG CO101 FOR EXPLANATION OF WINDOW STRUCTURAL OPENING

REFER TO DRG 7140 AG CO105 FOR EXPLANATION OF DOOR

STRUCTURAL OPENING

The Morocco Store, 1B Leathermarket Street, London SE1 3JA t 020 7403 2889 f 020 7407 5283 e london@architype.co.uk www.architype.co.uk Project CCFL AGINCOURT SCHOOL CAMDEN COUNCIL

Status CONSTRUCTION

Dwg Title WINDOW SCHEDULE

Scales 1:10@A1

Dwg No. 7140 AG CO162

Date APRIL 2013

Checked by IH