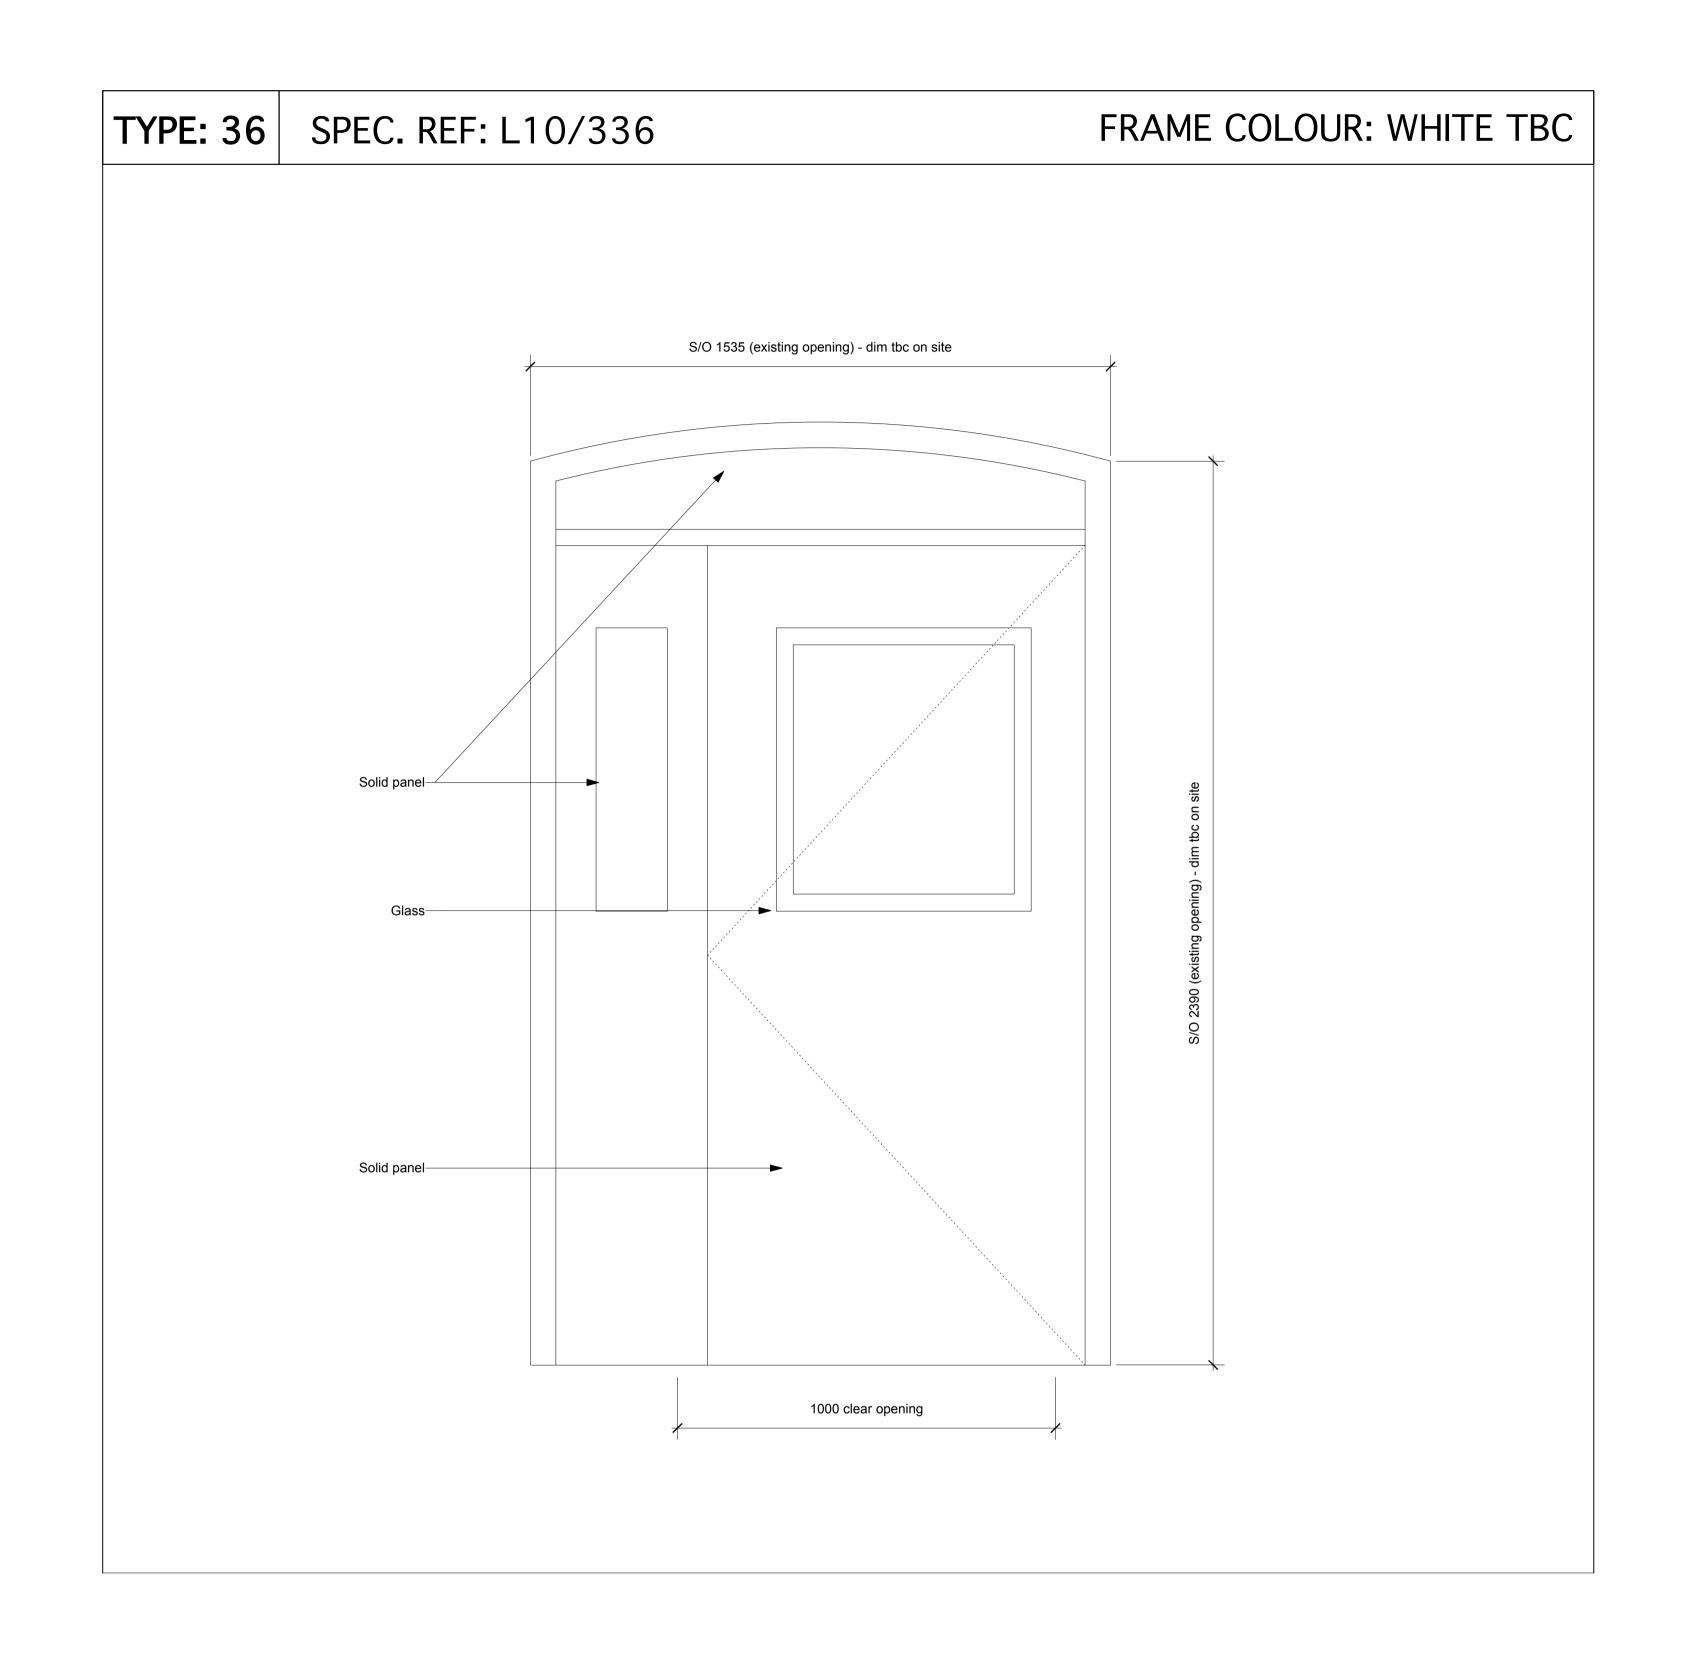

## TYPE 1 WINDOW VENTILATION GRILLE - COLOURED OUTER/DARK GREY INNER TYPE 2 WINDOW VENTILATION GRILLE - DARK GREY OUTER/DARK GREY INNER TYPE 3 WINDOW VENTILATION GRILLE - COLOURED OUTER/WHITE INNER

LEVER HANDLES NOT TO BE USED FOR DOORS REFER TO M&E ENGINEER'S INFORMATION FOR COLOURED SPANDREL PANEL STRUCTURAL OPENING STRUCTURAL OPENING OBSCURED GLAZING

INDICATIVE DIMENSIONS TO BE CONFIRMED BY CONTRACTOR AND ARCHITECT PRIOR TO MANUFACTURE CO2/TEMPERATURE SENSOR CONTROLLED WINDOWS REFER TO DRG 7140 AG CO101 FOR EXPLANATION OF WINDOW REFER TO DRG 7140 AG CO105 FOR EXPLANATION OF DOOR