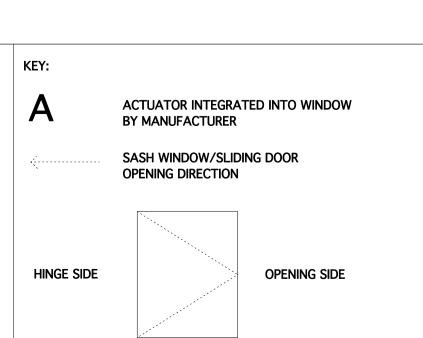

## INDICATIVE DIMENSIONS TO BE CONFIRMED BY CONTRACTOR AND ARCHITECT PRIOR TO MANUFACTURE LEVER HANDLES NOT TO BE USED FOR DOORS REFER TO M&E ENGINEER'S INFORMATION FOR CO2/TEMPERATURE SENSOR CONTROLLED WINDOWS REFER TO DRG 7140 AG CO101 FOR EXPLANATION OF WINDOW STRUCTURAL OPENING REFER TO DRG 7140 AG CO105 FOR EXPLANATION OF DOOR