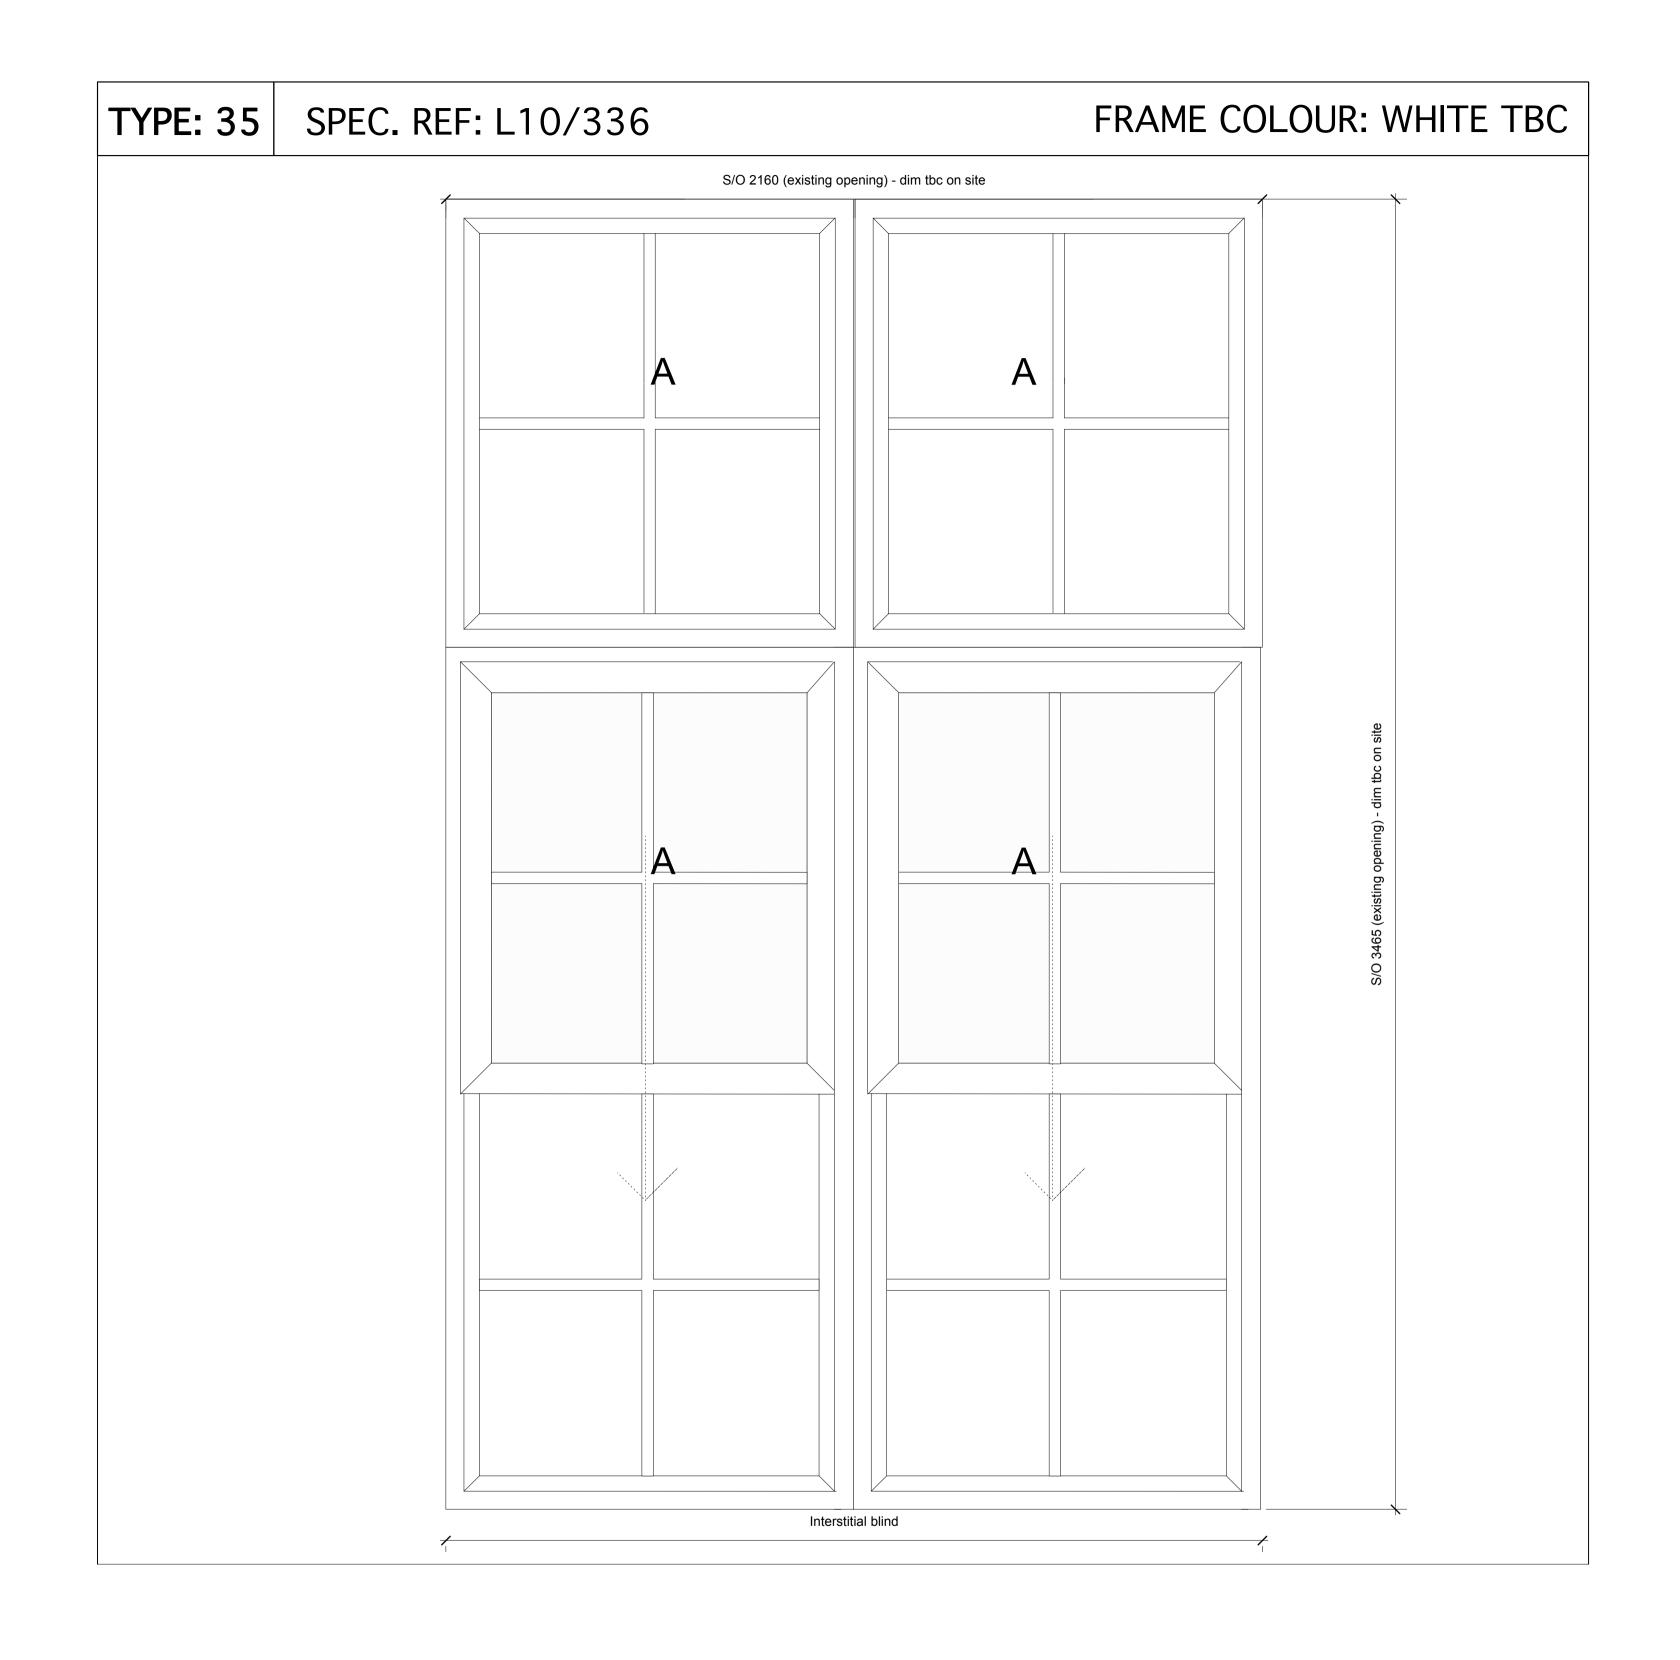

## INDICATIVE DIMENSIONS TO BE CONFIRMED BY CONTRACTOR AND ARCHITECT PRIOR TO MANUFACTURE LEVER HANDLES NOT TO BE USED FOR DOORS REFER TO M&E ENGINEER'S INFORMATION FOR CO2/TEMPERATURE SENSOR CONTROLLED WINDOWS REFER TO DRG 7140 AG CO101 FOR EXPLANATION OF WINDOW STRUCTURAL OPENING REFER TO DRG 7140 AG CO105 FOR EXPLANATION OF DOOR

Dwg Title WINDOW SCHEDULE

Dwg No. 7140 AG CO159 Scales 1:10@A1 Date APRIL 2013