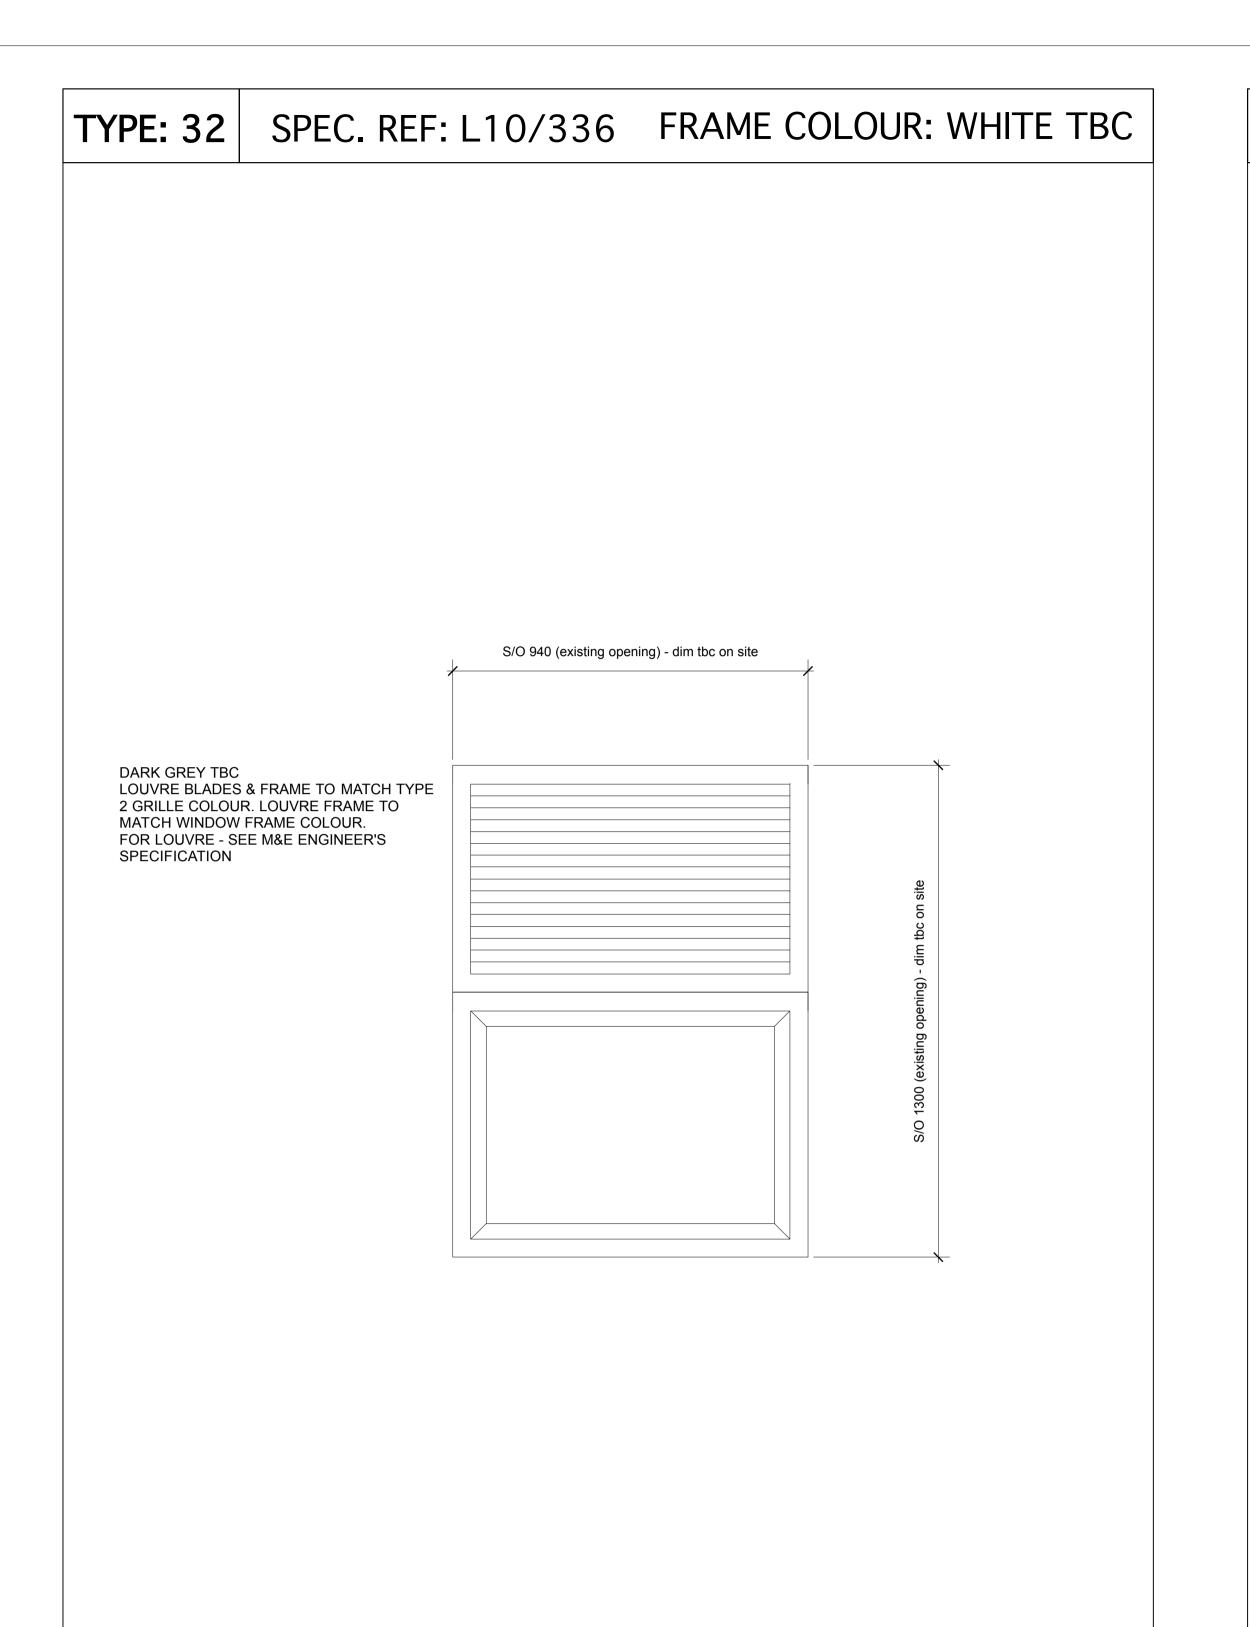

DO NOT REPRODUCE ANY PART OF THIS DRAWING WITHOUT PRIOR WRITTEN CONSENT. THIS DRAWING REMAINS THE COPYRIGHT OF ARCHITYPE LTD.

TYPE 1 WINDOW VENTILATION GRILLE - COLOURED OUTER/DARK GREY INNER

TYPE 2 WINDOW VENTILATION GRILLE - DARK GREY OUTER/DARK GREY INNER

TYPE 3 WINDOW VENTILATION GRILLE - COLOURED OUTER/WHITE INNER

COLOURED SPANDREL PANEL

OBSCURED GLAZING

NOTES:

INDICATIVE DIMENSIONS TO BE CONFIRMED BY CONTRACTOR AND ARCHITECT PRIOR TO MANUFACTURE

LEVER HANDLES NOT TO BE USED FOR DOORS

ALL COLOURS TBC

REFER TO M&E ENGINEER'S INFORMATION FOR CO2/TEMPERATURE SENSOR CONTROLLED WINDOWS

REFER TO DRG 7140 AG CO101 FOR EXPLANATION OF WINDOW STRUCTURAL OPENING

REFER TO DRG 7140 AG CO105 FOR EXPLANATION OF DOOR STRUCTURAL OPENING