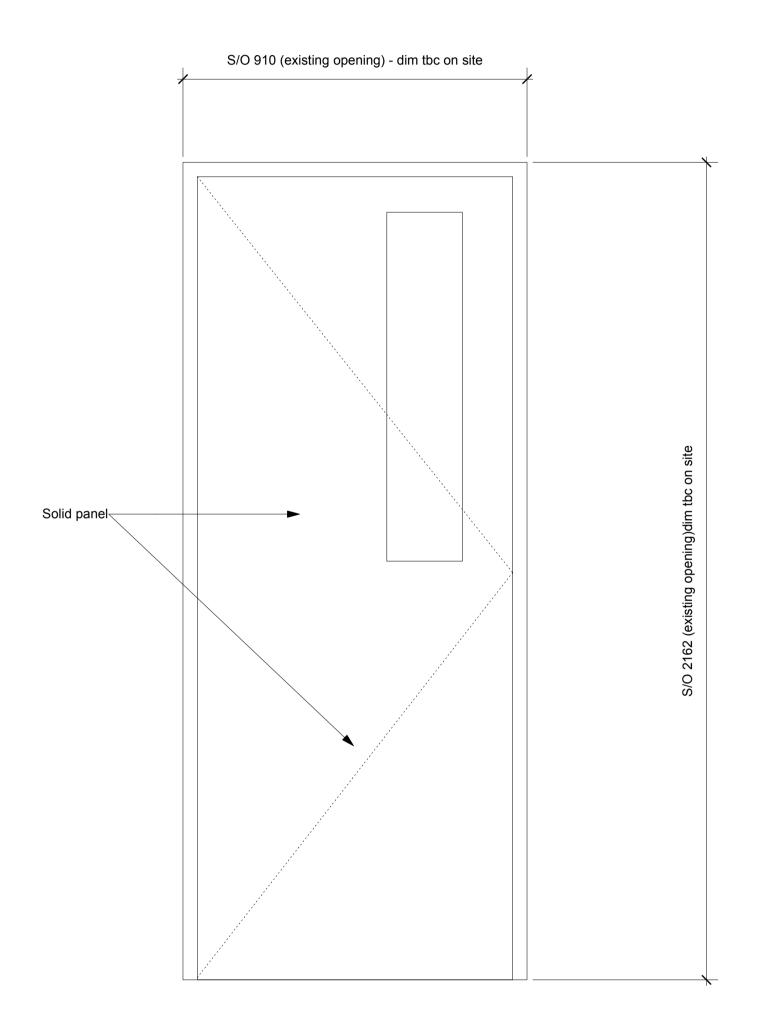

TYPE 3 WINDOW VENTILATION GRILLE - COLOURED OUTER/WHITE INNER

COLOURED SPANDREL PANEL

OBSCURED GLAZING

NOTES:

INDICATIVE DIMENSIONS TO BE CONFIRMED BY CONTRACTOR AND ARCHITECT PRIOR TO MANUFACTURE

LEVER HANDLES NOT TO BE USED FOR DOORS

ALL COLOURS TBC

REFER TO M&E ENGINEER'S INFORMATION FOR CO2/TEMPERATURE SENSOR CONTROLLED WINDOWS

REFER TO DRG 7140 AG CO101 FOR EXPLANATION OF WINDOW STRUCTURAL OPENING

REFER TO DRG 7140 AG CO105 FOR EXPLANATION OF DOOR STRUCTURAL OPENING