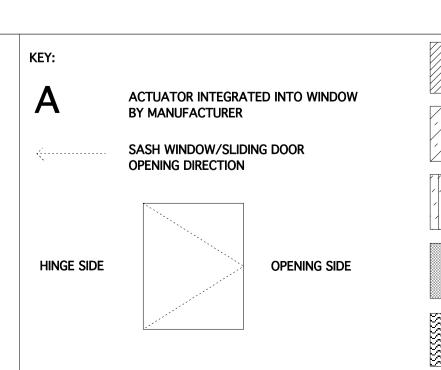

DO NOT REPRODUCE ANY PART OF THIS DRAWING WITHOUT PRIOR WRITTEN CONSENT. THIS DRAWING REMAINS THE COPYRIGHT OF ARCHITYPE LTD.

TYPE 1 WINDOW VENTILATION GRILLE - COLOURED OUTER/DARK GREY INNER

TYPE 2 WINDOW VENTILATION GRILLE - DARK GREY OUTER/DARK GREY INNER

TYPE 3 WINDOW VENTILATION GRILLE - COLOURED OUTER/WHITE INNER

COLOURED SPANDREL PANEL

OBSCURED GLAZING

NOTES:

INDICATIVE DIMENSIONS TO BE CONFIRMED BY CONTRACTOR AND ARCHITECT PRIOR TO MANUFACTURE

LEVER HANDLES NOT TO BE USED FOR DOORS