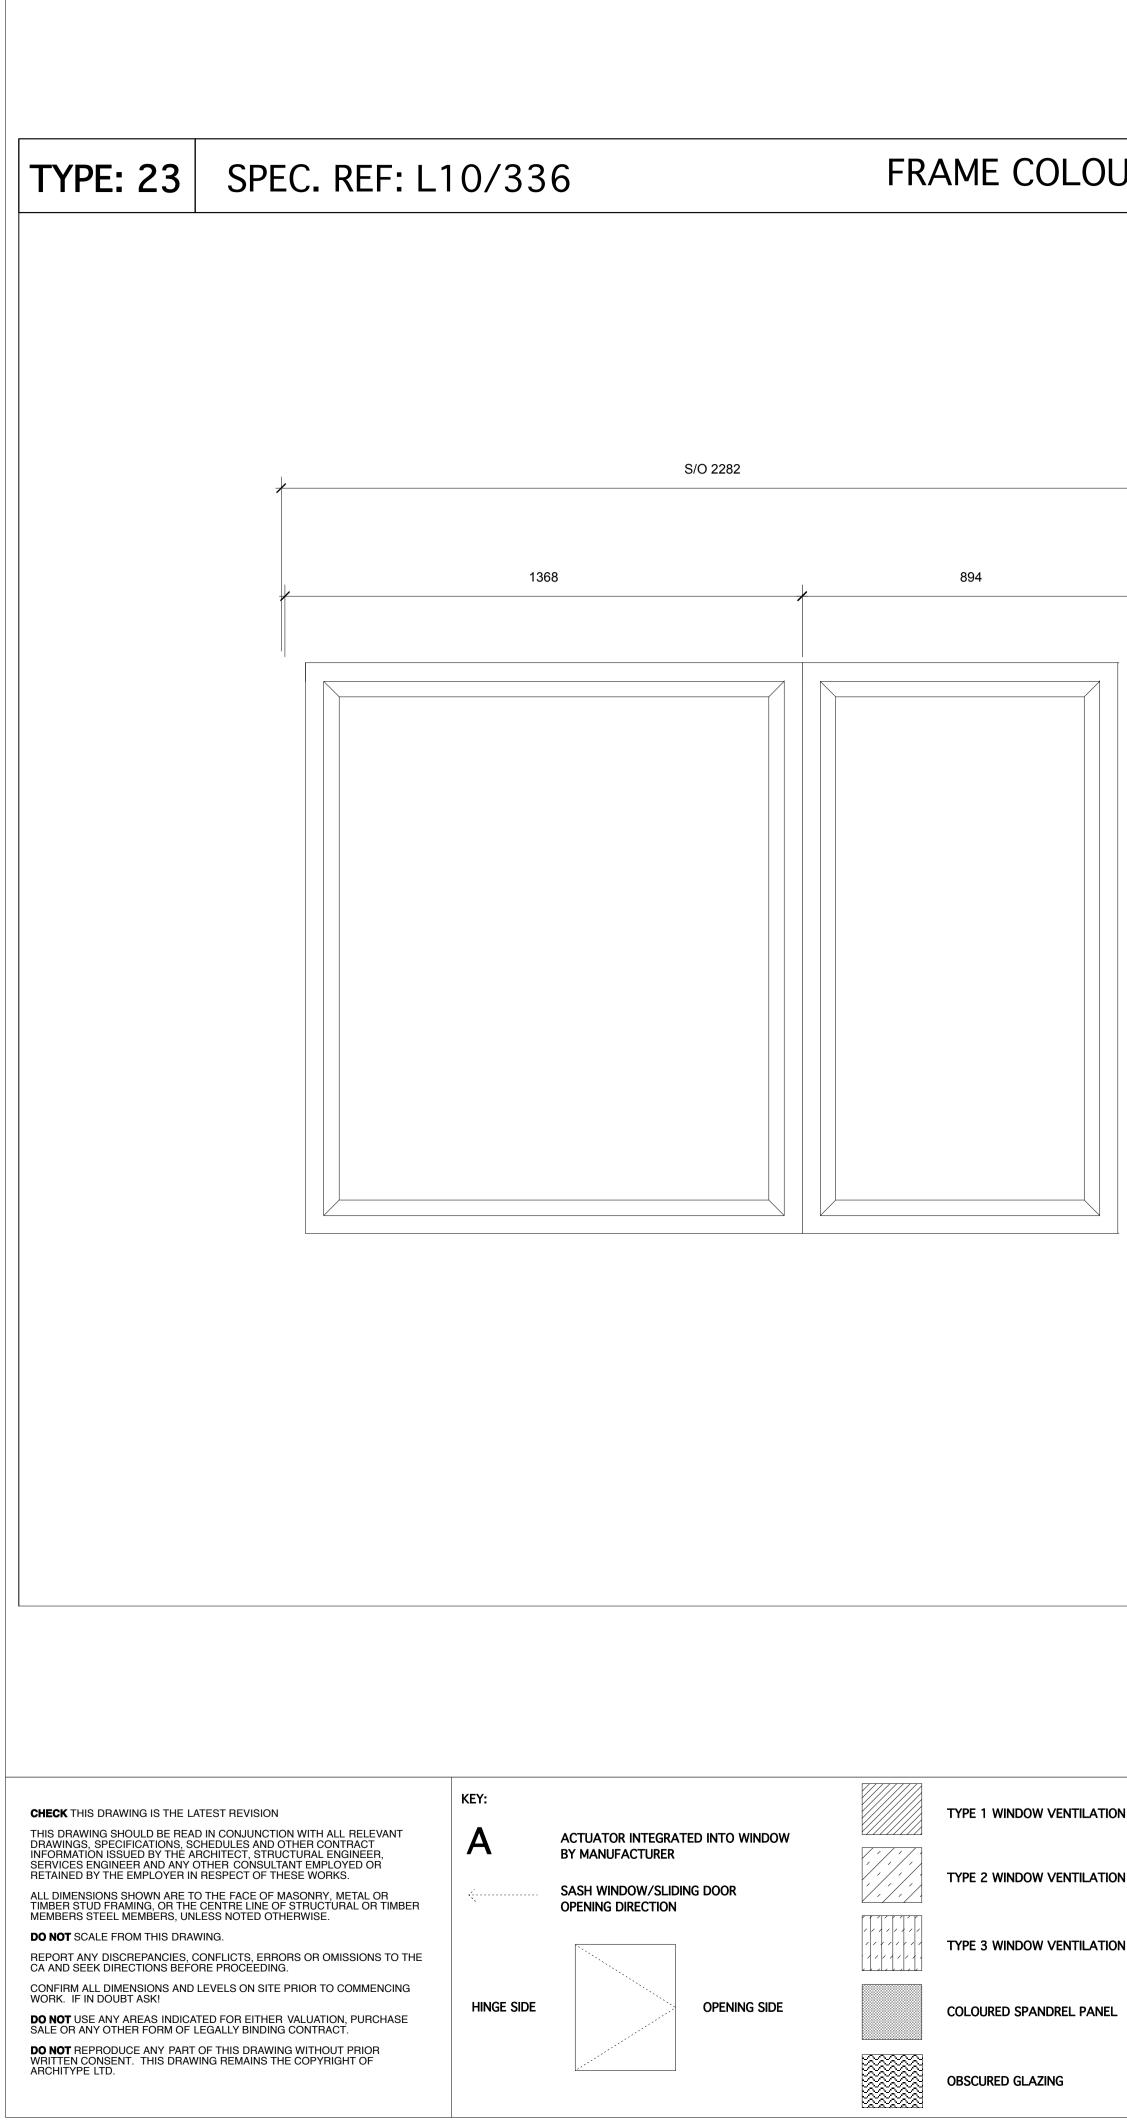

| OUR: DARK GREY TBC                               | TYPE: 24 | SPEC. REF: L10/336                                     |     |
|--------------------------------------------------|----------|--------------------------------------------------------|-----|
|                                                  |          |                                                        |     |
|                                                  |          |                                                        |     |
|                                                  |          |                                                        | S/O |
|                                                  |          |                                                        |     |
| S/O 1576                                         |          |                                                        |     |
|                                                  |          |                                                        |     |
|                                                  |          |                                                        |     |
|                                                  |          |                                                        |     |
| ILATION GRILLE - COLOURED OUTER/DARK GREY INNER  | NOT      | ES:<br>CATIVE DIMENSIONS TO BE CONFIRMED BY CONTRACTOR |     |
| ILATION GRILLE - DARK GREY OUTER/DARK GREY INNER |          | ARCHITECT PRIOR TO MANUFACTURE                         |     |

TYPE 2 WINDOW VENTILATION GRILLE - DARK GREY OUTER/DARK GREY INNER

TYPE 3 WINDOW VENTILATION GRILLE - COLOURED OUTER/WHITE INNER

LEVER HANDLES NOT TO BE USED FOR DOORS ALL COLOURS TBC REFER TO M&E ENGINEER'S INFORMATION FOR CO2/TEMPERATURE SENSOR CONTROLLED WINDOWS REFER TO DRG 7140 AG CO101 FOR EXPLANATION OF WINDOW STRUCTURAL OPENING REFER TO DRG 7140 AG CO105 FOR EXPLANATION OF DOOR STRUCTURAL OPENING Revisions