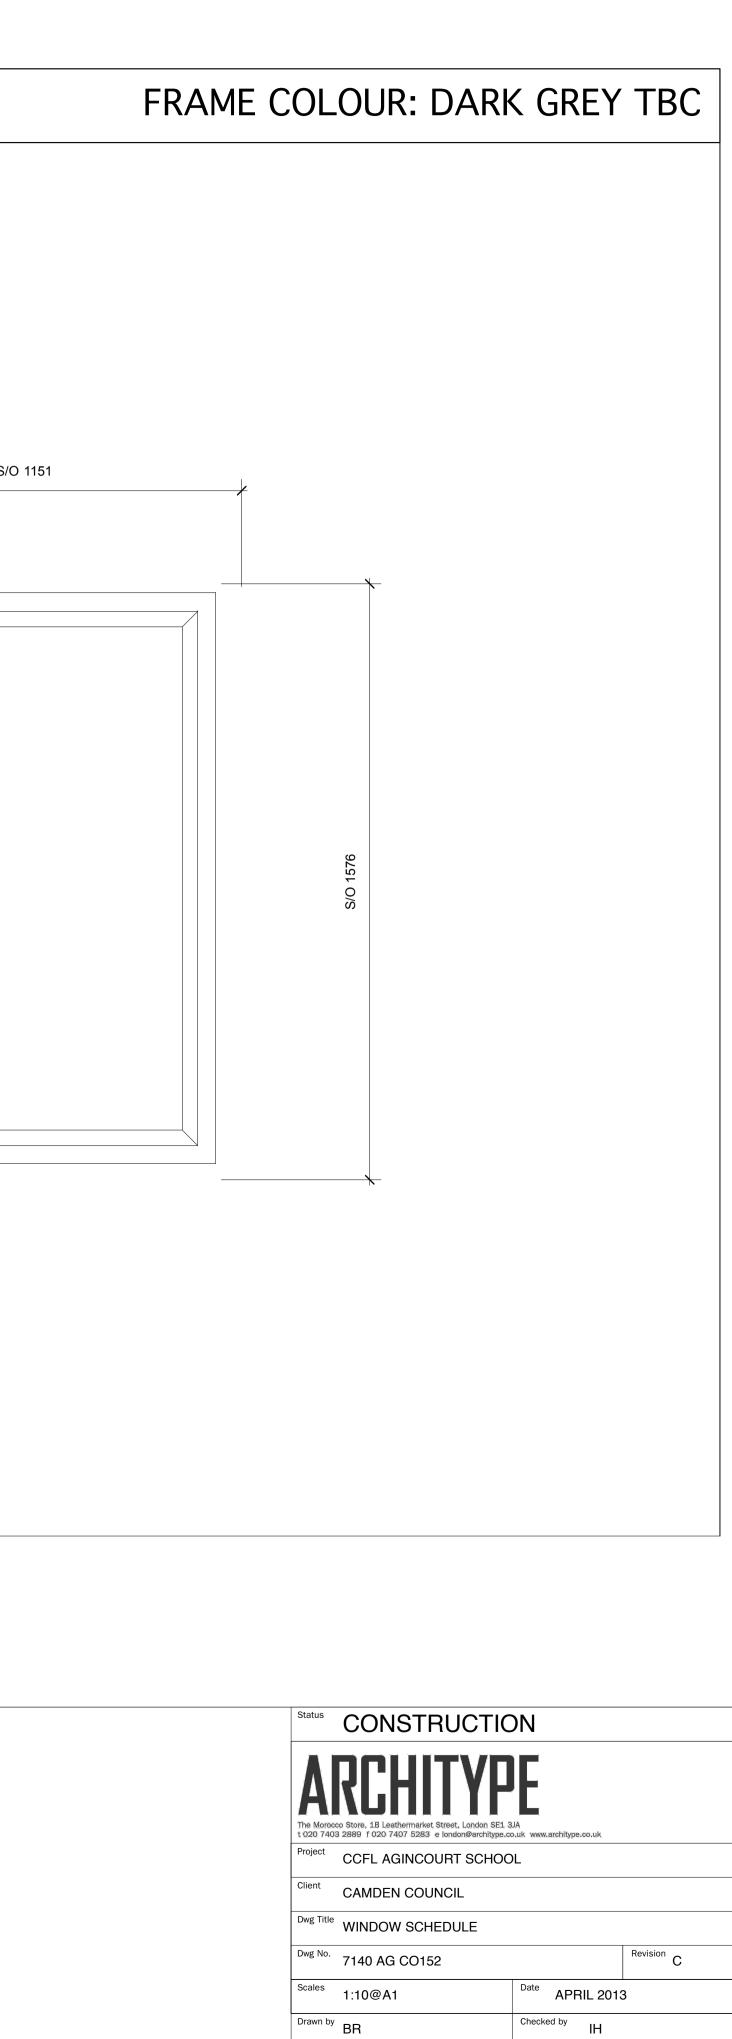

| OUR: DARK GREY TBC                               | TYPE: 24 | SPEC. REF: L10/336                                     |     |
|--------------------------------------------------|----------|--------------------------------------------------------|-----|
|                                                  |          |                                                        |     |
|                                                  |          |                                                        |     |
|                                                  |          |                                                        | S/O |
|                                                  |          |                                                        |     |
| S/O 1576                                         |          |                                                        |     |
|                                                  |          |                                                        |     |
|                                                  |          |                                                        |     |
|                                                  |          |                                                        |     |
| ILATION GRILLE - COLOURED OUTER/DARK GREY INNER  | NOT      | ES:<br>CATIVE DIMENSIONS TO BE CONFIRMED BY CONTRACTOR |     |
| ILATION GRILLE - DARK GREY OUTER/DARK GREY INNER |          | ARCHITECT PRIOR TO MANUFACTURE                         |     |

TYPE 2 WINDOW VENTILATION GRILLE - DARK GREY OUTER/DARK GREY INNER

TYPE 3 WINDOW VENTILATION GRILLE - COLOURED OUTER/WHITE INNER

LEVER HANDLES NOT TO BE USED FOR DOORS ALL COLOURS TBC REFER TO M&E ENGINEER'S INFORMATION FOR CO2/TEMPERATURE SENSOR CONTROLLED WINDOWS REFER TO DRG 7140 AG CO101 FOR EXPLANATION OF WINDOW STRUCTURAL OPENING REFER TO DRG 7140 AG CO105 FOR EXPLANATION OF DOOR STRUCTURAL OPENING Revisions