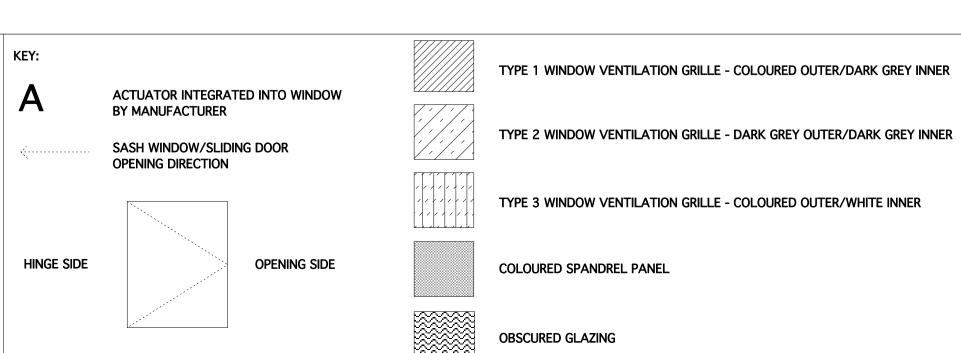

NOTES:

INDICATIVE DIMENSIONS TO BE CONFIRMED BY CONTRACTOR AND ARCHITECT PRIOR TO MANUFACTURE

LEVER HANDLES NOT TO BE USED FOR DOORS

ALL COLOURS TBC

REFER TO M&E ENGINEER'S INFORMATION FOR CO2/TEMPERATURE SENSOR CONTROLLED WINDOWS