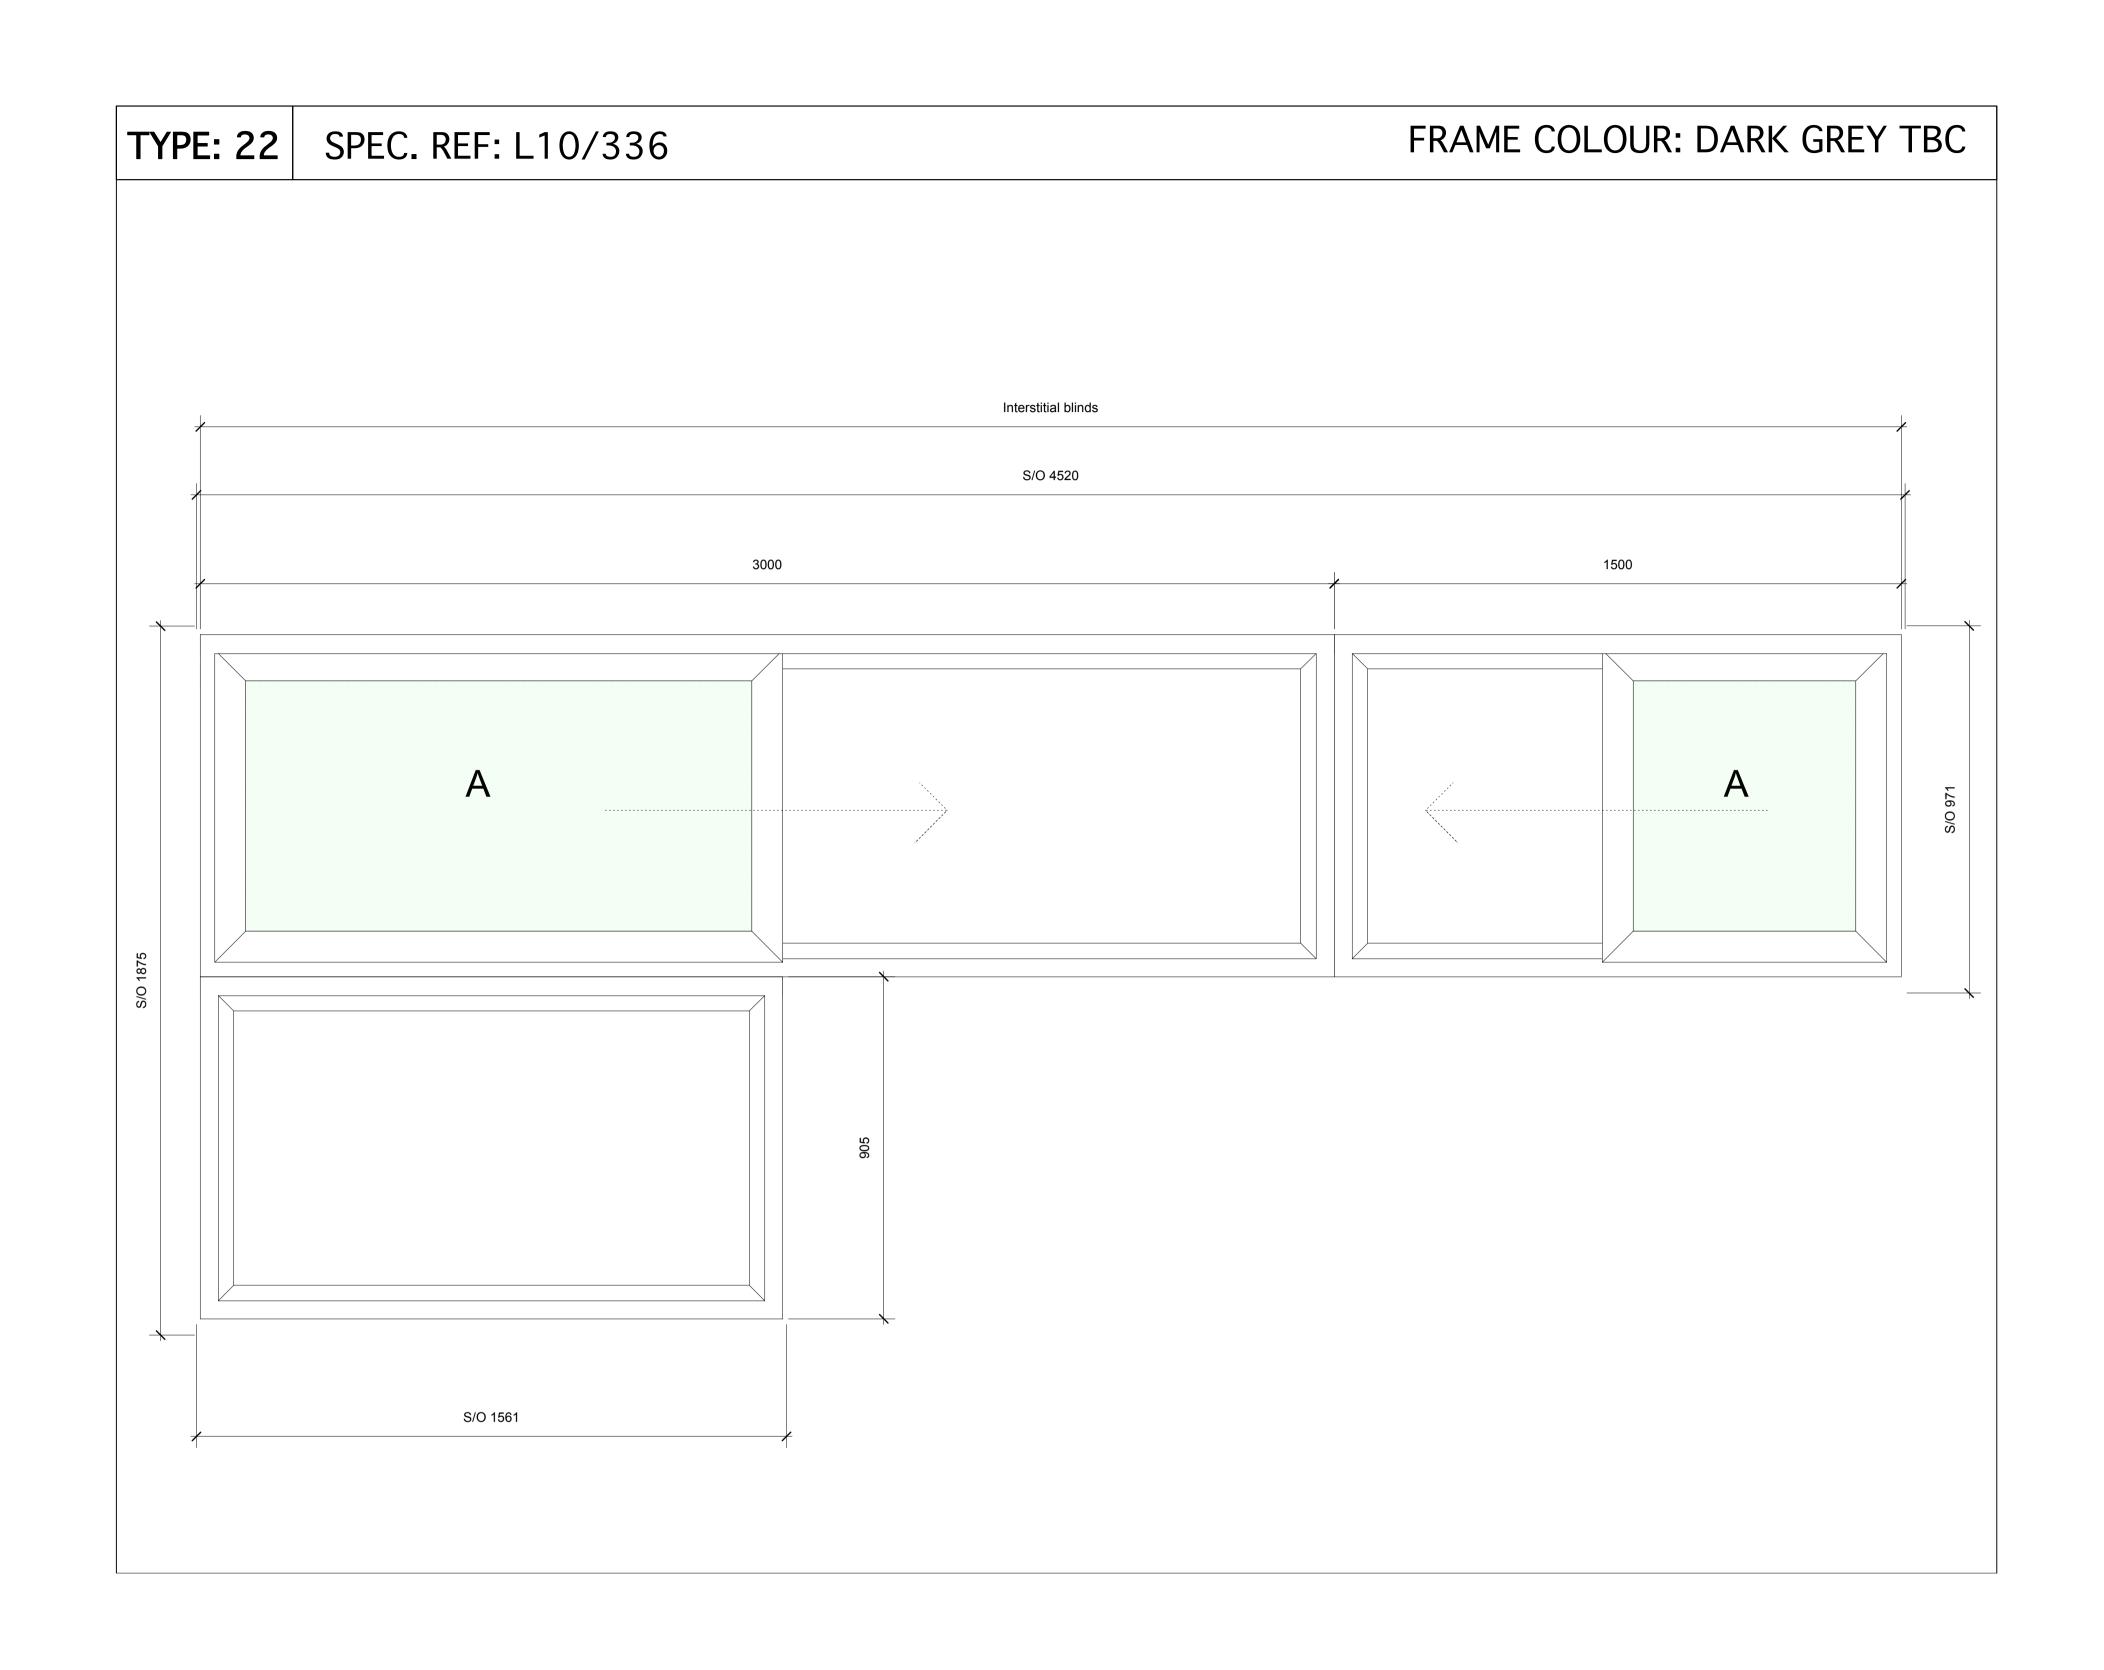

NOTES:

INDICATIVE DIMENSIONS TO BE CONFIRMED BY CONTRACTOR AND ARCHITECT PRIOR TO MANUFACTURE

LEVER HANDLES NOT TO BE USED FOR DOORS

ALL COLOURS TBC

REFER TO M&E ENGINEER'S INFORMATION FOR CO2/TEMPERATURE SENSOR CONTROLLED WINDOWS

REFER TO DRG 7140 AG CO101 FOR EXPLANATION OF WINDOW STRUCTURAL OPENING

REFER TO DRG 7140 AG CO105 FOR EXPLANATION OF DOOR STRUCTURAL OPENING

Status CONSTRUCTION

ARCHITYPE
The Morocco Store, 18 Leathermarket Street, London SE1 3JA
t 020 7403 22889 f 020 7407 5283 e london@architype.co.uk www.architype.co.uk

Project CCFL AGINCOURT SCHOOL

Client CAMDEN COUNCIL

Dwg Title WINDOW SCHEDULE

Dwg No. 7140 AG CO151

Scales 1:10@A1

Drawn by BR

Checked by IH