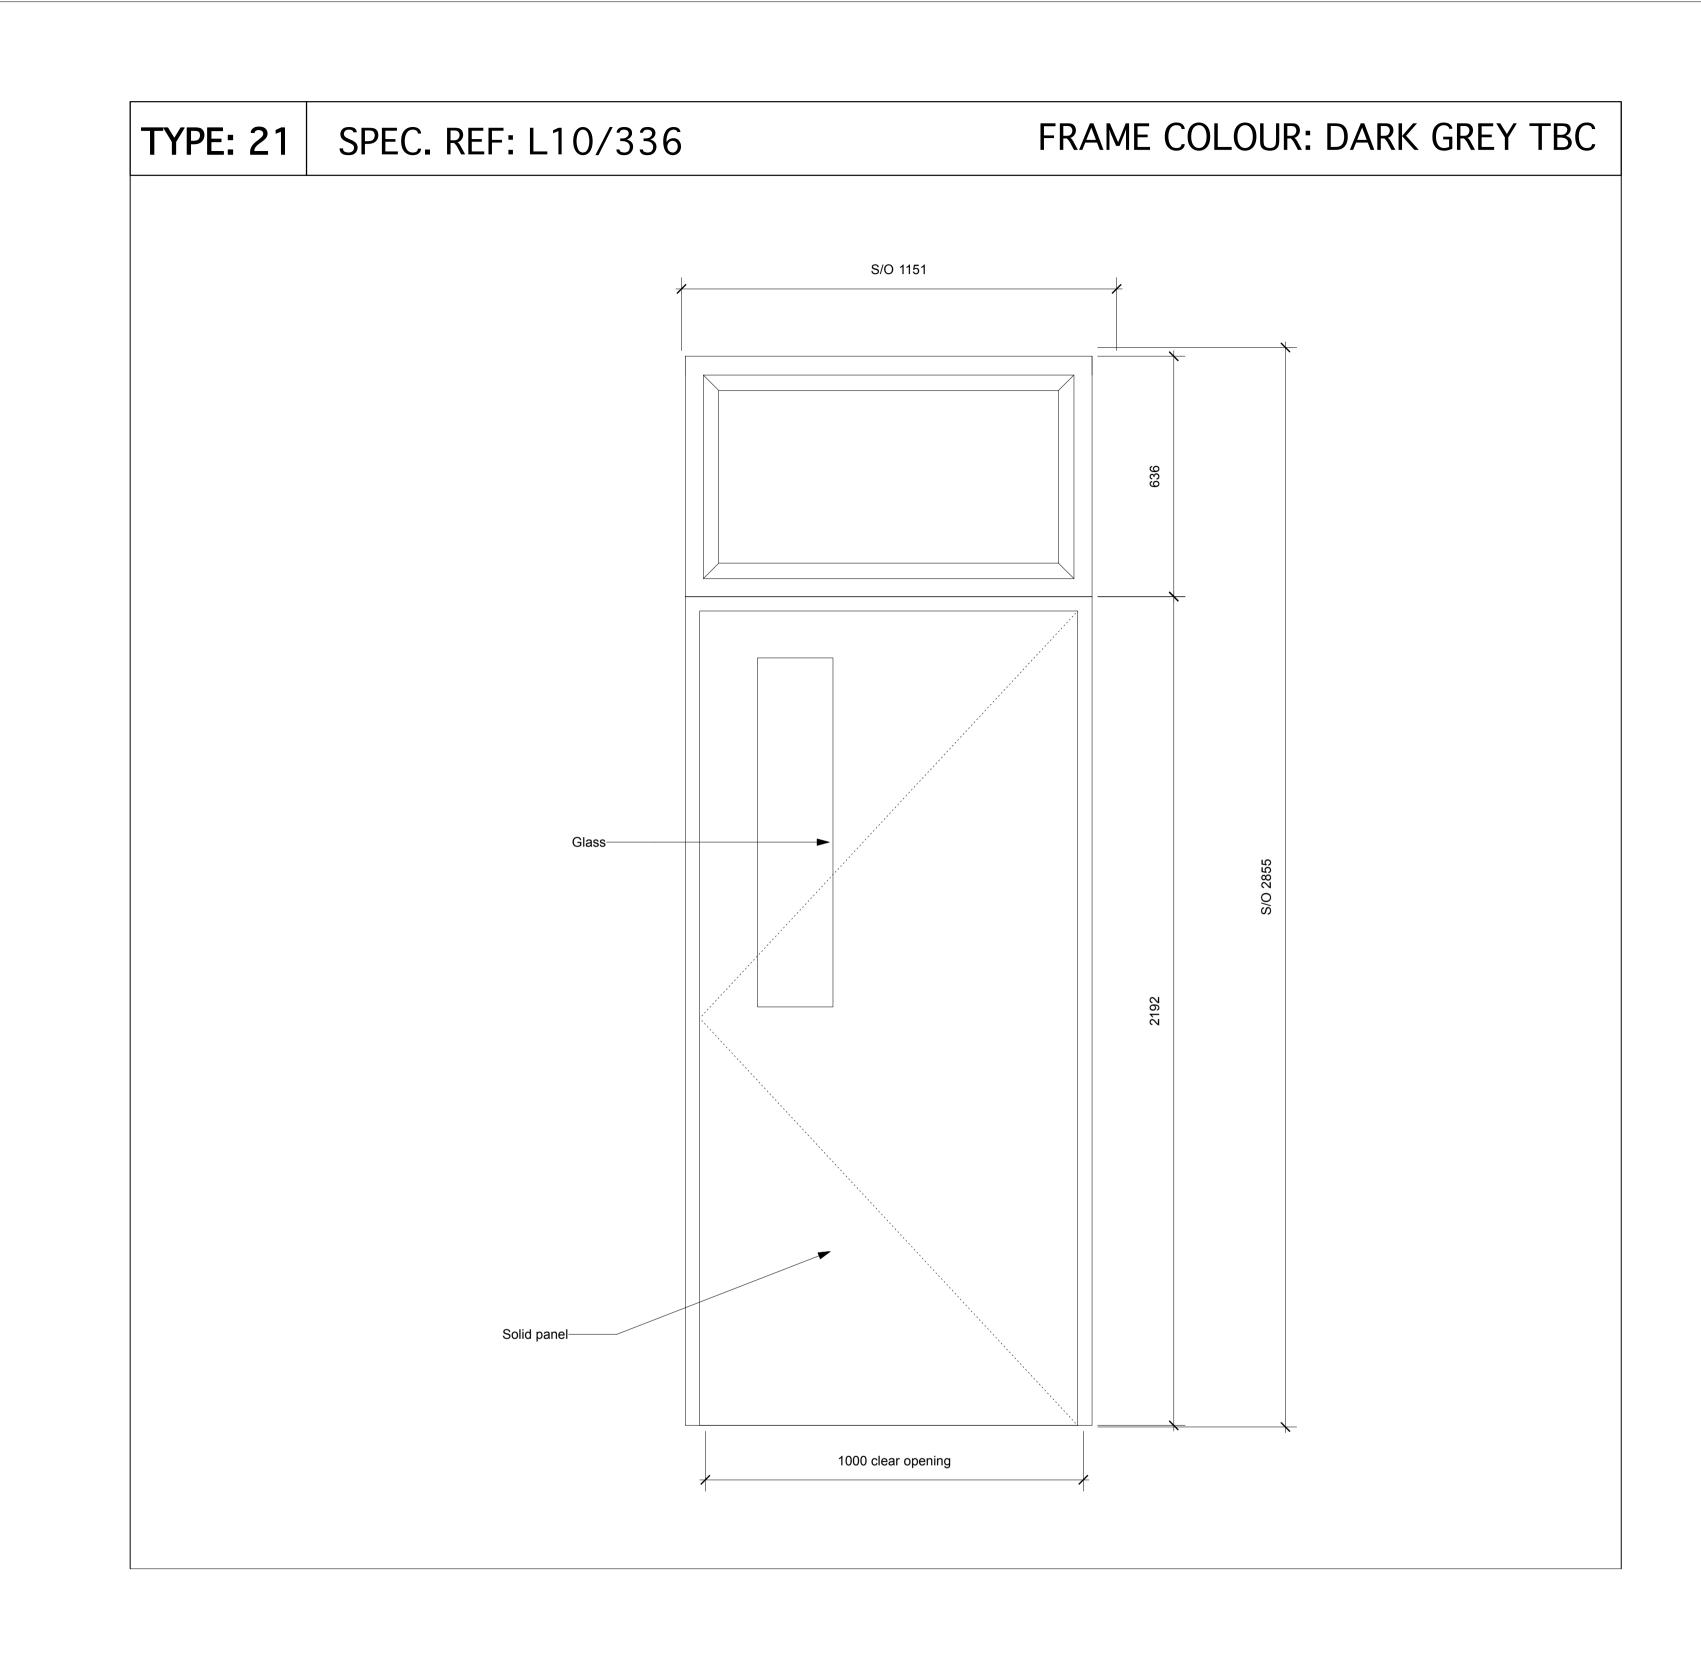

INDICATIVE DIMENSIONS TO BE CONFIRMED BY CONTRACTOR AND ARCHITECT PRIOR TO MANUFACTURE LEVER HANDLES NOT TO BE USED FOR DOORS REFER TO M&E ENGINEER'S INFORMATION FOR CO2/TEMPERATURE SENSOR CONTROLLED WINDOWS REFER TO DRG 7140 AG CO101 FOR EXPLANATION OF WINDOW STRUCTURAL OPENING REFER TO DRG 7140 AG CO105 FOR EXPLANATION OF DOOR STRUCTURAL OPENING

Status CONSTRUCTION The Morocco Store, 1B Leathermarket Street, London SE1 3JA t 020 7403 2889 f 020 7407 5283 e london@architype.co.uk www.architype.co.uk Project CCFL AGINCOURT SCHOOL CAMDEN COUNCIL Dwg Title WINDOW SCHEDULE Dwg No. 7140 AG CO150 Scales 1:10@A1 Date APRIL 2013