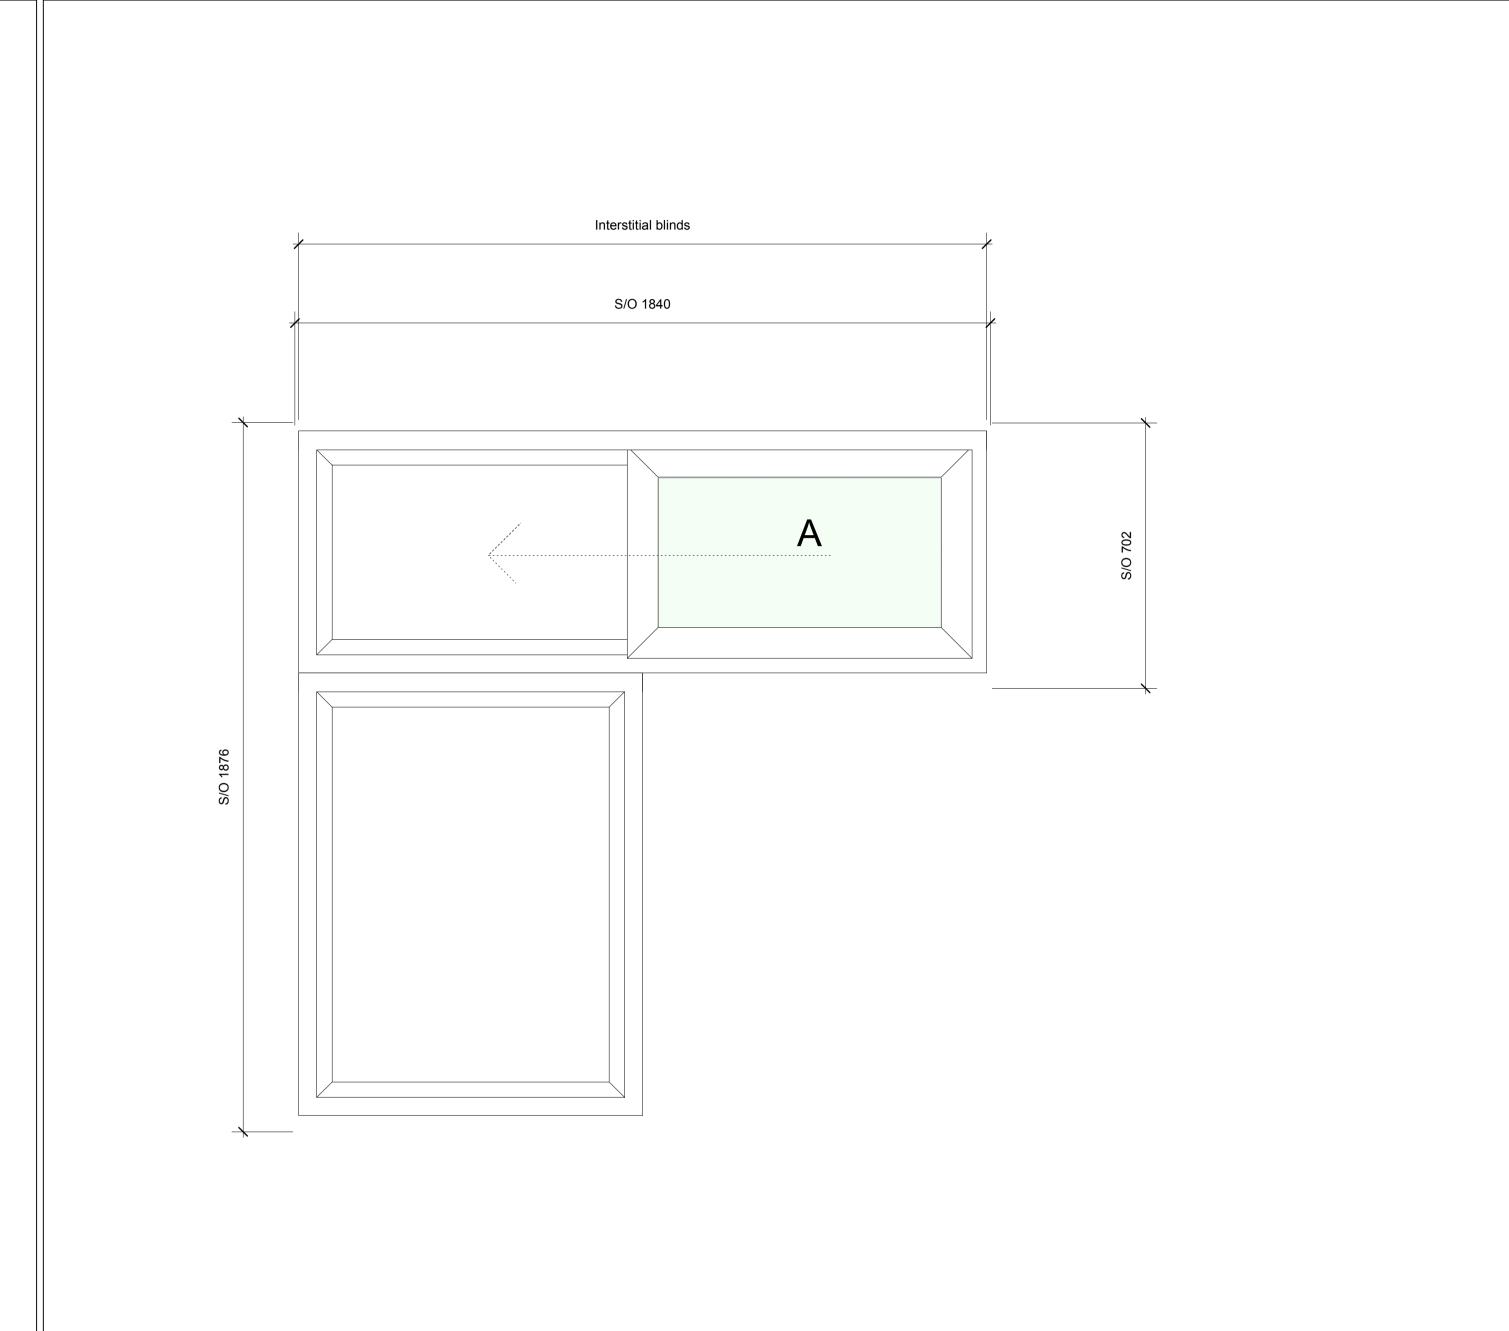

TYPE: 16

SPEC. REF: L10/336

STRUCTURAL OPENING

STRUCTURAL OPENING

REFER TO DRG 7140 AG CO105 FOR EXPLANATION OF DOOR

Status CONSTRUCTION The Morocco Store, 1B Leathermarket Street, London SE1 3JA t 020 7403 2889 f 020 7407 5283 e london@architype.co.uk www.architype.co.uk Project CCFL AGINCOURT SCHOOL CAMDEN COUNCIL Dwg Title WINDOW SCHEDULE Dwg No. 7140 AG CO146 Scales 1:10@A1 Date APRIL 2013

FRAME COLOUR: DARK GREY TBC

OBSCURED GLAZING

INDICATIVE DIMENSIONS TO BE CONFIRMED BY CONTRACTOR AND ARCHITECT PRIOR TO MANUFACTURE LEVER HANDLES NOT TO BE USED FOR DOORS REFER TO M&E ENGINEER'S INFORMATION FOR CO2/TEMPERATURE SENSOR CONTROLLED WINDOWS REFER TO DRG 7140 AG CO101 FOR EXPLANATION OF WINDOW