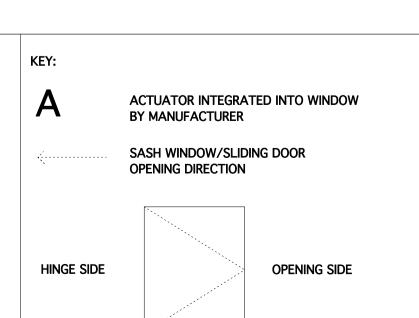

OBSCURED GLAZING

INDICATIVE DIMENSIONS TO BE CONFIRMED BY CONTRACTOR AND ARCHITECT PRIOR TO MANUFACTURE LEVER HANDLES NOT TO BE USED FOR DOORS REFER TO M&E ENGINEER'S INFORMATION FOR CO2/TEMPERATURE SENSOR CONTROLLED WINDOWS REFER TO DRG 7140 AG CO101 FOR EXPLANATION OF WINDOW