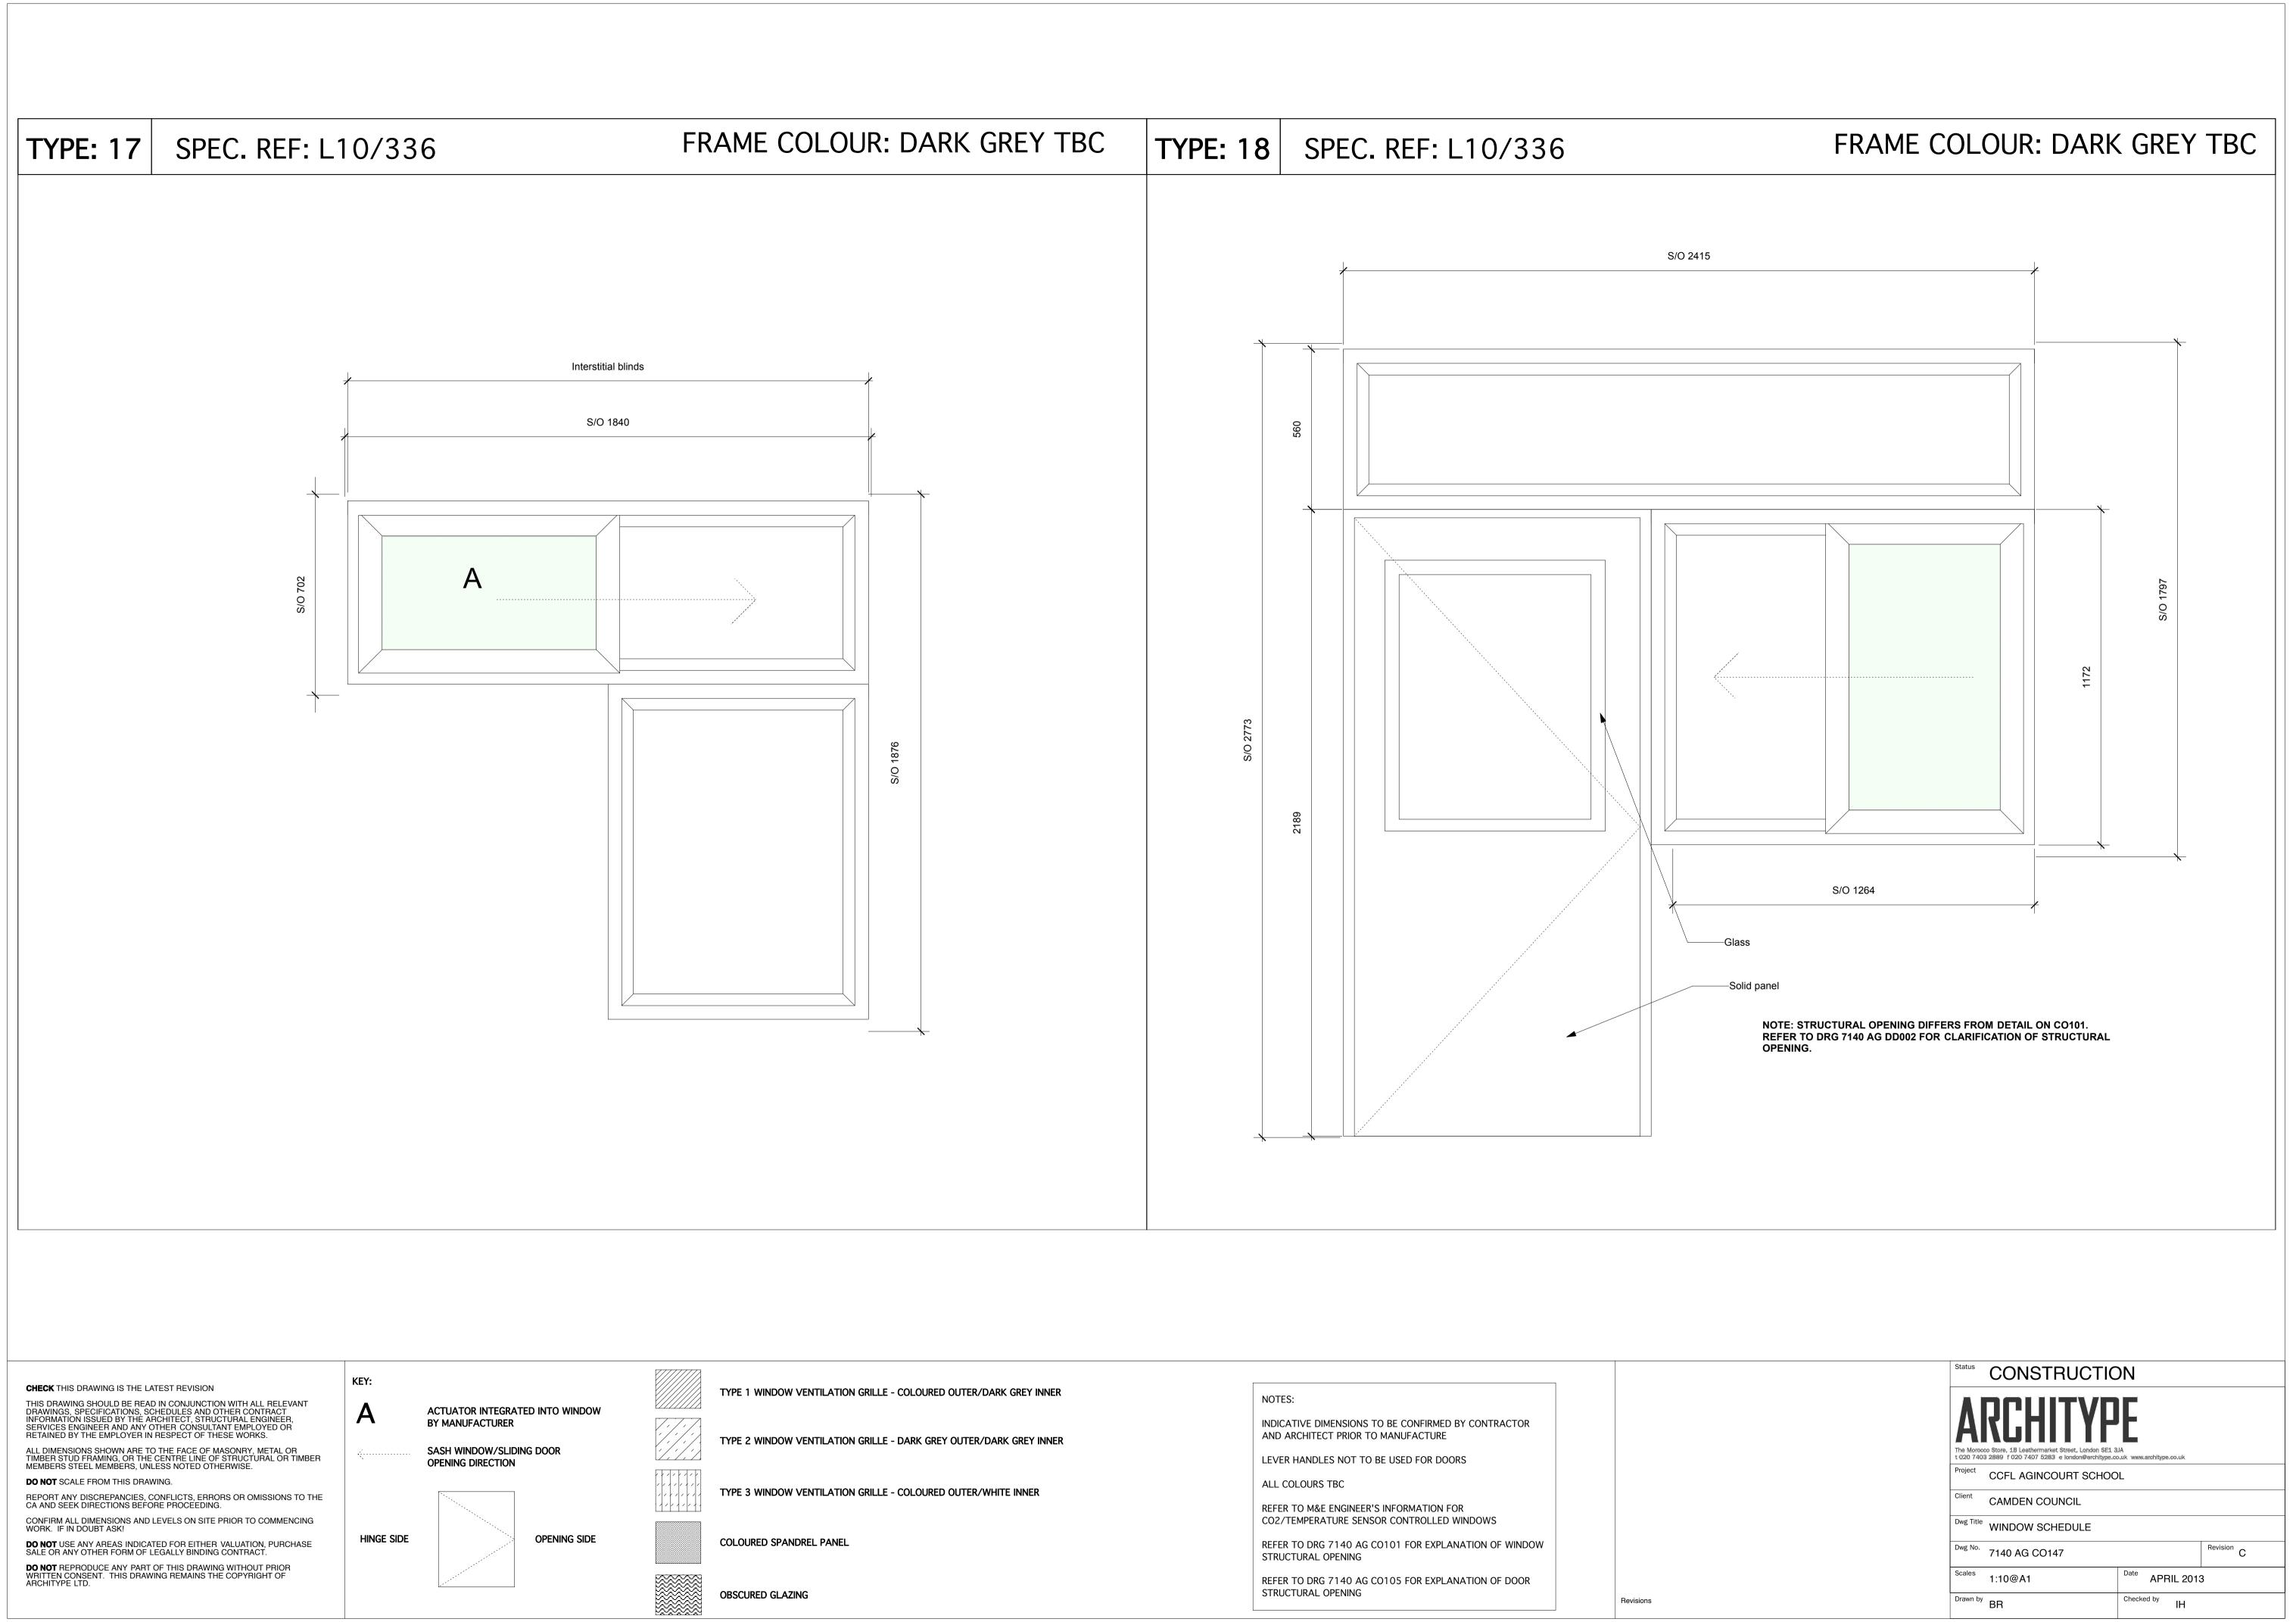

| LATION GRILLE - COLOURED OUTER/DARK GREY INNER  | NOTES:                                                                                    |
|-------------------------------------------------|-------------------------------------------------------------------------------------------|
| LATION GRILLE - DARK GREY OUTER/DARK GREY INNER | INDICATIVE DIMENSIONS TO BE CONFIRMED BY CONTRACTOR<br>AND ARCHITECT PRIOR TO MANUFACTURE |
|                                                 | LEVER HANDLES NOT TO BE USED FOR DOORS                                                    |
| LATION GRILLE - COLOURED OUTER/WHITE INNER      | ALL COLOURS TBC                                                                           |
|                                                 | REFER TO M&E ENGINEER'S INFORMATION FOR<br>CO2/TEMPERATURE SENSOR CONTROLLED WINDOWS      |
| PANEL                                           | REFER TO DRG 7140 AG CO101 FOR EXPLANATION OF WINDOW STRUCTURAL OPENING                   |
|                                                 | REFER TO DRG 7140 AG CO105 FOR EXPLANATION OF DOOR STRUCTURAL OPENING                     |
|                                                 |                                                                                           |