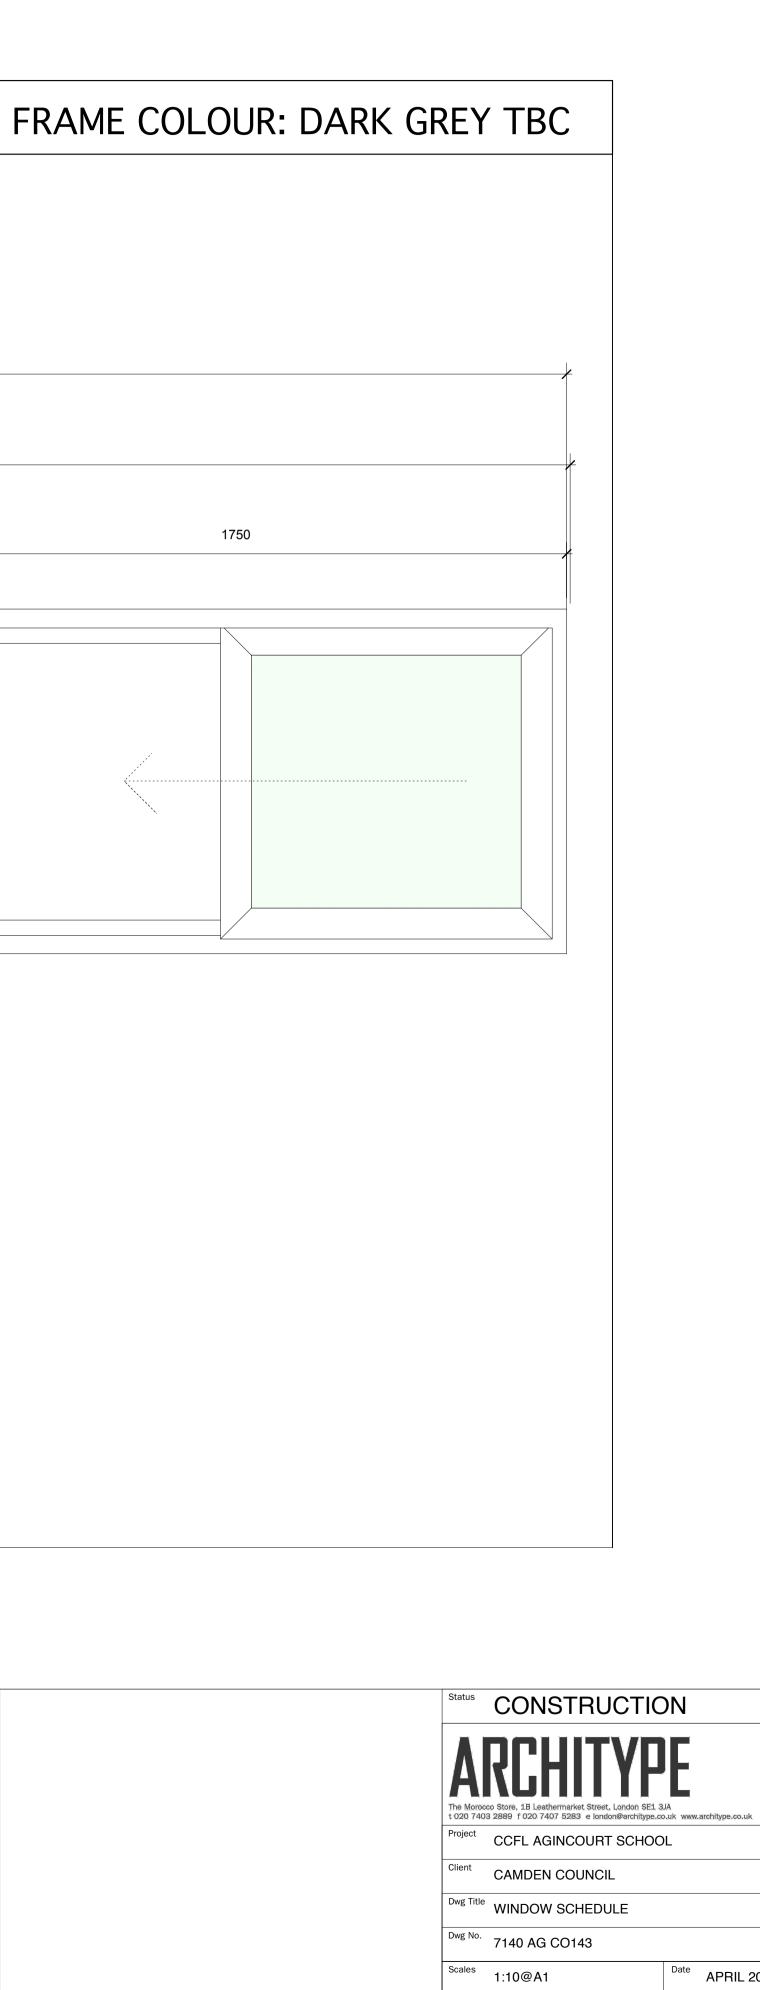

|                                                                                                                                                                                                                                                                                                                                        |                                                      | TYP | E: 12         | SPEC                            |
|----------------------------------------------------------------------------------------------------------------------------------------------------------------------------------------------------------------------------------------------------------------------------------------------------------------------------------------|------------------------------------------------------|-----|---------------|---------------------------------|
|                                                                                                                                                                                                                                                                                                                                        |                                                      |     |               | SREY TBC LOUVI<br>&E ENGINEER'S |
| CHECK THIS DRAWING IS THE LATEST REVISION                                                                                                                                                                                                                                                                                              | KEY:                                                 |     | Type 1 Window | / VENTILATION GRIL              |
| THIS DRAWING SHOULD BE READ IN CONJUNCTION WITH ALL RELEVANT<br>DRAWINGS, SPECIFICATIONS, SCHEDULES AND OTHER CONTRACT<br>INFORMATION ISSUED BY THE ARCHITECT, STRUCTURAL ENGINEER,<br>SERVICES ENGINEER AND ANY OTHER CONSULTANT EMPLOYED OR<br>RETAINED BY THE EMPLOYER IN RESPECT OF THESE WORKS.                                   | A ACTUATOR INTEGRATED INTO WINDOW<br>BY MANUFACTURER |     |               | / VENTILATION GRIL              |
| ALL DIMENSIONS SHOWN ARE TO THE FACE OF MASONRY, METAL OR<br>TIMBER STUD FRAMING, OR THE CENTRE LINE OF STRUCTURAL OR TIMBER<br>MEMBERS STEEL MEMBERS, UNLESS NOTED OTHERWISE.<br><b>DO NOT</b> SCALE FROM THIS DRAWING.                                                                                                               | SASH WINDOW/SLIDING DOOR<br>OPENING DIRECTION        |     |               | / VENTILATION GRIL              |
| REPORT ANY DISCREPANCIES, CONFLICTS, ERRORS OR OMISSIONS TO THE<br>CA AND SEEK DIRECTIONS BEFORE PROCEEDING.<br>CONFIRM ALL DIMENSIONS AND LEVELS ON SITE PRIOR TO COMMENCING<br>WORK. IF IN DOUBT ASK!<br><b>DO NOT</b> USE ANY AREAS INDICATED FOR EITHER VALUATION, PURCHASE<br>SALE OR ANY OTHER FORM OF LEGALLY BINDING CONTRACT. | HINGE SIDE OPENING SIDE                              |     | COLOURED SPA  |                                 |
| SALE OR ANY OTHER FORM OF LEGALLY BINDING CONTRACT.<br><b>DO NOT</b> REPRODUCE ANY PART OF THIS DRAWING WITHOUT PRIOR<br>WRITTEN CONSENT. THIS DRAWING REMAINS THE COPYRIGHT OF<br>ARCHITYPE LTD.                                                                                                                                      |                                                      |     | OBSCURED GLA  | ZING                            |

## C. REF: L10/336

/RE BLADES & FRAME S SPECIFICATION

| ILATION GRILLE - COLOURED OUTER/DARK GREY INNER  | NOTES:                                                                                    |   |
|--------------------------------------------------|-------------------------------------------------------------------------------------------|---|
| ILATION GRILLE - DARK GREY OUTER/DARK GREY INNER | INDICATIVE DIMENSIONS TO BE CONFIRMED BY CONTRACTOR<br>AND ARCHITECT PRIOR TO MANUFACTURE |   |
|                                                  | LEVER HANDLES NOT TO BE USED FOR DOORS                                                    |   |
| LATION GRILLE - COLOURED OUTER/WHITE INNER       | ALL COLOURS TBC                                                                           |   |
|                                                  | REFER TO M&E ENGINEER'S INFORMATION FOR<br>CO2/TEMPERATURE SENSOR CONTROLLED WINDOWS      |   |
| PANEL                                            | REFER TO DRG 7140 AG CO101 FOR EXPLANATION OF WINDOW STRUCTURAL OPENING                   |   |
|                                                  | REFER TO DRG 7140 AG CO105 FOR EXPLANATION OF DOOR STRUCTURAL OPENING                     |   |
|                                                  |                                                                                           | F |