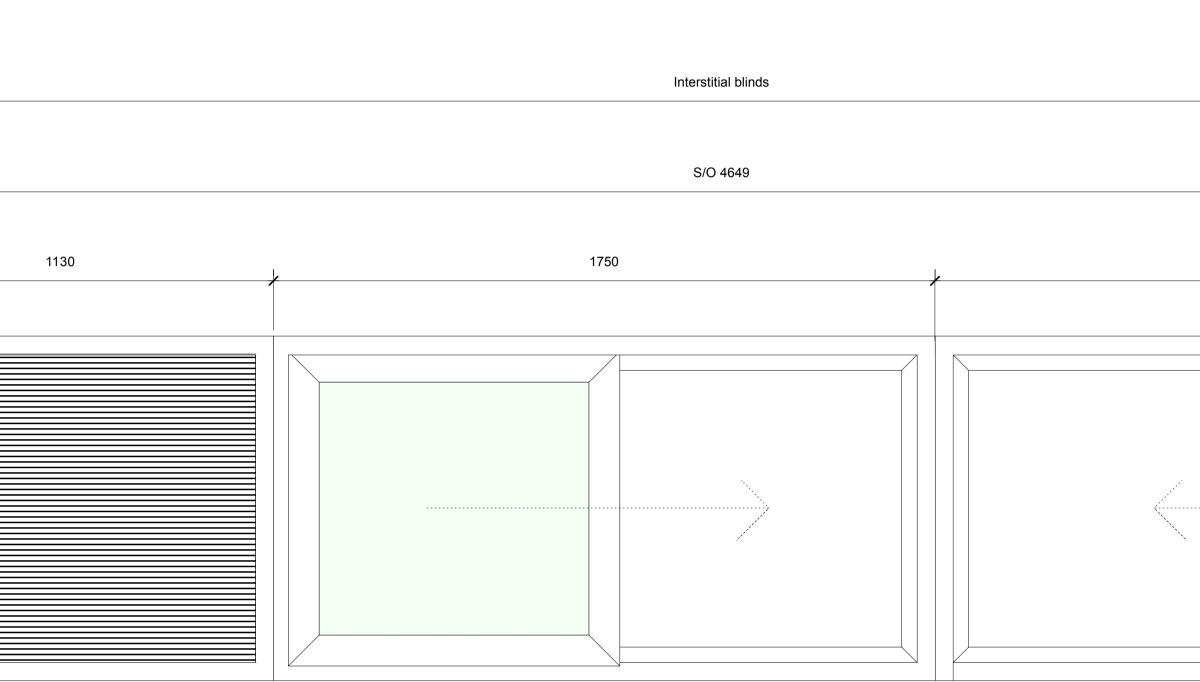

|                                                                                                                                                                                                                                                                                                                                        |                                                      | TYP | E: 12         | SPEC                            |
|----------------------------------------------------------------------------------------------------------------------------------------------------------------------------------------------------------------------------------------------------------------------------------------------------------------------------------------|------------------------------------------------------|-----|---------------|---------------------------------|
|                                                                                                                                                                                                                                                                                                                                        |                                                      |     |               | SREY TBC LOUVI<br>&E ENGINEER'S |
| CHECK THIS DRAWING IS THE LATEST REVISION                                                                                                                                                                                                                                                                                              | KEY:                                                 |     | Type 1 Window | / VENTILATION GRIL              |
| THIS DRAWING SHOULD BE READ IN CONJUNCTION WITH ALL RELEVANT<br>DRAWINGS, SPECIFICATIONS, SCHEDULES AND OTHER CONTRACT<br>INFORMATION ISSUED BY THE ARCHITECT, STRUCTURAL ENGINEER,<br>SERVICES ENGINEER AND ANY OTHER CONSULTANT EMPLOYED OR<br>RETAINED BY THE EMPLOYER IN RESPECT OF THESE WORKS.                                   | A ACTUATOR INTEGRATED INTO WINDOW<br>BY MANUFACTURER |     |               | / VENTILATION GRIL              |
| ALL DIMENSIONS SHOWN ARE TO THE FACE OF MASONRY, METAL OR<br>TIMBER STUD FRAMING, OR THE CENTRE LINE OF STRUCTURAL OR TIMBER<br>MEMBERS STEEL MEMBERS, UNLESS NOTED OTHERWISE.<br><b>DO NOT</b> SCALE FROM THIS DRAWING.                                                                                                               | SASH WINDOW/SLIDING DOOR<br>OPENING DIRECTION        |     |               | / VENTILATION GRIL              |
| REPORT ANY DISCREPANCIES, CONFLICTS, ERRORS OR OMISSIONS TO THE<br>CA AND SEEK DIRECTIONS BEFORE PROCEEDING.<br>CONFIRM ALL DIMENSIONS AND LEVELS ON SITE PRIOR TO COMMENCING<br>WORK. IF IN DOUBT ASK!<br><b>DO NOT</b> USE ANY AREAS INDICATED FOR EITHER VALUATION, PURCHASE<br>SALE OR ANY OTHER FORM OF LEGALLY BINDING CONTRACT. | HINGE SIDE OPENING SIDE                              |     | COLOURED SPA  |                                 |
| SALE OR ANY OTHER FORM OF LEGALLY BINDING CONTRACT.<br><b>DO NOT</b> REPRODUCE ANY PART OF THIS DRAWING WITHOUT PRIOR<br>WRITTEN CONSENT. THIS DRAWING REMAINS THE COPYRIGHT OF<br>ARCHITYPE LTD.                                                                                                                                      |                                                      |     | OBSCURED GLA  | ZING                            |

## C. REF: L10/336

/RE BLADES & FRAME S SPECIFICATION

| ILATION GRILLE - COLOURED OUTER/DARK GREY INNER  | NOTES:                                                                                    |   |
|--------------------------------------------------|-------------------------------------------------------------------------------------------|---|
| ILATION GRILLE - DARK GREY OUTER/DARK GREY INNER | INDICATIVE DIMENSIONS TO BE CONFIRMED BY CONTRACTOR<br>AND ARCHITECT PRIOR TO MANUFACTURE |   |
|                                                  | LEVER HANDLES NOT TO BE USED FOR DOORS                                                    |   |
| LATION GRILLE - COLOURED OUTER/WHITE INNER       | ALL COLOURS TBC                                                                           |   |
|                                                  | REFER TO M&E ENGINEER'S INFORMATION FOR<br>CO2/TEMPERATURE SENSOR CONTROLLED WINDOWS      |   |
| PANEL                                            | REFER TO DRG 7140 AG CO101 FOR EXPLANATION OF WINDOW STRUCTURAL OPENING                   |   |
|                                                  | REFER TO DRG 7140 AG CO105 FOR EXPLANATION OF DOOR STRUCTURAL OPENING                     |   |
|                                                  |                                                                                           | F |