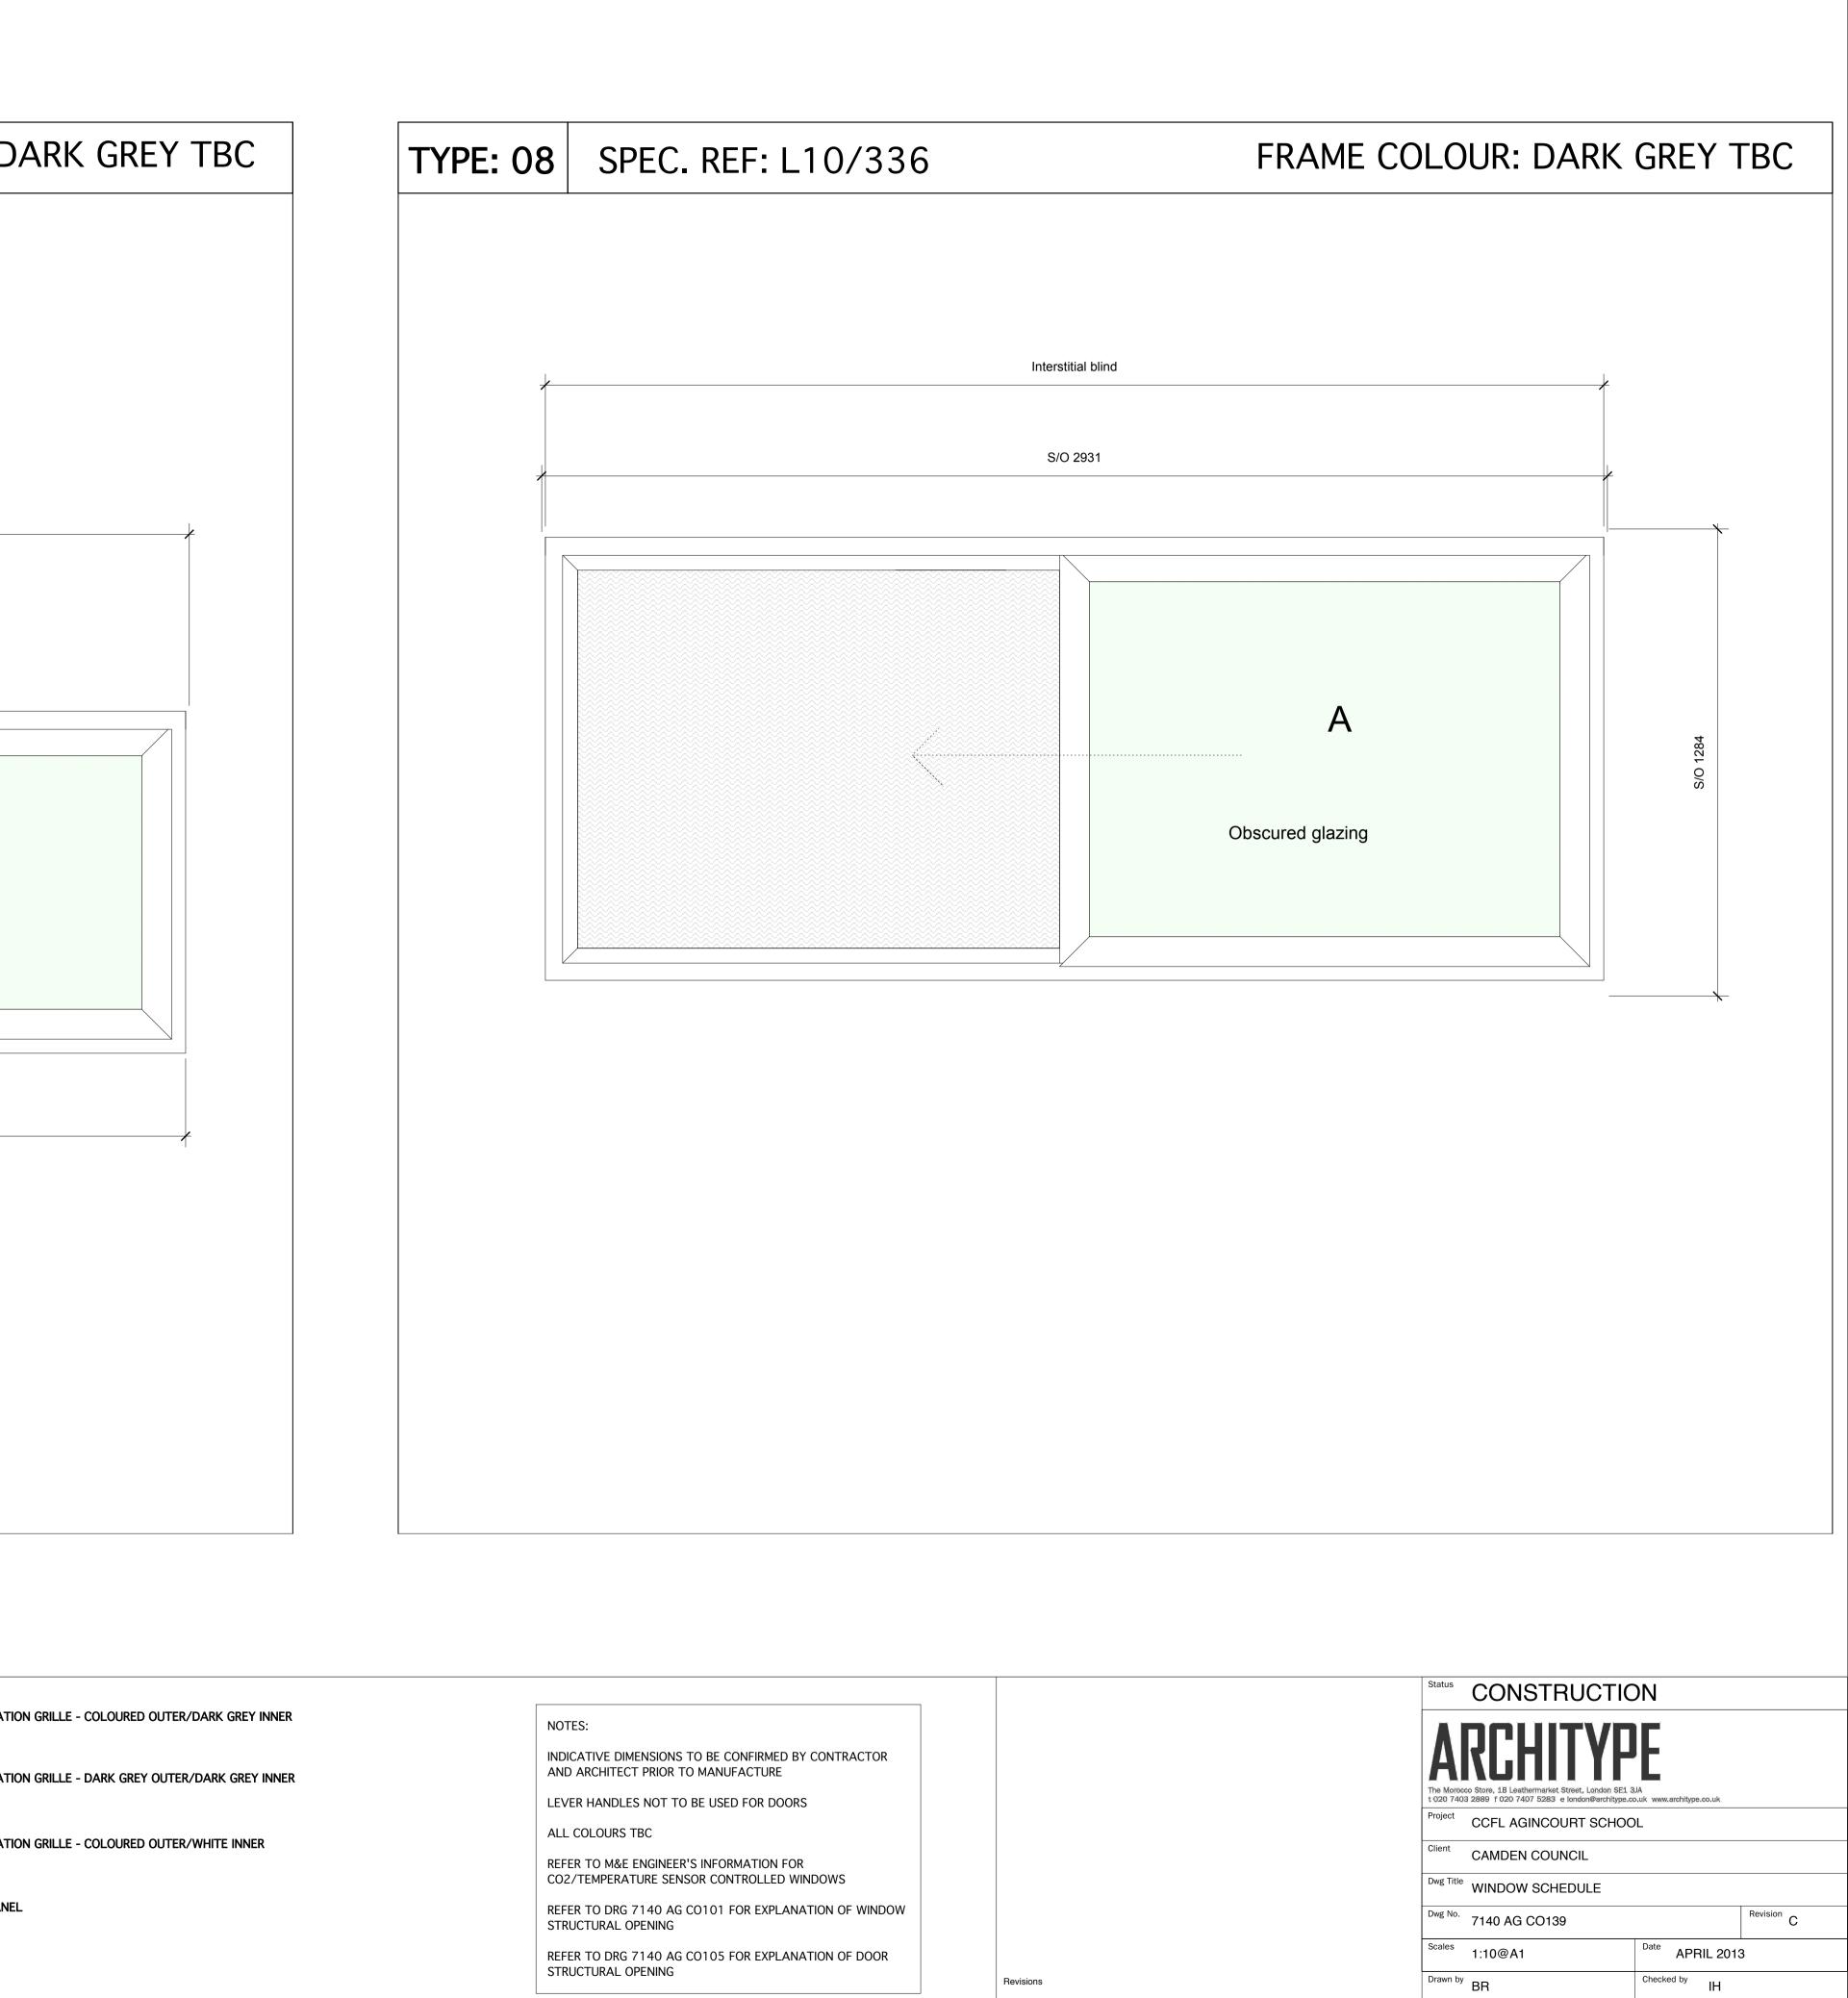

|                                                                                                                                                                                                                                                                                                                                                                                                                                                                                                                                                                                                                                                                                                                                                                                                                                                                                                                                                                                                                                                  | FR                                                                                                                                                                       | RAME COLOUR: DARK GRE                                                                                                                                                                          | Y TBC                | 8 SPEC. REF: L10/336                                                                                                                                                                                                                                                                                                                                                                                               | 5         |
|--------------------------------------------------------------------------------------------------------------------------------------------------------------------------------------------------------------------------------------------------------------------------------------------------------------------------------------------------------------------------------------------------------------------------------------------------------------------------------------------------------------------------------------------------------------------------------------------------------------------------------------------------------------------------------------------------------------------------------------------------------------------------------------------------------------------------------------------------------------------------------------------------------------------------------------------------------------------------------------------------------------------------------------------------|--------------------------------------------------------------------------------------------------------------------------------------------------------------------------|------------------------------------------------------------------------------------------------------------------------------------------------------------------------------------------------|----------------------|--------------------------------------------------------------------------------------------------------------------------------------------------------------------------------------------------------------------------------------------------------------------------------------------------------------------------------------------------------------------------------------------------------------------|-----------|
|                                                                                                                                                                                                                                                                                                                                                                                                                                                                                                                                                                                                                                                                                                                                                                                                                                                                                                                                                                                                                                                  |                                                                                                                                                                          | A                                                                                                                                                                                              |                      |                                                                                                                                                                                                                                                                                                                                                                                                                    | S/O 2931  |
| CHECK THIS DRAWING IS THE LATEST REVISION<br>THIS DRAWING SHOULD BE READ IN CONJUNCTION WITH ALL RELEVANT<br>DRAWINGS, SPECIFICATIONS, SCHEDULES AND OTHER CONTRACT<br>INFORMATION ISSUED BY THE ARCHITECT, STRUCTURAL ENGINEER,<br>SERVICES ENGINEER AND ANY OTHER CONSULTANT EMPLOYED OR<br>RETAINED BY THE EMPLOYER IN RESPECT OF THESE WORKS.<br>ALL DIMENSIONS SHOWN ARE TO THE FACE OF MASONRY, METAL OR<br>TIMBER STUD FRAMING, OR THE CENTRE LINE OF STRUCTURAL OR TIMBER<br>MEMBERS STEEL MEMBERS, UNLESS NOTED OTHERWISE.<br>DO NOT SCALE FROM THIS DRAWING.<br>REPORT ANY DISCREPANCIES, CONFLICTS, ERRORS OR OMISSIONS TO THE<br>CA AND SEEK DIRECTIONS BEFORE PROCEEDING.<br>CONFIRM ALL DIMENSIONS AND LEVELS ON SITE PRIOR TO COMMENCING<br>WORK. IF IN DOUBT ASK!<br>DO NOT USE ANY AREAS INDICATED FOR EITHER VALUATION, PURCHASE<br>SALE OR ANY OTHER FORM OF LEGALLY BINDING CONTRACT.<br>DO NOT REPRODUCE ANY PART OF THIS DRAWING WITHOUT PRIOR<br>WORTTEN CONSENT. THIS DRAWING REMAINS THE COPYRIGHT OF<br>ARCHITYPE LTD. | KEY: A ACTUATOR INTEGRATED INTO WINDOW BY MANUFACTURER   SASH WINDOW/SLIDING DOOR OPENING DIRECTION SASH WINDOW/SLIDING DOOR OPENING DIRECTION   HINGE SIDE OPENING SIDE | TYPE 1 WINDOW VENTILATION GRILLE - COLOURED OU   TYPE 2 WINDOW VENTILATION GRILLE - DARK GREY OU   TYPE 3 WINDOW VENTILATION GRILLE - COLOURED OU   COLOURED SPANDREL PANEL   OBSCURED GLAZING | iter/dark grey inner | NOTES:<br>INDICATIVE DIMENSIONS TO BE CONFIRMED BY CONTRACTOR<br>AND ARCHITECT PRIOR TO MANUFACTURE<br>LEVER HANDLES NOT TO BE USED FOR DOORS<br>ALL COLOURS TBC<br>REFER TO M&E ENGINEER'S INFORMATION FOR<br>CO2/TEMPERATURE SENSOR CONTROLLED WINDOWS<br>REFER TO DRG 7140 AG CO101 FOR EXPLANATION OF WINDOW<br>STRUCTURAL OPENING<br>REFER TO DRG 7140 AG CO105 FOR EXPLANATION OF DOOR<br>STRUCTURAL OPENING | Revisions |