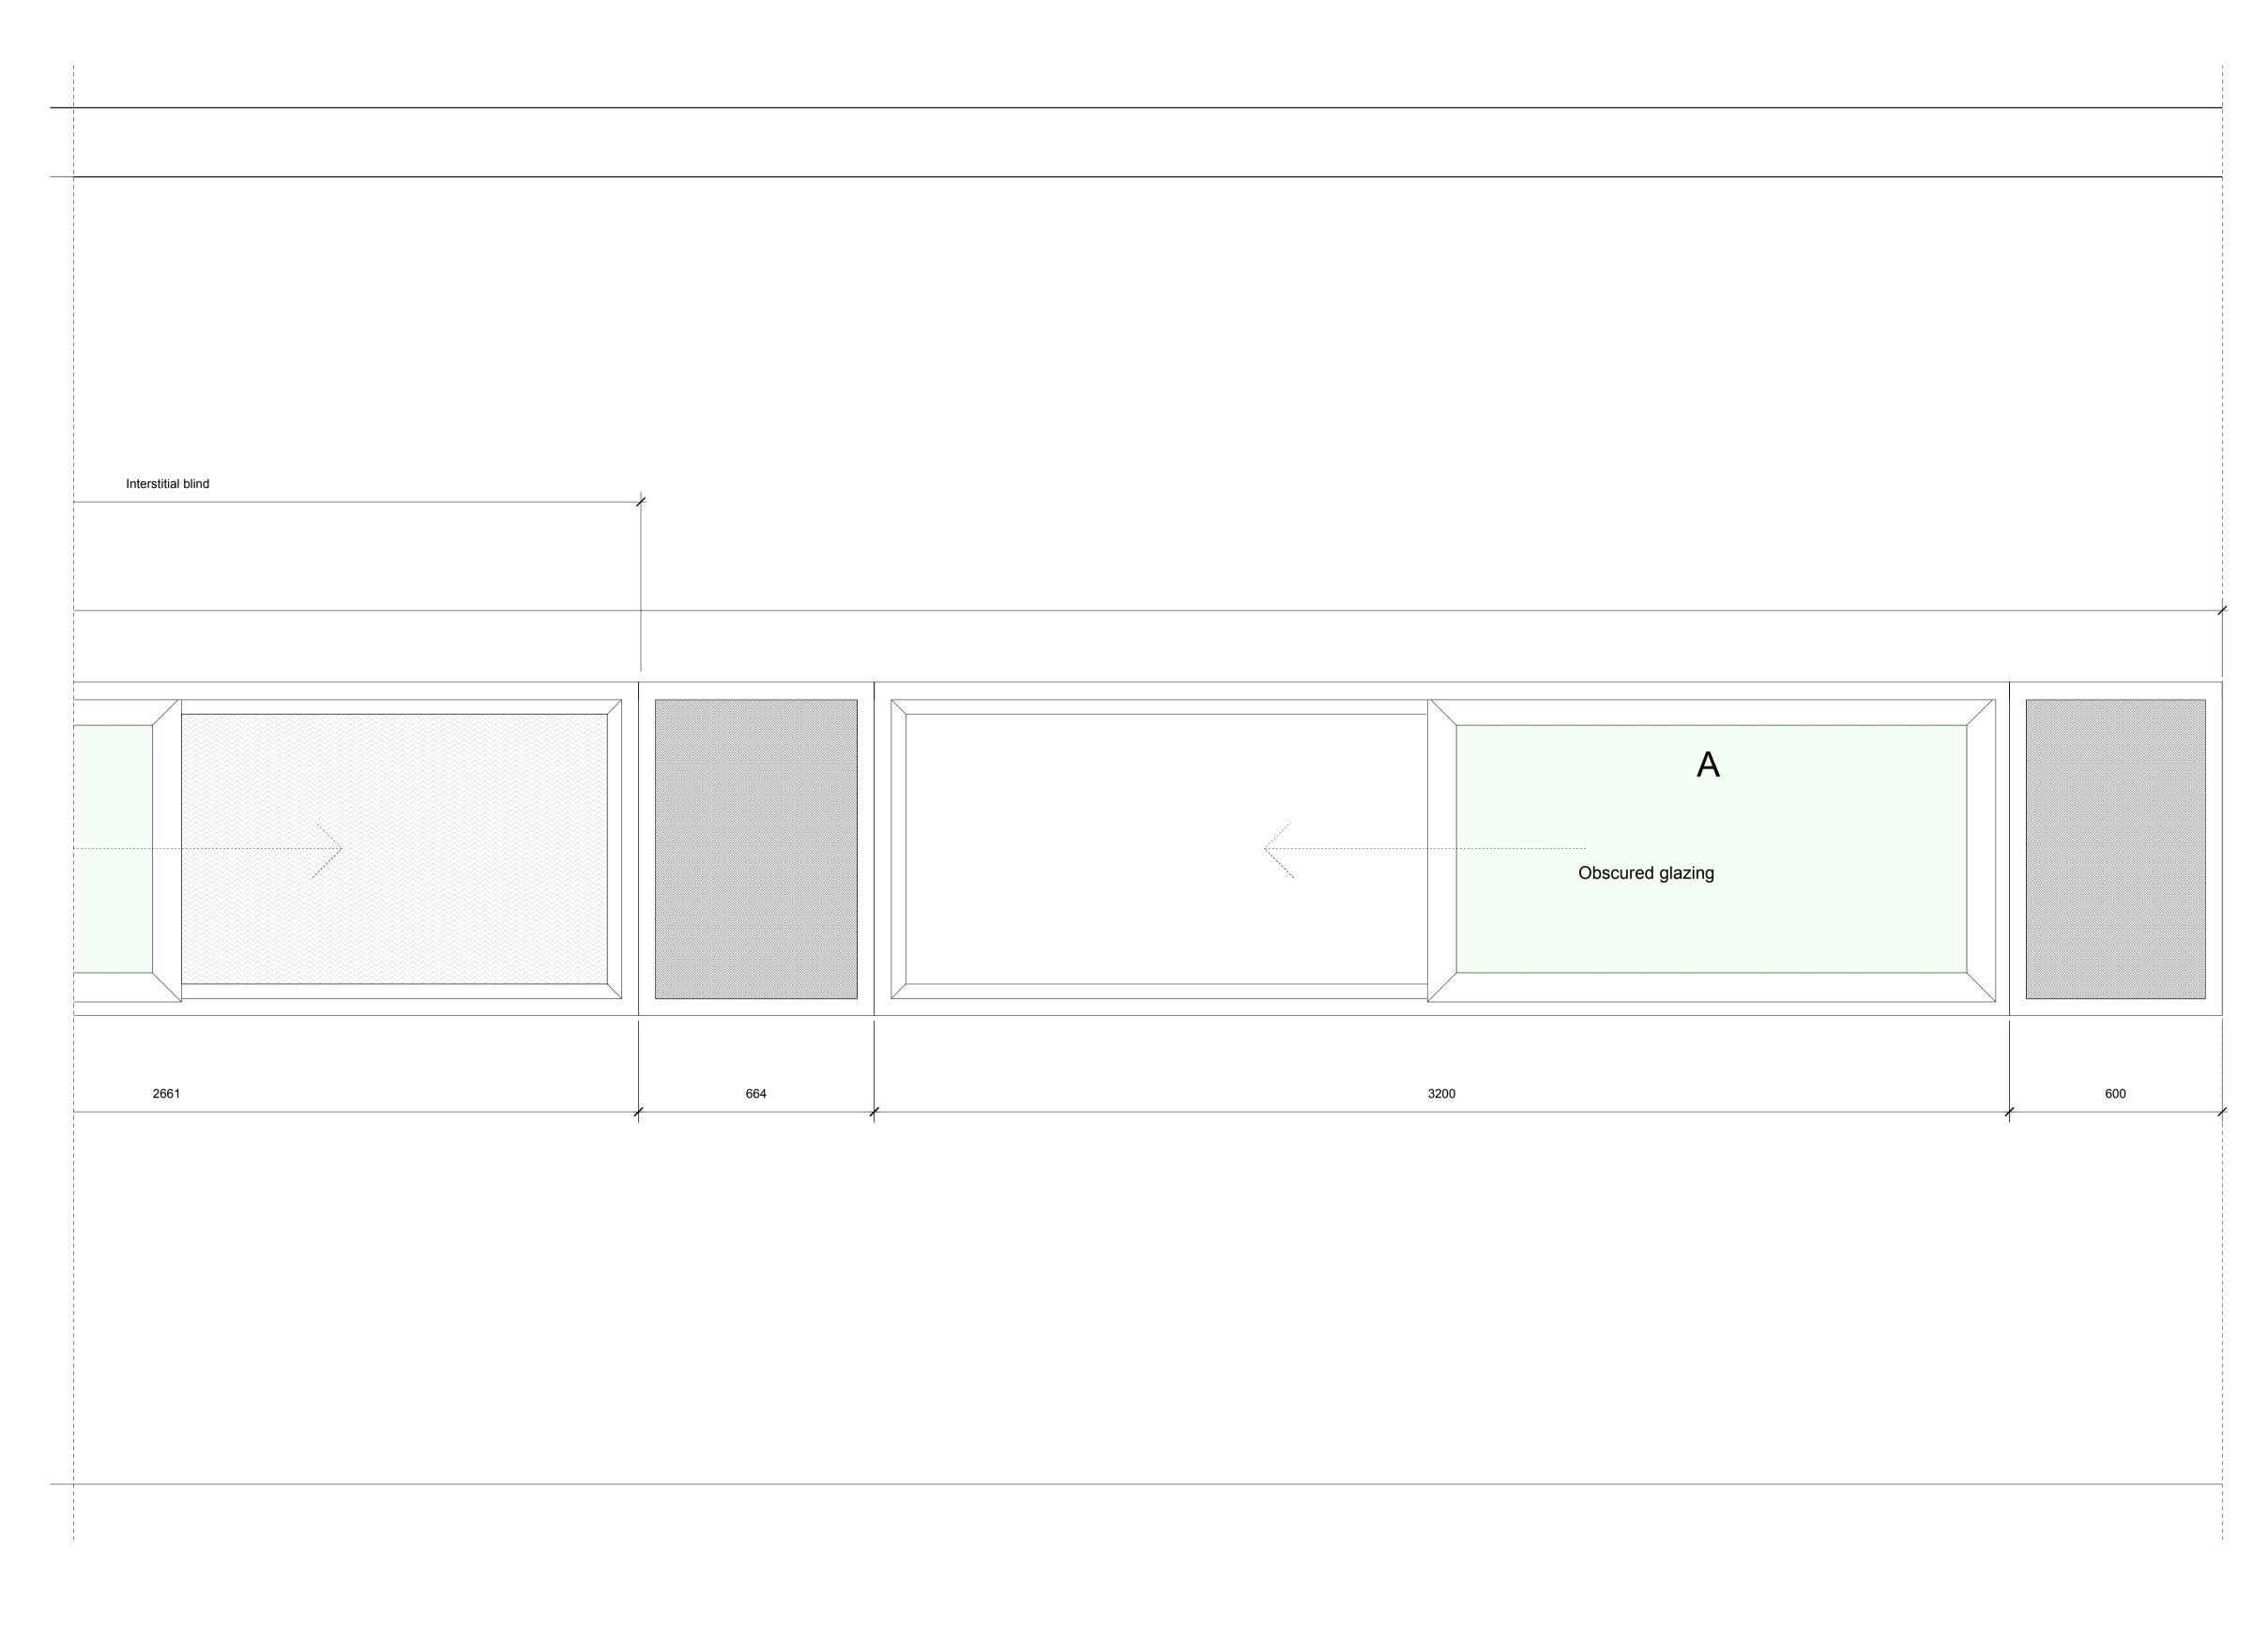

COLOURED SPANDREL PANEL

OBSCURED GLAZING

NOTES:

INDICATIVE DIMENSIONS TO BE CONFIRMED BY CONTRACTOR AND ARCHITECT PRIOR TO MANUFACTURE

LEVER HANDLES NOT TO BE USED FOR DOORS

ALL COLOURS TBC

REFER TO M&E ENGINEER'S INFORMATION FOR CO2/TEMPERATURE SENSOR CONTROLLED WINDOWS

REFER TO DRG 7140 AG CO101 FOR EXPLANATION OF WINDOW STRUCTURAL OPENING

REFER TO DRG 7140 AG CO105 FOR EXPLANATION OF DOOR STRUCTURAL OPENING

Status CONSTRUCTION

The Morocco Store, 1B Leathermarket Street, London SE1 3JA t 020 7403 2889 f 020 7407 5283 e london@architype.co.uk www.architype.co.uk

Project CCFL AGINCOURT SCHOOL

CAMDEN COUNCIL

Dwg Title WINDOW SCHEDULE

Dwg No. 7140 AG CO137

Scales 1:10@A1 Date APRIL 2013

Checked by IH