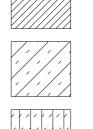

OPENING SIDE

TYPE 1 WINDOW VENTILATION GRILLE - COLOURED OUTER/DARK GREY INNER

TYPE 2 WINDOW VENTILATION GRILLE - DARK GREY OUTER/DARK GREY INNER

TYPE 3 WINDOW VENTILATION GRILLE - COLOURED OUTER/WHITE INNER