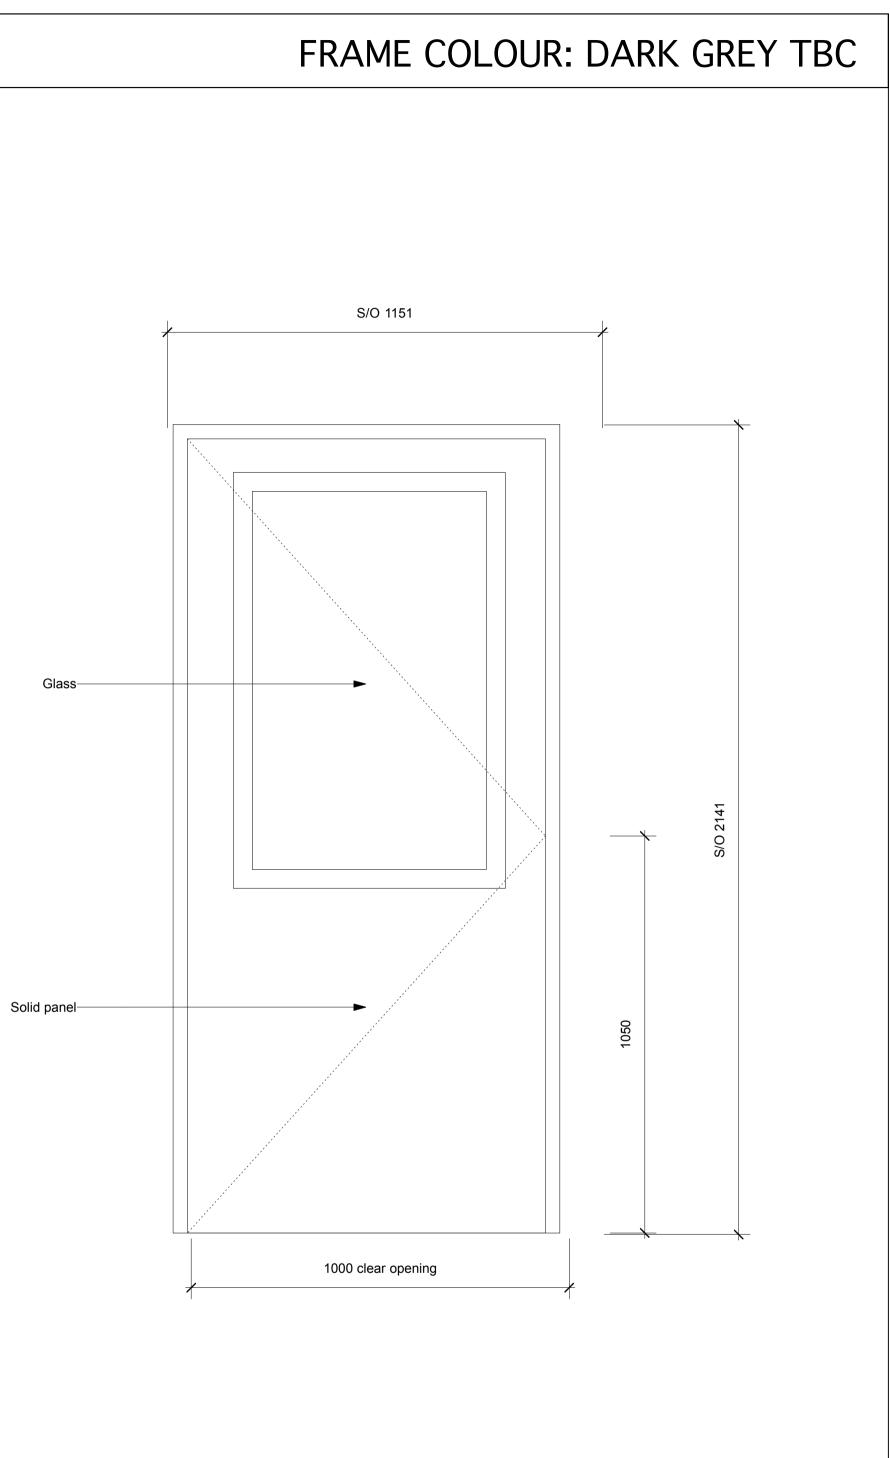

## **TYPE: 06** SPEC. REF: L10/336

| TYPE 1 WINDOW VENTILATION GRILLE - COLOURED OUTER/DARK GREY INNER  | NOTES:                                                                                    |
|--------------------------------------------------------------------|-------------------------------------------------------------------------------------------|
| TYPE 2 WINDOW VENTILATION GRILLE - DARK GREY OUTER/DARK GREY INNER | INDICATIVE DIMENSIONS TO BE CONFIRMED BY CONTRACTOR<br>AND ARCHITECT PRIOR TO MANUFACTURE |
|                                                                    | LEVER HANDLES NOT TO BE USED FOR DOORS                                                    |
| TYPE 3 WINDOW VENTILATION GRILLE - COLOURED OUTER/WHITE INNER      | ALL COLOURS TBC                                                                           |
|                                                                    | REFER TO M&E ENGINEER'S INFORMATION FOR<br>CO2/TEMPERATURE SENSOR CONTROLLED WINDOWS      |
| COLOURED SPANDREL PANEL                                            | REFER TO DRG 7140 AG CO101 FOR EXPLANATION OF WINDOW STRUCTURAL OPENING                   |
| OBSCURED GLAZING                                                   | REFER TO DRG 7140 AG CO105 FOR EXPLANATION OF DOOR<br>STRUCTURAL OPENING                  |
|                                                                    | Revis                                                                                     |